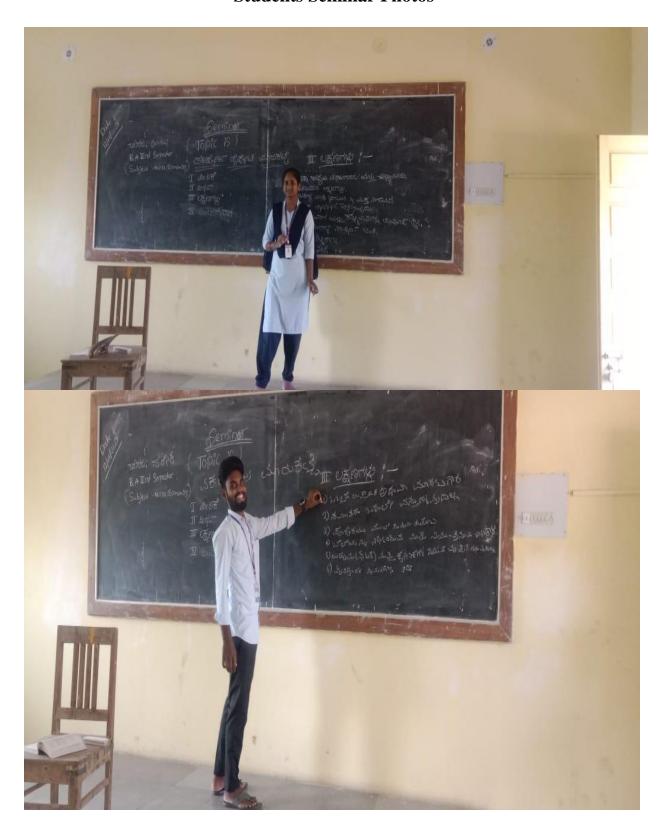

## **Students Seminar Photos**

, GRY

IQAC Co-Ordinator
INE'S Smt. C.B.Patil Arts & Commerce
Degree College, Chincholi

PRINCIPAL
HKES'S Smt. C.B. Patil
Degree College
Chincholi Dist. Kalaburagi