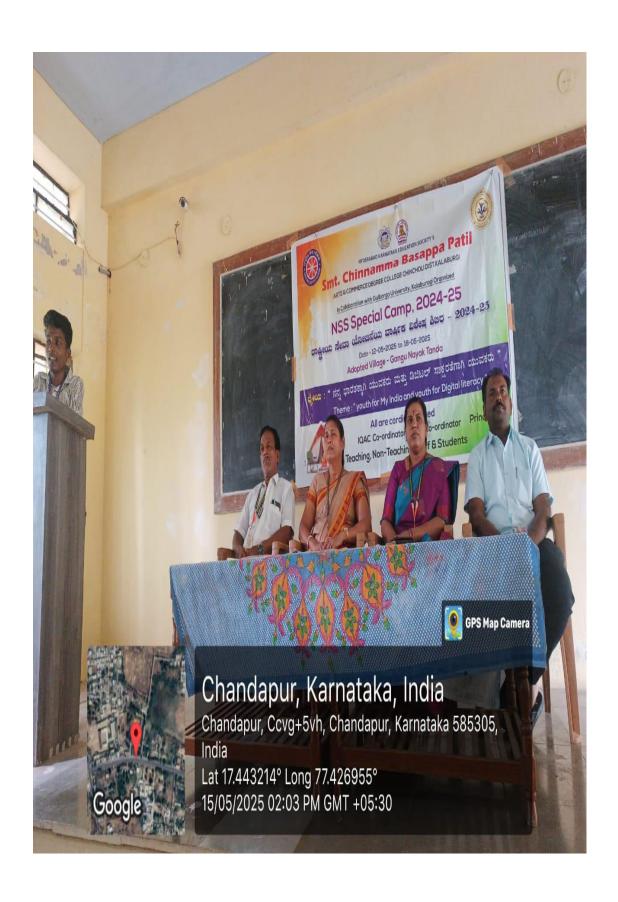

BA and B.Com streams. Sri Kashinath H, Lecturer in the Department of Kannada, served as the

master of ceremonies.

Smt. Bhagyashree Kupnoor, Lecturer in Political Science, delivered the welcome address,

setting a warm tone for the occasion.

The camp was formally inaugurated by Dr. Santoshkumar Katke, Principal of

Government First Grade College, Chincholi. The NSS flag was ceremoniously hoisted, followed

by the traditional lighting of the lamp by the dignitaries.