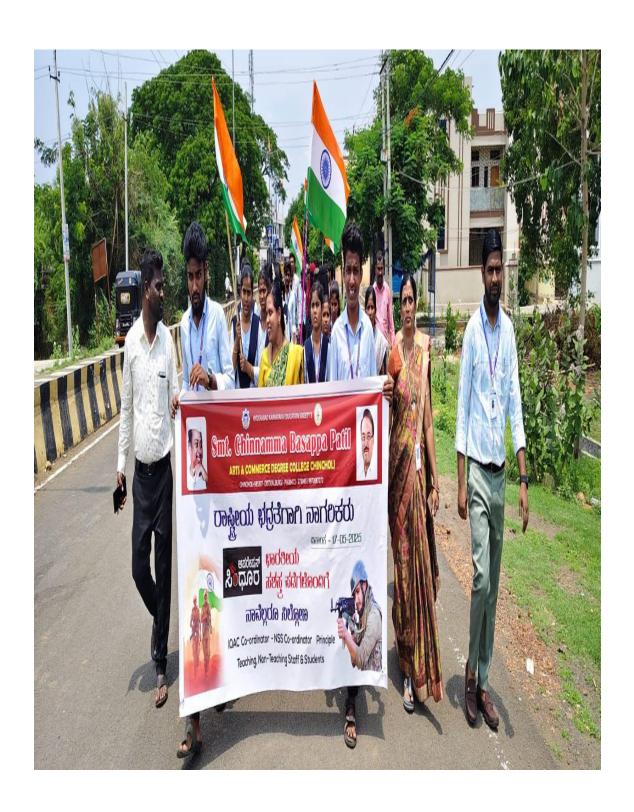

Principal

HKES's Smt. C.B. Patii
Degree College
Chincholi Dist. Kalaburagi

Principal

1st Day Report of the NSS Special Camp

**Date:** 12/05/2025

Venue: Gangu Nayak Tanda

Organized by: NSS Unit.

The collaborative efforts of Gulbarga University, Kalaburagi, the NSS Unit, and the IQAC led to the successful inauguration of a 7-day NSS Special Camp, held from 12<sup>th</sup> to 18<sup>th</sup>