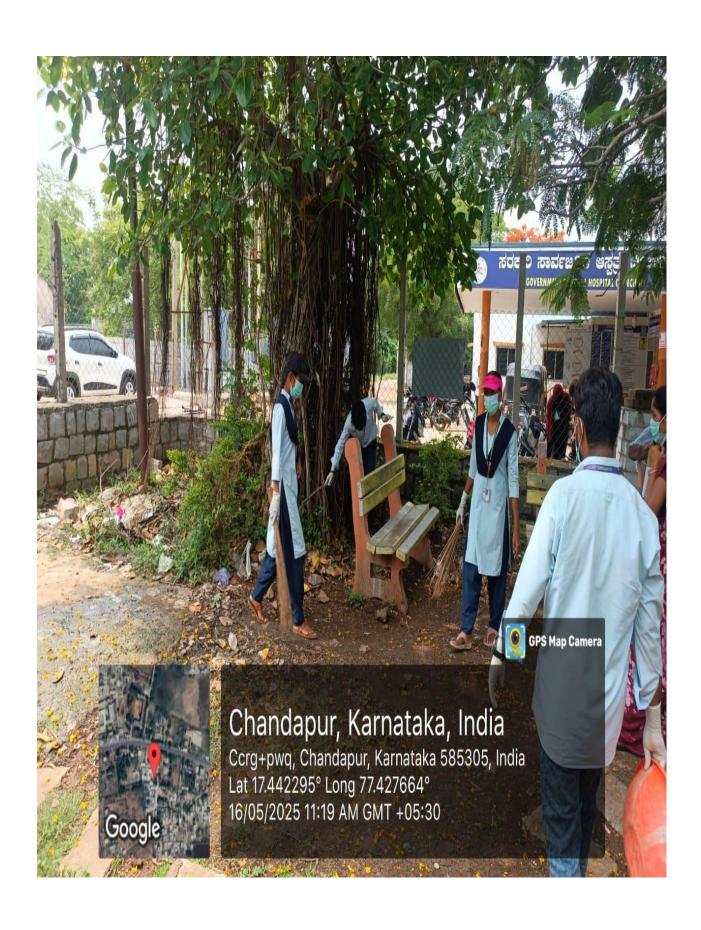

#### 2. 7-Day Special Camp

- A comprehensive outline of the camp's objectives, daily activities, and themes was presented.
- Arrangements related to accommodation, transportation, food, and safety of participants were deliberated.
- Collaboration with local authorities, NGOs, and community organizations was proposed to ensure effective implementation and community outreach.

#### 3. Allocation of Responsibilities

- The Principal delegated specific responsibilities to teaching and non-teaching staff for the smooth execution of the camp.
- Assigned duties included organizing awareness programs and workshops, managing logistics, coordinating student groups, and ensuring health and safety measures throughout the camp duration.