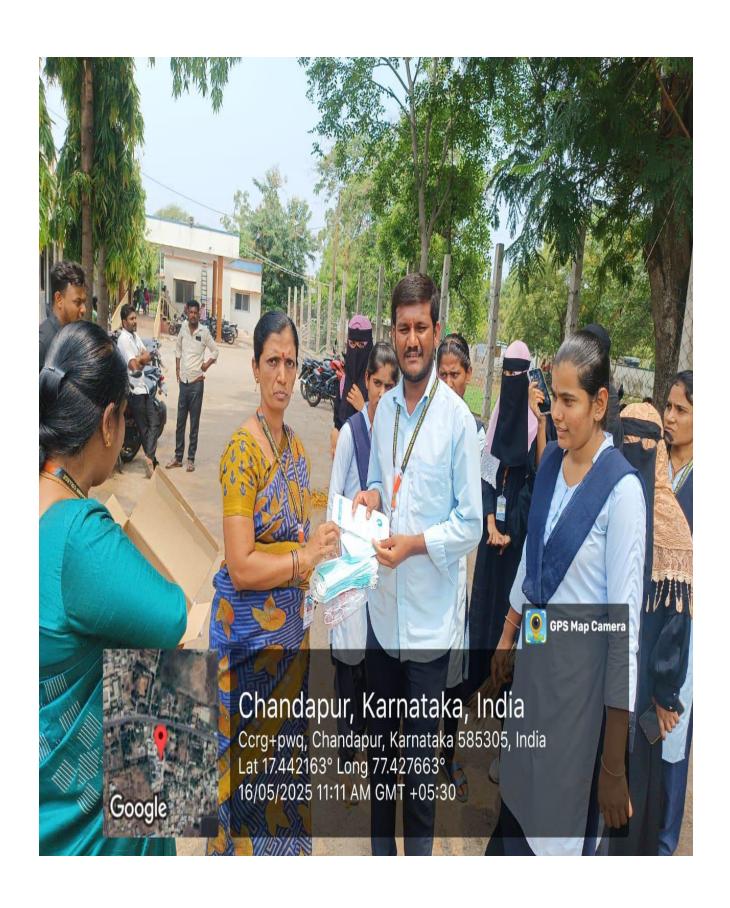

#### 2. 7-Day Special Camp

- A comprehensive outline of the camp's objectives, daily activities, and themes was presented.
- Arrangements related to accommodation, transportation, food, and safety of participants were deliberated.
- Collaboration with local authorities, NGOs, and community organizations was proposed to ensure effective implementation and community outreach.

#### 3. Allocation of Responsibilities

- The Principal delegated specific responsibilities to teaching and non-teaching staff for the smooth execution of the camp.
- Assigned duties included organizing awareness programs and workshops, managing logistics, coordinating student groups, and ensuring health and safety measures throughout the camp duration.