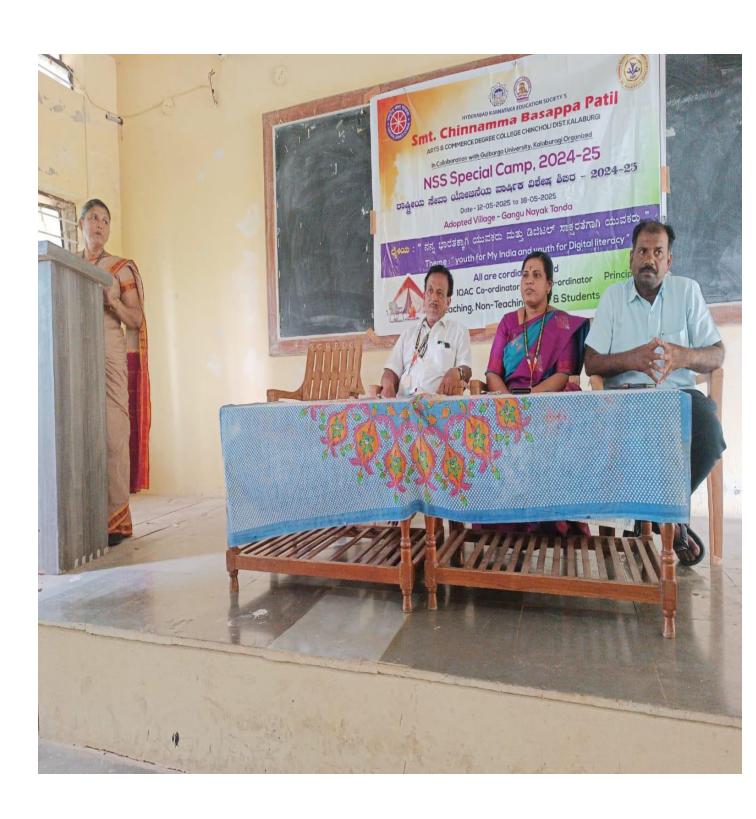

News, Kalaburagi, and Eashanya Times, Chincholi, also shared heartfelt reflections,

underscoring the lasting influence of NSS participation.

Dr. M.N. Sultanpur, Principal of Smt. Chinnamma Basappa Patil Arts and Commerce Degree College, spoke about the significance of the adopted village, Gangu Nayak Tanda, and the objectives of the 7-day camp.

The program concluded with a vote of thanks by Smt. Shilpa Patil, Lecturer in the Department of History, who expressed gratitude to all guests, staff, and students for their presence and support.

IQAC Co-Ordinator