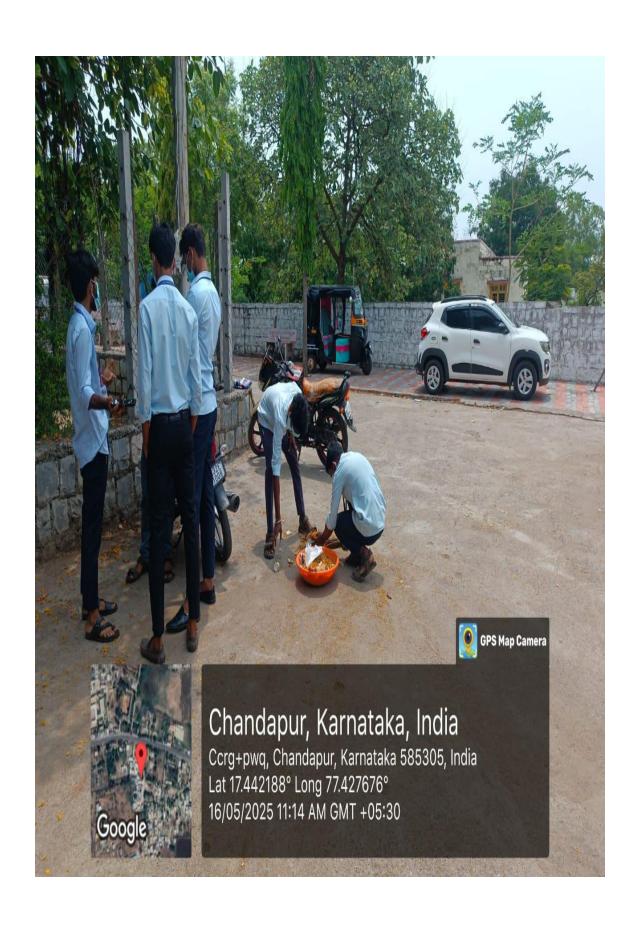

A meeting was convened on May 09, 2025, in the Principal's chamber at Smt. Chinnamma Basappa Patil Arts and Commerce Degree College, Chincholi. The main agenda of the meeting was to discuss the inauguration of the National Service Scheme (NSS) and to plan the organization of a 7-day NSS special camp.

#### 2. 7-Day Special Camp

- A comprehensive outline of the camp's objectives, daily activities, and themes was presented.
- Arrangements related to accommodation, transportation, food, and safety of participants were deliberated.
- Collaboration with local authorities, NGOs, and community organizations was proposed to ensure effective implementation and community outreach.

#### 3. Allocation of Responsibilities

- The Principal delegated specific responsibilities to teaching and non-teaching staff for the smooth execution of the camp.
- Assigned duties included organizing awareness programs and workshops, managing logistics, coordinating student groups, and ensuring health and safety measures throughout the camp duration.