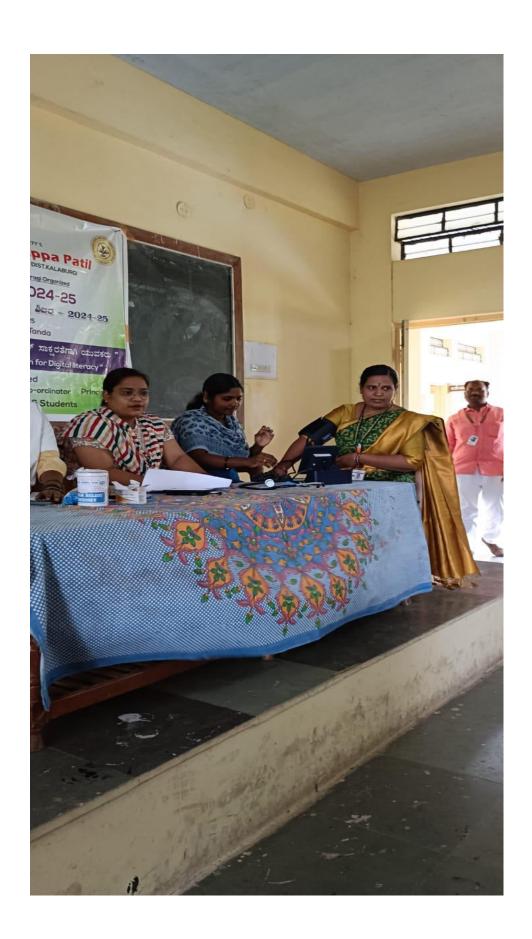

Principal

HKES's Smt. C.B. Patii
Degree College
Chincholi Dist. Kalaburagi

Principal

1st Day Report of the NSS Special Camp

**Date:** 12/05/2025

Venue: Gangu Nayak Tanda

Organized by: NSS Unit.

The collaborative efforts of Gulbarga University, Kalaburagi, the NSS Unit, and the IQAC led to the successful inauguration of a 7-day NSS Special Camp, held from 12<sup>th</sup> to 18<sup>th</sup>

May 2025, at Gangu Nayak Tanda, Chincholi.

The event began with a prayer song rendered by Bhawani D/o Venkayya, a sixth-

semester student, followed by the NSS theme song performed by Pallavi and her peers from the