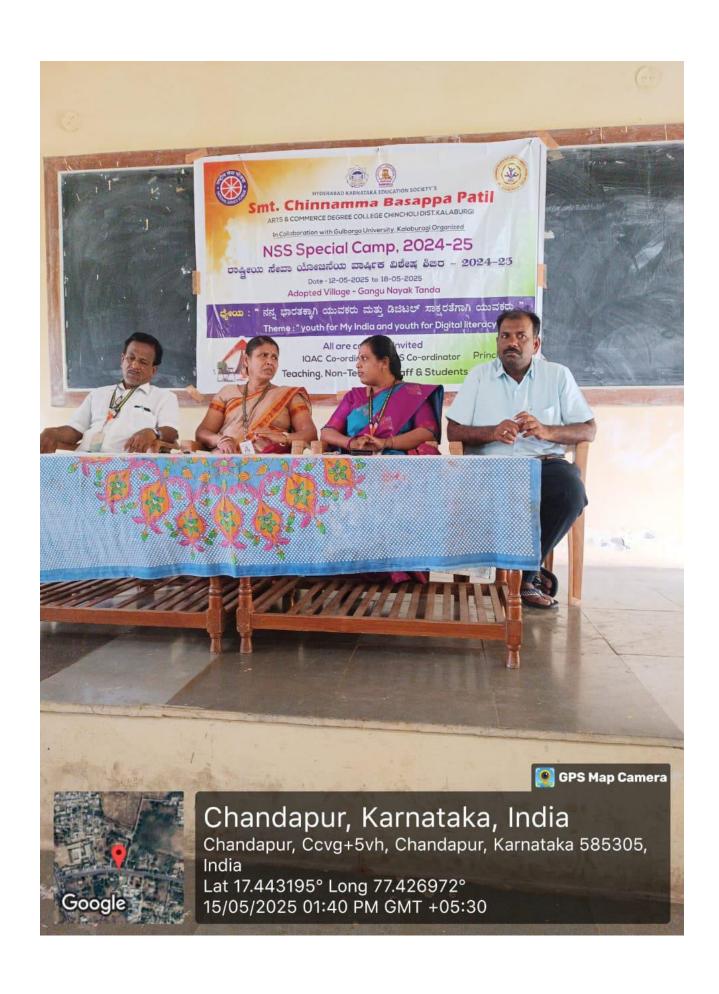

The camp was formally inaugurated by Dr. Santoshkumar Katke, Principal of

Government First Grade College, Chincholi. The NSS flag was ceremoniously hoisted, followed

by the traditional lighting of the lamp by the dignitaries.

Dr. Divya K. Wadi, Assistant Professor of History, delivered the keynote address,

emphasizing the importance and impact of NSS activities in community development. Dr. Katke,

in his speech, shared insightful anecdotes from previous camps and highlighted the essential role

of youth in nurturing scientific temper and social responsibility.

Sri Gopal Rao Kattimani, President of the Alumni Association, reminisced about his

enriching experiences during past NSS camps. Sri Shake Bhaktiyar Jagirdar, journalist from E-7