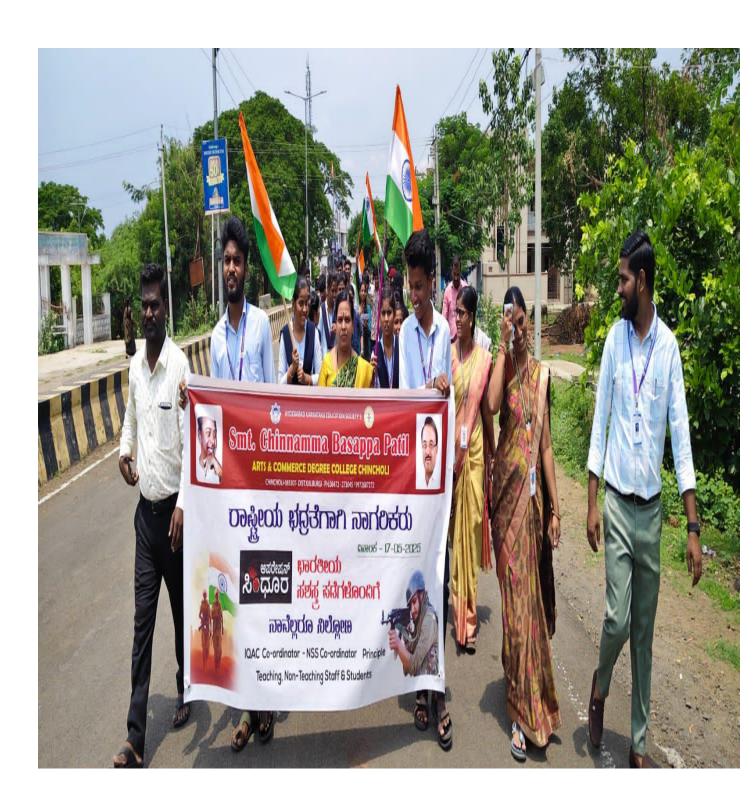

Principal

HKES's Smt. C.B. Patii
Degree College
Chincholi Dist. Kalaburagi

Principal

1st Day Report of the NSS Special Camp

**Date:** 12/05/2025

Venue: Gangu Nayak Tanda

Organized by: NSS Unit.

The collaborative efforts of Gulbarga University, Kalaburagi, the NSS Unit, and the IQAC led to the successful inauguration of a 7-day NSS Special Camp, held from 12<sup>th</sup> to 18<sup>th</sup>

May 2025, at Gangu Nayak Tanda, Chincholi.

The event began with a prayer song rendered by Bhawani D/o Venkayya, a sixth-

semester student, followed by the NSS theme song performed by Pallavi and her peers from the