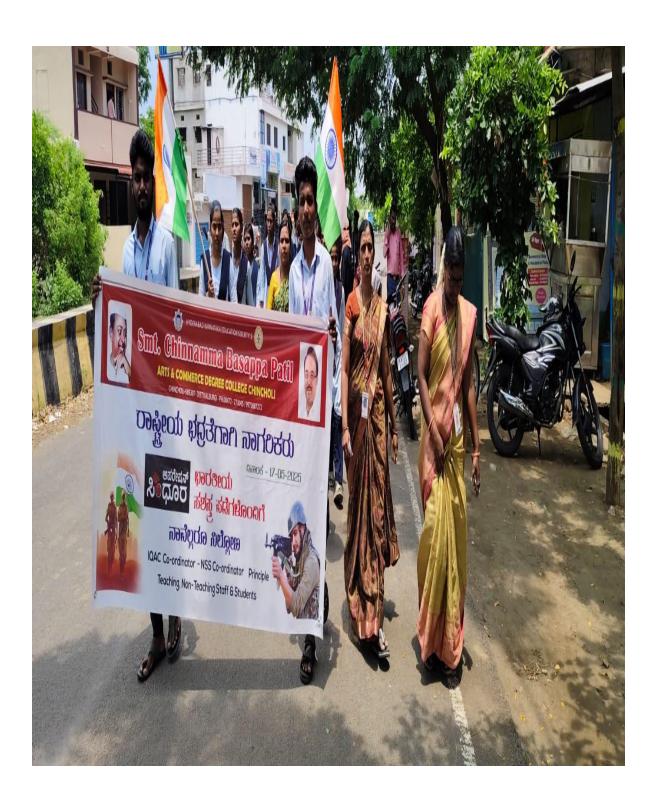

Principal

HKES's Smt. C.B. Patii
Degree College
Chincholi Dist. Kalaburagi

Principal

1st Day Report of the NSS Special Camp

**Date:** 12/05/2025

Venue: Gangu Nayak Tanda

Organized by: NSS Unit.

The collaborative efforts of Gulbarga University, Kalaburagi, the NSS Unit, and the IQAC led to the successful inauguration of a 7-day NSS Special Camp, held from 12<sup>th</sup> to 18<sup>th</sup>

May 2025, at Gangu Nayak Tanda, Chincholi.

The event began with a prayer song rendered by Bhawani D/o Venkayya, a sixth-

semester student, followed by the NSS theme song performed by Pallavi and her peers from the