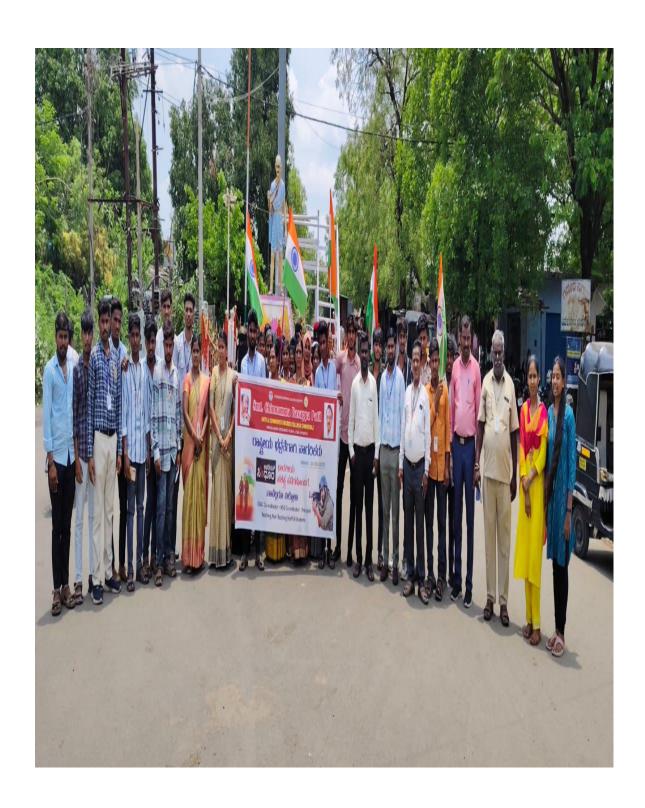

Principal

HKES's Smt. C.B. Patii
Degree College
Chincholi Dist. Kalaburagi

Principal

1st Day Report of the NSS Special Camp

**Date:** 12/05/2025

Venue: Gangu Nayak Tanda

Organized by: NSS Unit.

The collaborative efforts of Gulbarga University, Kalaburagi, the NSS Unit, and the IQAC led to the successful inauguration of a 7-day NSS Special Camp, held from 12<sup>th</sup> to 18<sup>th</sup>

May 2025, at Gangu Nayak Tanda, Chincholi.

The event began with a prayer song rendered by Bhawani D/o Venkayya, a sixth-

semester student, followed by the NSS theme song performed by Pallavi and her peers from the