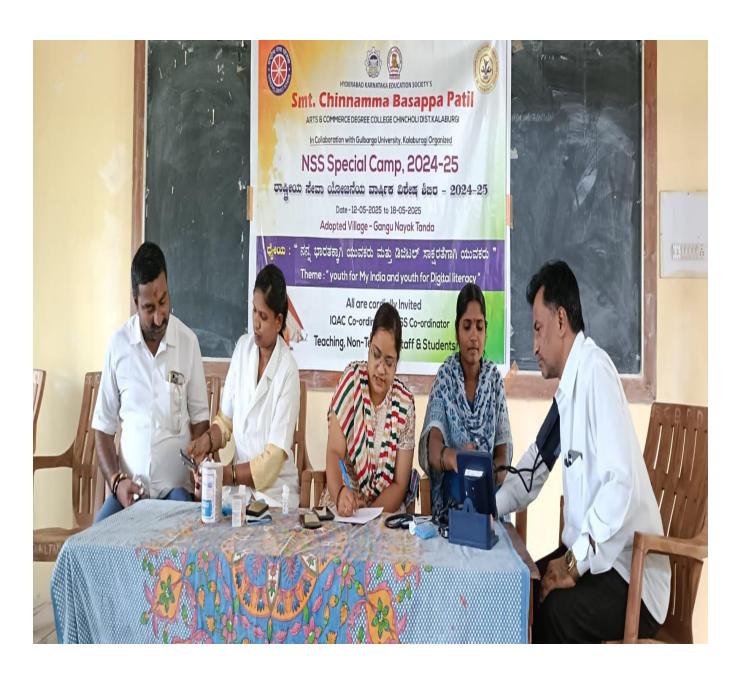

Principal

HKES's Smt. C.B. Patii
Degree College
Chincholi Dist. Kalaburagi

Principal

1st Day Report of the NSS Special Camp

**Date:** 12/05/2025

Venue: Gangu Nayak Tanda

Organized by: NSS Unit.

The collaborative efforts of Gulbarga University, Kalaburagi, the NSS Unit, and the IQAC led to the successful inauguration of a 7-day NSS Special Camp, held from 12<sup>th</sup> to 18<sup>th</sup>

May 2025, at Gangu Nayak Tanda, Chincholi.

The event began with a prayer song rendered by Bhawani D/o Venkayya, a sixth-

semester student, followed by the NSS theme song performed by Pallavi and her peers from the

BA and B.Com streams. Sri Kashinath H, Lecturer in the Department of Kannada, served as the

master of ceremonies.

Smt. Bhagyashree Kupnoor, Lecturer in Political Science, delivered the welcome address,

setting a warm tone for the occasion.

The camp was formally inaugurated by Dr. Santoshkumar Katke, Principal of

Government First Grade College, Chincholi. The NSS flag was ceremoniously hoisted, followed

by the traditional lighting of the lamp by the dignitaries.