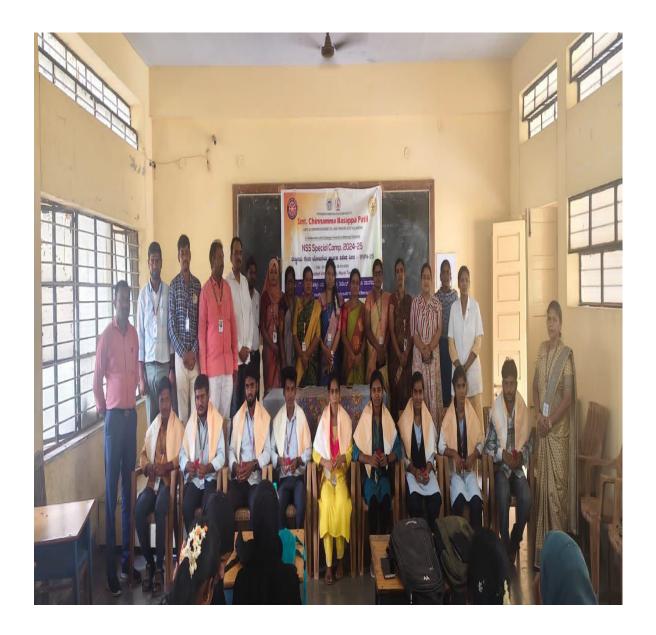

Principal

HKES's Smt. C.B. Patii
Degree College
Chincholi Dist. Kalaburagi

Principal

1st Day Report of the NSS Special Camp

**Date:** 12/05/2025

Venue: Gangu Nayak Tanda

Organized by: NSS Unit.

The collaborative efforts of Gulbarga University, Kalaburagi, the NSS Unit, and the IQAC led to the successful inauguration of a 7-day NSS Special Camp, held from 12<sup>th</sup> to 18<sup>th</sup>

May 2025, at Gangu Nayak Tanda, Chincholi.

The event began with a prayer song rendered by Bhawani D/o Venkayya, a sixth-

semester student, followed by the NSS theme song performed by Pallavi and her peers from the

BA and B.Com streams. Sri Kashinath H, Lecturer in the Department of Kannada, served as the

master of ceremonies.

Smt. Bhagyashree Kupnoor, Lecturer in Political Science, delivered the welcome address,

setting a warm tone for the occasion.

The camp was formally inaugurated by Dr. Santoshkumar Katke, Principal of

Government First Grade College, Chincholi. The NSS flag was ceremoniously hoisted, followed

by the traditional lighting of the lamp by the dignitaries.

Dr. Divya K. Wadi, Assistant Professor of History, delivered the keynote address,

emphasizing the importance and impact of NSS activities in community development. Dr. Katke,

in his speech, shared insightful anecdotes from previous camps and highlighted the essential role

of youth in nurturing scientific temper and social responsibility.

Sri Gopal Rao Kattimani, President of the Alumni Association, reminisced about his

enriching experiences during past NSS camps. Sri Shake Bhaktiyar Jagirdar, journalist from E-7

News, Kalaburagi, and Eashanya Times, Chincholi, also shared heartfelt reflections,

underscoring the lasting influence of NSS participation.

Dr. M.N. Sultanpur, Principal of Smt. Chinnamma Basappa Patil Arts and Commerce Degree College, spoke about the significance of the adopted village, Gangu Nayak Tanda, and the objectives of the 7-day camp.

The program concluded with a vote of thanks by Smt. Shilpa Patil, Lecturer in the Department of History, who expressed gratitude to all guests, staff, and students for their presence and support.

IQAC Co-Ordinator