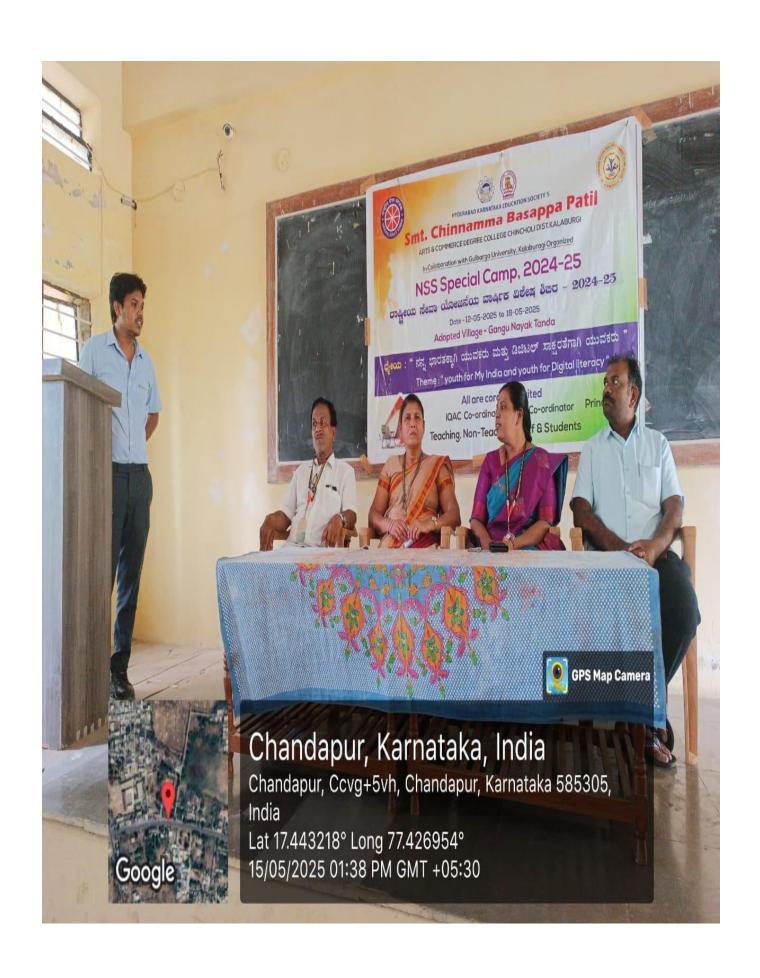

Principal

HKES's Smt. C.B. Patii
Degree College
Chincholi Dist. Kalaburagi

Principal

1st Day Report of the NSS Special Camp

**Date:** 12/05/2025

Venue: Gangu Nayak Tanda

Organized by: NSS Unit.

The collaborative efforts of Gulbarga University, Kalaburagi, the NSS Unit, and the IQAC led to the successful inauguration of a 7-day NSS Special Camp, held from 12<sup>th</sup> to 18<sup>th</sup>

May 2025, at Gangu Nayak Tanda, Chincholi.

The event began with a prayer song rendered by Bhawani D/o Venkayya, a sixth-

semester student, followed by the NSS theme song performed by Pallavi and her peers from the

BA and B.Com streams. Sri Kashinath H, Lecturer in the Department of Kannada, served as the

master of ceremonies.

Smt. Bhagyashree Kupnoor, Lecturer in Political Science, delivered the welcome address,

setting a warm tone for the occasion.

The camp was formally inaugurated by Dr. Santoshkumar Katke, Principal of

Government First Grade College, Chincholi. The NSS flag was ceremoniously hoisted, followed

by the traditional lighting of the lamp by the dignitaries.