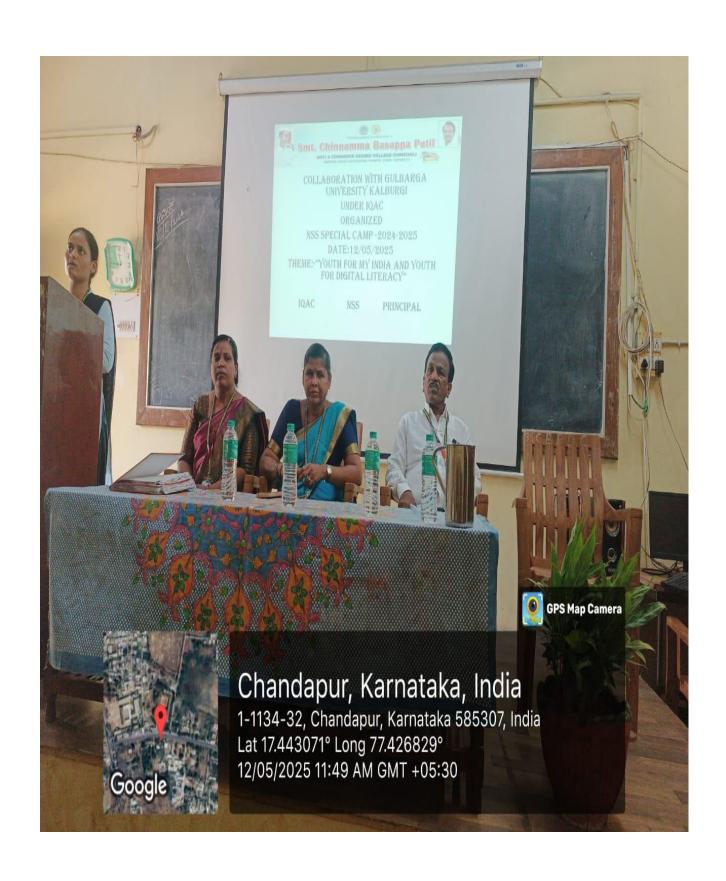

Principal

HKES's Smt. C.B. Patii
Degree College
Chincholi Dist. Kalaburagi

Principal

1st Day Report of the NSS Special Camp

**Date:** 12/05/2025

Venue: Gangu Nayak Tanda

Organized by: NSS Unit.

The collaborative efforts of Gulbarga University, Kalaburagi, the NSS Unit, and the IQAC led to the successful inauguration of a 7-day NSS Special Camp, held from 12<sup>th</sup> to 18<sup>th</sup>

May 2025, at Gangu Nayak Tanda, Chincholi.

The event began with a prayer song rendered by Bhawani D/o Venkayya, a sixth-

semester student, followed by the NSS theme song performed by Pallavi and her peers from the