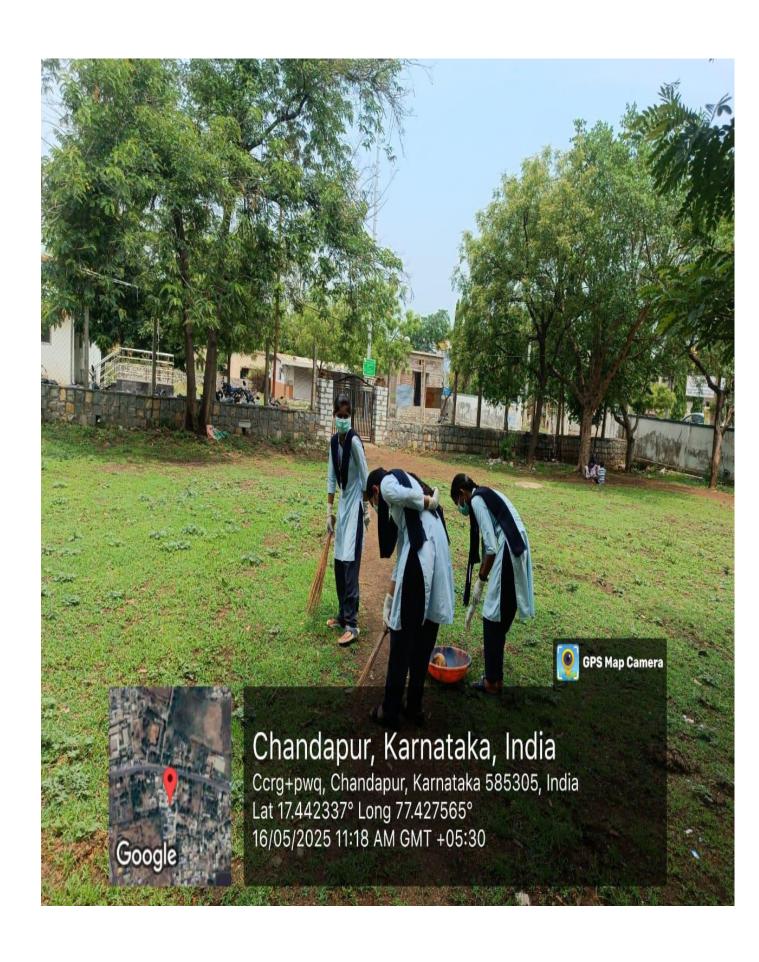

A meeting was convened on May 09, 2025, in the Principal's chamber at Smt. Chinnamma Basappa Patil Arts and Commerce Degree College, Chincholi. The main agenda of the meeting was to discuss the inauguration of the National Service Scheme (NSS) and to plan the organization of a 7-day NSS special camp.

#### 2. 7-Day Special Camp

- A comprehensive outline of the camp's objectives, daily activities, and themes was presented.
- Arrangements related to accommodation, transportation, food, and safety of participants were deliberated.
- Collaboration with local authorities, NGOs, and community organizations was proposed to ensure effective implementation and community outreach.

#### 3. Allocation of Responsibilities

- The Principal delegated specific responsibilities to teaching and non-teaching staff for the smooth execution of the camp.
- Assigned duties included organizing awareness programs and workshops, managing logistics, coordinating student groups, and ensuring health and safety measures throughout the camp duration.