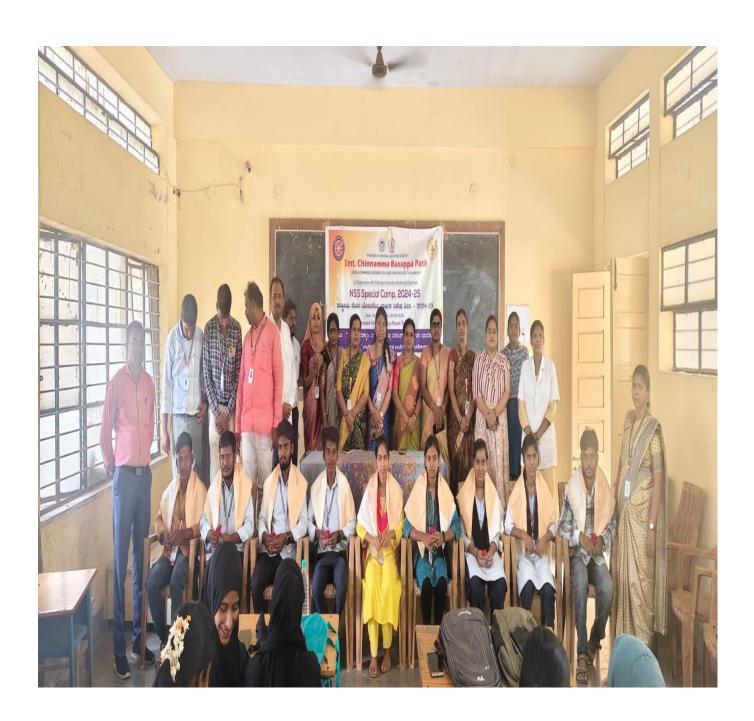

Principal

HKES's Smt. C.B. Patii
Degree College
Chincholi Dist. Kalaburagi

Principal

1st Day Report of the NSS Special Camp

**Date:** 12/05/2025

Venue: Gangu Nayak Tanda

Organized by: NSS Unit.

The collaborative efforts of Gulbarga University, Kalaburagi, the NSS Unit, and the IQAC led to the successful inauguration of a 7-day NSS Special Camp, held from 12<sup>th</sup> to 18<sup>th</sup>

May 2025, at Gangu Nayak Tanda, Chincholi.

The event began with a prayer song rendered by Bhawani D/o Venkayya, a sixth-

semester student, followed by the NSS theme song performed by Pallavi and her peers from the

BA and B.Com streams. Sri Kashinath H, Lecturer in the Department of Kannada, served as the

master of ceremonies.

Smt. Bhagyashree Kupnoor, Lecturer in Political Science, delivered the welcome address,

setting a warm tone for the occasion.

The camp was formally inaugurated by Dr. Santoshkumar Katke, Principal of

Government First Grade College, Chincholi. The NSS flag was ceremoniously hoisted, followed

by the traditional lighting of the lamp by the dignitaries.

Dr. Divya K. Wadi, Assistant Professor of History, delivered the keynote address,

emphasizing the importance and impact of NSS activities in community development. Dr. Katke,

in his speech, shared insightful anecdotes from previous camps and highlighted the essential role

of youth in nurturing scientific temper and social responsibility.

Sri Gopal Rao Kattimani, President of the Alumni Association, reminisced about his

enriching experiences during past NSS camps. Sri Shake Bhaktiyar Jagirdar, journalist from E-7

News, Kalaburagi, and Eashanya Times, Chincholi, also shared heartfelt reflections,

underscoring the lasting influence of NSS participation.

Dr. M.N. Sultanpur, Principal of Smt. Chinnamma Basappa Patil Arts and Commerce Degree College, spoke about the significance of the adopted village, Gangu Nayak Tanda, and the objectives of the 7-day camp.

The program concluded with a vote of thanks by Smt. Shilpa Patil, Lecturer in the Department of History, who expressed gratitude to all guests, staff, and students for their presence and support.

IQAC Co-Ordinator