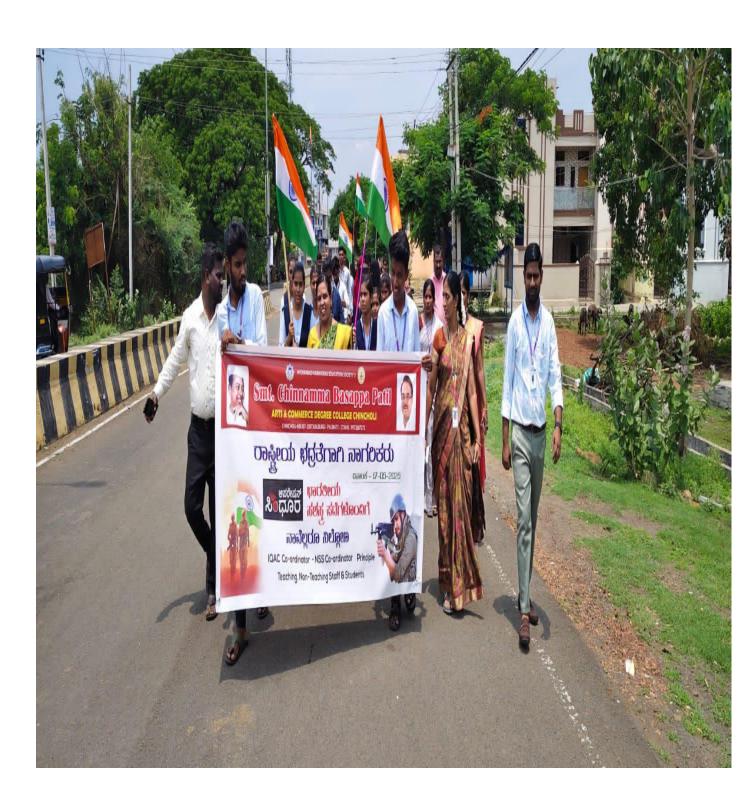

Principal

HKES's Smt. C.B. Patii
Degree College
Chincholi Dist. Kalaburagi

Principal

1st Day Report of the NSS Special Camp

**Date:** 12/05/2025

Venue: Gangu Nayak Tanda

Organized by: NSS Unit.

The collaborative efforts of Gulbarga University, Kalaburagi, the NSS Unit, and the IQAC led to the successful inauguration of a 7-day NSS Special Camp, held from 12<sup>th</sup> to 18<sup>th</sup>

May 2025, at Gangu Nayak Tanda, Chincholi.

The event began with a prayer song rendered by Bhawani D/o Venkayya, a sixth-

semester student, followed by the NSS theme song performed by Pallavi and her peers from the