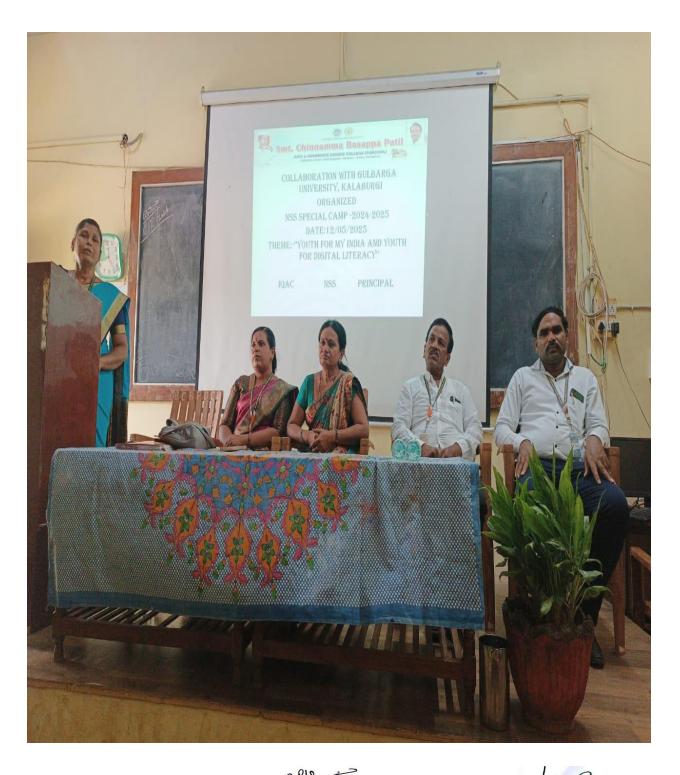

Principal

HKES's Smt. C.B. Patii
Degree College
Chincholi Dist. Kalaburagi

Principal

1st Day Report of the NSS Special Camp

**Date:** 12/05/2025

Venue: Gangu Nayak Tanda

Organized by: NSS Unit.

The collaborative efforts of Gulbarga University, Kalaburagi, the NSS Unit, and the IQAC led to the successful inauguration of a 7-day NSS Special Camp, held from 12<sup>th</sup> to 18<sup>th</sup>

May 2025, at Gangu Nayak Tanda, Chincholi.

The event began with a prayer song rendered by Bhawani D/o Venkayya, a sixth-

semester student, followed by the NSS theme song performed by Pallavi and her peers from the

BA and B.Com streams. Sri Kashinath H, Lecturer in the Department of Kannada, served as the

master of ceremonies.

Smt. Bhagyashree Kupnoor, Lecturer in Political Science, delivered the welcome address,

setting a warm tone for the occasion.

The camp was formally inaugurated by Dr. Santoshkumar Katke, Principal of

Government First Grade College, Chincholi. The NSS flag was ceremoniously hoisted, followed

by the traditional lighting of the lamp by the dignitaries.

Dr. Divya K. Wadi, Assistant Professor of History, delivered the keynote address,

emphasizing the importance and impact of NSS activities in community development. Dr. Katke,

in his speech, shared insightful anecdotes from previous camps and highlighted the essential role

of youth in nurturing scientific temper and social responsibility.

Sri Gopal Rao Kattimani, President of the Alumni Association, reminisced about his

enriching experiences during past NSS camps. Sri Shake Bhaktiyar Jagirdar, journalist from E-7

News, Kalaburagi, and Eashanya Times, Chincholi, also shared heartfelt reflections,

underscoring the lasting influence of NSS participation.

Dr. M.N. Sultanpur, Principal of Smt. Chinnamma Basappa Patil Arts and Commerce Degree College, spoke about the significance of the adopted village, Gangu Nayak Tanda, and the objectives of the 7-day camp.

The program concluded with a vote of thanks by Smt. Shilpa Patil, Lecturer in the Department of History, who expressed gratitude to all guests, staff, and students for their presence and support.

IQAC Co-Ordinator