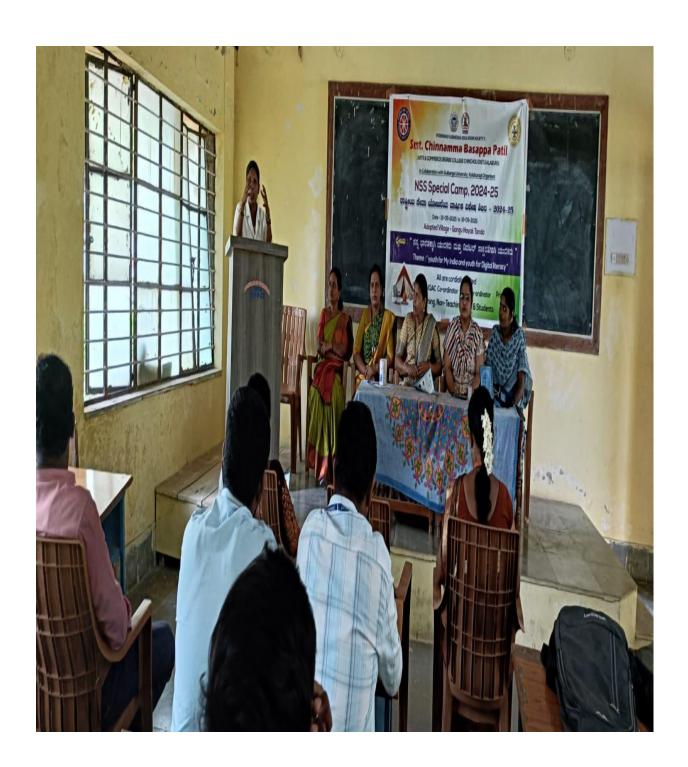

Principal

HKES's Smt. C.B. Patii
Degree College
Chincholi Dist. Kalaburagi

Principal

1st Day Report of the NSS Special Camp

**Date:** 12/05/2025

Venue: Gangu Nayak Tanda

Organized by: NSS Unit.

The collaborative efforts of Gulbarga University, Kalaburagi, the NSS Unit, and the IQAC led to the successful inauguration of a 7-day NSS Special Camp, held from 12<sup>th</sup> to 18<sup>th</sup>

May 2025, at Gangu Nayak Tanda, Chincholi.

The event began with a prayer song rendered by Bhawani D/o Venkayya, a sixth-

semester student, followed by the NSS theme song performed by Pallavi and her peers from the

BA and B.Com streams. Sri Kashinath H, Lecturer in the Department of Kannada, served as the

master of ceremonies.

Smt. Bhagyashree Kupnoor, Lecturer in Political Science, delivered the welcome address,

setting a warm tone for the occasion.

The camp was formally inaugurated by Dr. Santoshkumar Katke, Principal of

Government First Grade College, Chincholi. The NSS flag was ceremoniously hoisted, followed

by the traditional lighting of the lamp by the dignitaries.