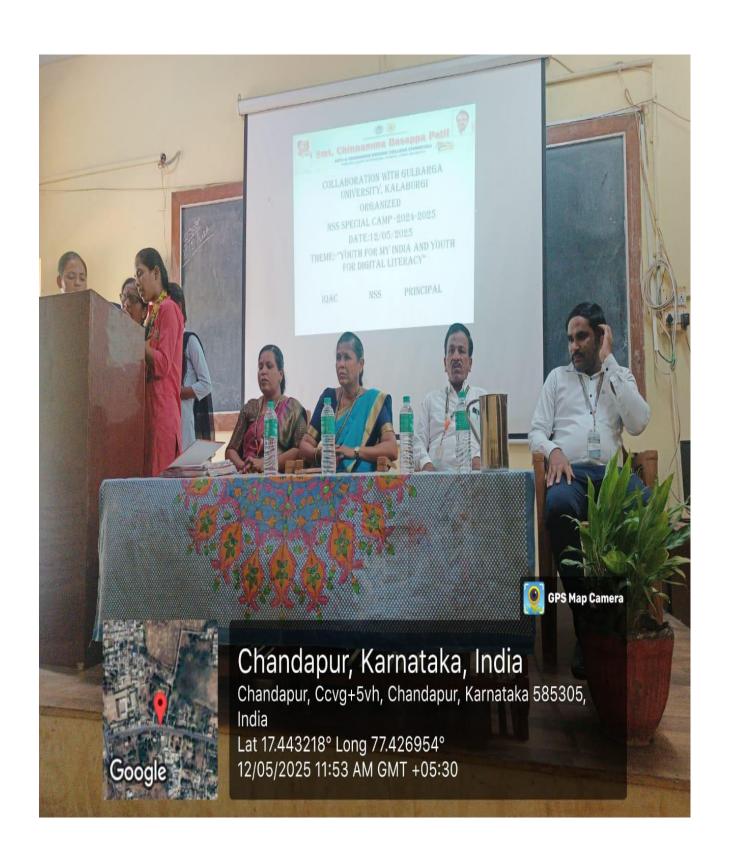

Principal

HKES's Smt. C.B. Patii
Degree College
Chincholi Dist. Kalaburagi

Principal

1st Day Report of the NSS Special Camp

**Date:** 12/05/2025

Venue: Gangu Nayak Tanda

Organized by: NSS Unit.

The collaborative efforts of Gulbarga University, Kalaburagi, the NSS Unit, and the IQAC led to the successful inauguration of a 7-day NSS Special Camp, held from 12<sup>th</sup> to 18<sup>th</sup>

May 2025, at Gangu Nayak Tanda, Chincholi.

The event began with a prayer song rendered by Bhawani D/o Venkayya, a sixth-

semester student, followed by the NSS theme song performed by Pallavi and her peers from the

BA and B.Com streams. Sri Kashinath H, Lecturer in the Department of Kannada, served as the

master of ceremonies.

Smt. Bhagyashree Kupnoor, Lecturer in Political Science, delivered the welcome address,

setting a warm tone for the occasion.

The camp was formally inaugurated by Dr. Santoshkumar Katke, Principal of

Government First Grade College, Chincholi. The NSS flag was ceremoniously hoisted, followed

by the traditional lighting of the lamp by the dignitaries.