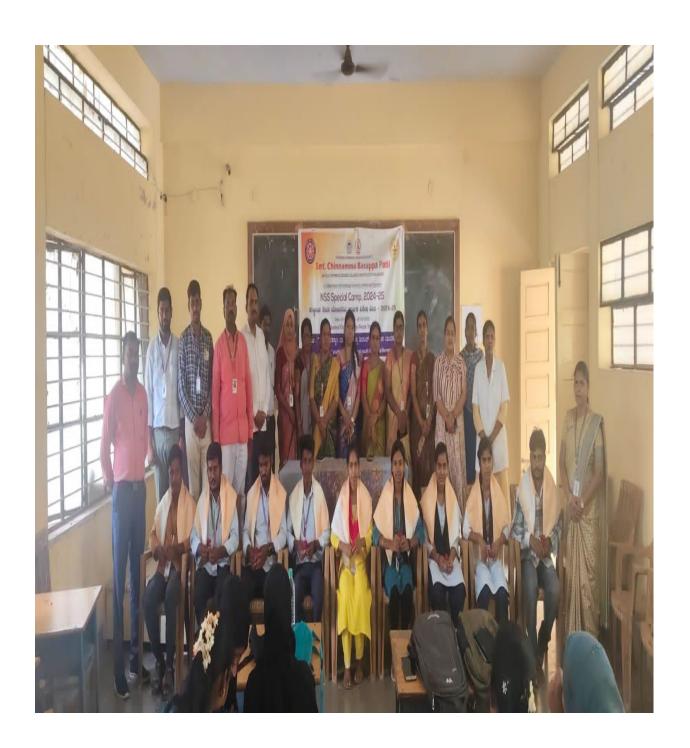

Principal

HKES's Smt. C.B. Patii
Degree College
Chincholi Dist. Kalaburagi

Principal

1st Day Report of the NSS Special Camp

**Date:** 12/05/2025

Venue: Gangu Nayak Tanda

Organized by: NSS Unit.

The collaborative efforts of Gulbarga University, Kalaburagi, the NSS Unit, and the IQAC led to the successful inauguration of a 7-day NSS Special Camp, held from 12<sup>th</sup> to 18<sup>th</sup>

May 2025, at Gangu Nayak Tanda, Chincholi.

The event began with a prayer song rendered by Bhawani D/o Venkayya, a sixth-

semester student, followed by the NSS theme song performed by Pallavi and her peers from the

BA and B.Com streams. Sri Kashinath H, Lecturer in the Department of Kannada, served as the

master of ceremonies.

Smt. Bhagyashree Kupnoor, Lecturer in Political Science, delivered the welcome address,

setting a warm tone for the occasion.

The camp was formally inaugurated by Dr. Santoshkumar Katke, Principal of

Government First Grade College, Chincholi. The NSS flag was ceremoniously hoisted, followed

by the traditional lighting of the lamp by the dignitaries.

Dr. Divya K. Wadi, Assistant Professor of History, delivered the keynote address,

emphasizing the importance and impact of NSS activities in community development. Dr. Katke,

in his speech, shared insightful anecdotes from previous camps and highlighted the essential role

of youth in nurturing scientific temper and social responsibility.

Sri Gopal Rao Kattimani, President of the Alumni Association, reminisced about his

enriching experiences during past NSS camps. Sri Shake Bhaktiyar Jagirdar, journalist from E-7

News, Kalaburagi, and Eashanya Times, Chincholi, also shared heartfelt reflections,

underscoring the lasting influence of NSS participation.

Dr. M.N. Sultanpur, Principal of Smt. Chinnamma Basappa Patil Arts and Commerce Degree College, spoke about the significance of the adopted village, Gangu Nayak Tanda, and the objectives of the 7-day camp.

The program concluded with a vote of thanks by Smt. Shilpa Patil, Lecturer in the Department of History, who expressed gratitude to all guests, staff, and students for their presence and support.

IQAC Co-Ordinator