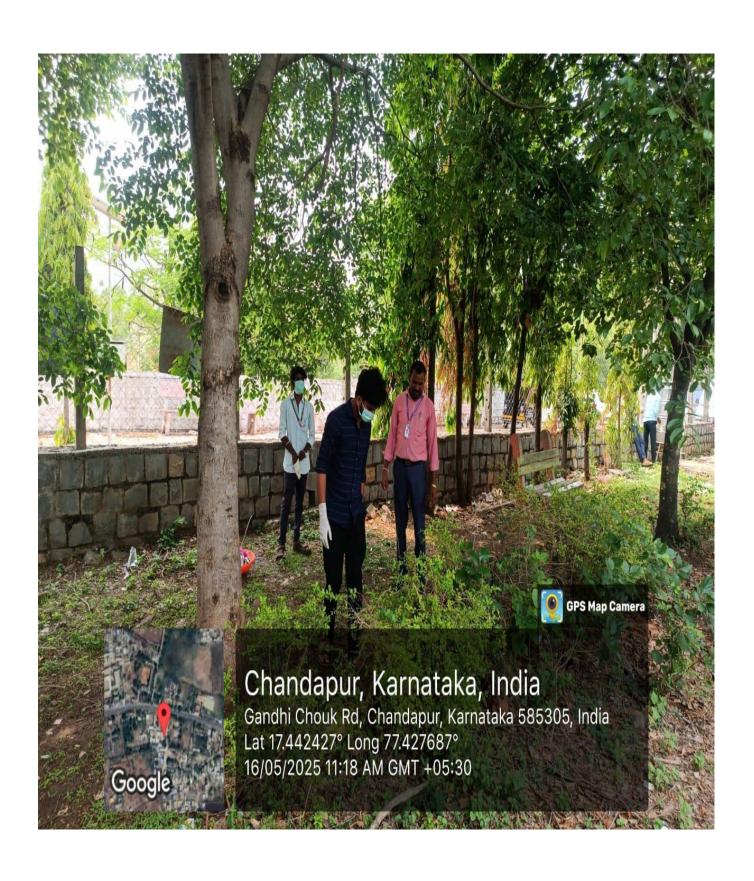

A meeting was convened on May 09, 2025, in the Principal's chamber at Smt. Chinnamma Basappa Patil Arts and Commerce Degree College, Chincholi. The main agenda of the meeting was to discuss the inauguration of the National Service Scheme (NSS) and to plan the organization of a 7-day NSS special camp.

#### 2. 7-Day Special Camp

- A comprehensive outline of the camp's objectives, daily activities, and themes was presented.
- Arrangements related to accommodation, transportation, food, and safety of participants were deliberated.
- Collaboration with local authorities, NGOs, and community organizations was proposed to ensure effective implementation and community outreach.

#### 3. Allocation of Responsibilities

- The Principal delegated specific responsibilities to teaching and non-teaching staff for the smooth execution of the camp.
- Assigned duties included organizing awareness programs and workshops, managing logistics, coordinating student groups, and ensuring health and safety measures throughout the camp duration.