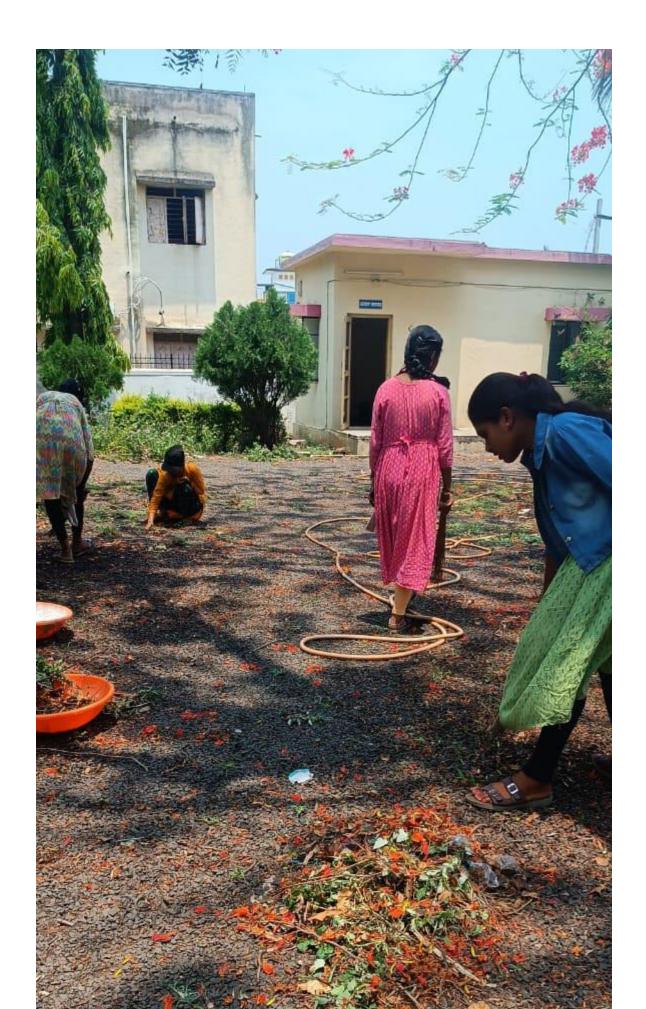

#### 2. 7-Day Special Camp

- A comprehensive outline of the camp's objectives, daily activities, and themes was presented.
- Arrangements related to accommodation, transportation, food, and safety of participants were deliberated.
- Collaboration with local authorities, NGOs, and community organizations was proposed to ensure effective implementation and community outreach.

#### 3. Allocation of Responsibilities

- The Principal delegated specific responsibilities to teaching and non-teaching staff for the smooth execution of the camp.
- Assigned duties included organizing awareness programs and workshops, managing logistics, coordinating student groups, and ensuring health and safety measures throughout the camp duration.