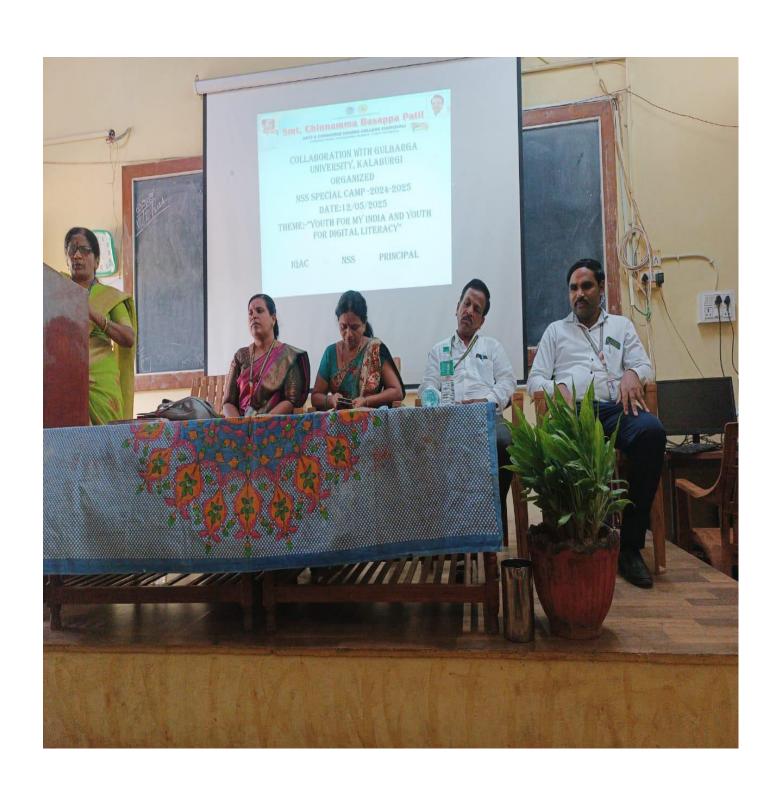

Principal

HKES's Smt. C.B. Patii
Degree College
Chincholi Dist. Kalaburagi

Principal

1st Day Report of the NSS Special Camp

**Date:** 12/05/2025

Venue: Gangu Nayak Tanda

Organized by: NSS Unit.

The collaborative efforts of Gulbarga University, Kalaburagi, the NSS Unit, and the IQAC led to the successful inauguration of a 7-day NSS Special Camp, held from 12<sup>th</sup> to 18<sup>th</sup>

May 2025, at Gangu Nayak Tanda, Chincholi.

The event began with a prayer song rendered by Bhawani D/o Venkayya, a sixth-

semester student, followed by the NSS theme song performed by Pallavi and her peers from the