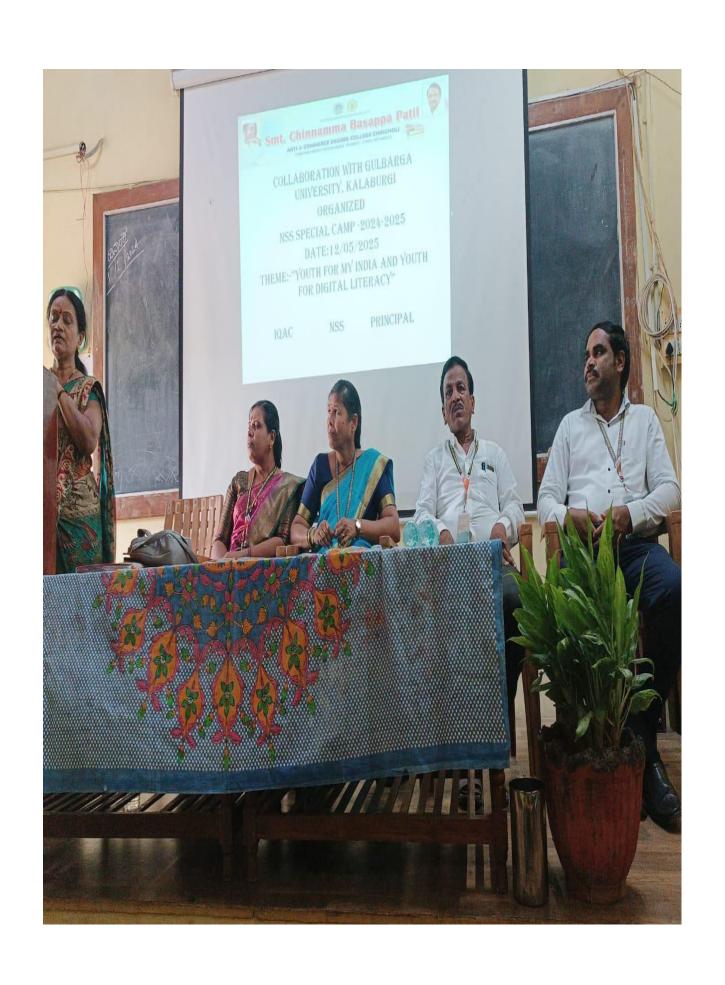

Principal

HKES's Smt. C.B. Patii
Degree College
Chincholi Dist. Kalaburagi

Principal

1st Day Report of the NSS Special Camp

**Date:** 12/05/2025

Venue: Gangu Nayak Tanda

Organized by: NSS Unit.

The collaborative efforts of Gulbarga University, Kalaburagi, the NSS Unit, and the IQAC led to the successful inauguration of a 7-day NSS Special Camp, held from 12<sup>th</sup> to 18<sup>th</sup>

May 2025, at Gangu Nayak Tanda, Chincholi.

The event began with a prayer song rendered by Bhawani D/o Venkayya, a sixth-

semester student, followed by the NSS theme song performed by Pallavi and her peers from the

BA and B.Com streams. Sri Kashinath H, Lecturer in the Department of Kannada, served as the

master of ceremonies.

Smt. Bhagyashree Kupnoor, Lecturer in Political Science, delivered the welcome address,

setting a warm tone for the occasion.

The camp was formally inaugurated by Dr. Santoshkumar Katke, Principal of

Government First Grade College, Chincholi. The NSS flag was ceremoniously hoisted, followed

by the traditional lighting of the lamp by the dignitaries.