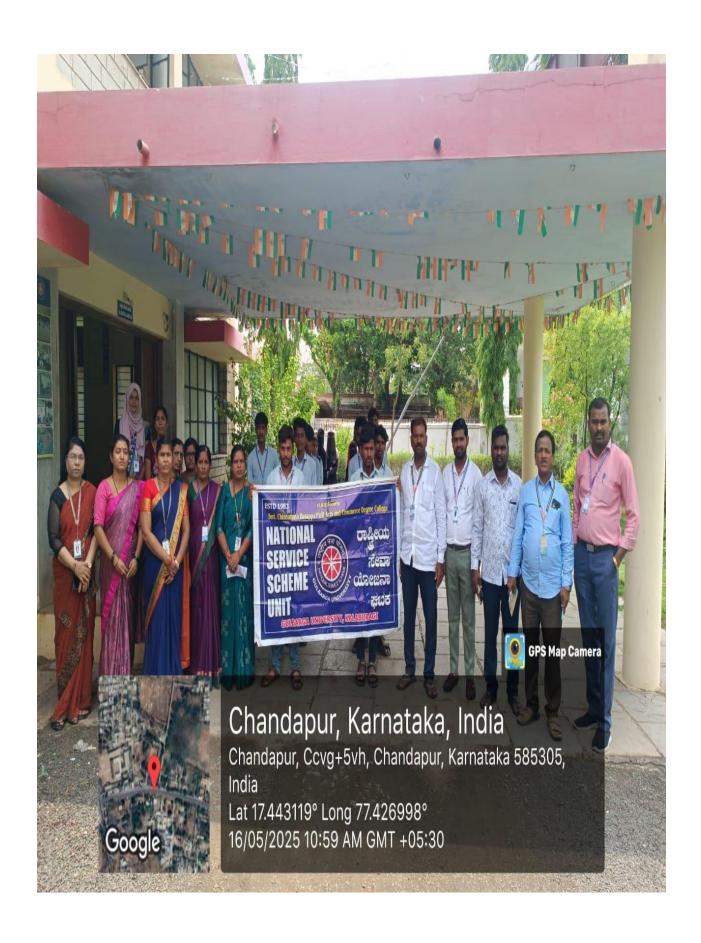

The camp was formally inaugurated by Dr. Santoshkumar Katke, Principal of

Government First Grade College, Chincholi. The NSS flag was ceremoniously hoisted, followed

by the traditional lighting of the lamp by the dignitaries.

Dr. Divya K. Wadi, Assistant Professor of History, delivered the keynote address,

emphasizing the importance and impact of NSS activities in community development. Dr. Katke,

in his speech, shared insightful anecdotes from previous camps and highlighted the essential role