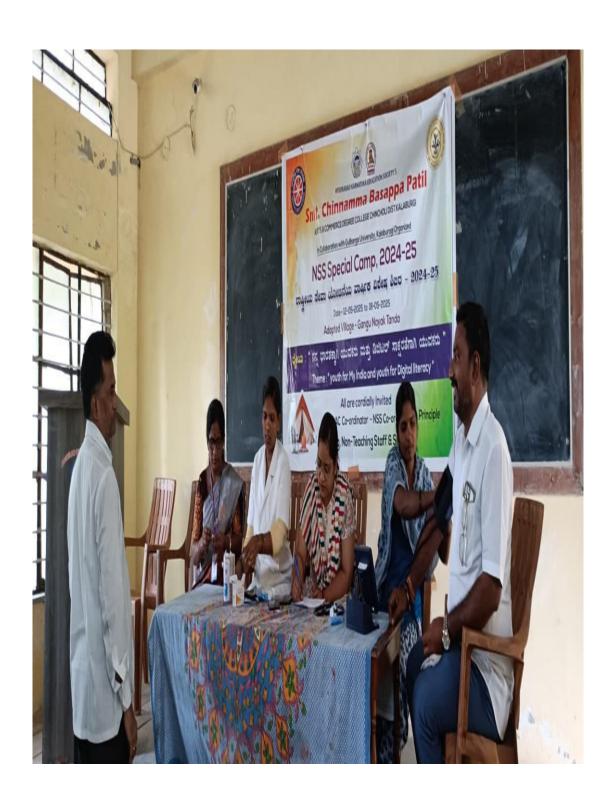

The camp was formally inaugurated by Dr. Santoshkumar Katke, Principal of

Government First Grade College, Chincholi. The NSS flag was ceremoniously hoisted, followed

by the traditional lighting of the lamp by the dignitaries.

Dr. Divya K. Wadi, Assistant Professor of History, delivered the keynote address,

emphasizing the importance and impact of NSS activities in community development. Dr. Katke,

in his speech, shared insightful anecdotes from previous camps and highlighted the essential role