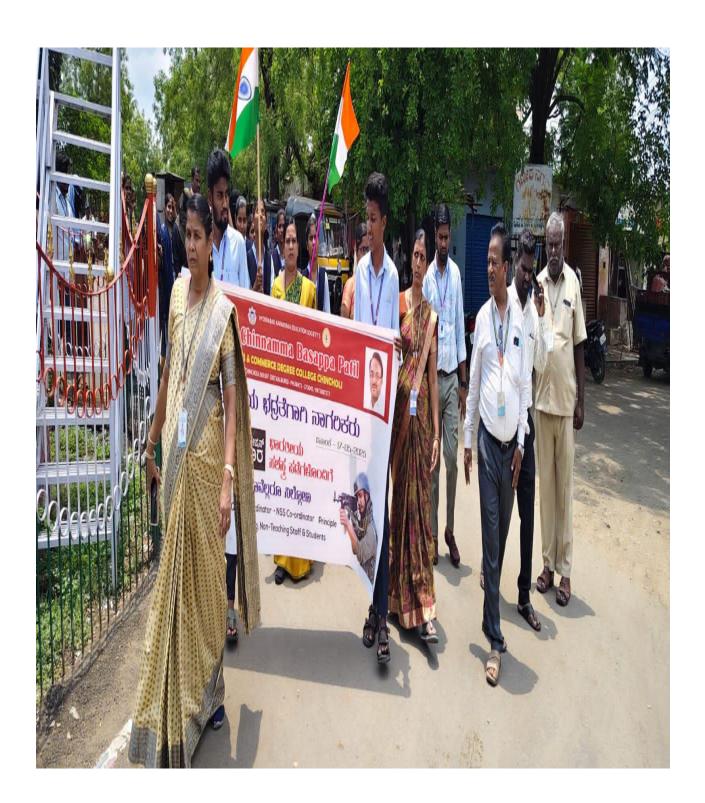

Principal

HKES's Smt. C.B. Patii
Degree College
Chincholi Dist. Kalaburagi

Principal

1st Day Report of the NSS Special Camp

**Date:** 12/05/2025

Venue: Gangu Nayak Tanda

Organized by: NSS Unit.

The collaborative efforts of Gulbarga University, Kalaburagi, the NSS Unit, and the IQAC led to the successful inauguration of a 7-day NSS Special Camp, held from 12<sup>th</sup> to 18<sup>th</sup>

May 2025, at Gangu Nayak Tanda, Chincholi.

The event began with a prayer song rendered by Bhawani D/o Venkayya, a sixth-

semester student, followed by the NSS theme song performed by Pallavi and her peers from the