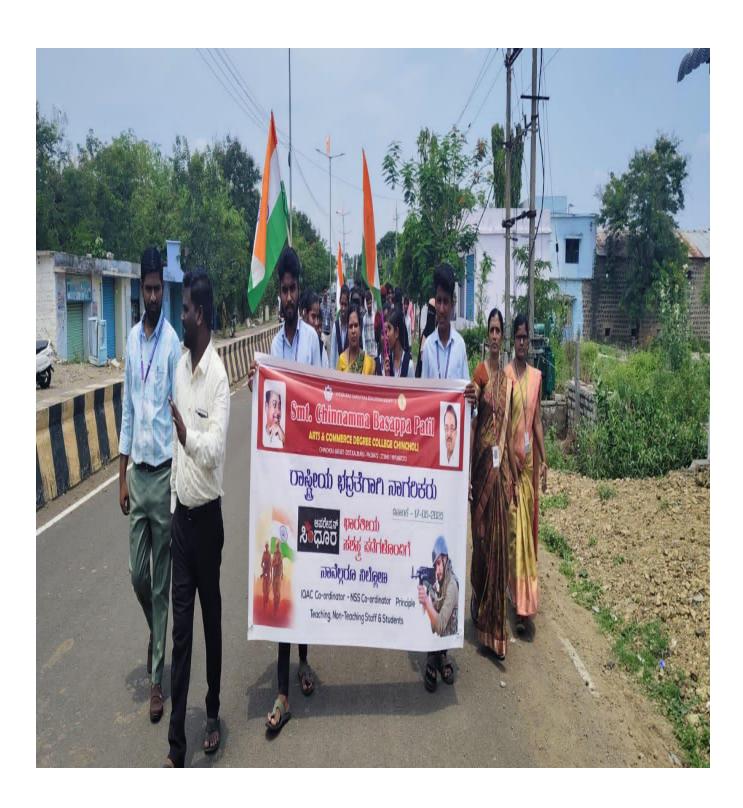

Principal

HKES's Smt. C.B. Patii
Degree College
Chincholi Dist. Kalaburagi

Principal

1st Day Report of the NSS Special Camp

**Date:** 12/05/2025

Venue: Gangu Nayak Tanda

Organized by: NSS Unit.

The collaborative efforts of Gulbarga University, Kalaburagi, the NSS Unit, and the IQAC led to the successful inauguration of a 7-day NSS Special Camp, held from 12<sup>th</sup> to 18<sup>th</sup>

May 2025, at Gangu Nayak Tanda, Chincholi.

The event began with a prayer song rendered by Bhawani D/o Venkayya, a sixth-

semester student, followed by the NSS theme song performed by Pallavi and her peers from the