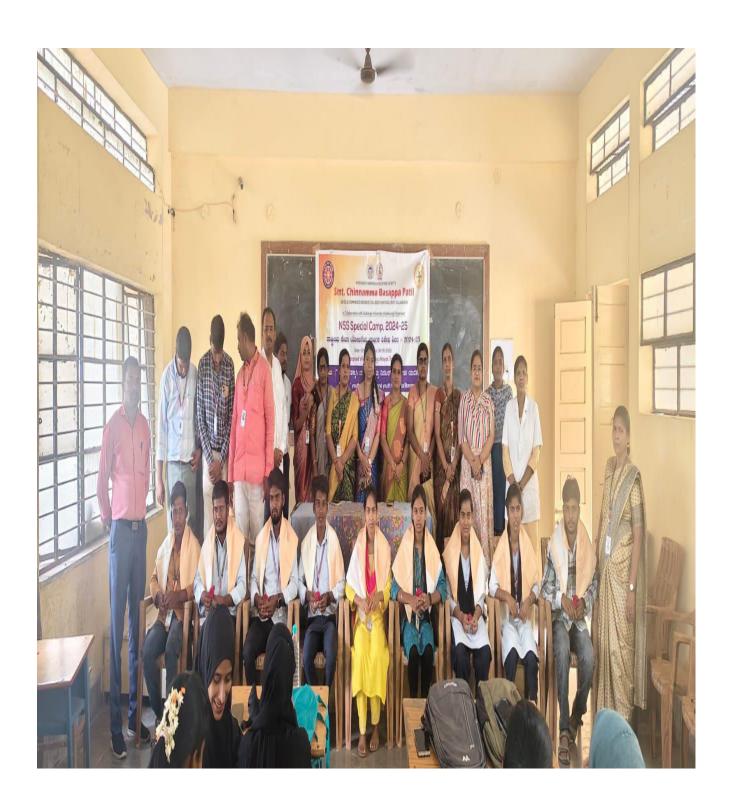

Principal

HKES's Smt. C.B. Patii
Degree College
Chincholi Dist. Kalaburagi

Principal

1st Day Report of the NSS Special Camp

**Date:** 12/05/2025

Venue: Gangu Nayak Tanda

Organized by: NSS Unit.

The collaborative efforts of Gulbarga University, Kalaburagi, the NSS Unit, and the IQAC led to the successful inauguration of a 7-day NSS Special Camp, held from 12<sup>th</sup> to 18<sup>th</sup>

The program concluded with a vote of thanks by Smt. Shilpa Patil, Lecturer in the Department of History, who expressed gratitude to all guests, staff, and students for their presence and support.

IQAC Co-Ordinator