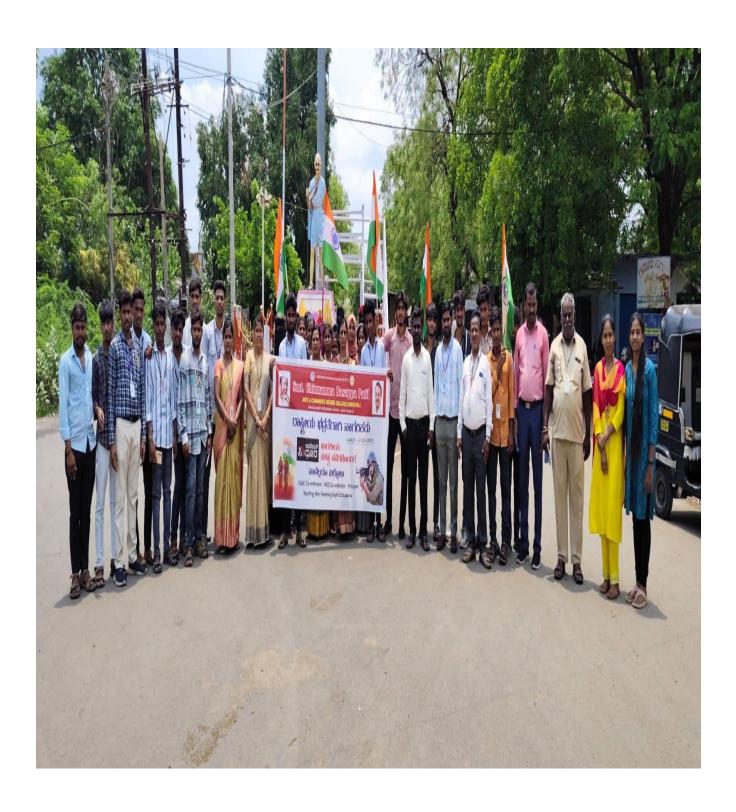

The camp was formally inaugurated by Dr. Santoshkumar Katke, Principal of

Government First Grade College, Chincholi. The NSS flag was ceremoniously hoisted, followed

by the traditional lighting of the lamp by the dignitaries.

Dr. Divya K. Wadi, Assistant Professor of History, delivered the keynote address,

emphasizing the importance and impact of NSS activities in community development. Dr. Katke,

in his speech, shared insightful anecdotes from previous camps and highlighted the essential role