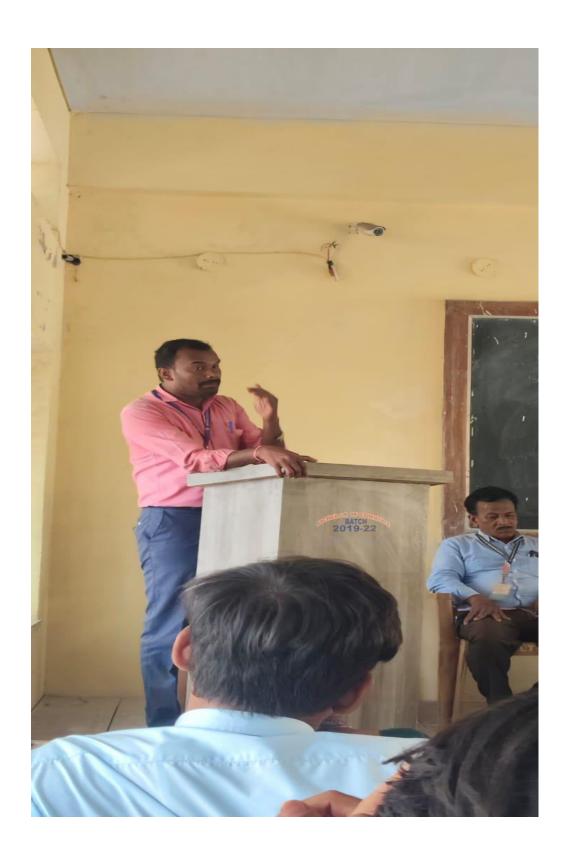

Dr. Divya K. Wadi, Assistant Professor of History, delivered the keynote address,

emphasizing the importance and impact of NSS activities in community development. Dr. Katke,

in his speech, shared insightful anecdotes from previous camps and highlighted the essential role

of youth in nurturing scientific temper and social responsibility.

Sri Gopal Rao Kattimani, President of the Alumni Association, reminisced about his

enriching experiences during past NSS camps. Sri Shake Bhaktiyar Jagirdar, journalist from E-7