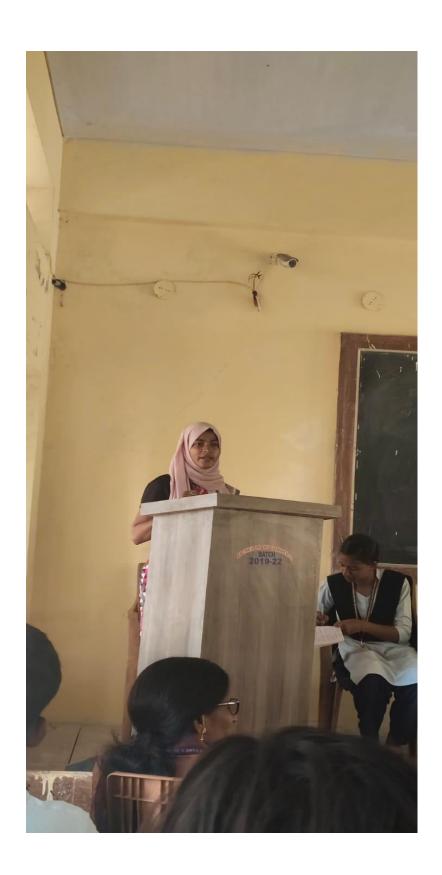

BA and B.Com streams. Sri Kashinath H, Lecturer in the Department of Kannada, served as the

master of ceremonies.

Smt. Bhagyashree Kupnoor, Lecturer in Political Science, delivered the welcome address,

setting a warm tone for the occasion.