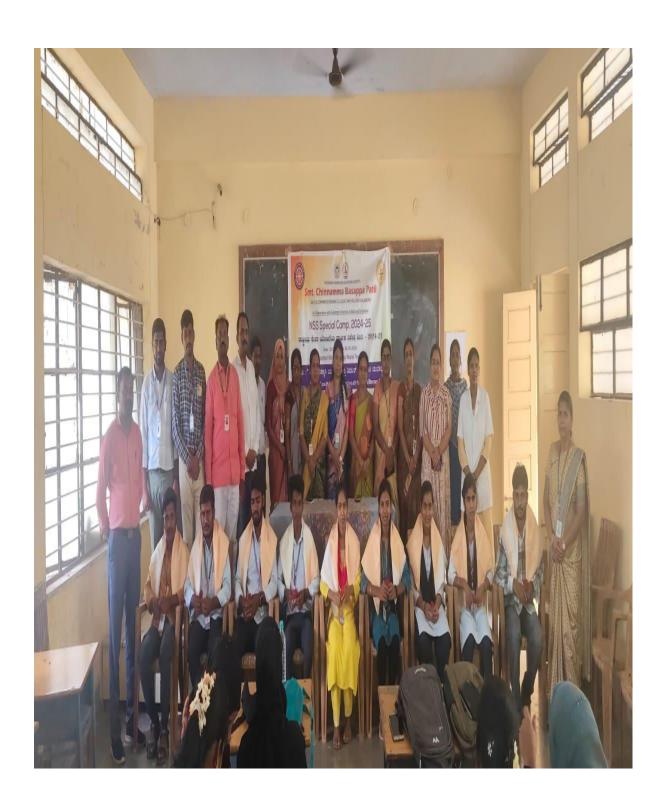

Principal

HKES's Smt. C.B. Patii
Degree College
Chincholi Dist. Kalaburagi

Principal

1st Day Report of the NSS Special Camp

**Date:** 12/05/2025

Venue: Gangu Nayak Tanda

Organized by: NSS Unit.

The collaborative efforts of Gulbarga University, Kalaburagi, the NSS Unit, and the IQAC led to the successful inauguration of a 7-day NSS Special Camp, held from 12<sup>th</sup> to 18<sup>th</sup>

May 2025, at Gangu Nayak Tanda, Chincholi.

The event began with a prayer song rendered by Bhawani D/o Venkayya, a sixth-

semester student, followed by the NSS theme song performed by Pallavi and her peers from the

BA and B.Com streams. Sri Kashinath H, Lecturer in the Department of Kannada, served as the

master of ceremonies.

Smt. Bhagyashree Kupnoor, Lecturer in Political Science, delivered the welcome address,

setting a warm tone for the occasion.

The camp was formally inaugurated by Dr. Santoshkumar Katke, Principal of

Government First Grade College, Chincholi. The NSS flag was ceremoniously hoisted, followed

by the traditional lighting of the lamp by the dignitaries.

Dr. Divya K. Wadi, Assistant Professor of History, delivered the keynote address,

emphasizing the importance and impact of NSS activities in community development. Dr. Katke,

in his speech, shared insightful anecdotes from previous camps and highlighted the essential role

of youth in nurturing scientific temper and social responsibility.

Sri Gopal Rao Kattimani, President of the Alumni Association, reminisced about his

enriching experiences during past NSS camps. Sri Shake Bhaktiyar Jagirdar, journalist from E-7

News, Kalaburagi, and Eashanya Times, Chincholi, also shared heartfelt reflections,

underscoring the lasting influence of NSS participation.

Dr. M.N. Sultanpur, Principal of Smt. Chinnamma Basappa Patil Arts and Commerce Degree College, spoke about the significance of the adopted village, Gangu Nayak Tanda, and the objectives of the 7-day camp.

The program concluded with a vote of thanks by Smt. Shilpa Patil, Lecturer in the Department of History, who expressed gratitude to all guests, staff, and students for their presence and support.

IQAC Co-Ordinator