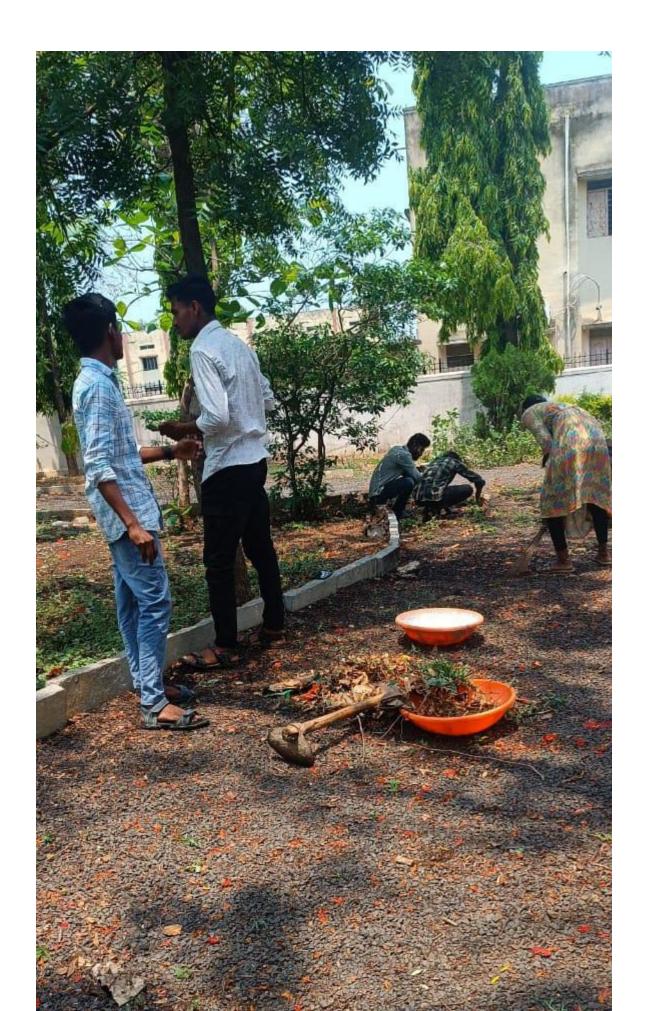

A meeting was convened on May 09, 2025, in the Principal's chamber at Smt. Chinnamma Basappa Patil Arts and Commerce Degree College, Chincholi. The main agenda of the meeting was to discuss the inauguration of the National Service Scheme (NSS) and to plan the organization of a 7-day NSS special camp.

#### 2. 7-Day Special Camp

- A comprehensive outline of the camp's objectives, daily activities, and themes was presented.
- Arrangements related to accommodation, transportation, food, and safety of participants were deliberated.
- Collaboration with local authorities, NGOs, and community organizations was proposed to ensure effective implementation and community outreach.

#### 3. Allocation of Responsibilities

- The Principal delegated specific responsibilities to teaching and non-teaching staff for the smooth execution of the camp.
- Assigned duties included organizing awareness programs and workshops, managing logistics, coordinating student groups, and ensuring health and safety measures throughout the camp duration.