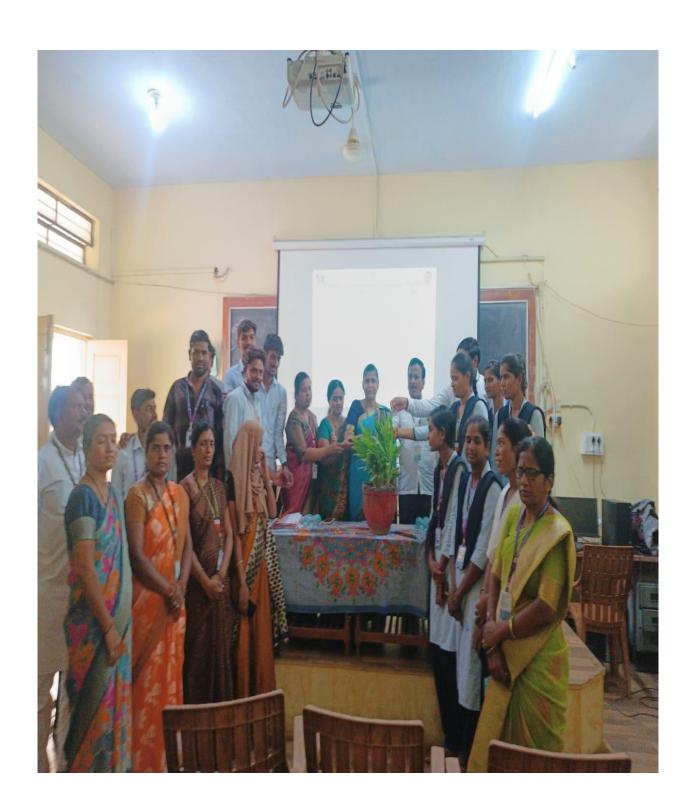

The camp was formally inaugurated by Dr. Santoshkumar Katke, Principal of

Government First Grade College, Chincholi. The NSS flag was ceremoniously hoisted, followed

by the traditional lighting of the lamp by the dignitaries.

Dr. Divya K. Wadi, Assistant Professor of History, delivered the keynote address,

emphasizing the importance and impact of NSS activities in community development. Dr. Katke,

in his speech, shared insightful anecdotes from previous camps and highlighted the essential role