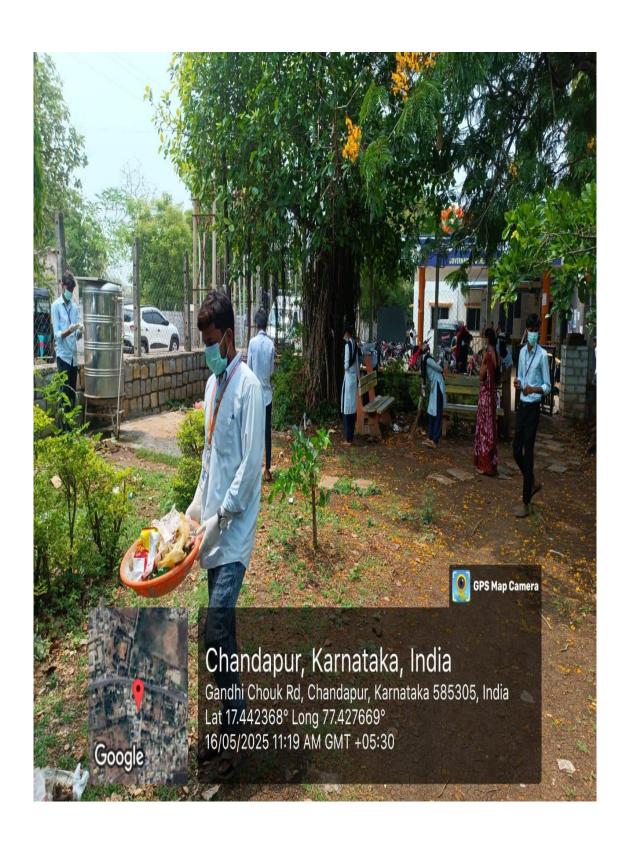

A meeting was convened on May 09, 2025, in the Principal's chamber at Smt. Chinnamma Basappa Patil Arts and Commerce Degree College, Chincholi. The main agenda of the meeting was to discuss the inauguration of the National Service Scheme (NSS) and to plan the organization of a 7-day NSS special camp.

#### 2. 7-Day Special Camp

- A comprehensive outline of the camp's objectives, daily activities, and themes was presented.
- Arrangements related to accommodation, transportation, food, and safety of participants were deliberated.
- Collaboration with local authorities, NGOs, and community organizations was proposed to ensure effective implementation and community outreach.

#### 3. Allocation of Responsibilities

- The Principal delegated specific responsibilities to teaching and non-teaching staff for the smooth execution of the camp.
- Assigned duties included organizing awareness programs and workshops, managing logistics, coordinating student groups, and ensuring health and safety measures throughout the camp duration.