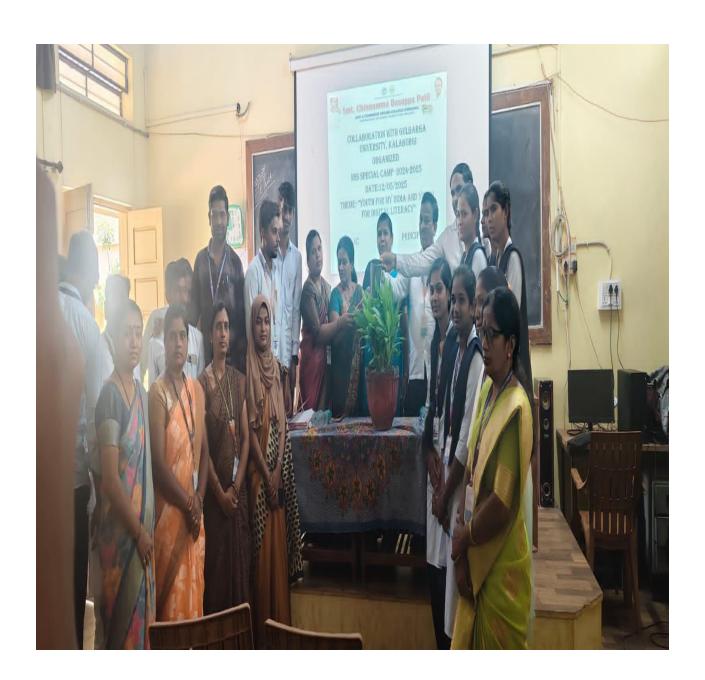

The camp was formally inaugurated by Dr. Santoshkumar Katke, Principal of

Government First Grade College, Chincholi. The NSS flag was ceremoniously hoisted, followed

by the traditional lighting of the lamp by the dignitaries.