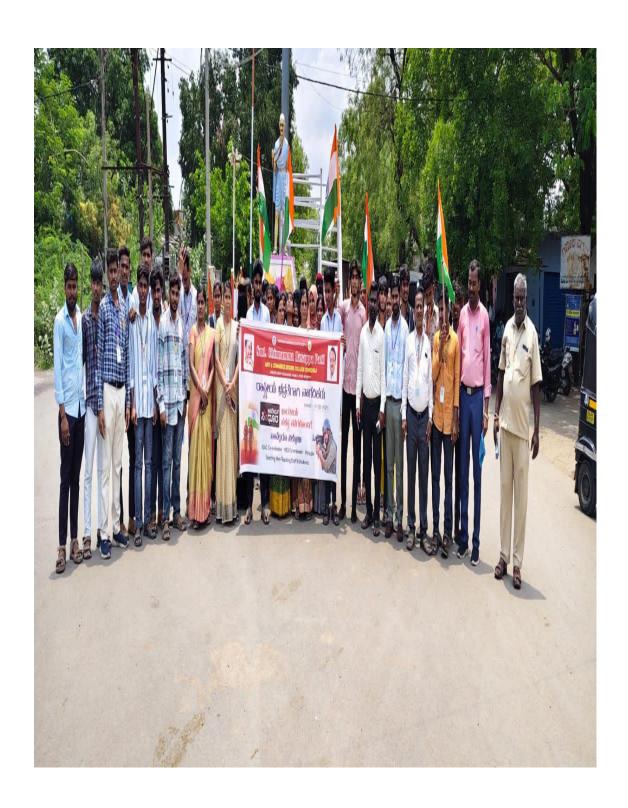

Principal

HKES's Smt. C.B. Patii
Degree College
Chincholi Dist. Kalaburagi

Principal

1st Day Report of the NSS Special Camp

**Date:** 12/05/2025

Venue: Gangu Nayak Tanda

Organized by: NSS Unit.

The collaborative efforts of Gulbarga University, Kalaburagi, the NSS Unit, and the IQAC led to the successful inauguration of a 7-day NSS Special Camp, held from 12<sup>th</sup> to 18<sup>th</sup>

May 2025, at Gangu Nayak Tanda, Chincholi.

The event began with a prayer song rendered by Bhawani D/o Venkayya, a sixth-

semester student, followed by the NSS theme song performed by Pallavi and her peers from the