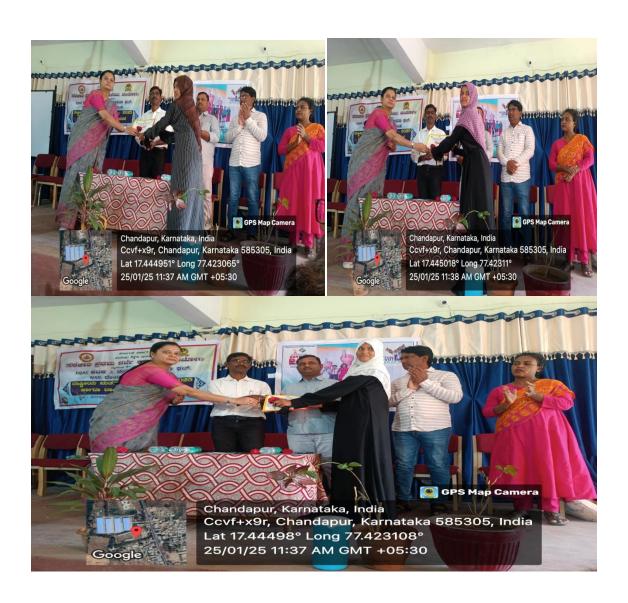

#### H.K.E SOCIETY'S SMT. C.B.PATIL ARTS AND COMMERCE DEGREE COLLEGE CHINCHOLI, KALABURAGI

Date: 07-11-2024

Department of Political Science and Electoral Literacy club

As Per the direction of Joint Director Collegeate Education Of Gulbarga We have Organized Various Competitions Collaboration on With Under The IQAC, NSS Unit ELC And Department of Political Science at Smt Chinnamma Basappa Patil Arts And Commerce Degree College Chincholi On The Eve National Voters Competitions are Quiz, Eassay Wrting, Poster making Reels On This Occasion B.A.and B.COM students actively Participated in the Competitions. The College Principal teaching and Non teaching Staff, as well as all students Were Participated and made event successful.

## DEPARTMENT OF POLITICAL SCIENCE AND ELECTORAL LITERACY CLUB