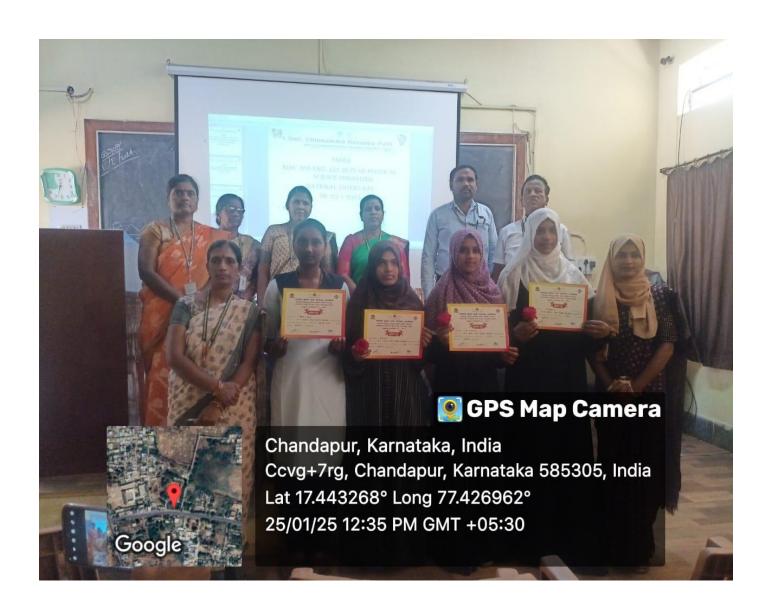

#### H.K.E SOCIETY'S SMT. C.B.PATIL ARTS AND COMMERCE DEGREE COLLEGE CHINCHOLI, KALABURAGI

Date: 07-11-2024

Department of Political Science and Electoral Literacy club

As Per the direction of Joint Director Collegeate Education Of Gulbarga We have Organized Various Competitions Collaboration on With Under The IQAC, NSS Unit ELC And Department of Political Science at Smt Chinnamma Basappa Patil Arts And Commerce Degree College Chincholi On The Eve National Voters Competitions are Quiz, Eassay Wrting, Poster making Reels On This Occasion B.A.and B.COM students actively Participated in the Competitions. The College Principal teaching and Non teaching Staff, as well as all students Were Participated and made event successful.

## DEPARTMENT OF POLITICAL SCIENCE AND ELECTORAL LITERACY CLUB