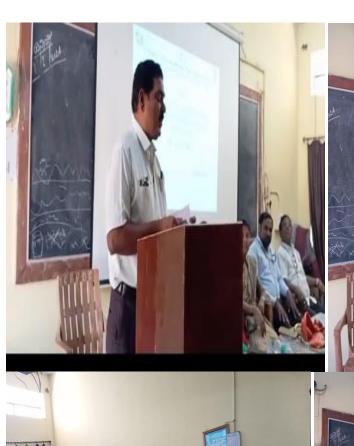

#### H.K.E SOCIETY'S SMT. C.B.PATIL ARTS AND COMMERCE DEGREE COLLEGE CHINCHOLI, KALABURAGI

Date: 07-11-2024

Department of Political Science and Electoral Literacy club

As Per the direction of Joint Director Collegeate Education Of Gulbarga We have Organized Various Competitions Collaboration on With Under The IQAC, NSS Unit ELC And Department of Political Science at Smt Chinnamma Basappa Patil Arts And Commerce Degree College Chincholi On The Eve National Voters Competitions are Quiz, Eassay Wrting, Poster making Reels On This Occasion B.A.and B.COM students actively Participated in the Competitions. The College Principal teaching and Non teaching Staff, as well as all students Were Participated and made event successful.