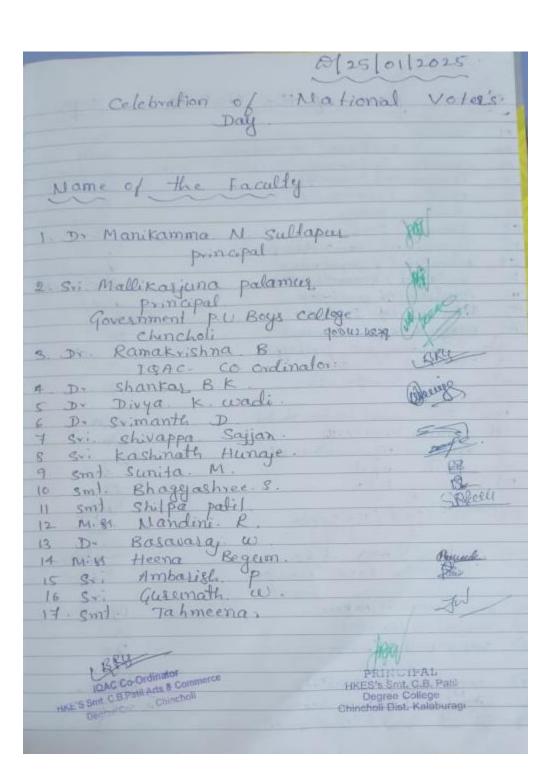

#### H.K.E SOCIETY'S SMT. C.B.PATIL ARTS AND COMMERCE DEGREE COLLEGE CHINCHOLI, KALABURAGI

Date: 07-11-2024

Department of Political Science and Electoral Literacy club

As Per the direction of Joint Director Collegeate Education Of Gulbarga We have Organized Various Competitions Collaboration on With Under The IQAC, NSS Unit ELC And Department of Political Science at Smt Chinnamma Basappa Patil Arts And Commerce Degree College Chincholi On The Eve National Voters Competitions are Quiz, Eassay Wrting, Poster making Reels On This Occasion B.A.and B.COM students actively Participated in the Competitions. The College Principal teaching and Non teaching Staff, as well as all students Were Participated and made event successful.