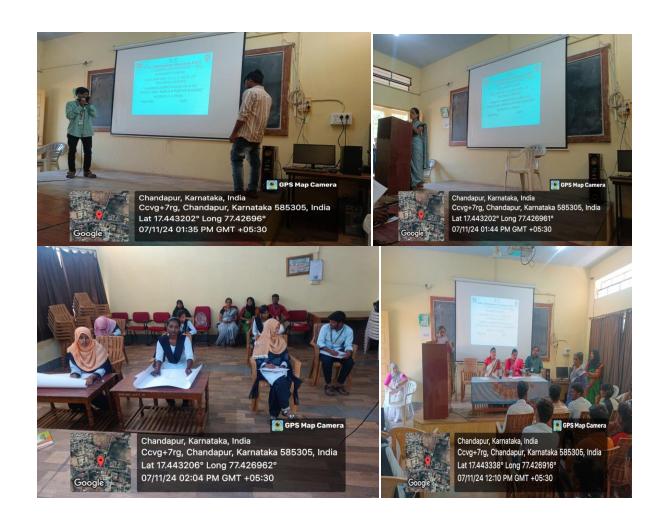

#### H.K.E SOCIETY'S SMT. C.B.PATIL ARTS AND COMMERCE DEGREE COLLEGE CHINCHOLI, KALABURAGI

Date: 07-11-2024

Department of Political Science and Electoral Literacy club

As Per the direction of Joint Director Collegeate Education Of Gulbarga We have Organized Various Competitions Collaboration on With Under The IQAC, NSS Unit ELC And Department of Political Science at Smt Chinnamma Basappa Patil Arts And Commerce Degree College Chincholi On The Eve National Voters Competitions are Quiz, Eassay Wrting, Poster making Reels On This Occasion B.A.and B.COM students actively Participated in the Competitions. The College Principal teaching and Non teaching Staff, as well as all students Were Participated and made event successful.

## DEPARTMENT OF POLITICAL SCIENCE AND ELECTORAL LITERACY CLUB