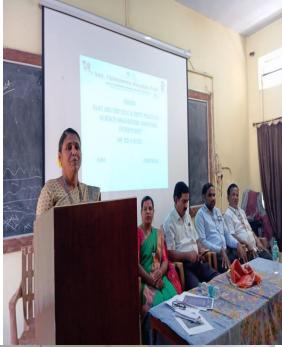

#### H.K.E SOCIETY'S SMT. C.B.PATIL ARTS AND COMMERCE DEGREE COLLEGE CHINCHOLI, KALABURAGI

Date: 07-11-2024

Department of Political Science and Electoral Literacy club

As Per the direction of Joint Director Collegeate Education Of Gulbarga We have Organized Various Competitions Collaboration on With Under The IQAC, NSS Unit ELC And Department of Political Science at Smt Chinnamma Basappa Patil Arts And Commerce Degree College Chincholi On The Eve National Voters Competitions are Quiz, Eassay Wrting, Poster making Reels On This Occasion B.A.and B.COM students actively Participated in the Competitions. The College Principal teaching and Non teaching Staff, as well as all students Were Participated and made event successful.