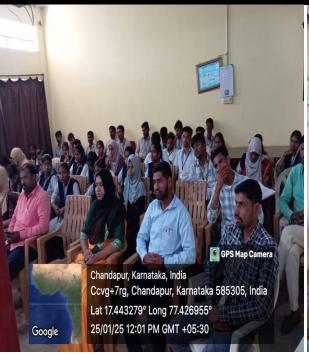

#### H.K.E SOCIETY'S SMT. C.B.PATIL ARTS AND COMMERCE DEGREE COLLEGE CHINCHOLI, KALABURAGI

Date: 07-11-2024

Department of Political Science and Electoral Literacy club

As Per the direction of Joint Director Collegeate Education Of Gulbarga We have Organized Various Competitions Collaboration on With Under The IQAC, NSS Unit ELC And Department of Political Science at Smt Chinnamma Basappa Patil Arts And Commerce Degree College Chincholi On The Eve National Voters Competitions are Quiz, Eassay Wrting, Poster making Reels On This Occasion B.A.and B.COM students actively Participated in the Competitions. The College Principal teaching and Non teaching Staff, as well as all students Were Participated and made event successful.