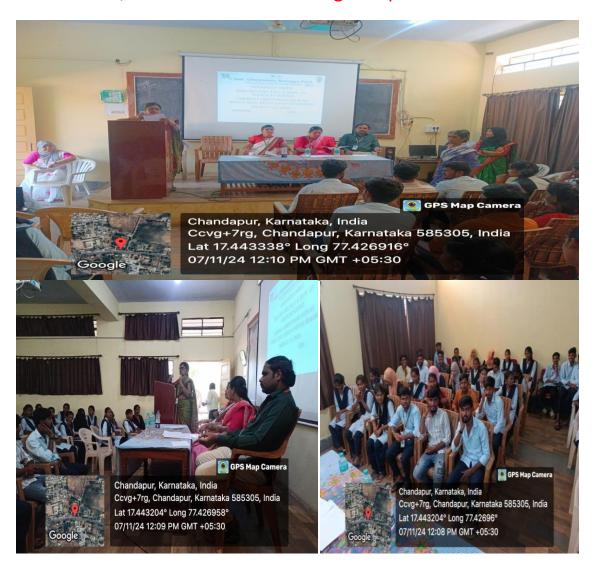

#### -: xxa ಚ ਨੂੰ :-

ದಿನಾಂಕ: 04-11-2024

ಈ ಮೂಲಕ ಪದವಿ ಕಾಲೇಜಿನ ಎಲ್ಲಾ ಬಿ.ಎ/ಬಿ.ಕಾಂ. ವಿದ್ಯಾರ್ಥಿ/ವಿದ್ಯಾರ್ಥಿನಿಯರಿಗೆ ತಿಳಿಸುವುದೇನೆಂದರೆ, ದಿನಾಂಕ: 07.11.2024 ಮತ್ತು 08.11.2024ರಂದು ಸಮಯ: 12.30 ಗಂಟೆಗೆ ನಮ್ಮ ಮಹಾವಿದ್ಯಾಲಯದಲ್ಲಿ ರಾಜ್ಯಶಾಸ್ತ್ರ ವಿಧಾಗ ಮತ್ತು ಇ.ಎಲ್.ಸಿ (E L C) ಹಾಗೂ IQAC ಇವರ ಸಂಯುಕ್ತಾಶ್ರಯದಲ್ಲಿ ವಿವಿಧ ಸ್ಪರ್ಧೆಗಳನ್ನು ಏರ್ಪಡಿಸಲಾಗಿದ್ದು ಆಸಕ್ತಿಯುಳ ವಿದ್ಯಾರ್ಥಿಗಳು ತಮ್ಮ ಹೆಸರನ್ನು ಶ್ರೀಮತಿ. ಭಾಗೃಶ್ರೀ ಎಸ್. ಕುಪನೂರ ಮುಖ್ಯಸ್ಥರು ರಾಜ್ಯಶಾಸ್ತ್ರ ವಿಭಾಗ ಇವರ ಹತ್ತಿರ ನೊಂದಾಯಿಸಲು ಸೂಚಿಸಲಾಗಿದೆ.

ಸರ್ಧೆಗಳ ವಿವರ

| ಕೃಸಂ. | ದಿನಾಂಕ     | ಸರ್ಧೆ             | ವಿಷಯ                                                                    |
|-------|------------|-------------------|-------------------------------------------------------------------------|
| I     | 07.11.2024 | ಬಿತ್ತಿ ಚಿತ್ರ ರಚನೆ | ವಿಶೇಷ ಚೇತನ ಮತದಾರರಿಗೆ<br>ಒದಗಿಸುವ ಸೌಲಭ್ಯಗಳು.                              |
|       |            | ರೀಲ್ಲ್            | ಶಿಕ್ಷಣ ವೈಸ್ಥಯಲ್ಲಿ ಮತದಾರರ ಶಿಕ್ಷಣ<br>ಮತ್ತು ಭಾಗವಹಿಸುವಿಕೆ ಬಹಳ<br>ಅವಶ್ಯಕ.    |
| 2     | 08.11.2024 | ರಸಪ್ರಶ್ನೆ         | ಚುನಾವಣೆ ವಿಷಯಕ್ಕೆ ಸಂಬಂಧಿಸಿದ<br>ಬಹು ಆಯ್ಕೆಪ್ರಶ್ನೆಗಳನ್ನು<br>ಒಳಗೂಂಡಿರುತ್ತದೆ. |
|       |            | ಪ್ರಬಂಧ ಸ್ಪರ್ಧೆ    | ಫಾರಂ ನಂ.6 7 ಮತ್ತು 8ರ ಬಳಕೆ<br>ಮತ್ತು ಮಹತ್ವ,                               |

#### H.K.E SOCIETY'S SMT. C.B.PATIL ARTS AND COMMERCE DEGREE COLLEGE CHINCHOLI, KALABURAGI

Date: 07-11-2024

Department of Political Science and Electoral Literacy club

As Per the direction of Joint Director Collegeate Education Of Gulbarga We have Organized Various Competitions Collaboration on With Under The IQAC, NSS Unit ELC And Department of Political Science at Smt Chinnamma Basappa Patil Arts And Commerce Degree College Chincholi On The Eve National Voters Competitions are Quiz, Eassay Wrting, Poster making Reels On This Occasion B.A.and B.COM students actively Participated in the Competitions. The College Principal teaching and Non teaching Staff, as well as all students Were Participated and made event successful.