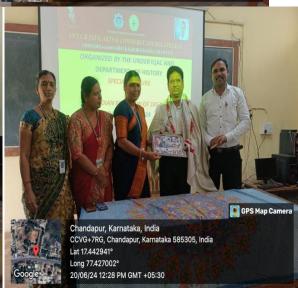

## **CERTIFI CATE**

Prof.Shivaraj.G.Math Assistant Prof. of History B.V.Bhoomareddy Art, Science and Commerce, College, Bidar has visited our department and delivered a special lecture on the topic "Indian Rebellion of 1857" for B.A. All Semester.

On dated: 20.06.2024

Hence his Special Lee has satisfactors

HAC Co-Ordinator

HIKE'S Smit. C.B.Pattl Arts & Commerce

Degrae College, Chinchell

PRINCIPAL

MKES's Smt. C.B. Patil

Degree College