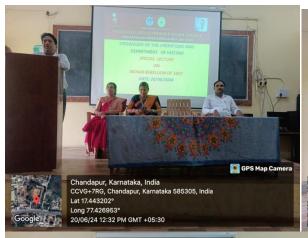

## DEPARTMENT OF HISTOR

Report on Special Lecture Organized by the IQAC and Department of History

Date: 20th June 2024

Venue: Smt. Chinnamma Basappa Patil Arts and Commerce Degree College, Chincholi

On June 20, 2024, Smt. Chinnamma Basappa Patil Arts and Commerce Degree College hosted a special lecture organized by the Internal Quality Assurance Cell (IQAC) in collaboration with the Department of History. The event aimed to enrich the academic understanding of significant historical events among students and faculty.

## Welcome Speech:

Dr. Divya K. Wadi, the Head of the Department of History, delivered the welcome speech. She highlighted the importance of understanding pivotal historical events like the Indian Rebellion of 1857 and encouraged students to actively engage with historical narratives to appreciate their relevance in contemporary society.

## Resource Person:

The lecture was delivered by the esteemed Prof. Shivaraj G. Math from the Department of History at B.V. Bhoomareddy Art Science and Commerce College, Bidar. Prof. Math's insightful presentation focused on the 1857 Sepoy Riots, often referred to as the Indian Rebellion of 1857. He elaborated on the causes, events, and consequences of the rebellion, emphasizing its significance as a critical juncture in India's struggle for independence. The lecture was both informative and engaging, sparking lively discussions among the attendees.

IQAC Coordinator and Presidential Address:

The IQAC Coordinator was present on stage, underscoring the college's commitment to

quality education and continuous learning. Dr. Manikamma Sultanpur, the Principal of the college, presided over the event. In her address, she reiterated the importance of historical