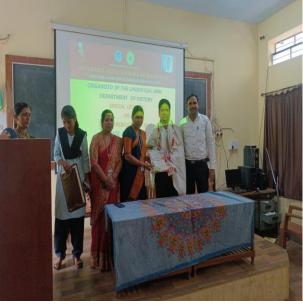

## Welcome Speech:

Dr. Divya K. Wadi, the Head of the Department of History, delivered the welcome speech. She highlighted the importance of understanding pivotal historical events like the Indian Rebellion of 1857 and encouraged students to actively engage with historical narratives to appreciate their relevance in contemporary society.

## Resource Person:

The lecture was delivered by the esteemed Prof. Shivaraj G. Math from the Department of History at B.V. Bhoomareddy Art Science and Commerce College, Bidar. Prof. Math's insightful presentation focused on the 1857 Sepoy Riots, often referred to as the Indian Rebellion of 1857. He elaborated on the causes, events, and consequences of the rebellion, emphasizing its significance as a critical juncture in India's struggle for independence. The lecture was both informative and engaging, sparking lively discussions among the attendees.

IQAC Coordinator and Presidential Address:

The IQAC Coordinator was present on stage, underscoring the college's commitment to

quality education and continuous learning. Dr. Manikamma Sultanpur, the Principal of the college, presided over the event. In her address, she reiterated the importance of historical