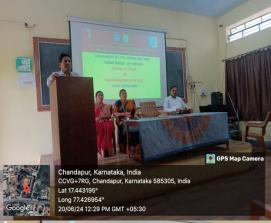

## Resource Person:

The lecture was delivered by the esteemed Prof. Shivaraj G. Math from the Department of History at B.V. Bhoomareddy Art Science and Commerce College, Bidar. Prof. Math's insightful presentation focused on the 1857 Sepoy Riots, often referred to as the Indian Rebellion of 1857. He elaborated on the causes, events, and consequences of the rebellion, emphasizing its significance as a critical juncture in India's struggle for independence. The lecture was both informative and engaging, sparking lively discussions among the attendees.

IQAC Coordinator and Presidential Address:

The IQAC Coordinator was present on stage, underscoring the college's commitment to

quality education and continuous learning. Dr. Manikamma Sultanpur, the Principal of the college, presided over the event. In her address, she reiterated the importance of historical