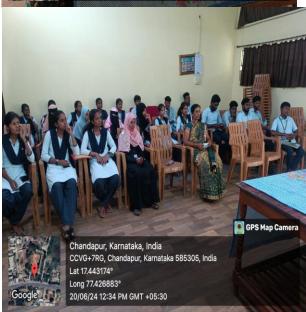

The event was well-attended by faculty members and students, reflecting a keen interest

in historical studies and appreciation for the academic initiatives undertaken by the college.

The special lecture was a significant academic endeavor, promoting a deeper