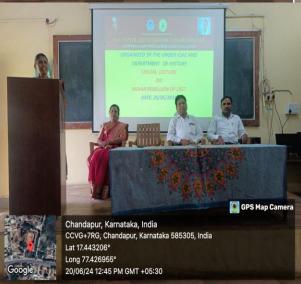

IQAC Coordinator and Presidential Address:

The IQAC Coordinator was present on stage, underscoring the college's commitment to

quality education and continuous learning. Dr. Manikamma Sultanpur, the Principal of the college, presided over the event. In her address, she reiterated the importance of historical

knowledge in fostering a well-rounded educational experience.

Vote of Thanks:

Smt. Shilpa Patil, a lecturer in the Department of History, delivered the vote of thanks.

She expressed gratitude to Prof. Math for sharing his expertise, to Dr. Divya K Wadi for her