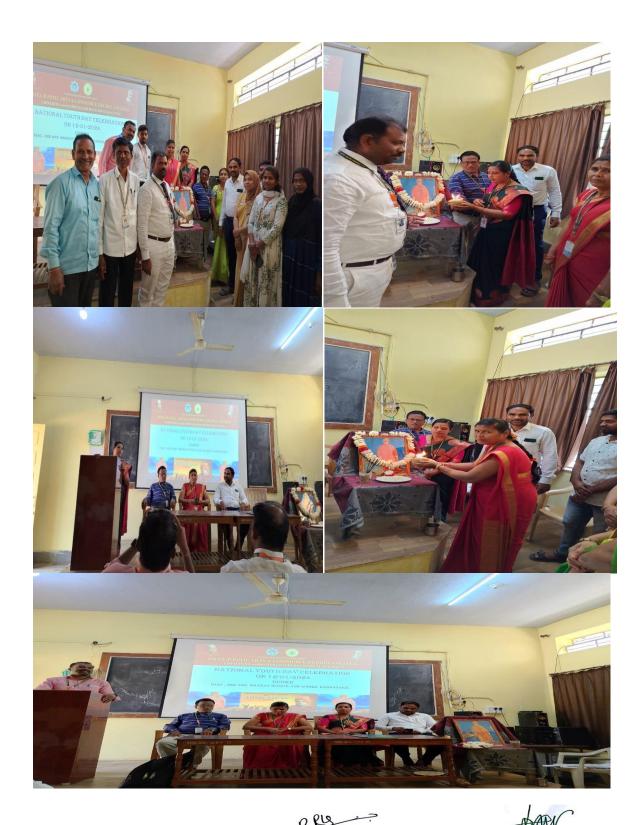

#### **National Youth Day Celebration**

#### Under IQAC, NSS and Bharat Scouts and Guides, Karnataka

On 12th January 2024, the Smt. Chinnamma Basappa Patil Arts and Commerce Degree College in Chincholi celebrated National Youth Day with great enthusiasm and fervor. The event was graced by the presence of esteemed resource person Dr. Divya W from the Department of History, who delivered an enlightening speech on Swami Vivekananda.

Dr. Divya W shed light on the life and teachings of Swami Vivekananda, emphasizing his role in inspiring and motivating the youth to strive for excellence. She highlighted his emphasis on self-confidence, self-discipline, and selfless service as essential qualities for personal growth and nation-building.

The principal of the college, Dr. Manikamma Sultanpur, also addressed the gathering, emphasizing the relevance of Swami Vivekananda's teachings in today's world. She stressed upon the need for students to imbibe his ideals of tolerance, compassion, and unity.

The anchoring for this auspicious occasion was done by Sri Hunaje, Dept. Kannada who ensured a smooth flow of events throughout the program. Sri Basavaraj delivered a warm welcome address to all attendees, setting a positive tone for the day's celebrations.

Dr. Shankar, Dept. of English expressed gratitude on behalf of all faculty members for being part of such an inspiring event during his vote of thanks speech.

The celebration witnessed active participation from IQAC co coordinator, other faculty members as well as students.