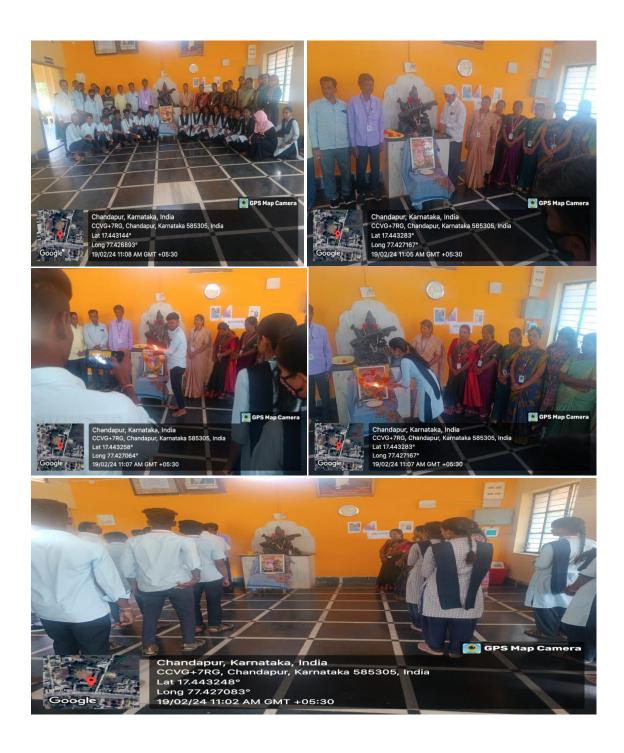

#### **National Youth Day Celebration**

#### Under IQAC, NSS and Bharat Scouts and Guides, Karnataka

On 12th January 2024, the Smt. Chinnamma Basappa Patil Arts and Commerce Degree College in Chincholi celebrated National Youth Day with great enthusiasm and fervor. The event was graced by the presence of esteemed resource person Dr. Divya W from the Department of History, who delivered an enlightening speech on Swami Vivekananda.

Dr. Divya W shed light on the life and teachings of Swami Vivekananda, emphasizing his role in inspiring and motivating the youth to strive for excellence. She highlighted his emphasis on self-confidence, self-discipline, and selfless service as essential qualities for personal growth and nation-building.

The principal of the college, Dr. Manikamma Sultanpur, also addressed the gathering, emphasizing the relevance of Swami Vivekananda's teachings in today's world. She stressed upon the need for students to imbibe his ideals of tolerance, compassion, and unity.

The anchoring for this auspicious occasion was done by Sri Hunaje, Dept. Kannada who ensured a smooth flow of events throughout the program. Sri Basavaraj delivered a warm welcome address to all attendees, setting a positive tone for the day's celebrations.

Dr. Shankar, Dept. of English expressed gratitude on behalf of all faculty members for being part of such an inspiring event during his vote of thanks speech.

The celebration witnessed active participation from IQAC co coordinator, other faculty members as well as students.