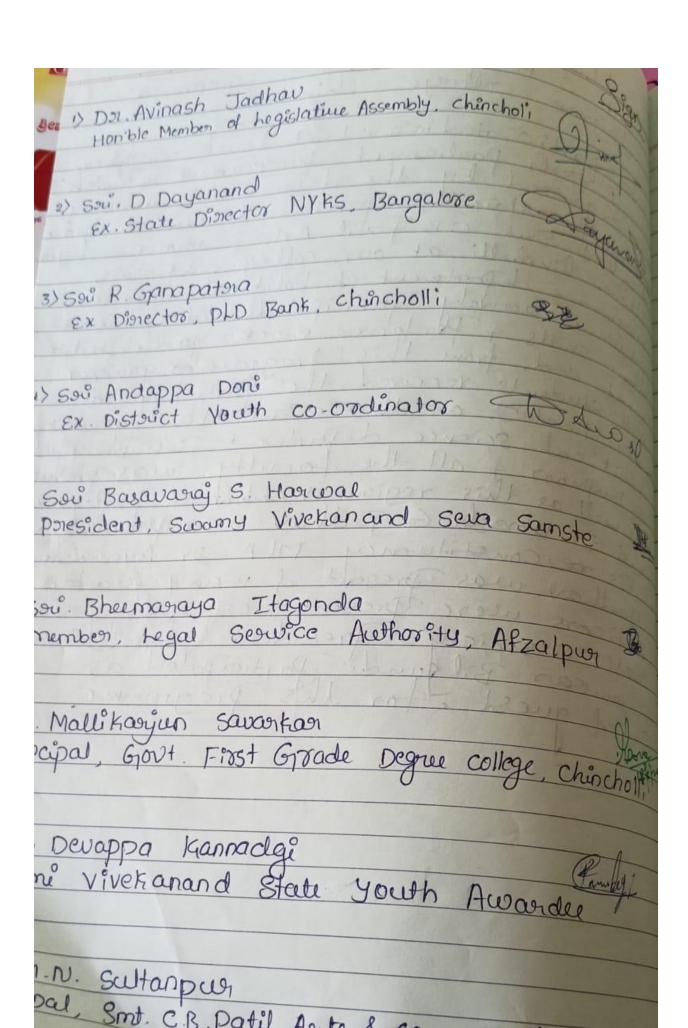

1) Doi. Avinash Jadhav Honible Member of hogislatine Assembly, chincholi 2) 500. D. Dayanand Ex. State Dinector NYKS, Bangalore 3) 590 R. Garapatora ex Disnector, PLD Bank, chincholli 1) 500 Andappa Doni ex district Youth co-ordinator Sou Basavaraj S. Harwal priesident, swamy Vivekan and seva iou. Bheemanaya Itagonda nember, Legal Service Authority, Afzalpur Mallikarjun Savankan Degree collège, chinche cipal, Govt. First Grade Devappa Kannadgi ni viveranand State youth Awarde 1-N. Sultanpus Dal Smt. C.B. Patil Asits & Commerce degree de