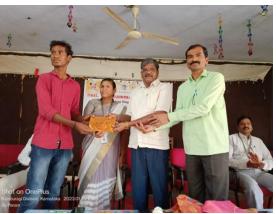

## District Level Neighborhood Youth Parliament Programme 2022-23

#### ಜಿಲ್ಲಾ ಮಟ್ಟದ ನೆರೆ ಹೊರೆ ಯುವ ಸಂಸತ್ ಕಾರ್ಯಕ್ರಮ - 2022-23 CELEBRATION OF

ಥೀಮ್ : "ವಸುದೇವ ಕುಮಂಬಕಂ" "ಒಂದು ಭೂಮಿ, ಒಂದು ಕುಮಂಬ, ಒಂದು ಭವಿಷ್ಯ'

ದಿನಾಂಕ : 18-03-2023 - ಸಮಯ : ಬೆಆಗ್ಗೆ 11.30 ಗಂಭೆಗೆ ಸ್ಥಳ : ತ್ರೀಮತಿ ಸಿ.ಜ. ಪಾೞೀಲ ಕಲಾ ಮತ್ತು ವಾಣಿಜ್ಯ ಮಹಾಖದ್ಯಾಲಯ, ಚಂಜೋಕ