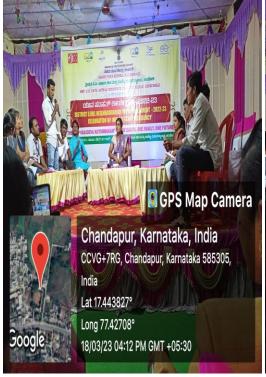

#### ಜಿಲ್ಲಾ ಮಟ್ಟದ ನೆರೆ ಹೊರೆ ಯುವ ಸಂಸತ್ ಕಾರ್ಯಕ್ರಮ - 2022-23 CELEBRATION OF

ಥೀಮ್ : "ವಸುದೇವ ಕುಮಂಬಕಂ" "ಒಂದು ಭೂಮಿ, ಒಂದು ಕುಮಂಬ, ಒಂದು ಭವಿಷ್ಯ'

ದಿನಾಂಕ : 18-03-2023 - ಸಮಯ : ಬೆಆಗ್ಗೆ 11.30 ಗಂಭೆಗೆ ಸ್ಥಳ : ತ್ರೀಮತಿ ಸಿ.ಜ. ಪಾೞೀಲ ಕಲಾ ಮತ್ತು ವಾಣಿಜ್ಯ ಮಹಾಖದ್ಯಾಲಯ, ಚಂಜೋಕ

ಉದ್ಘಾಟನೆ ಹಾಗೂ ದಿಕ್ಸೂಚಿ ಭಾಷಣ :

ಡಾ।। ಉಮೇಶ ಜಾಧವ ಮಾನೈ ರೋಕಸಭಾ ಸದಸ್ಯರು, ಕಲಬುರಗಿ

> ಅಧ್ಯಕ್ಷತೆ : ಡಾ।। ಅವಿನಾಶ ಜಾಧವ ಮಾನ್ಯ ಶಾಸಕರು, ಚಿಂಚೋಳಿ