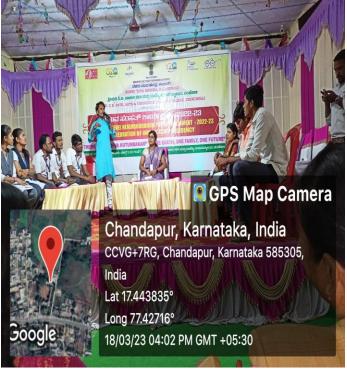

## District Level Neighborhood Youth Parliament Programme 2022-23

#### ಜಿಲ್ಲಾ ಮಟ್ಟದ ನೆರೆ ಹೊರೆ ಯುವ ಸಂಸತ್ ಕಾರ್ಯಕ್ರಮ - 2022-23 CELEBRATION OF

ಥೀಮ್ : "ವಸುದೇವ ಕುಮಂಬಕಂ" "ಒಂದು ಭೂಮಿ, ಒಂದು ಕುಮಂಬ, ಒಂದು ಭವಿಷ್ಯ'

ದಿನಾಂಕ : 18-03-2023 - ಸಮಯ : ಬೆಆಗ್ಗೆ 11.30 ಗಂಭೆಗೆ ಸ್ಥಳ : ತ್ರೀಮತಿ ಸಿ.ಜ. ಪಾೞೀಲ ಕಲಾ ಮತ್ತು ವಾಣಿಜ್ಯ ಮಹಾಖದ್ಯಾಲಯ, ಚಂಜೋಕ