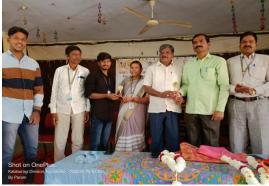

## District Level Neighborhood Youth Parliament Programme 2022-23

#### ಜಿಲ್ಲಾ ಮಟ್ಟದ ನೆರೆ ಹೊರೆ ಯುವ ಸಂಸತ್ ಕಾರ್ಯಕ್ರಮ - 2022-23 CELEBRATION OF

ಥೀಮ್ : "ವಸುದೇವ ಕುಮಂಬಕಂ" "ಒಂದು ಭೂಮಿ, ಒಂದು ಕುಮಂಬ, ಒಂದು ಭವಿಷ್ಯ'

ದಿನಾಂಕ : 18-03-2023 - ಸಮಯ : ಬೆಆಗ್ಗೆ 11.30 ಗಂಭೆಗೆ ಸ್ಥಳ : ತ್ರೀಮತಿ ಸಿ.ಜ. ಪಾೞೀಲ ಕಲಾ ಮತ್ತು ವಾಣಿಜ್ಯ ಮಹಾಖದ್ಯಾಲಯ, ಚಂಜೋಕ