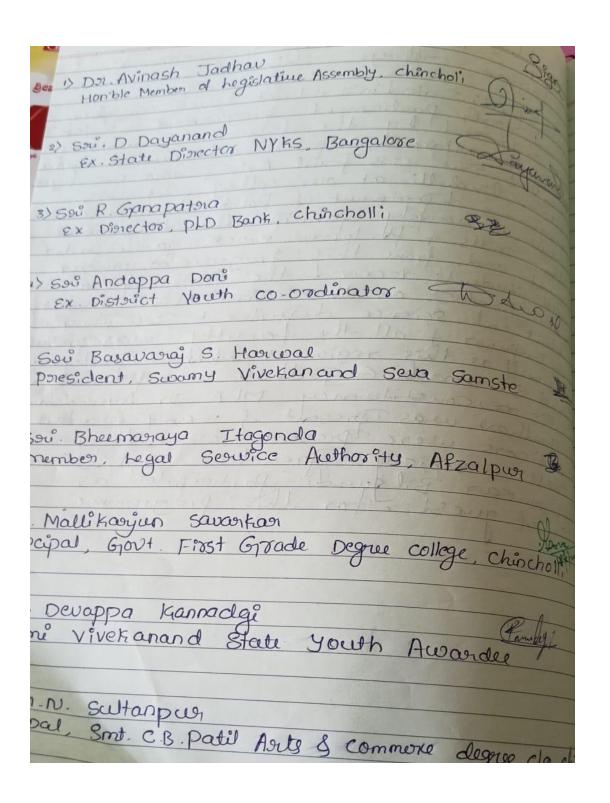

1) Doi. Avinash Jadhav Honible Member of hogislatine Assembly, chincholi 2) 500. D. Dayanand Ex. State Dinector NYKS, Bangalore 3) 590 R. Garapatora ex Disnector, PLD Bank, chincholli 1) 500 Andappa Doni ex district Youth co-ordinator Sou Basavaraj S. Harwal priesident, swamy Vivekan and seva iou. Bheemanaya Itagonda nember, Legal Service Authority, Afzalpur Mallikarjun Savankan Degree collège, chinche cipal, Govt. First Grade Devappa Kannadgi ni viveranand State youth Awarde 1-N. Sultanpus Dal Smt. C.B. Patil Asits & Commerce degree de