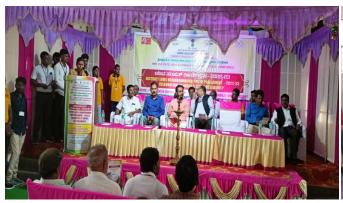

#### ಜಿಲ್ಲಾ ಮಟ್ಟದ ನೆರೆ ಹೊರೆ ಯುವ ಸಂಸತ್ ಕಾರ್ಯಕ್ರಮ - 2022-23 CELEBRATION OF

ಥೀಮ್ : "ವಸುದೇವ ಕುಮಂಬಕಂ" "ಒಂದು ಭೂಮಿ, ಒಂದು ಕುಮಂಬ, ಒಂದು ಭವಿಷ್ಯ'

ದಿನಾಂಕ : 18-03-2023 - ಸಮಯ : ಬೆಆಗ್ಗೆ 11.30 ಗಂಭೆಗೆ ಸ್ಥಳ : ತ್ರೀಮತಿ ಸಿ.ಜ. ಪಾೞೀಲ ಕಲಾ ಮತ್ತು ವಾಣಿಜ್ಯ ಮಹಾಖದ್ಯಾಲಯ, ಚಂಜೋಕ

ಉದ್ಘಾಟನೆ ಹಾಗೂ ದಿಕ್ಸೂಚಿ ಭಾಷಣ :

ಡಾ।। ಉಮೇಶ ಜಾಧವ ಮಾನೈ ರೋಕಸಭಾ ಸದಸ್ಯರು, ಕಲಬುರಗಿ

> ಅಧ್ಯಕ್ಷತೆ : ಡಾ।। ಅವಿನಾಶ ಜಾಧವ ಮಾನ್ಯ ಶಾಸಕರು, ಚಿಂಚೋಳಿ

#### ಮುಖ್ಯ ಅತಿಥಿಗಳು :

ತ್ರೀ ಭೀಮಾಶಂಕರ ಬಿಲಗುಂದಿ **ಅಧೃಕ್ಕರು**, ಹೈ.ಕ.ಶಿ. ಸಂಸ್ಥೆ, ಕಲಬುರಗಿ ಶ್ರೀ ಆರ್. ಗಣಪತಿರಾವ

ಮಾಜೆ ನಿರ್ದೇಶಕರು, ಪಿ.ಎರ್.ಡಿ.ಬ್ಯಾಂಕ್, ಚಿಂಚೋಳಿ ಶ್ರೀ ಬಸವರಾಜ ಎಸ್. ಹರವಾಳ **ಅಧ್ಯಕ್ತರು**, ಸ್ವಾಮಿ ವಿವೇಕಾನಂದ ಸೇವಾ ಸಂಸ್ಥೆ