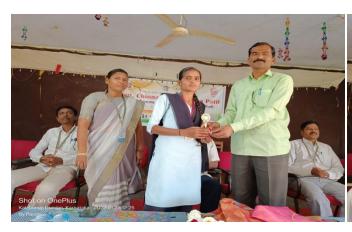

## District Level Neighborhood Youth Parliament Programme 2022-23

#### ಜಿಲ್ಲಾ ಮಟ್ಟದ ನೆರೆ ಹೊರೆ ಯುವ ಸಂಸತ್ ಕಾರ್ಯಕ್ರಮ - 2022-23 CELEBRATION OF

ಥೀಮ್ : "ವಸುದೇವ ಕುಮಂಬಕಂ" "ಒಂದು ಭೂಮಿ, ಒಂದು ಕುಮಂಬ, ಒಂದು ಭವಿಷ್ಯ'

ದಿನಾಂಕ : 18-03-2023 - ಸಮಯ : ಬೆಆಗ್ಗೆ 11.30 ಗಂಭೆಗೆ ಸ್ಥಳ : ತ್ರೀಮತಿ ಸಿ.ಜ. ಪಾೞೀಲ ಕಲಾ ಮತ್ತು ವಾಣಿಜ್ಯ ಮಹಾಖದ್ಯಾಲಯ, ಚಂಜೋಕ