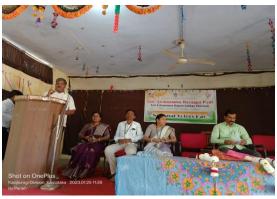

## District Level Neighborhood Youth Parliament Programme 2022-23

#### ಜಿಲ್ಲಾ ಮಟ್ಟದ ನೆರೆ ಹೊರೆ ಯುವ ಸಂಸತ್ ಕಾರ್ಯಕ್ರಮ - 2022-23 CELEBRATION OF

ಥೀಮ್ : "ವಸುದೇವ ಕುಮಂಬಕಂ" "ಒಂದು ಭೂಮಿ, ಒಂದು ಕುಮಂಬ, ಒಂದು ಭವಿಷ್ಯ'

ದಿನಾಂಕ : 18-03-2023 - ಸಮಯ : ಬೆಆಗ್ಗೆ 11.30 ಗಂಭೆಗೆ ಸ್ಥಳ : ತ್ರೀಮತಿ ಸಿ.ಜ. ಪಾೞೀಲ ಕಲಾ ಮತ್ತು ವಾಣಿಜ್ಯ ಮಹಾಖದ್ಯಾಲಯ, ಚಂಜೋಕ

ಉದ್ಘಾಟನೆ ಹಾಗೂ ದಿಕ್ಸೂಚಿ ಭಾಷಣ :

ಡಾ।। ಉಮೇಶ ಜಾಧವ ಮಾನೈ ರೋಕಸಭಾ ಸದಸ್ಯರು, ಕಲಬುರಗಿ

> ಅಧ್ಯಕ್ಷತೆ : ಡಾ।। ಅವಿನಾಶ ಜಾಧವ ಮಾನ್ಯ ಶಾಸಕರು, ಚಿಂಚೋಳಿ