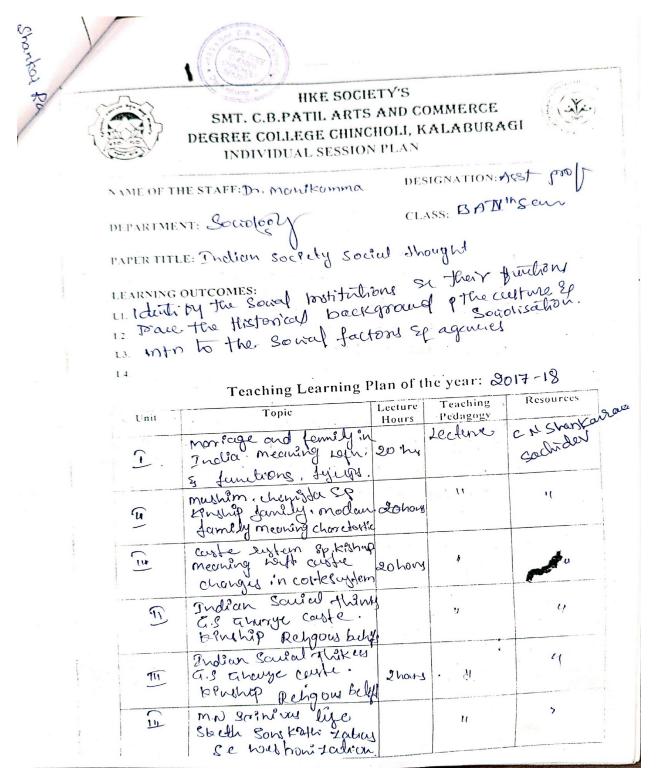

Topics for Seminar and Group discussion US boan Drawelpment phone 9

Staff Member

3.

5.

۱ 0 HKE SOCIETY'S SMT. C.B.PATIL ARTS AND COMMERC DEGREE COLLEGE CHINCHOLI, KALABURAGI INDIVIDUAL SESSION PLAN DESIGNATION: Lee NAME OF THE STAFF: Mollowor CLASS: B.A. DEPARTMENT: Socielogy. PAPER TITLE: G.2. Urban Joceology. 1. Identify the woben community. 12 mable understand the urban LEARNING OUTCOMES: Students to Know the Usban Delded op Marking L3 1.4. Teaching Learning Plan of the year: 2017-18 Resources Teaching Lecture Topic Unit Pedagogy Hours Sharma Tout Urban Sociology Introduction 20 Scope of Unban Socielogy Hours mit orban community 90 charalterildice Hours Urban of Rural commundity Changes Interban Institu 10 voi ions - family kelligion fours Social 4 occurpotional problems f urban 4 07 Hours Derelopmendal it gen Ceg. communal Kjortst 07 wit 77 muy Add thin Hours U tours. Lelture thating perclopmends 21 prit Urban Columbor organizations Pole