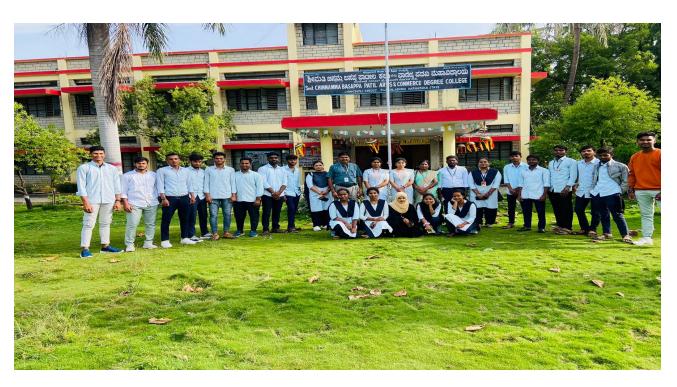

#### **INDUSTRIAL TOUR PROFILE FOR THE ACCADEMIC YEAR 2022-2023**

As a part of academic curriculum in the year 2022-23 B.Com 6<sup>th</sup> Semester students visited to industrial "PRAXAIR GAS PVT Ltd. Patancheru industrial Area,Pocharam Patancheru Telengana". Dr.Laxman.T. Asst. Prof, Miss.Soundarya.M.Desai and Miss.Swathi.J.Reddy Lecturer in commerce lead the 30 final year students visited to "PRAXAIR GAS PVT Ltd. Patancheru industrial Area,Pocharam Patancheru Telengana". catering to the atmospheric gas requirements in various industries, Praxair also has other active lines of business such as specialty gases, carbon dioxide, health care, surface technologies and hard goods.