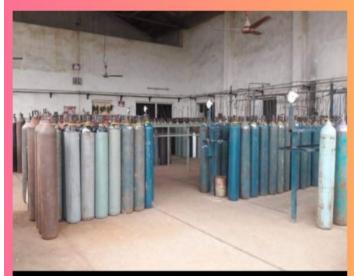

equirements in various industries, Praxair also has other active lines of business such as specialty gases, carbon dioxide, health care, surface technologies and hard goods.

This industrial visit has benefited lot and gained more practical knowledge about the Industry.

#### Benefits to students to visit the industry:-

- They have understood the knowledge about the industry.
- They have understood the practical knowledge of product.
- They have understood the practical knowledge to production process.
- They have got knowledge about various departments.
- They have understood the marketing strategies.

After industrial visit we have visited to many Places in Hyderabad to make trip productive. In total this tour was informative and very fruitful one.





#### PRAXAIR GAS PVT Ltd.





















#### At Telangana Secretariat Hyderaba



#### At Charminar Hyderabad



At Hussain Sagar



At Golconda Fort Hyderabad





At Salar Jung Museum Hyderabad



At Birla Mandir

#### **OUTCOMES:**

- ➤ For students pursuing professional education (Marketing/Finance/Operations/Supply Chain etc.), industrial visits help them gain hands-on experience of how industry operations are executed.
- ➤ Industry visits bridge the gap between theoretical training and practical learning in a real-life environment.
- ➤ Industry visits provide opportunity for active/interactive learning experiences in-class as well outside the classroom environment.

- ➤ With industry visits, students are able to better identify their prospective areas of work in the overall organizational function.
- Industry