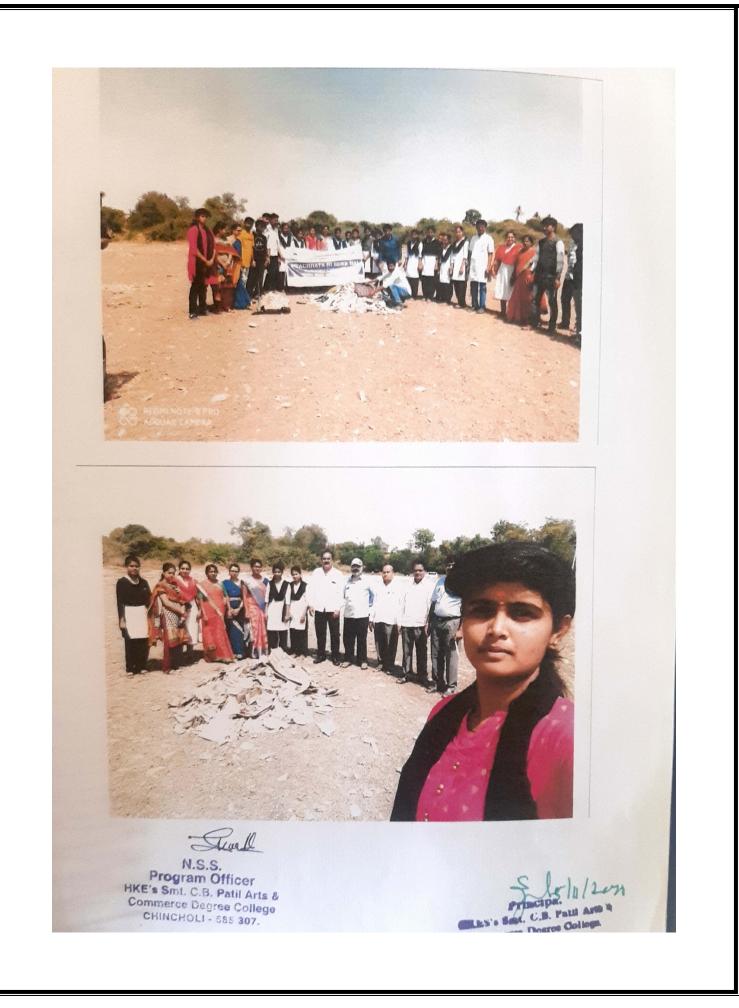

- On 05.10.2019, on the occasion of Mahatma Gandhi's 150th birth centenary, a program was held in Gurampalli village to create awareness among the people about plastic waste disposal.
- On 24.10.2019 at 10.30 am in the morning, 2019-20's NSS Inauguration ceremony of the activities was arranged. This program's chief guests were Prof Parimala Ambekar, Chancellor Gulabarga University, Kalaburagi; Dr. Devaramani Vice Chancellor, Institute of Higher Education, Kalaburagi; Hon'ble Mr. Nithina Textile Coordinator, Institute of Higher Education, Kalaburagi; Srishail Nagrala Principal and Prof. Shivaraja NSS officers and staff participated.
- Swami Vivekananda Jayanti was celebrated in the college on 12.01.2020.
- On 24.01.2020 10.30 am, National Voter's Day was celebrated. Dr. Siddanna M. Kolli Assistant prof. welcomed, Chief Guest was Smt. Bhagyashree, Political Science lecturer and Sri Srishail Nagaral, Principal presided and spoke about the importance of the Constitution. Prof, Shivraj Ji math anchored.
- On 17.2.2020 and 18.02.2020 two NSS volunteers were sent to participate in department level cultural program organized by BR Ambedkar College of Arts and Commerce.
- On 22.02.2020, District Health and Family Welfare Department, District Cancer Control Prevention Unit, Kalaburagi participated in such training. Officials of Shivraj Ji Math NSS attended.
- On 23.02.2020, District Health and Family Welfare Department, District Cancer Control and Prevention Unit, Kalaburagi's organized training. Our college sent two volunteers for such training.
- On 07.03.2020 at 9.00 am at Sri Harakuda Channabasaveshwar Thera Maidan, Chincholi, N.S.S. Cleanliness program was organized by the unit.