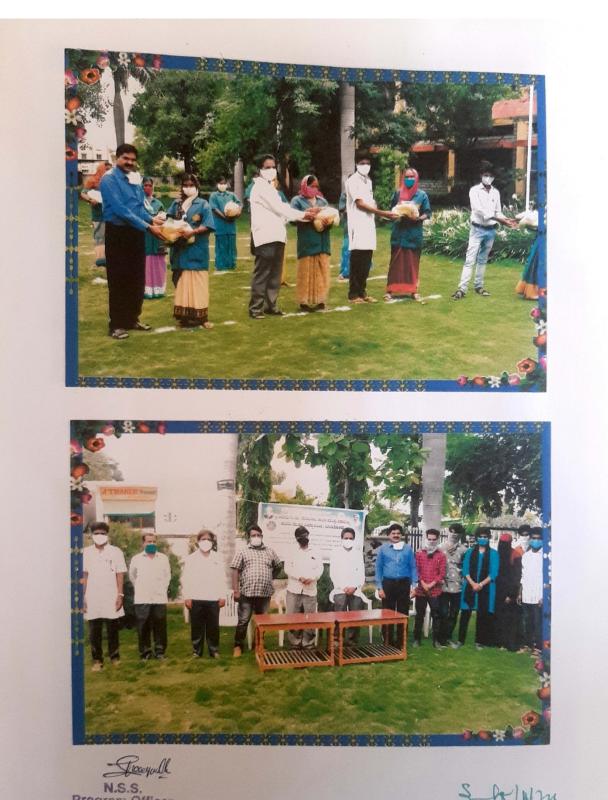

# ಪೌರ ಕಾರ್ಮಿಕರಿಗೆ ಆಹಾರ ಕಿಟ್ ವಿತರಣೆ

ಪ್ರಚಾವಾಣಿ ವಾರ್ತೆ

ಚಿಂಚೋಳಿ: ಇಲಿನ ಚಂದಾಪುರದ ಸಿ.ಬಿ.ಪಾಟೀಲ ಪದವಿ ಮಹಾ ವಿದ್ಯಾಲಯದ ಆವರಣದಲ್ಲಿ ಶುಕ್ರವಾರ ರಾಷ್ಟ್ರೀಯ ಸೇವಾ ಯೋಜನೆ ಘಟಕ ದಿಂದ ಕೋವಿಡ್-19 ತುರ್ತು ಪರಿಸ್ಥಿತಿ ಹಿನ್ನೆಲೆ ಪೌರ ಕಾರ್ಮಿಕರಿಗೆ ಆಹಾರ ಕಿಟ್ ವಿತರಣೆ ಕಾರ್ಯಕ್ರಮ ನಡೆಯಿತು. ಪ್ರಾಂಶುಪಾಲ ಡಾ. ಶ್ರೀಶೈಲ್ ನಾಗರಾಳ್ ಪುರಸಭೆಯ ಪೌರ ಕಾರ್ಮಿಕರಿಗೆ ಆಹಾರ ಕಿಟ್. ಮಾಸ್. ಮತ್ತು ಸಾನಿಟೈಸರ್ ವಿತರಿಸಿ ಕಾಲೇಜಿನ ಆವರಣದಲ್ಲಿ ಸಸಿ ನೆಟ್ಟರು.

ಆರೋಗ್ಯಾಧಿಕಾರಿ ಪುರಸಭೆ ಅನಂದ್ C33.A. ಕಾಂಬಳೆ. ವಿ.ಕಲಬುರ್ಗಿ, ಡಾ.ಸಿದ್ದಣ್ಣ ಕೊಳ್ಳಿ, ಭೀಮರೆಡ್ಡಿ, ಬಾಬುರಾವ್, ಇಕ್ರಮ್ ಪಟೇಲ್, ಶ್ರೀನಿವಾಸ, ಅಂಕಿತಾ ಪ್ರವೀಣ ಇದ್ದರು. ಯೋಜನಾಧಿಕಾರಿ ರಾಠೋಡ್ ವಂದಿಸಿದರು.

ಚಿಂಟೋಳಿಯ ಸಿ.ಬಿ.ಪಾಟೀಲ ಪದವಿ ಕಾಲೇಜಿನ ರಾಷ್ಟ್ರೀಯ ಸೇವಾ ಯೋಜನೆ ಘಟಕದಿಂದ ಪೌರ ಕಾರ್ಮಿಕರಿಗೆ ಆಹಾರ ಕಿಟ್ಗಳನ್ನು ಪ್ರಾಂತುಪಾಲ ಡಾ. ಶ್ರೀಕೈಲ್ ನಾಗರಾಳ್ ತುಕ್ರವಾರ ವಿತರಿಸಿದರು