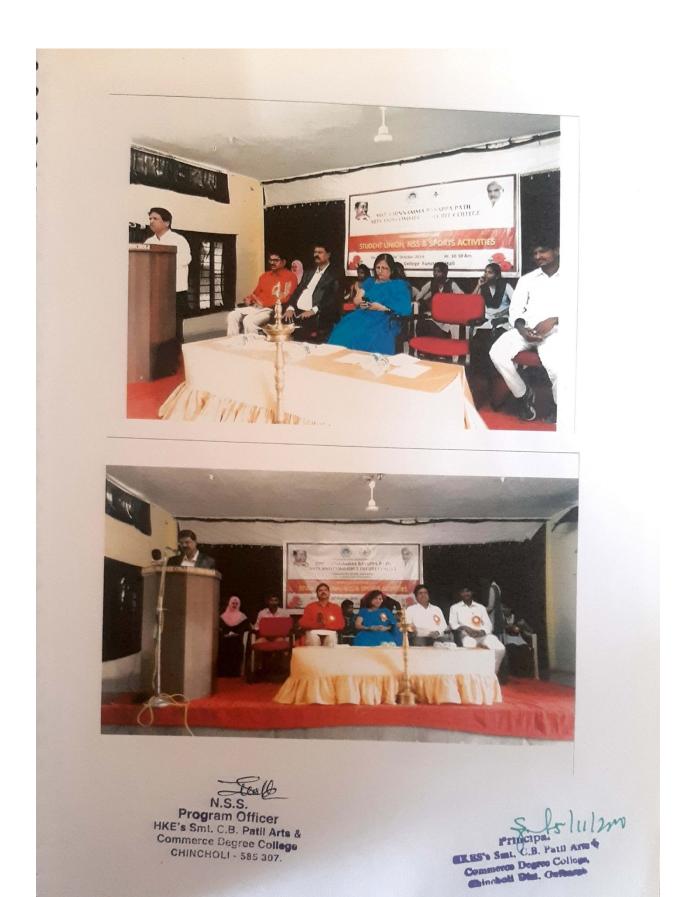

- On 05.10.2019, on the occasion of Mahatma Gandhi's 150th birth centenary, a program was held in Gurampalli village to create awareness among the people about plastic waste disposal.
- On 24.10.2019 at 10.30 am in the morning, 2019-20's NSS Inauguration ceremony of the activities was arranged. This program's chief guests were Prof Parimala Ambekar, Chancellor Gulabarga University, Kalaburagi; Dr. Devaramani Vice Chancellor, Institute of Higher Education, Kalaburagi; Hon'ble Mr. Nithina Textile Coordinator, Institute of Higher Education, Kalaburagi; Srishail Nagrala Principal and Prof. Shivaraja NSS officers and staff participated.
- Swami Vivekananda Jayanti was celebrated in the college on 12.01.2020.
- On 24.01.2020 10.30 am, National Voter's Day was celebrated. Dr. Siddanna M. Kolli Assistant prof. welcomed, Chief Guest was Smt. Bhagyashree, Political Science lecturer and Sri Srishail Nagaral, Principal presided and spoke about the importance of the Constitution. Prof, Shivraj Ji math anchored.
- On 17.2.2020 and 18.02.2020 two NSS volunteers were sent to participate in department level cultural program organized by BR Ambedkar College of Arts and Commerce.
- On 22.02.2020, District Health and Family Welfare Department, District Cancer Control Prevention Unit, Kalaburagi participated in such training. Officials of Shivraj Ji Math NSS attended.
- On 23.02.2020, District Health and Family Welfare Department, District Cancer Control and Prevention Unit, Kalaburagi's organized training. Our college sent two volunteers for such training.
- On 07.03.2020 at 9.00 am at Sri Harakuda Channabasaveshwar Thera Maidan, Chincholi, N.S.S. Cleanliness program was organized by the unit.