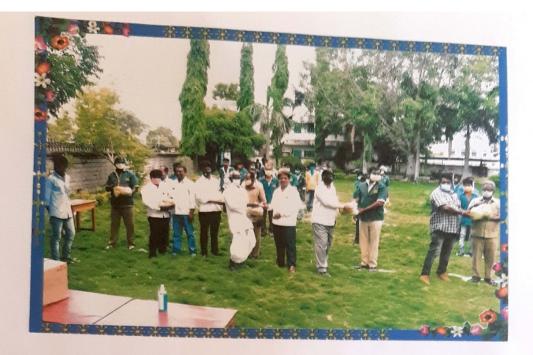

# ಪೌರ ಕಾರ್ಮಿಕರಿಗೆ ಆಹಾರ ಕಿಟ್ ವಿತರಣೆ

ಪ್ರಚಾವಾಣಿ ವಾರ್ತೆ

ಚಿಂಚೋಳಿ: ಇಲಿನ ಚಂದಾಪುರದ ಸಿ.ಬಿ.ಪಾಟೀಲ ಪದವಿ ಮಹಾ ವಿದ್ಯಾಲಯದ ಆವರಣದಲ್ಲಿ ಶುಕ್ರವಾರ ರಾಷ್ಟ್ರೀಯ ಸೇವಾ ಯೋಜನೆ ಘಟಕ ದಿಂದ ಕೋವಿಡ್-19 ತುರ್ತು ಪರಿಸ್ಥಿತಿ ಹಿನ್ನೆಲೆ ಪೌರ ಕಾರ್ಮಿಕರಿಗೆ ಆಹಾರ ಕಿಟ್ ವಿತರಣೆ ಕಾರ್ಯಕ್ರಮ ನಡೆಯಿತು. ಪ್ರಾಂಶುಪಾಲ ಡಾ. ಶ್ರೀಶೈಲ್ ನಾಗರಾಳ್ ಪುರಸಭೆಯ ಪೌರ ಕಾರ್ಮಿಕರಿಗೆ ಆಹಾರ ಕಿಟ್. ಮಾಸ್. ಮತ್ತು ಸಾನಿಟೈಸರ್ ವಿತರಿಸಿ ಕಾಲೇಜಿನ ಆವರಣದಲ್ಲಿ ಸಸಿ ನೆಟ್ಟರು.

ಆರೋಗ್ಯಾಧಿಕಾರಿ ಪುರಸಭೆ ಅನಂದ್ C33.A. ಕಾಂಬಳೆ. ವಿ.ಕಲಬುರ್ಗಿ, ಡಾ.ಸಿದ್ದಣ್ಣ ಕೊಳ್ಳಿ, ಭೀಮರೆಡ್ಡಿ, ಬಾಬುರಾವ್, ಇಕ್ರಮ್ ಪಟೇಲ್, ಶ್ರೀನಿವಾಸ, ಅಂಕಿತಾ ಪ್ರವೀಣ ಇದ್ದರು. ಯೋಜನಾಧಿಕಾರಿ ರಾಠೋಡ್ ವಂದಿಸಿದರು.

ಚಿಂಟೋಳಿಯ ಸಿ.ಬಿ.ಪಾಟೀಲ ಪದವಿ ಕಾಲೇಜಿನ ರಾಷ್ಟ್ರೀಯ ಸೇವಾ ಯೋಜನೆ ಘಟಕದಿಂದ ಪೌರ ಕಾರ್ಮಿಕರಿಗೆ ಆಹಾರ ಕಿಟ್ಗಳನ್ನು ಪ್ರಾಂತುಪಾಲ ಡಾ. ಶ್ರೀಕೈಲ್ ನಾಗರಾಳ್ ತುಕ್ರವಾರ ವಿತರಿಸಿದರು