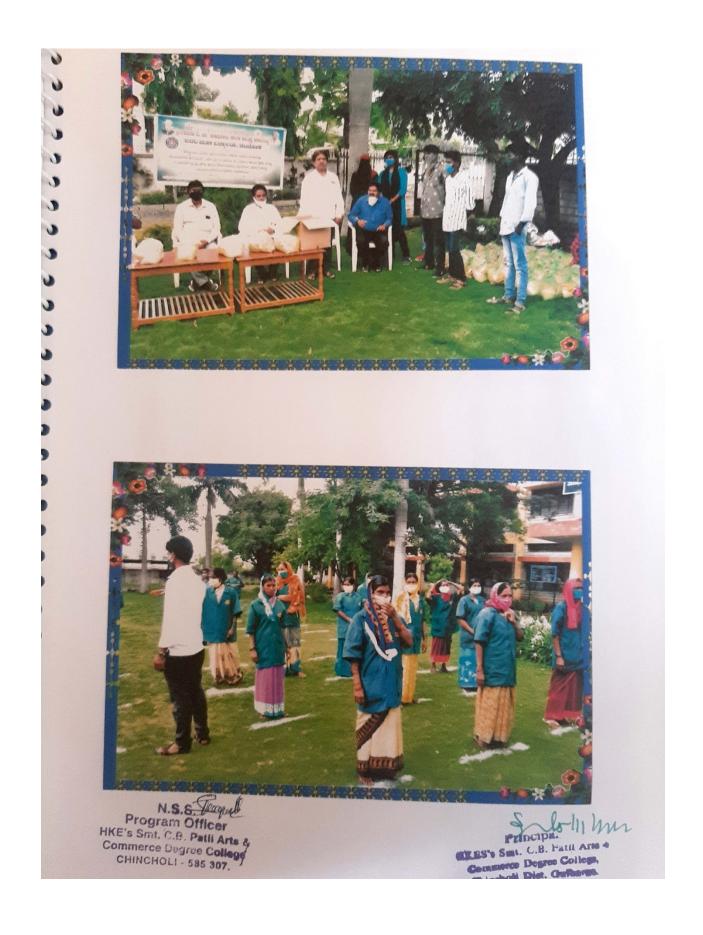

# ಪೌರ ಕಾರ್ಮಿಕರಿಗೆ ಆಹಾರ ಕಿಟ್ ವಿತರಣೆ

ಪ್ರಚಾವಾಣಿ ವಾರ್ತೆ

ಚಿಂಚೋಳಿ: ಇಲಿನ ಚಂದಾಪುರದ ಸಿ.ಬಿ.ಪಾಟೀಲ ಪದವಿ ಮಹಾ ವಿದ್ಯಾಲಯದ ಆವರಣದಲ್ಲಿ ಶುಕ್ರವಾರ ರಾಷ್ಟ್ರೀಯ ಸೇವಾ ಯೋಜನೆ ಘಟಕ ದಿಂದ ಕೋವಿಡ್-19 ತುರ್ತು ಪರಿಸ್ಥಿತಿ ಹಿನ್ನೆಲೆ ಪೌರ ಕಾರ್ಮಿಕರಿಗೆ ಆಹಾರ ಕಿಟ್ ವಿತರಣೆ ಕಾರ್ಯಕ್ರಮ ನಡೆಯಿತು. ಪ್ರಾಂಶುಪಾಲ ಡಾ. ಶ್ರೀಶೈಲ್ ನಾಗರಾಳ್ ಪುರಸಭೆಯ ಪೌರ ಕಾರ್ಮಿಕರಿಗೆ ಆಹಾರ ಕಿಟ್. ಮಾಸ್. ಮತ್ತು ಸಾನಿಟೈಸರ್ ವಿತರಿಸಿ ಕಾಲೇಜಿನ ಆವರಣದಲ್ಲಿ ಸಸಿ ನೆಟ್ಟರು.

ಆರೋಗ್ಯಾಧಿಕಾರಿ ಪುರಸಭೆ ಅನಂದ್ C33.A. ಕಾಂಬಳೆ. ವಿ.ಕಲಬುರ್ಗಿ, ಡಾ.ಸಿದ್ದಣ್ಣ ಕೊಳ್ಳಿ, ಭೀಮರೆಡ್ಡಿ, ಬಾಬುರಾವ್, ಇಕ್ರಮ್ ಪಟೇಲ್, ಶ್ರೀನಿವಾಸ, ಅಂಕಿತಾ ಪ್ರವೀಣ ಇದ್ದರು. ಯೋಜನಾಧಿಕಾರಿ ರಾಠೋಡ್ ವಂದಿಸಿದರು.

ಚಿಂಟೋಳಿಯ ಸಿ.ಬಿ.ಪಾಟೀಲ ಪದವಿ ಕಾಲೇಜಿನ ರಾಷ್ಟ್ರೀಯ ಸೇವಾ ಯೋಜನೆ ಘಟಕದಿಂದ ಪೌರ ಕಾರ್ಮಿಕರಿಗೆ ಆಹಾರ ಕಿಟ್ಗಳನ್ನು ಪ್ರಾಂತುಪಾಲ ಡಾ. ಶ್ರೀಕೈಲ್ ನಾಗರಾಳ್ ತುಕ್ರವಾರ ವಿತರಿಸಿದರು