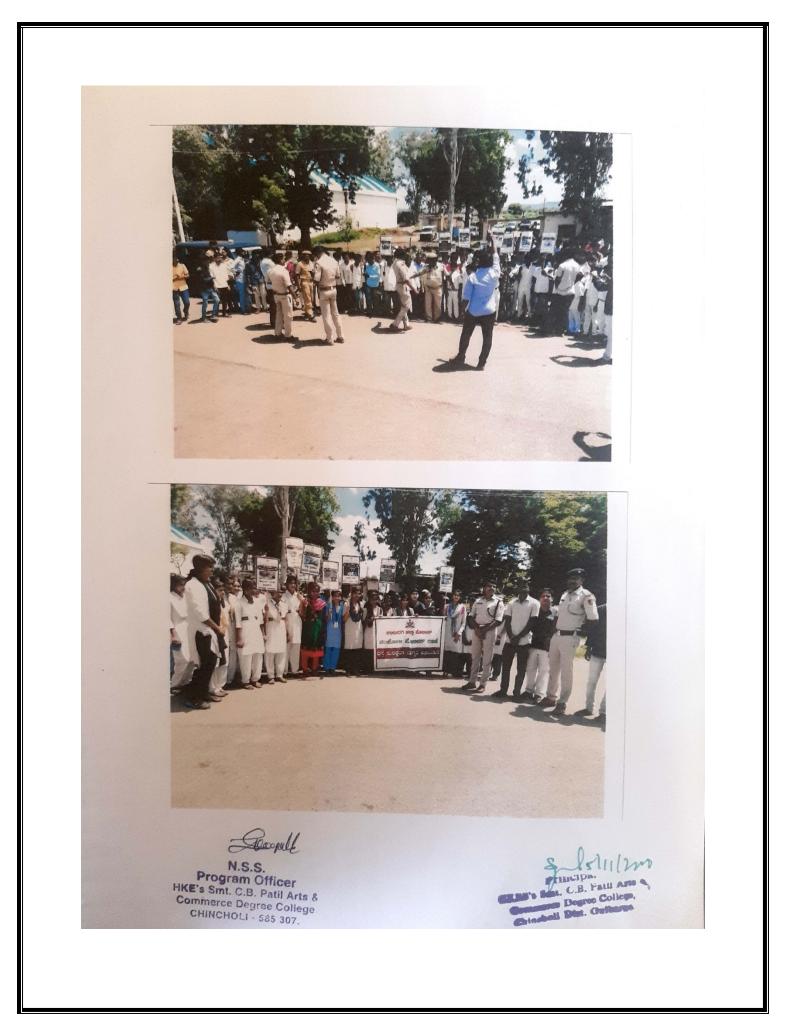

#### 2019-20

- We celebrated birth anniversary of late Shri.Mahadevappa Rampure, The founder president of HKE Society on 1<sup>st</sup> Aug 2019.
- Shramadana day is organised by NSS unit to give awareness of clean and discipline on 03<sup>rd</sup> August 2019.
- We celebrated Independence Day on 15<sup>th</sup> August 2019 at our college on this auspicious moment we remembered martyrs who had sacrificed their lives for the country.
- Teacher's Day was celebrated on 05.09.2019. Dr. S. Radhakrishna's ideal ideas should be followed and moved forward.
- On: 17.09.2019 Kalyan Karnataka Liberation Day was celebrated. The people of this region fought against the brutal oppression of the Nizams. Hon'ble Shri Sardar Vallabhbhai Patel gave freedom to this part. It was told that the role is memorable,
- On 21.09.2019 In Helmet awareness program organized by Chincholi Police Department by NSS of our College. On behalf of the unit, 50 volunteers participated and created awareness among the people and displayed the spirit of service.
- On 24.09.201980 NSS Day was celebrated In our college premises and In addition college area was cleaned up.
- On 30.09.2019, 2019-20 year's list of students who have joined the NSS unit of the university was sent to the unit.
- On 04.10.2019 Shramdan program was organized by the unit of NSS.