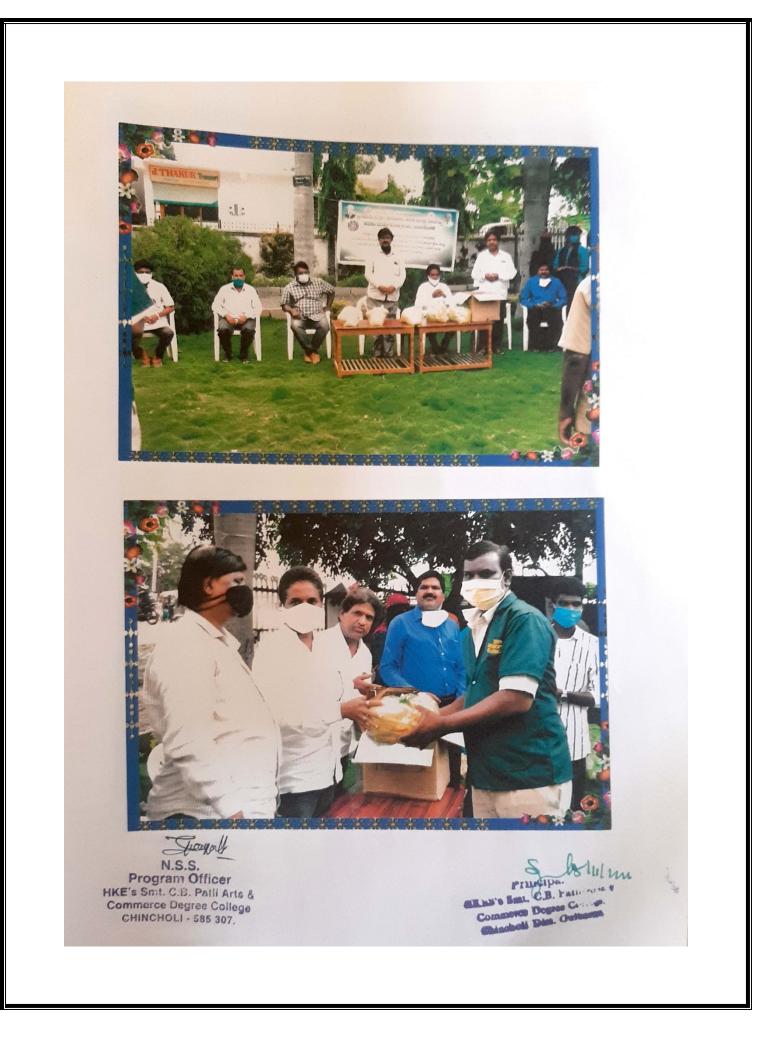

# ಪೌರ ಕಾರ್ಮಿಕರಿಗೆ ಆಹಾರ ಕಿಟ್ ವಿತರಣೆ

ಪ್ರಚಾವಾಣಿ ವಾರ್ತೆ

ಚಿಂಚೋಳಿ: ಇಲಿನ ಚಂದಾಪುರದ ಸಿ.ಬಿ.ಪಾಟೀಲ ಪದವಿ ಮಹಾ ವಿದ್ಯಾಲಯದ ಆವರಣದಲ್ಲಿ ಶುಕ್ರವಾರ ರಾಷ್ಟ್ರೀಯ ಸೇವಾ ಯೋಜನೆ ಘಟಕ ದಿಂದ ಕೋವಿಡ್-19 ತುರ್ತು ಪರಿಸ್ಥಿತಿ ಹಿನ್ನೆಲೆ ಪೌರ ಕಾರ್ಮಿಕರಿಗೆ ಆಹಾರ ಕಿಟ್ ವಿತರಣೆ ಕಾರ್ಯಕ್ರಮ ನಡೆಯಿತು. ಪ್ರಾಂಶುಪಾಲ ಡಾ. ಶ್ರೀಶೈಲ್ ನಾಗರಾಳ್ ಪುರಸಭೆಯ ಪೌರ ಕಾರ್ಮಿಕರಿಗೆ ಆಹಾರ ಕಿಟ್. ಮಾಸ್. ಮತ್ತು ಸಾನಿಟೈಸರ್ ವಿತರಿಸಿ ಕಾಲೇಜಿನ ಆವರಣದಲ್ಲಿ ಸಸಿ ನೆಟ್ಟರು.

ಆರೋಗ್ಯಾಧಿಕಾರಿ ಪುರಸಭೆ ಅನಂದ್ C33.A. ಕಾಂಬಳೆ. ವಿ.ಕಲಬುರ್ಗಿ, ಡಾ.ಸಿದ್ದಣ್ಣ ಕೊಳ್ಳಿ, ಭೀಮರೆಡ್ಡಿ, ಬಾಬುರಾವ್, ಇಕ್ರಮ್ ಪಟೇಲ್, ಶ್ರೀನಿವಾಸ, ಅಂಕಿತಾ ಪ್ರವೀಣ ಇದ್ದರು. ಯೋಜನಾಧಿಕಾರಿ ರಾಠೋಡ್ ವಂದಿಸಿದರು.

ಚಿಂಟೋಳಿಯ ಸಿ.ಬಿ.ಪಾಟೀಲ ಪದವಿ ಕಾಲೇಜಿನ ರಾಷ್ಟ್ರೀಯ ಸೇವಾ ಯೋಜನೆ ಘಟಕದಿಂದ ಪೌರ ಕಾರ್ಮಿಕರಿಗೆ ಆಹಾರ ಕಿಟ್ಗಳನ್ನು ಪ್ರಾಂತುಪಾಲ ಡಾ. ಶ್ರೀಕೈಲ್ ನಾಗರಾಳ್ ತುಕ್ರವಾರ ವಿತರಿಸಿದರು