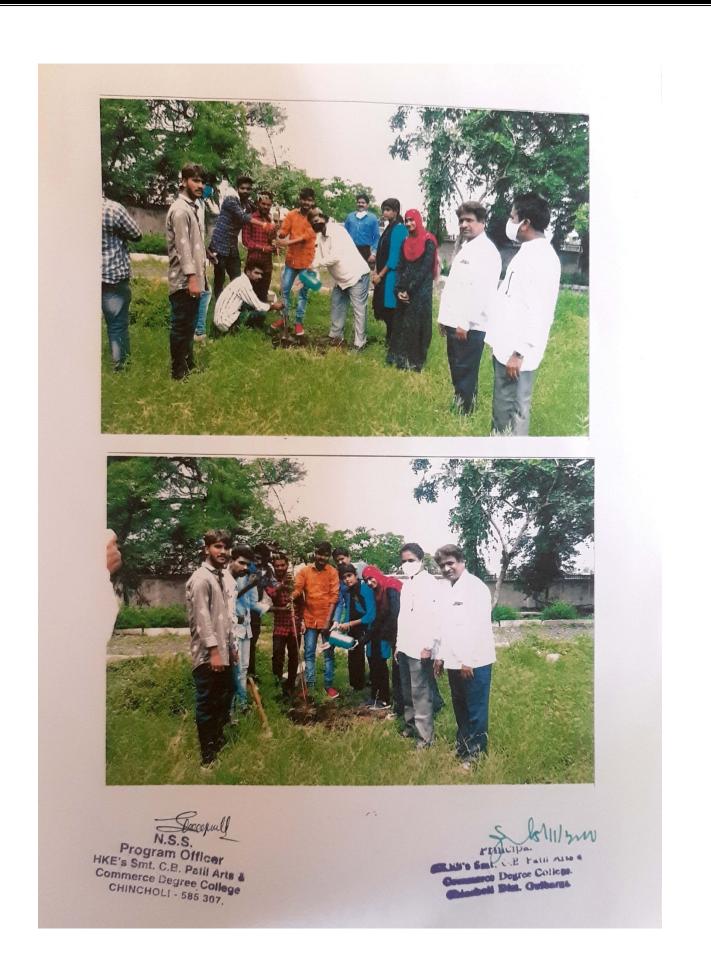

# ಪೌರ ಕಾರ್ಮಿಕರಿಗೆ ಆಹಾರ ಕಿಟ್ ವಿತರಣೆ

ಪ್ರಚಾವಾಣಿ ವಾರ್ತೆ

ಚಿಂಚೋಳಿ: ಇಲಿನ ಚಂದಾಪುರದ ಸಿ.ಬಿ.ಪಾಟೀಲ ಪದವಿ ಮಹಾ ವಿದ್ಯಾಲಯದ ಆವರಣದಲ್ಲಿ ಶುಕ್ರವಾರ ರಾಷ್ಟ್ರೀಯ ಸೇವಾ ಯೋಜನೆ ಘಟಕ ದಿಂದ ಕೋವಿಡ್-19 ತುರ್ತು ಪರಿಸ್ಥಿತಿ ಹಿನ್ನೆಲೆ ಪೌರ ಕಾರ್ಮಿಕರಿಗೆ ಆಹಾರ ಕಿಟ್ ವಿತರಣೆ ಕಾರ್ಯಕ್ರಮ ನಡೆಯಿತು. ಪ್ರಾಂಶುಪಾಲ ಡಾ. ಶ್ರೀಶೈಲ್ ನಾಗರಾಳ್ ಪುರಸಭೆಯ ಪೌರ ಕಾರ್ಮಿಕರಿಗೆ ಆಹಾರ ಕಿಟ್. ಮಾಸ್. ಮತ್ತು ಸಾನಿಟೈಸರ್ ವಿತರಿಸಿ ಕಾಲೇಜಿನ ಆವರಣದಲ್ಲಿ ಸಸಿ ನೆಟ್ಟರು.