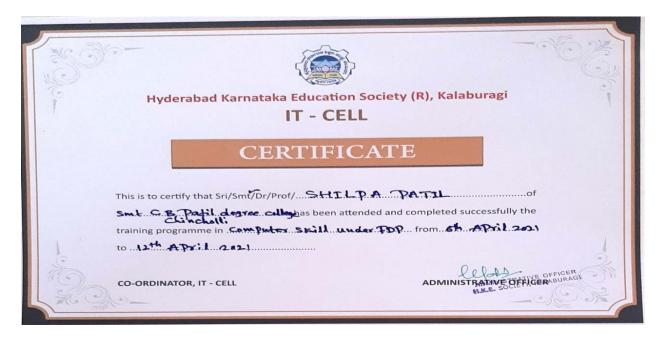

# 5. Certificate of following Faculties

## Smt. Shilpa.Patil

Note: Our H.K.E.Society's conducted Computer skill FDP for Teaching staff and Administrative training program for Non-Teaching staff. Some of our Teachers also participated in other institution.