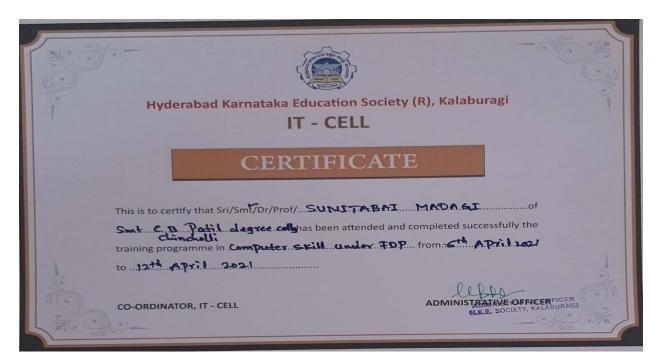

# 5. Certificate of following Faculties

## Smt.Sunita.M

PRINCIPAL
HKES'S Smt. C.B. Patil
Degree College
Chincholi Dist. Kalaburagi