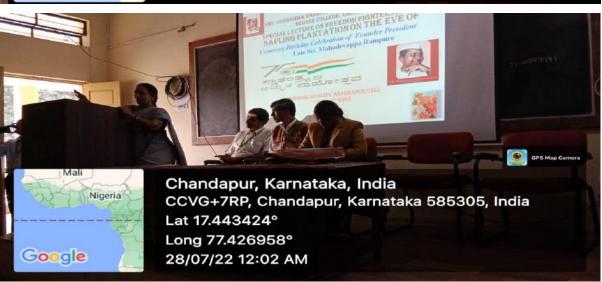

| (Potd Tooch)   | Smt. Shreedevi Patil | Freedom Fighters | 28-07-2022 | 2021-22 |
|----------------|----------------------|------------------|------------|---------|
| (Retu. Teach.) | (Retd. Teach.)       |                  |            |         |
|                |                      |                  |            |         |
|                |                      |                  |            |         |
|                |                      |                  |            |         |
|                |                      |                  |            |         |
|                |                      |                  |            |         |