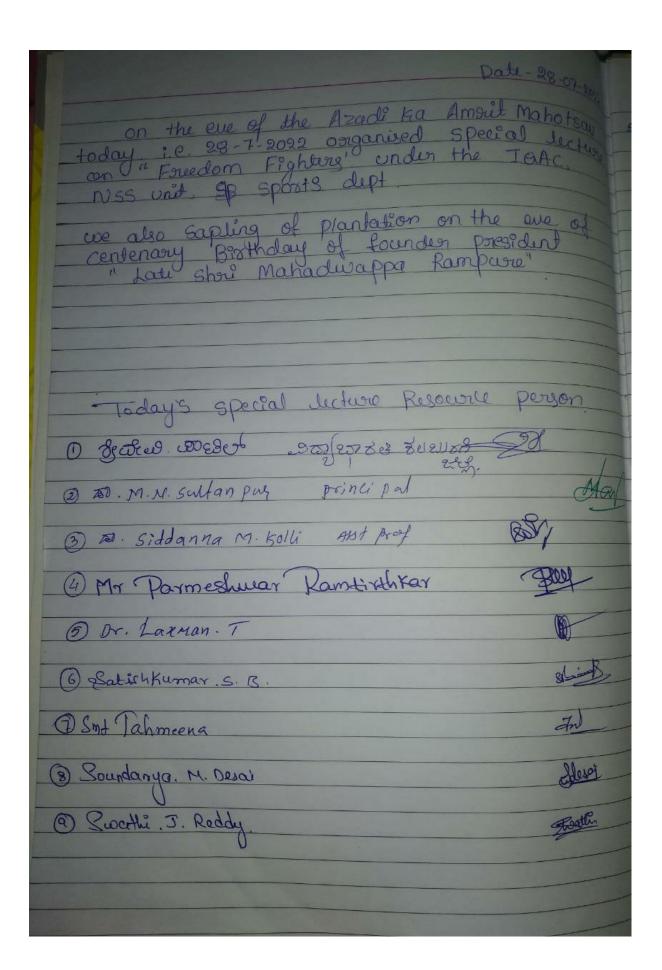

| (Potd Tooch)   | Smt. Shreedevi Patil | Freedom Fighters | 28-07-2022 | 2021-22 |
|----------------|----------------------|------------------|------------|---------|
| (Retu. Teach.) | (Retd. Teach.)       |                  |            |         |
|                |                      |                  |            |         |
|                |                      |                  |            |         |
|                |                      |                  |            |         |
|                |                      |                  |            |         |
|                |                      |                  |            |         |