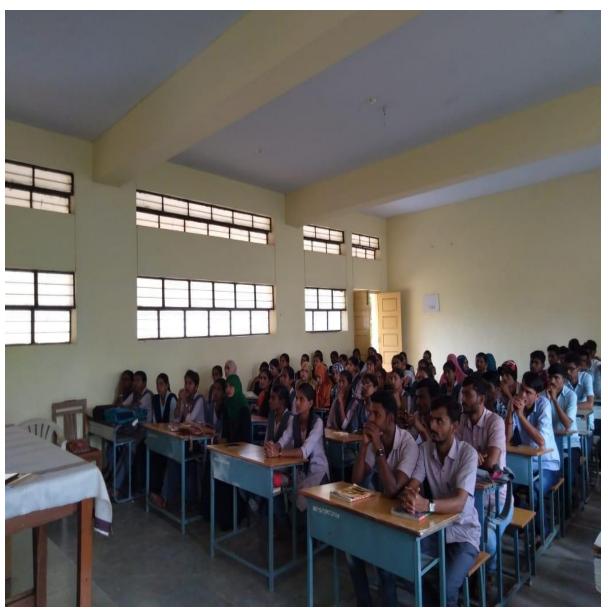

# SPECIAL LECTURING BY DESHPANDE INSTITUTE ON 04-04-2019

Resource person: Kumari.Ambika
Topic: Skill and Carrier Development