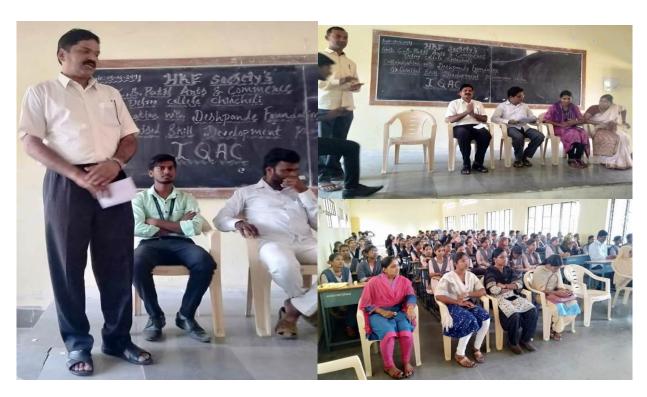

# SPECIAL LECTURING BY DESHPANDE INSTITUTE ON 04-04-2019

Resource person: Kumari.Ambika
Topic: Skill and Carrier Development