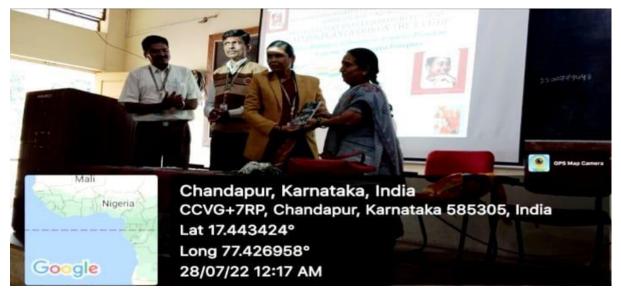

| (Potd Tooch)   | Smt. Shreedevi Patil | Freedom Fighters | 28-07-2022 | 2021-22 |
|----------------|----------------------|------------------|------------|---------|
| (Retu. Teach.) | (Retd. Teach.)       |                  |            |         |
|                |                      |                  |            |         |
|                |                      |                  |            |         |
|                |                      |                  |            |         |
|                |                      |                  |            |         |
|                |                      |                  |            |         |