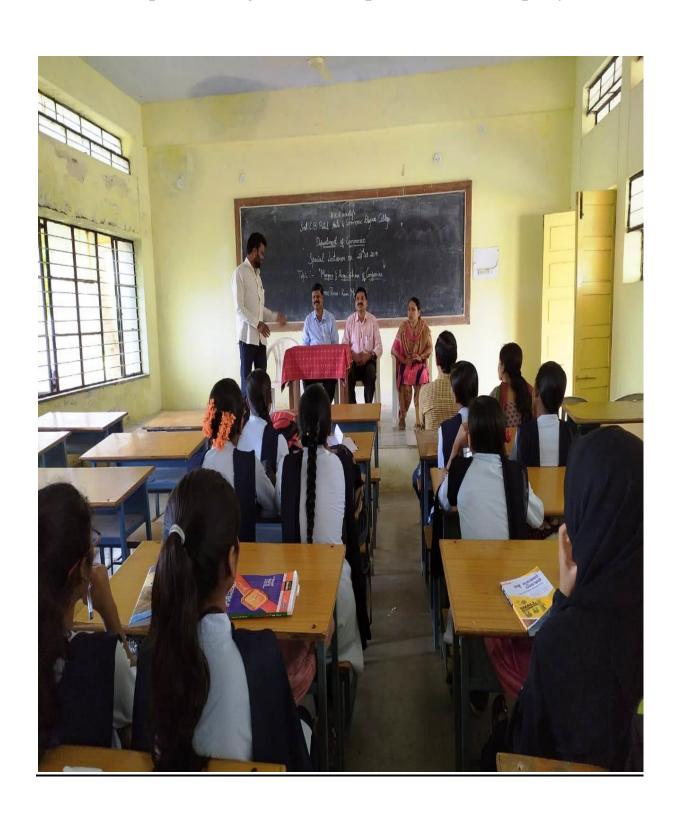

# SPECIAL LECTURE ORGANIZED BY DEPRTMENT OF COMMERCE UNDER IQAC 23-01-2019

Resource Person :- Kumari. Meenakshi

Topic :- Mergers and Acquisition of Company