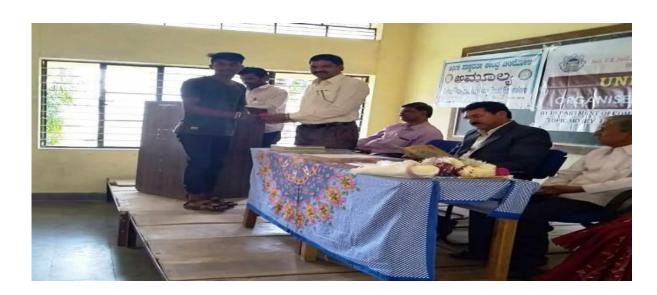

# SPECIAL LECTURE ORGANIZED BY DEPRTMENT OF COMMERCE UNDER IQAC 23-01-2019

Resource Person :- Kumari. Meenakshi

Topic :- Mergers and Acquisition of Company