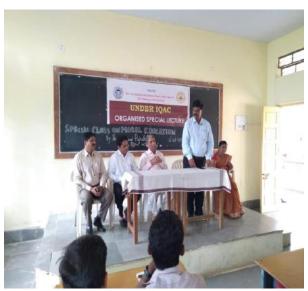

|            |         |
|                |                      |                  |            |         |
|                |                      |                  |            |         |

# SPECIAL LECTURE ORGANIZED BY DEPRTMENT OF COMMERCE UNDER IQAC 23-01-2019

Resource Person :- Kumari. Meenakshi

Topic :- Mergers and Acquisition of Company



### **UNDER IQAC ORGANISED SPECIALLECTURE**

### BY DEPT OF COMMERCE 01-02-2019

Resource person: Sri.C.M.Kulkarani
Topic: Money lending and Deposit









# SPECIAL LECTURING BY DESHPANDE INSTITUTE ON 04-04-2019

Resource person: Kumari.Ambika
Topic: Skill and Carrier Development





## SPECIAL LECTURE ORGANIZED BY DEPRTMENT OF COMMERCE UNDER IQAC ON 12-09-2019

Resource person: Dr.Laxman Rajanalkar Topic: Moral Education























## **SPECIAL LEACUTER UNDER IQAC on 09-03-2020**

## Resource person Dr.Kailashpati GFGC Chincholi Topic- Cost Accounting

| 2019-201