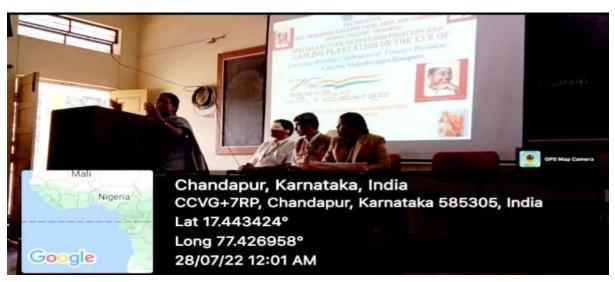

| (Potd Tooch)   | Smt. Shreedevi Patil | Freedom Fighters | 28-07-2022 | 2021-22 |
|----------------|----------------------|------------------|------------|---------|
| (Retu. Teach.) | (Retd. Teach.)       |                  |            |         |
|                |                      |                  |            |         |
|                |                      |                  |            |         |
|                |                      |                  |            |         |
|                |                      |                  |            |         |
|                |                      |                  |            |         |