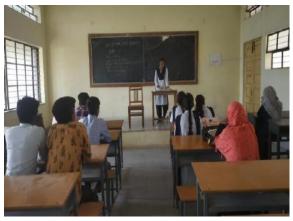

Class wise seminar conducted by Department of Commerce where the above list students have presented seminar their interested topics.