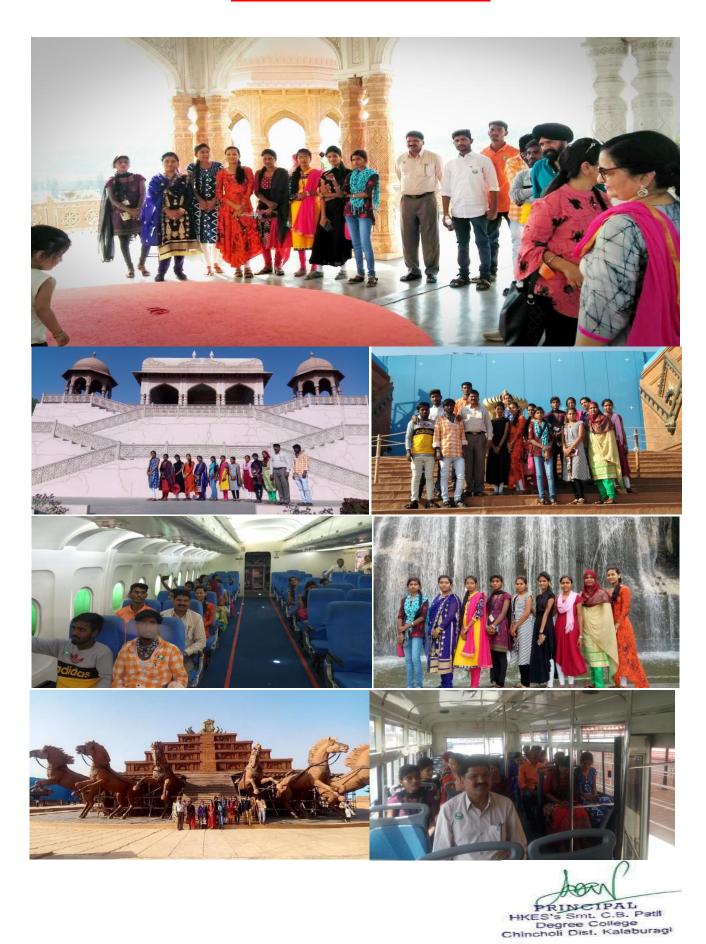

Hyderabad city is one of the tourist place of this region. After Industrial visit we have visited Nehru Zoo logical Park, Birla temple, Lumbini Park, NTR Park, Wonderla, Ramoji Film city Hi-tech city and Charminar. In total this tour was Informative and very fruitful one....

### Ramoji film city