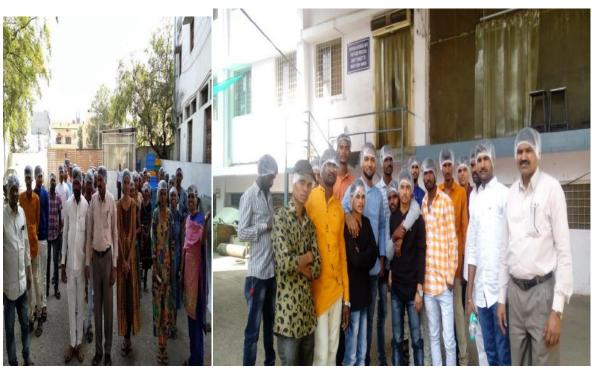

#### FOR THE ACCADEMIC YEAR 2018-2019

As a part of academic curriculum in the year 2018-19 B.Com 6<sup>th</sup> Semester students visited to industrial PARAGON FOODS PVT LTD. In Telengana State.

DR.Laxman.T. Asst Prof, Mr.Shreekanth, Mr.Jeevankumar and Miss Roopakala lecturer in commerce lead the 40 final year students for wafers the industry PARAGON CONSUMER CARE PVT LTD a leading Company products biscuits wafers, chocolates based in Hyderabad of Telangana state.it has its own other units i.e. M/S PAHAL FOODS PVT LTD.Is situated at kattedan industrial are Hyderabad under the administration of ADARSH AGARWAL Managing director who has rich experience In this field for more than a decade. He also known brand in domestic as well as in the global market.

### Paragon Consumer Care private limited Hyderabad