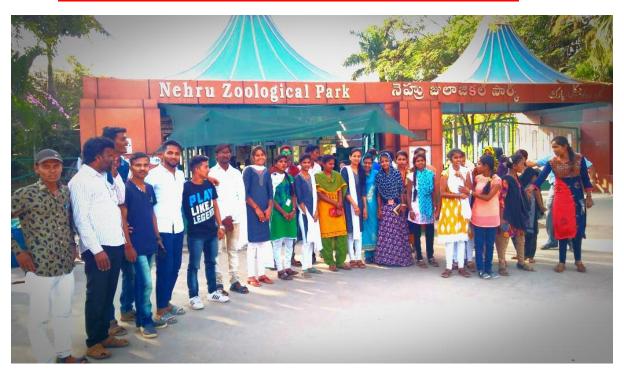

Hyderabad city is one of the tourist place of this region. After Industrial visit we have visited Nehru Zoo logical Park, Birla temple, Lumbini Park, NTR Park, Wonderla, Ramoji Film city Hi-tech city and Charminar. In total this tour was Informative and very fruitful one....

#### The Nehru Zoo Logical Park