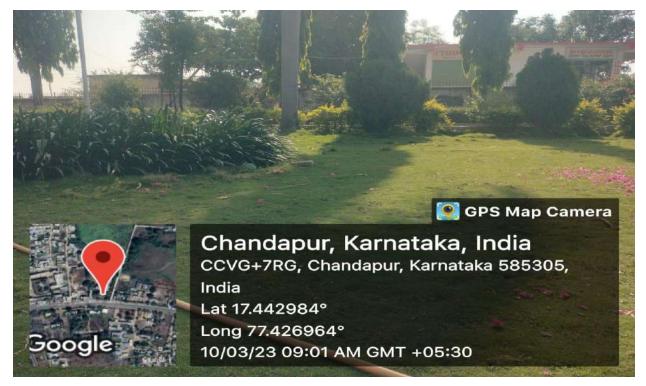

#### **GREEN CAMPUS INITIATIVES**

## Green campus

Green campuses bring about positive changes in the colleges that are why our institution is giving much more importance to maintenance of green campus by taking the assistance of our NSS voluntaries and staff members.

Green campus will be having an environmental friendly infrastructure to create complete awareness among our students. Smt.C.B.Patil degree college green campus will survive as the source of inspiration to all to become responsible citizens of the solitary planate and utilize their skills and innovation to protect the existing environment hence our institution is frequently conducting plantation program to grow more trees and there by the peoples can get highly qualitative oxygen and also by seeing greenery there eye sight will be improve a lot.