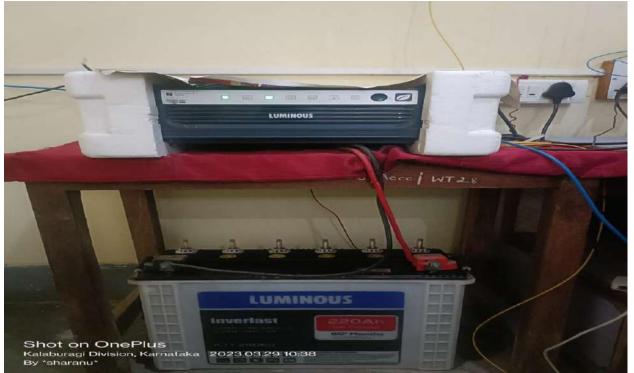

## **ALTERNATE SOURCES OF ENERGY AND ENERGY CONSERVATION MEASURES**

UPS

# BRIFE REPORT OF THE FACILITIES PROVIDED BY THE INSTITUTION

Water and energy conservation is very important in day to day activities i.e. water as well as energy is renewable recourses. Hence the institution installed rain water harvesting to save the water for future generation and also environmental balance. The institution is also adopted alternative source of energy for energy conservation by using led bulbs and ups in class rooms, principal cabin, IQAC room, staff room and outside the campus.