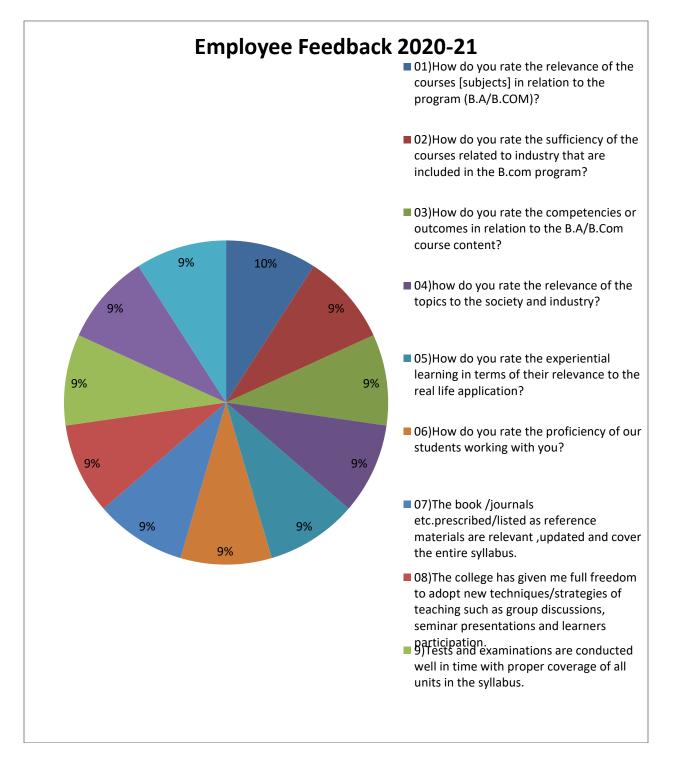

|         | 1      |       |                    |              |
| STUDENT APPRAISAL ABOUT TEACHER FOR 2020-21 form     | Current Control Contro |                                | A let Servador<br>A mito Servador<br>A mito Servador<br>Contro Bernater<br>Contro Bernater<br>Contro Bernater<br>Contro Bernater<br>Contro Bernater<br>Contro Bernater<br>Contro Bernater<br>Contro Bernater<br>A let Bernoter<br>A let Bernoter<br>A let Bernoter<br>Contro Bernater<br>A let Bernoter<br>Contro Bernater<br>A let Bernoter<br>Contro Bernater<br>A let Bernoter<br>Contro Bernater<br>Contro Bernater<br>Contr |         | 1      |       |                    | Send         |

PRINCIPAL HKES'S SmL C.B. Pad Degree College Chincholi Dist. Kalaburagi



#### **EMPLOYEE FEEDBACK**



Patil Degree College Chincholi Dist. Kalaburagi