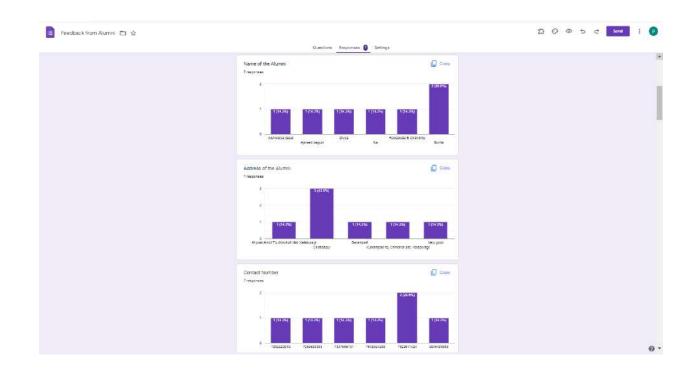

|                      |   |
| ajamoanbegumchg129@gmail.com           |                      |   |
| disyajadhav4293.g gmail.com            |                      |   |
| rospacb@gmail.eam                      |                      |   |
| alenwaryadesal222 <b>ggeme</b> ll.co.m |                      |   |
| awritemetigi@groall.com                |                      |   |
| savitamabgiggmall.com (1)              |                      |   |
| () Waiting for 1 response              | Send email nemiption |   |
| mesapanonggesal.com                    |                      |   |
| Name of the Alumni<br>7/mspic.ex       | Q cory               |   |
| R.                                     | 2 (20 10%)           |   |
| 1 1114206 111182001 11062001 110       |                      | 0 |



AR PRINCIPAL HKES'S Smt. C.B. Petil Degree College Chincholi Dist. Kalaburagi



#### **STUDENT FEEDBACK**

|                                                      | 591 responses