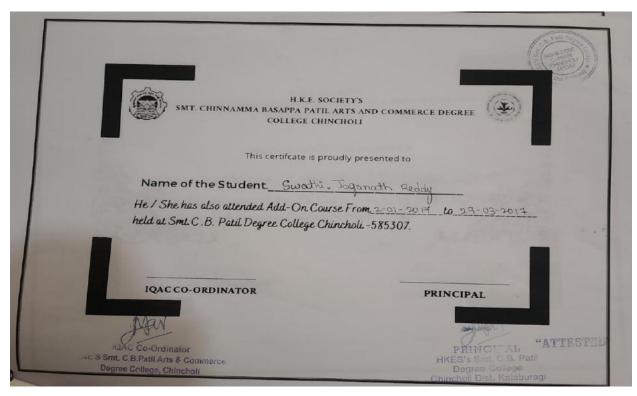

# VALEDICTORY FUNCTION OF VALUE ADDED COURSE TOPIC OF VAC "INTRODUCTION TO TALLY COURSE"

HKE'S Smt. C.B.Patil Arts & Commerce
Degree College, Chincholi

PRINCIPAL
HKES's Smt. C.B. Patil
Degree College
Chincholi Dist. Kalaburagi