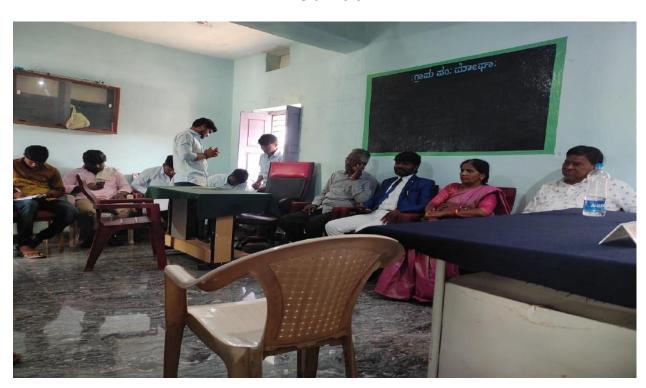

EGUM/ MAINODDIN           | 6361404365 | Neha        |
| 30    | C2049719    | QASIMBI/ MD GAFOOR              | 7349167872 | O. Carlindo |

IQAC GO Ordinator

HKE'S Smt. C.B.Patil Arts & Commerce



H.K.E. SOCIETY'S SMT. CHINNAMMA BASAPPA PATIL ARTS AND COMMERCE DEGREE COLLEGE CHINCHOLI



THIS CERTIFICATE IS PROUDLY PRESENTED TO

Name of the Student

Bhagyashree / Vaijirath

He/She has also attended Add-On Course from 20 04 2022 To 07 08 1022 held at Smt.C.B.patil arts and commerce degree college chincholi-585307

HKE'S Smt. C.P ---5 Commerce Degree conco, Unincholi

IQAC CO-ORDINATOR

PRINCIPAL HKES's Smt. C.B. Patil Degree College

Chinchel Rick Kalaburagi







PRINCIPAL
HKES'S Smt. C.S. Patil
Degree College
Chincholi Dist. Kalaburagi



### **Industrial Visit**



**Field Visit** 



PRINCIPAL
HKES'S Smt. C.B. Patil
Degree College
Chincholi Dist. Kalaburagi



#### **BOS**





Examination Branch

"Jnana Ganga" Kalaburagi-585106, Karnataka, India, Phone - 08472-263203 (In,all future correspondence, please mention the Examination & the subject in which you are STRICTLY CONFIDENTIAL Date 23.07.2021

No.GUK/EXAM/C1(12)/2021-22/63

BY REGISTERED POST (CONFIDENTIAL)

From: Registrar (Evaluation), Gulbarga University, Kalaburagi 585 106.

To, Sri. K. Khadar Basha Dept. of Studies in Kannada, Govt. First Grade College, SINDHANOOR.

Chairman

Sir.

Sub: Appointment of Board of Examiners for the Examinations of 2021.

By the direction of the Vice-Chancellor, I write to inform you that the University has appointed you as the Chairman of the Board of Examiners for B.A KANNADA V