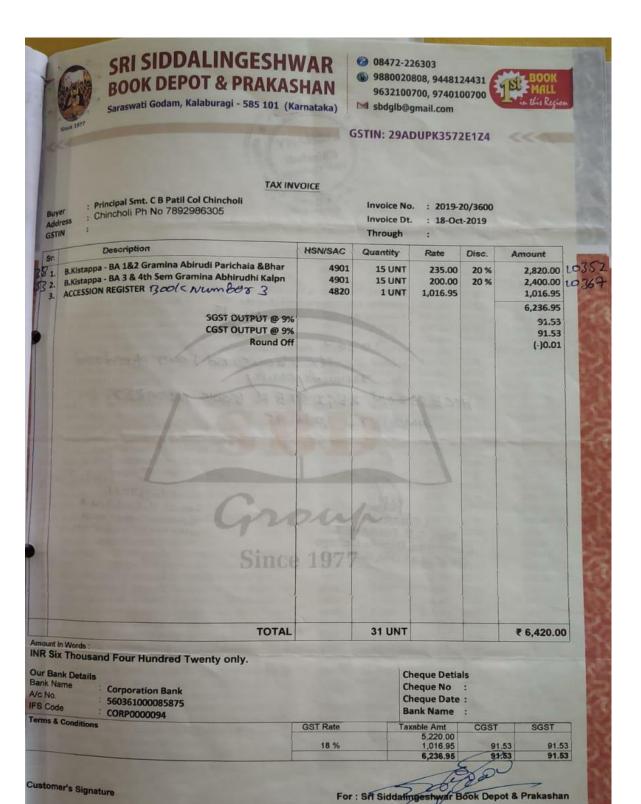

|           |        |       |           |        |

TOTAL

190 UNT

₹ 23,420.00

Twenty Three Thousand Four Hundred Twenty only.

Bank Details Name

Corporation Bank

ode

560361000085875 CORP0000094

& Condition

**Cheque Detials** 

Cheque No

Cheque Date :

Bank Name :

applico (silege

axable Amt 23,420.00 23,420.00

omer's Signature

For : Sri Siddalingeshwar Book Depot & Prakashan







### **ICT**





PRINCIPAL

HKES's Smt. C.B. Patil

Degree College

Chincholi Dist. Kalaburagi



### Classroom

No of Blocks: 02 Block 1: Ground floor Block 2: First floor

| SI.No | Block         | Room No  |
|-------|---------------|----------|
| 01    | Ground floor  | 01 to 11 |
| 02    | First floor   | 12 to 21 |
| 03    | Function hall | 22       |

| SI.No | Room No    | Room                 |
|-------|------------|----------------------|
| 01    | Room No:01 | Ladies Wash Room     |
| 02    | Room No:02 | Class Room           |
| 03    | Room No:03 | Smart Room           |
| 04    | Room No:04 | Office               |
| 05    | Room No:05 | Principal Chamber    |
| 06    | Room No:06 | Class Room           |
| 07    | Room No:07 | Class Room           |
| 08    | Room No:08