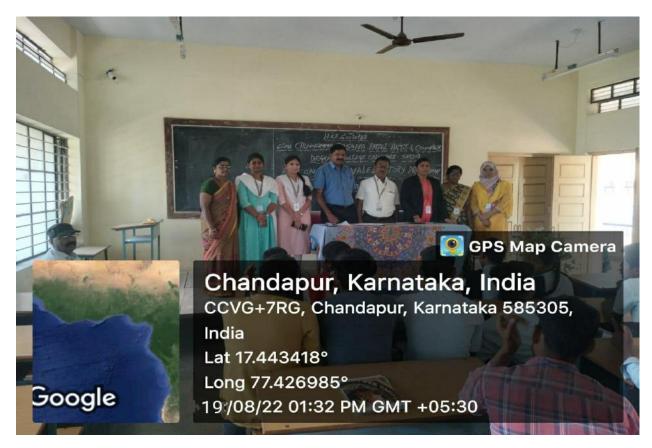

# VALEDICTORY FUNCTION OF VALUE ADDED COURSE TOPIC OF VAC "INTRODUCTION TO TALLY COURSE"

HKE'S Smt. C.B.Patil Arts & Commerce
Degree College, Chincholi

PRINCIPAL
HKES's Smt. C.B. Patil
Degree College
Chincholi Dist. Kalaburagi