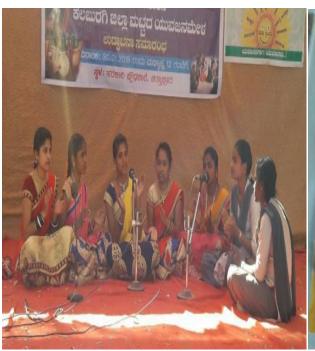

### **Sports and Culture**

PRINCIPAL
HKES'S Smt. C.B. Patil
Degree Coilege
Chincholi Dist. Kalaburagi