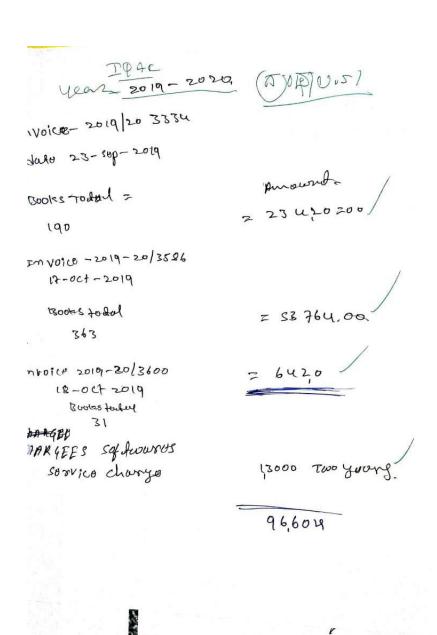

|           |        |       |           |        |

TOTAL

190 UNT

₹ 23,420.00

Twenty Three Thousand Four Hundred Twenty only.

Bank Details Name

Corporation Bank

ode

560361000085875 CORP0000094

& Condition

**Cheque Detials** 

Cheque No

Cheque Date :

Bank Name :

applico (silege

axable Amt 23,420.00 23,420.00

omer's Signature

For : Sri Siddalingeshwar Book Depot & Prakashan







### **ICT**





PRINCIPAL

HKES's Smt. C.B. Patil

Degree College

Chincholi Dist. Kalaburagi



### Classroom

No of Blocks: 02 Block 1: Ground floor Block 2: First floor

| SI.No | Block         | Room No  |
|-------|---------------|----------|
| 01    | Ground floor  | 01 to 11 |
| 02    | First floor   | 12 to 21 |
| 03    | Function hall | 22       |

| SI.No | Room No    | Room                 |
|-------|------------|----------------------|
| 01    | Room No:01 | Ladies Wash Room     |
| 02    | Room No:02 | Class Room           |
| 03    | Room No:03 | Smart Room           |
| 04    | Room No:04 | Office               |
| 05    | Room No:05 | Principal Chamber    |
| 06    | Room No:06 | Class Room           |
| 07    | Room No:07 | Class Room           |
| 08    | Room No:08 |