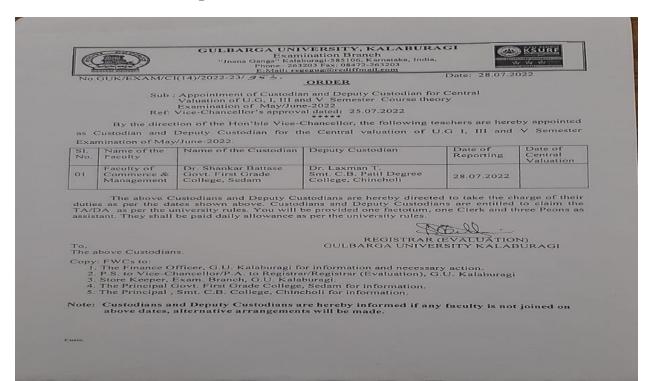

#### **BOS**

Examination Branch

"Jnana Ganga" Kalaburagi-585106, Karnataka, India, Phone - 08472-263203 (In,all future correspondence, please mention the Examination & the subject in which you are STRICTLY CONFIDENTIAL Date 23.07.2021

No.GUK/EXAM/C1(12)/2021-22/63

BY REGISTERED POST (CONFIDENTIAL)

From: Registrar (Evaluation), Gulbarga University, Kalaburagi 585 106.

To, Sri. K. Khadar Basha Dept. of Studies in Kannada, Govt. First Grade College, SINDHANOOR.

Chairman

Sir.

Sub: Appointment of Board of Examiners for the Examinations of 2021.

By the direction of the Vice-Chancellor, I write to inform you that the University has appointed you as the Chairman of the Board of Examiners for B.A KANNADA V & VI SEMESTER to be held during the year, 2021.

This appointment is made on the presumption that you are engaged in teaching and research at P.G./collegiate or equivalent level and that you do not incur any of the disqualifications enumerated in the enclosed "Annexure".

The appointment made as Chairman/Member(s) of the Board of Examiners is compulsory and hence there is no scope for refusal of the responsibility assigned. Please note that, in case, you refuse to accept the responsibility you may attract penal action as per the provisions of the KSU Act, 2000.

The other members of your Board and the Paper Setters among whom you are requested to allocate the setting of question papers are furnished below. You are requested to inform directly the Paper Setters about the details of the paper/s to be set, giving the particulars of the paper/s to be set by them, the syllabus, the date for sending the manuscript question paper etc., and report to this office in triplicate in the prescribed form.

1. Dr. Roota Dept. of Studies in Kannada, Govt. First Grade College, Humnabad Member

2. Dr. Siddanna Kolli Dept. of Studies in Kannada, B.V.B. College, Bidar.

P.T.O.