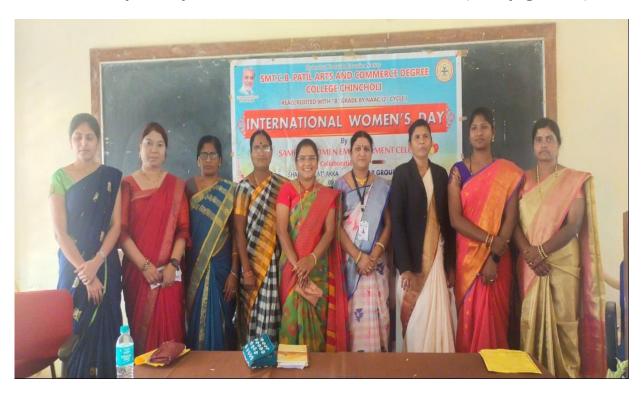

### **Sports and Culture**

PRINCIPAL
HKES'S Smt. C.B. Patil
Degree Coilege
Chincholi Dist. Kalaburagi