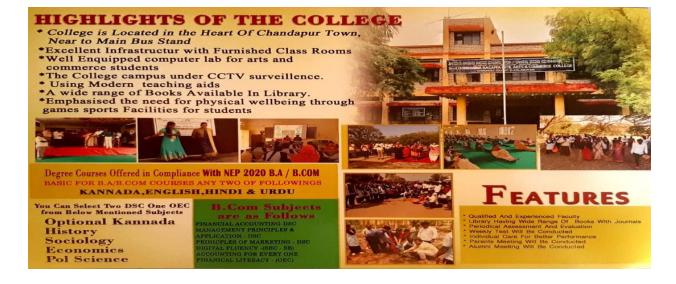

#### 1. Admission of Students

#### **ADDMISSION COMMITTEE MEMBERS LIST**

| SL NO | NAME                | DESIGNATION    | REPRESENTATION |  |  |
|-------|---------------------|----------------|----------------|--|--|
| 01    | DR.SIDDANNA.KOLLI   | ASSI.PROF      | COORDINATOR    |  |  |
| 02    | SMT.SUNITA.M        | GUEST LECTURER | MEMBER         |  |  |
| 03    | SRI.KASHINATH.HUNJE | GUEST LECTURER | MEMBER         |  |  |
| 04    | SMT.BHAGYASHREE.K   | GUEST LECTURER | MEMBER         |  |  |
| 05    | DR.LAXMAN.T         | ASSI.PROF      | MEMBER         |  |  |
| 06    | SMT.SHILPA.PATIL    | GUEST LECTURER | MEMBER         |  |  |
| 07    | SRI.SURESH.G.RATHOD | SDA            | MEMBER         |  |  |
| 08    | SRI.SRINIVAS.A.K    | SDA            | MEMBER         |  |  |

#### **Pamphlets**

PRINCIPAL

Degree College Chincholi Dist, Kalaburagi

### **UUCMS** admission portal

PRINCIPAL
HKES'S Smt. C.B. Patil
Degree College
Chinchell Dist. Kalaburagi

### **Students Counseling**

PRINCIPAL
HKES'S Smt. C.B. Patil
Degree College
Chinchell Dist. Kalaburagi