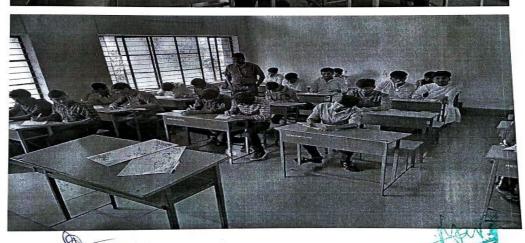

#### 1. Admission of Students

#### **ADDMISSION COMMITTEE MEMBERS LIST**

| SL NO | NAME                | DESIGNATION    | REPRESENTATION |  |  |
|-------|---------------------|----------------|----------------|--|--|
| 01    | DR.SIDDANNA.KOLLI   | ASSI.PROF      | COORDINATOR    |  |  |
| 02    | SMT.SUNITA.M        | GUEST LECTURER | MEMBER         |  |  |
| 03    | SRI.KASHINATH.HUNJE | GUEST LECTURER | MEMBER         |  |  |
| 04    | SMT.BHAGYASHREE.K   | GUEST LECTURER | MEMBER         |  |  |
| 05    | DR.LAXMAN.T         | ASSI.PROF      | MEMBER         |  |  |
| 06    | SMT.SHILPA.PATIL    | GUEST LECTURER | MEMBER         |  |  |
| 07    | SRI.SURESH.G.RATHOD | SDA            | MEMBER         |  |  |
| 08    | SRI.SRINIVAS.A.K    | SDA            | MEMBER         |  |  |