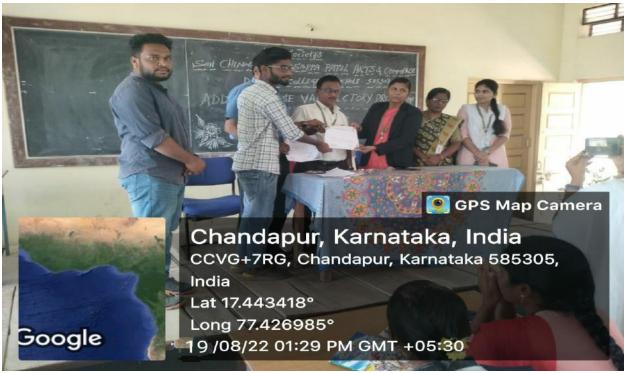

# VALEDICTORY FUNCTION OF VALUE ADDED COURSE TOPIC OF VAC "INTRODUCTION TO TALLY COURSE"

HKE'S Smt. C.B.Patil Arts & Commerce
Degree College, Chincholi

PRINCIPAL
HKES's Smt. C.B. Patil
Degree College
Chincholi Dist. Kalaburagi