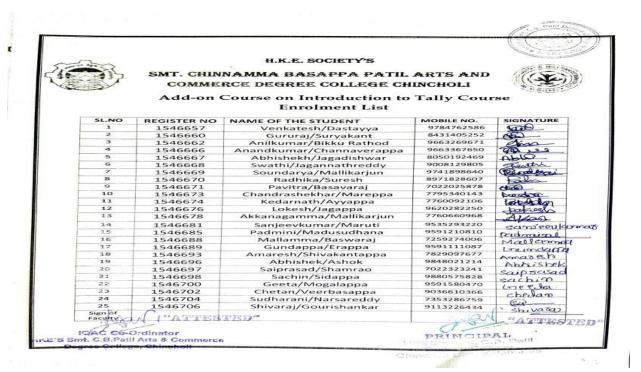

#### Add-on Course on Introduction to Tally Course Enrolment List

| SL.NO              | REGISTER NO | NAME OF THE STUDENT             | MOBILE NO. | SIGNATURE |
|--------------------|-------------|---------------------------------|------------|-----------|
| 1                  | 1634991     | BHUVANESHWARI/ NAGASHETTY       | 8971006336 | 25-52-    |
| 2                  | 1634992     | SUSHMAREDDY/ MAHIPALREDDY PATIL | 8431503111 | aishna'   |
| 3                  | 1635007     | MAHANANDA/ DASHRATH             | 9900879697 | Dande     |
| 4                  | 1634984     | NAGESH/ SHIVAPUTRAPPA           | 7259557749 | (48)      |
| 5                  | 1635002     | UDAYKUMAR/ NAGAYYA              | 9731457793 | un _      |
| 6                  | 1635021     | SNEHA/ SHARANABASAPPA           | 9482165221 | Pres      |
| 7                  | 1634980     | SUMALATA/ LALREDDY              | 8068121918 | Gumalale  |
| 8                  | 1634951     | AMBIKA/ KUPENDRA                | 9592365456 | dida      |
| 9                  | 1634982     | SRIKANTH/ RAVI B                | 7022187140 | 8         |
| 10                 | 1634983     | ANILKUMAR/ CHANDRAMOULI         | 9955886244 | -         |
| 11                 | 1635006     | SHILPARANI/ SOMASHEKARAYYA      | 9257846113 | -         |
| 12                 | 1635021     | SIDDALING/ NAGENDRAPPA          | 7024465726 | Siddaling |
| 13                 | 1635022     | REKHA/ SHARANAPPA               | 9856947112 | Dens 0    |
| 14                 | 1635023     | SYEDA SHIFA/ SYED MEHAMOOD      | 9356819427 | Shem      |
| 15                 | 1635025     | UMESH/ BAKKAPPA                 | 9869665972 | Vone      |
| 16                 | 1635027     | ALKA/ RAJU                      | 9972359685 | April     |
| 17                 | 1635030     | PRATIBHA/ BAAVARAJ              | 8105252362 | toppes.   |
| 18                 | 1635032     | VIDHYASAGAR/ TUKARAM            | 8100582677 | Amongga   |
| 19                 | 1635033     | SACHINKUMAR/ RAMESH             | 9343275963 | de        |
| 20                 | 1634993     | POOJA/ PRAKASH                  | 9481456238 | Russ      |
| 21                 | 1635026     | JAGADEVI/ PRABHULING            | 8958568955 | (0)       |
| 22                 | 1635003     | ABHILASH/ SHANKAR SUGUR         | 9851643721 | Ac        |
| 23                 | 1635004     | KISHORE/ CHRIS DAS              | 8596859451 | (Va)      |
| 24                 | 1634986     | JYOTI/ NARASINGRAO              | 7829688850 | Sypodki   |
| 25                 | 1634985     | RADHIKA/ CHANDRASHEKAR          | 9764815352 | Brind     |
| Sign of<br>Faculty | Ka          |                                 |            |           |