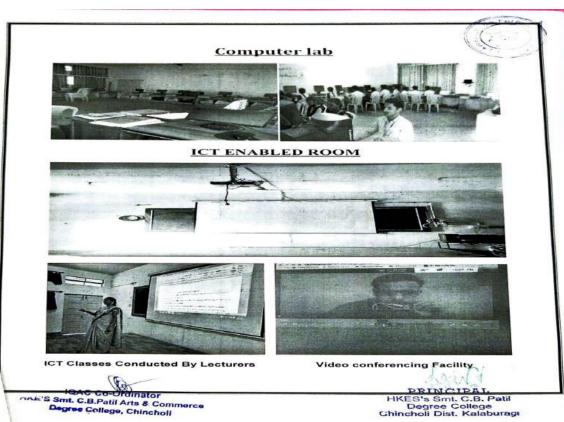

### 3. Teaching-learning process-Student Centric methods

**Video conferencing Facility** 

PRINCIPAL
HKES'S Smt. C.B. Petil
Degree College
Chincholi Dist. Kalaburagi