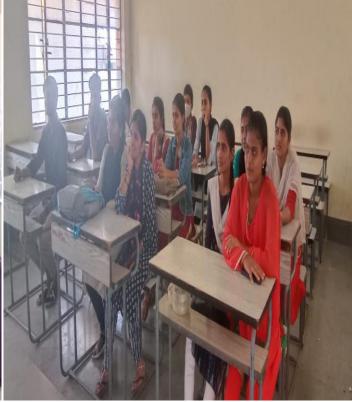

# VALEDICTORY FUNCTION OF VALUE ADDED COURSE TOPIC OF VAC "INTRODUCTION TO TALLY COURSE"

HKE'S Smt. C.B.Patil Arts & Commerce
Degree College, Chincholi

PRINCIPAL
HKES's Smt. C.B. Patil
Degree College
Chincholi Dist. Kalaburagi