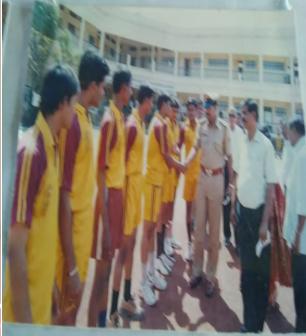

### **Sports and Culture**

PRINCIPAL
HKES'S Smt. C.B. Patil
Degree Coilege
Chincholi Dist. Kalaburagi