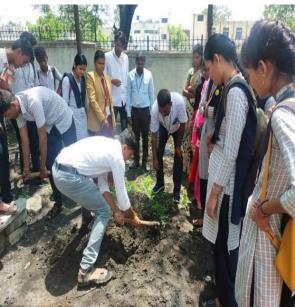

### **Student participation in NSS Activities**

PRINCIPAL HKES'S Smt. C.B. Patil Degree College Chincholi Dist. Kalaburagi