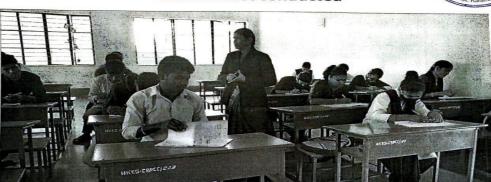

#### 1. Admission of Students

#### **ADDMISSION COMMITTEE MEMBERS LIST**

| SL NO | NAME                | DESIGNATION    | REPRESENTATION |  |  |
|-------|---------------------|----------------|----------------|--|--|
| 01    | DR.SIDDANNA.KOLLI   | ASSI.PROF      | COORDINATOR    |  |  |
| 02    | SMT.SUNITA.M        | GUEST LECTURER | MEMBER         |  |  |
| 03    | SRI.KASHINATH.HUNJE | GUEST LECTURER | MEMBER         |  |  |
| 04    | SMT.BHAGYASHREE.K   | GUEST LECTURER | MEMBER         |  |  |
| 05    | DR.LAXMAN.T         | ASSI.PROF      | MEMBER         |  |  |
| 06    | SMT.SHILPA.PATIL    | GUEST LECTURER | MEMBER         |  |  |
| 07    | SRI.SURESH.G.RATHOD | SDA            | MEMBER         |  |  |
| 08    | SRI.SRINIVAS.A.K    | SDA            | MEMBER         |  |  |