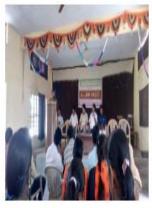

5    | SMT.SUNITA.MADGI   | LECTURER    | MEMBER         |

#### **IQAC COMMITTEE**

| SL.NO | NAME                 | DESIGNATION         | REPRESENTATION |
|-------|----------------------|---------------------|----------------|
| 01    | DR.M.N.SULTANPUR     | ASST.PROF           | CHAIR PERSON   |
| 02    | DR.LAXMAN.T          | ASST.PROF           | COORDINATOR    |
| 03    | DR.SIDDANNA.M.KOLLI  | ASST.PROF           | MEMBER         |
| 04    | SRI KASHINATH HUNJE  | LECTURER IN KANNADA | MEMBER         |
| 05    | SRI.RAMESHKUMAR.L    | ASST.PROF           | MEMBER         |
| 06    | SRI.SHIVARAJ.HIRANNA | TYPIST              | MEMBER         |
| 07    | SRI.SRINIVAS.A.K     | SDA                 | MEMBER         |



### **ALUMNI MEET PHOTOGRAPH**

## **ALUMNI MEET 27-2-2019**

















PRINCIPAL
HKES'S Smt. C.S. Patil
Degree College



### PARENTS -TEACHERS MEET PHOTOGRAPH

## PARENTS MEET CONDUCTED ON 9-3-2019