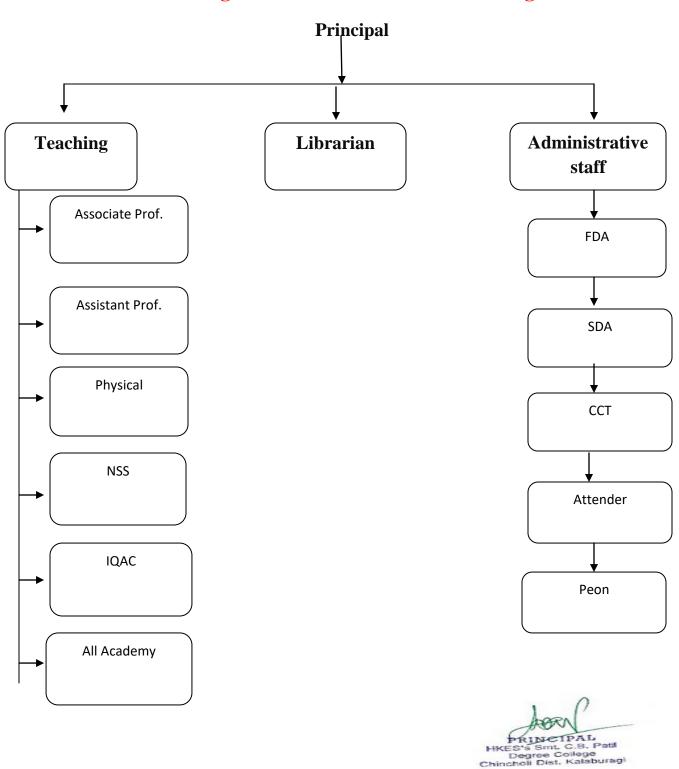

#### THE ACADAMIC STRUCTURE OF THE INSTITUTION

## The organizational structure of the college