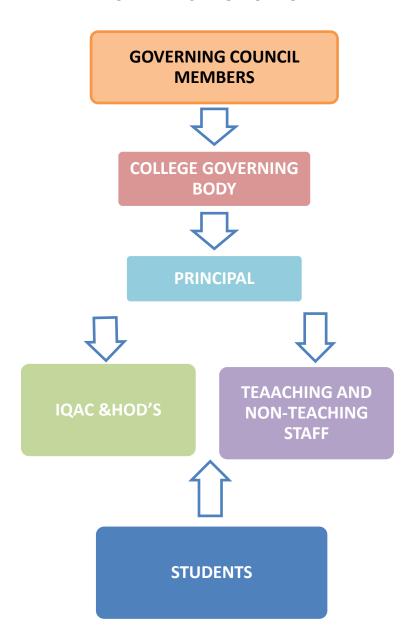

#### THE ACADAMIC STRUCTURE OF THE INSTITUTION

## The organizational structure of the college