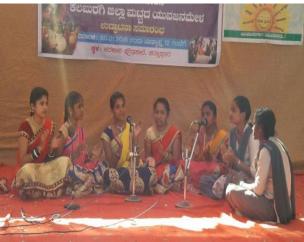

ese levels are implemented.

ಹೈದ್ರಾಬಾದ ಕರ್ನಾಟಕ ಶಿಕ್ಷಣ ಸಂಸ್ಥೆ ಶ್ರೀಮತಿ ಜಿನ್ನಮ್ಮ ಐಸಪ್ಪ ಪಾಡೀಲ ತಲಾ ಮತ್ತು ವಾಡೆಜ್ಯ ಪದವಿ ಮಹಾವಿದ್ಯಾಲಯ ಚಿಂಚೋಳ-585307-ಜಿ. ಕಲಬುರಗಿ-ಕರ್ನಾಟಕ-ಭಾರತ



Hyderabad Karnataka Education Soceity's

SMT. CHINNAMMA BASAPPA PATIL

ARTS & COMMERCE DEGREE COLLEGE

Chincholi-585 307 - Dist. Kalaburagi-Karanataka State-India CC 08475-273045-Website: www.hkesociety.org Email:- principalcbpdcc@hkes.edu.in

ಕ್ರಮಾಂಕ / Ref. No. HKES/ACCC/

Date .

#### 6.1 Institutional Vision and leadership

6.1.2 The Governance and leadership is in accordance with the vision and mission of the Institution and it visible in various institutional practices such as decentralisation and participation in the institutional governance.

#### **Response:**







## **Participation in Cultural Activities**















## CELEBRATE RAMPURE 45<sup>TH</sup> DEATH DAY ON 6-2-2018





#### **DECENTRALISATION OF POWER**





#### THE ACADAMIC STRUCTURE OF THE INSTITUTION

## The organizational structure of the college





## HKE SOCIETY'S GOVERNING COUNCIL: 2021-24

| SL.NO | NAME                               | DESIGNATION                                          | REPRESENTATION |
|-------|------------------------------------|------------------------------------------------------|----------------|
| 01    | Dr. Bhimashankar.C.<br>Bilgundi    | President<br>H.K.E.Society Kalaburagi                |                |
| 02    | Dr. Sharanabasappa.R.<br>Harwal    | Vice-President<br>H.K.E.Society Kalaburagi           |                |
| 03    | Dr. Jagannath.B.Bijapur            | Secretary<br>H.K.E.S