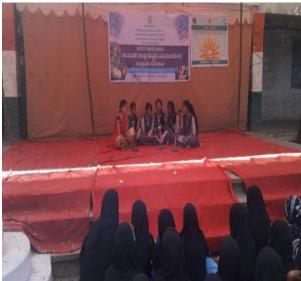

levels are implemented.

ಹೈದ್ರಾಬಾದ ಕರ್ನಾಟಕ ಶಿಕ್ಷಣ ಸಂಸ್ಥೆ ಶ್ರೀಮತಿ ಜಿನ್ನಮ್ಮ ಐಸಪ್ಪ ಪಾಡೀಲ ತಲಾ ಮತ್ತು ವಾಡೆಜ್ಯ ಪದವಿ ಮಹಾವಿದ್ಯಾಲಯ ಚಿಂಚೋಳ-585307-ಜಿ. ಕಲಬುರಗಿ-ಕರ್ನಾಟಕ-ಭಾರತ



Hyderabad Karnataka Education Soceity's

SMT. CHINNAMMA BASAPPA PATIL

ARTS & COMMERCE DEGREE COLLEGE

Chincholi-585 307 - Dist. Kalaburagi-Karanataka State-India CC 08475-273045-Website: www.hkesociety.org Email:- principalcbpdcc@hkes.edu.in

ಕ್ರಮಾಂಕ / Ref. No. HKES/ACCC/

Date .

#### 6.1 Institutional Vision and leadership

6.1.2 The Governance and leadership is in accordance with the vision and mission of the Institution and it visible in various institutional practices such as decentralisation and participation in the institutional governance.

#### **Response:**







## **Participation in Cultural Activities**















## CELEBRATE RAMPURE 45<sup>TH</sup> DEATH DAY ON 6-2-2018





#### **DECENTRALISATION OF POWER**





#### THE ACADAMIC STRUCTURE OF THE INSTITUTION

## The organizational structure of the college





## HKE SOCIETY'S GOVERNING COUNCIL: 2021-24

| SL.NO | NAME                               | DESIGNATION                                          | REPRESENTATION |
|-------|------------------------------------|------------------------------------------------------|----------------|
| 01    | Dr. Bhimashankar.C.<br>Bilgundi    | President<br>H.K.E.Society Kalaburagi                |                |
| 02    | Dr. Sharanabasappa.R.<br>Harwal    | Vice-President<br>H.K.E.Society Kalaburagi           |                |
| 03    | Dr. Jagannath.B.Bijapur            | Secretary<br>H.K.E.Socie