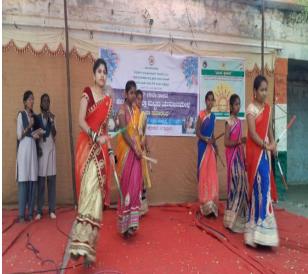

e levels are implemented.

ಹೈದ್ರಾಬಾದ ಕರ್ನಾಟಕ ಶಿಕ್ಷಣ ಸಂಸ್ಥೆ ಶ್ರೀಮತಿ ಜಿನ್ನಮ್ಮ ಐಸಪ್ಪ ಪಾಡೀಲ ತಲಾ ಮತ್ತು ವಾಡೆಜ್ಯ ಪದವಿ ಮಹಾವಿದ್ಯಾಲಯ ಚಿಂಚೋಳ-585307-ಜಿ. ಕಲಬುರಗಿ-ಕರ್ನಾಟಕ-ಭಾರತ



Hyderabad Karnataka Education Soceity's

SMT. CHINNAMMA BASAPPA PATIL

ARTS & COMMERCE DEGREE COLLEGE

Chincholi-585 307 - Dist. Kalaburagi-Karanataka State-India CC 08475-273045-Website: www.hkesociety.org Email:- principalcbpdcc@hkes.edu.in

ಕ್ರಮಾಂಕ / Ref. No. HKES/ACCC/

Date .

#### 6.1 Institutional Vision and leadership

6.1.2 The Governance and leadership is in accordance with the vision and mission of the Institution and it visible in various institutional practices such as decentralisation and participation in the institutional governance.

#### **Response:**







## **Participation in Cultural Activities**















## CELEBRATE RAMPURE 45<sup>TH</sup> DEATH DAY ON 6-2-2018





#### **DECENTRALISATION OF POWER**





#### THE ACADAMIC STRUCTURE OF THE INSTITUTION

## The organizational structure of the college





## HKE SOCIETY'S GOVERNING COUNCIL: 2021-24

| SL.NO | NAME                               | DESIGNATION                                          | REPRESENTATION |
|-------|------------------------------------|------------------------------------------------------|----------------|
| 01    | Dr. Bhimashankar.C.<br>Bilgundi    | President<br>H.K.E.Society Kalaburagi                |                |
| 02    | Dr. Sharanabasappa.R.<br>Harwal    | Vice-President<br>H.K.E.Society Kalaburagi           |                |
| 03    | Dr. Jagannath.B.Bijapur            | Secretary<br>H.K.E.Soc