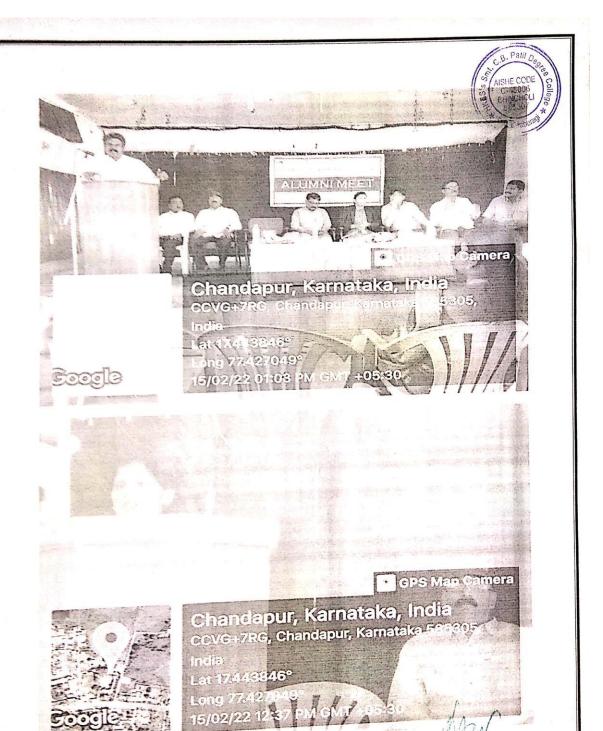

- It has office bearers who are duly elected / nominated
- ➤ There are 150 members in Alumni
- They carry out activities of Alumni Association in collaboration with Principal and Convener.
- Once in a year our College organizes general body meeting which comprises all those duly registered members.
- Experienced academicians provide in the meeting, suggestions to improve the quality of teaching and learning process in the institution.
- C.B.Patil Degree College invites the successful entrepreneurs of our Alumni to motivate and inspire the young minds to follow foot prints of their predecessors.
- Alumni of our college giving prize money for our students to encourage and secure more marks in their final examination
- Head of the institution and the Convener requested in the meeting which is held on 15<sup>th</sup> February 2023 that, contribute to the development of college directly or indirectly and there by motivate our student and further told that the role of Alumni is very significant in the development of the college.