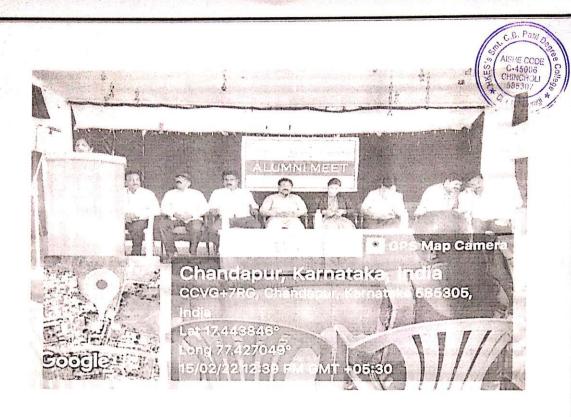

- It has office bearers who are duly elected / nominated
- ➤ There are 150 members in Alumni
- They carry out activities of Alumni Association in collaboration with Principal and Convener.
- Once in a year our College organizes general body meeting which comprises all those duly registered members.
- Experienced academicians provide in the meeting, suggestions to improve the quality of teaching and learning process in the institution.
- C.B.Patil Degree College invites the successful entrepreneurs of our Alumni to motivate and inspire the young minds to follow foot prints of their predecessors.
- Alumni of our college giving prize money for our students to encourage and secure more marks in their final examination
- Head of the institution and the Convener requested in the meeting which is held on 15<sup>th</sup> February 2023 that, contribute to the development of college directly or indirectly and there by motivate our student and further told that the role of Alumni is very significant in the development of the college.