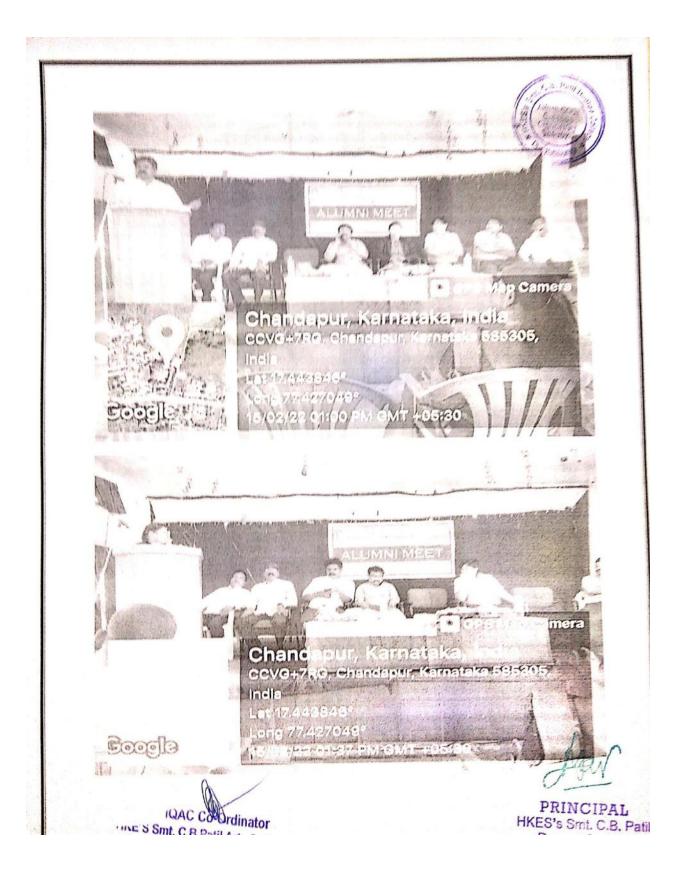

- It has office bearers who are duly elected / nominated
- ➤ There are 150 members in Alumni
- They carry out activities of Alumni Association in collaboration with Principal and Convener.
- Once in a year our College organizes general body meeting which comprises all those duly registered members.
- Experienced academicians provide in the meeting, suggestions to improve the quality of teaching and learning process in the institution.
- C.B.Patil Degree College invites the successful entrepreneurs of our Alumni to motivate and inspire the young minds to follow foot prints of their predecessors.
- Alumni of our college giving prize money for our students to encourage and secure more marks in their final examination
- Head of the institution and the Convener requested in the meeting which is held on 15<sup>th</sup> February 2023 that, contribute to the development of college directly or indirectly and there by motivate our student and further told that the role of Alumni is very significant in the development of the college.