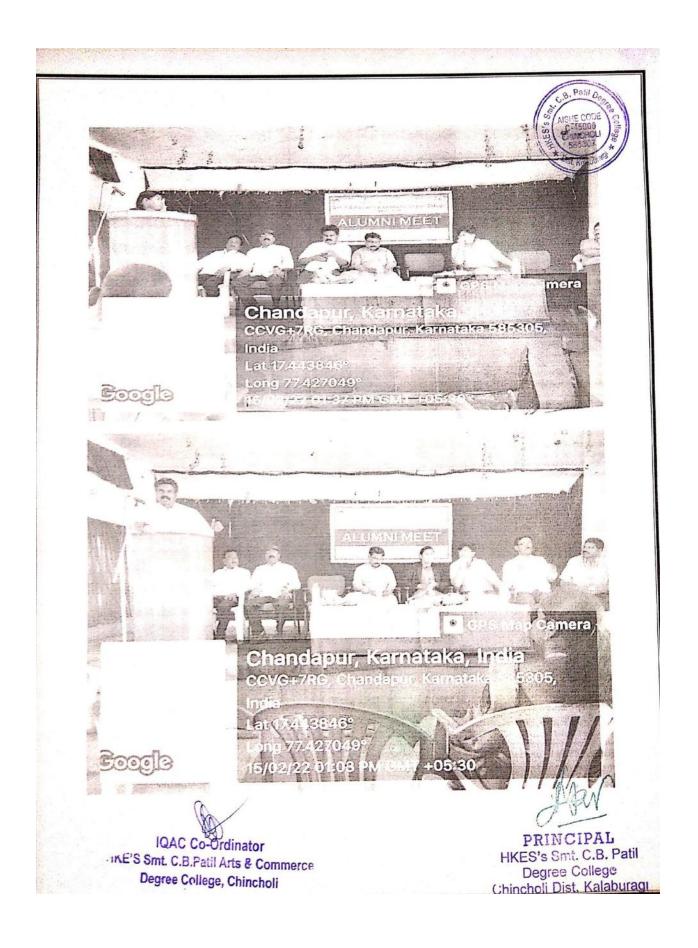

- It has office bearers who are duly elected / nominated
- ➤ There are 150 members in Alumni
- They carry out activities of Alumni Association in collaboration with Principal and Convener.
- Once in a year our College organizes general body meeting which comprises all those duly registered members.
- Experienced academicians provide in the meeting, suggestions to improve the quality of teaching and learning process in the institution.
- C.B.Patil Degree College invites the successful entrepreneurs of our Alumni to motivate and inspire the young minds to follow foot prints of their predecessors.
- Alumni of our college giving prize money for our students to encourage and secure more marks in their final examination
- Head of the institution and the Convener requested in the meeting which is held on 15<sup>th</sup> February 2023 that, contribute to the development of college directly or indirectly and there by motivate our student and further told that the role of Alumni is very significant in the development of the college.