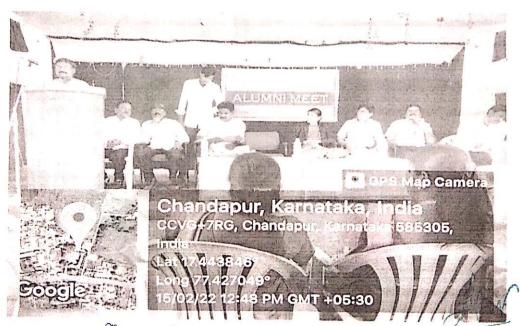

- It has office bearers who are duly elected / nominated
- ➤ There are 150 members in Alumni
- They carry out activities of Alumni Association in collaboration with Principal and Convener.
- Once in a year our College organizes general body meeting which comprises all those duly registered members.
- Experienced academicians provide in the meeting, suggestions to improve the quality of teaching and learning process in the institution.
- C.B.Patil Degree College invites the successful entrepreneurs of our Alumni to motivate and inspire the young minds to follow foot prints of their predecessors.
- Alumni of our college giving prize money for our students to encourage and secure more marks in their final examination
- Head of the institution and the Convener requested in the meeting which is held on 15<sup>th</sup> February 2023 that, contribute to the development of college directly or indirectly and there by motivate our student and further told that the role of Alumni is very significant in the development of the college.