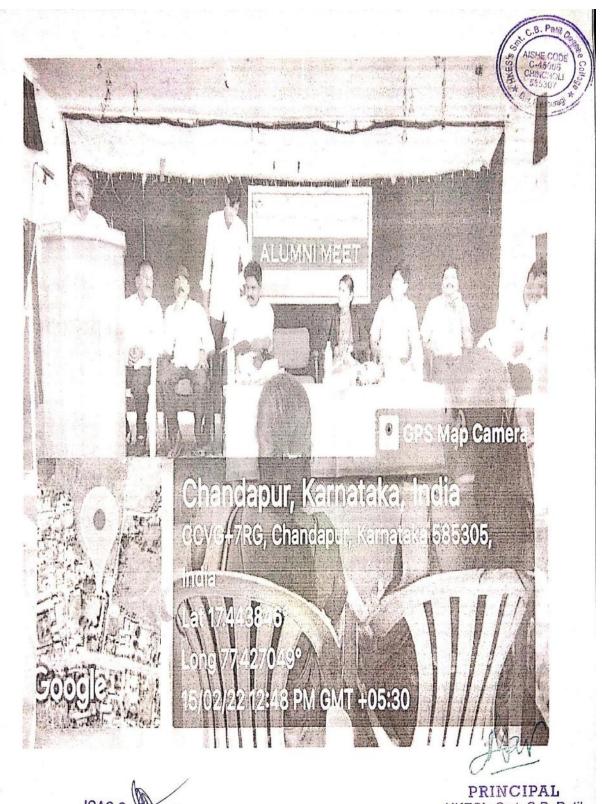

- It has office bearers who are duly elected / nominated
- ➤ There are 150 members in Alumni
- They carry out activities of Alumni Association in collaboration with Principal and Convener.
- Once in a year our College organizes general body meeting which comprises all those duly registered members.
- Experienced academicians provide in the meeting, suggestions to improve the quality of teaching and learning process in the institution.
- C.B.Patil Degree College invites the successful entrepreneurs of our Alumni to motivate and inspire the young minds to follow foot prints of their predecessors.
- Alumni of our college giving prize money for our students to encourage and secure more marks in their final examination
- Head of the institution and the Convener requested in the meeting which is held on 15<sup>th</sup> February 2023 that, contribute to the development of college directly or indirectly and there by motivate our student and further told that the role of Alumni is very significant in the development of the college.