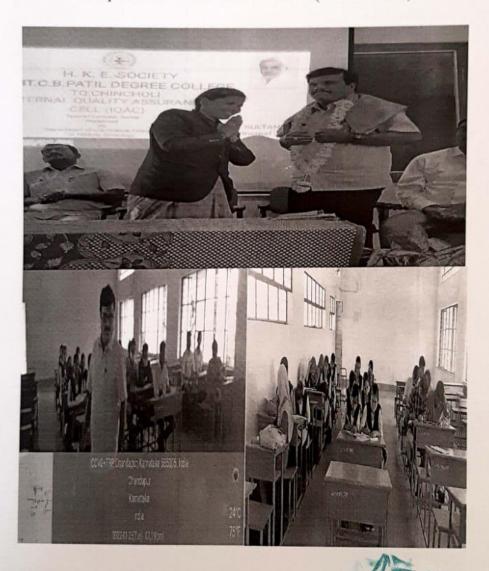

# PHOTO GALLARY

PRINCIPAL
HKES's Smt. C.8. Patil
Degree College
Chinchell Dist. Kalaburagi