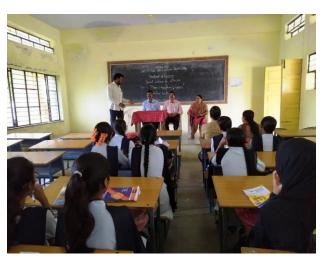

#### Special Lecture

# Programme Organized under

DEPT. OF COMMERCE AND INTERNAL QUALITY ASSURANCE CELL

Date:10-02-2022

Time: 10.00am

Resource Person

: Dr. Kailashpati Assit.Prof. Dept.Of Commerce Govt. First Grade College Chincholi

Chief Guest

: Dr. Siddana.M.Kolli Asst.Prof. of Dept of Kannada Smt.C.B.Patil Degree College Chincholli

Presiding

: Dr. M.N.Sultanpur Principal

Smt.C.B.Patil Degree College Chincholn

Sep. IQAC Co-Ordinator Degree College, Chincholi