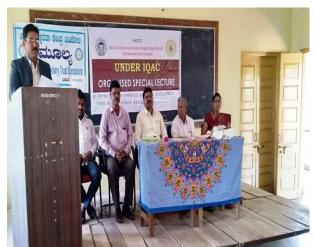

#### **Special Lecture**

# Programme Organized under

DEPT. OF COMMERCE AND INTERNAL QUALITY ASSURANCE CELL

Date:25-01-2022

Time: 10.00am

Resource Person

: Dr.Srinivas.R.Nainoor Assit.Prof. Dept.Of Commerce Govt. First Grade College Chincholi

Chief Guest

: Dr.Siddana.M.Kolli Asst.Prof. of Dept of Kannada Smt.C.B.Patil Degree College Chincholli

Presiding

: Dr.M.N.Sultanpur Principal Smt.C.B.Patil Degree College Chincholl

IQAC CO-SHIPMENT

FINE'S SINGE GOM ATTS & Commerce

# SPECIAL LECTURE ORGANIZED BY DEPRTMEN OF COMMERCE UNDER IQAC 25-01-2022

Resource Person :- Srinivas.R.Nainoor Topic :Business and Profession(Income Tax)

IQAC Co-Ordinator

Degree College, Chincholi

HKES's Smt. C.B. Patil Degree College Chincholi Dist. Kalaburagi