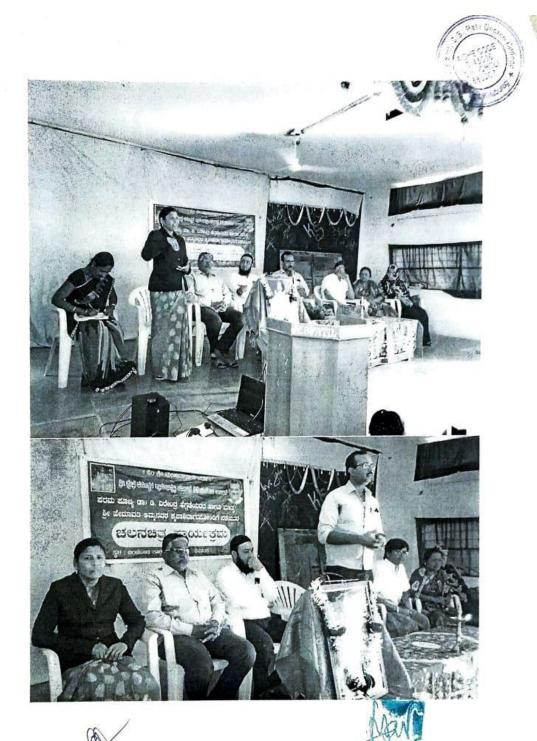

### NOTICE

Date 26-2-2019

It is hereby informed to all the students that our college is going to conduct competition for Annual Gathering sports meet on 1 2- 3 march Hence those who are interested should give their name to the physical director.