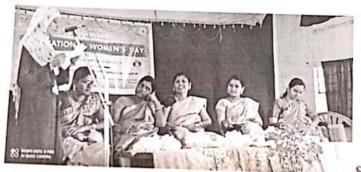

hri. Kashinath Hunaje. Asst. Professor of Kannada After the presentation of participants Judges selected 3 students for prizes each competition

### RESULT OF THE SINGING COMPETITION

#### FOLK SONG COMPETITION

First Prize Najma B.A VIth Semester
Second Prize Sudha B.A IVth Semester
Third Prize Sunita B.A VIth Semester

BHAVAGEETE

First Prize
Second Prize
Third Prize
Bhargavi
B.Com IVth Semester
B.A VIth Semester
B.A VIth Semester
B.A VIth Semester

#### PATRIOTIC SONG

First Prize
Second Prize
Second Prize
Third Prize
Sunita Kailash
Sameera
Sameera
B.A VIth Semester
B.A IInd Semester

Bhav Geete
First prize goes to
Second prize goes to
Third prize goes to

Bhargavi Divya Sridevi

B.Com IVth Semester B.A VIth Semester B.A VIth Semester





Folk Song completion

Najma B.A VIth Semester



Sudha B.A IVth

Semester

mu-Si wie

-

Sh

1



# MahadeviAkkagalaSammelana on 10-08-2019