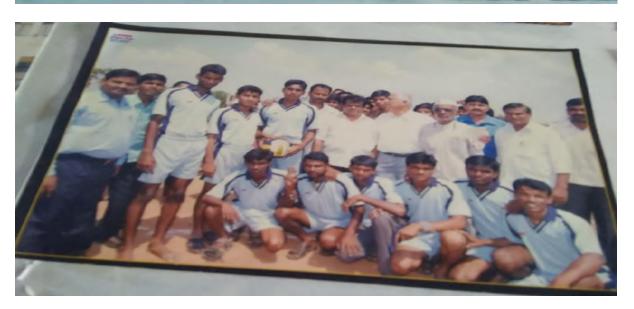

# Report of annual gathering sports meet from 1-03-2020 to 03-03-2020

### NOTICE

Date 26-2-2019

It is hereby informed to all the students that our college is going to conduct competition for Annual Gathering sports meet on 1 2- 3 march Hence those who are interested should give their name to the physical director.

## H.K.E. SOCIETY'S SMT. CHINNAMMA BASAPPA PATIL ARTS AND COMMERCE DEGREE COLLEGE CHINCHOLI

Annual Gathering Sports (BOYS) Meet Prize winners List 2019-20

| Prize Winners | Name of the Students        | CI           |
|---------------|-----------------------------|--------------|
|               | The Students                | Class        |
| -             | 100 MTR RUNNING             |              |
|               | Rantanakar reddy narasreddy | B.A VI Sem   |
| "             | Mahatesh Nagappa            | B.A II Sem   |
|               |                             |              |
|               | 200 MTR RUNNING             |              |
| II            | Prabhu Narasappa            | B.A IV Sem   |
|               | Vishal Ramkrishna           | B.AIV Sem    |
|               | SHOT-PUT                    |              |
| 11            | Rantanakar reddy narasreddy | B.A IV Sem   |
| - "           | shivakumar                  | B.A VI Sem   |
|               | DISCUS THROW                |              |
|               | Vinodkumar Veershetti       |              |
| 11            | V-C::40                     | B.COM IV Sem |
| "             | Rantanakumar Reddy N        | B.A IV Sem   |
|               | JAVELINE THROW              |              |
|               | Vinodkumar Veershetti       | B.COM IV Sem |
| II            | Shebeersab Ameersab         |              |
|               | 1300                        | B.A VI Sem   |
|               | LONG JUMP                   |              |
|               | Yellaling M                 | DAUG         |
| 11.           | Shamrao Bhimash             | B.A II Sem   |
|               |                             | B.A IV Sem   |
|               | CARROM SINGLES              |              |
|               | Pratap Shamrao              | B.A II Sem   |
| II            | Dariya patel Chand patel    | B.COM IV Sem |
| 1             | CARROM DOUBLES              | ) "          |