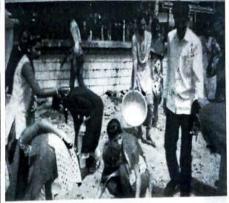

#### INSTITUTIONAL LEVEL SPORTS COMPETITION 11-3-2019 KABADDI

#### INSTITUTIONAL LEVEL SPORTS COMPETITION 11-3-2019 KABADDI

ನಮ್ಮ ಮಹಾವಿದ್ಯಾಲಯದ ಕುಮಾರಿ ಅಂತಿತಾ ಬಿ ಎ ಐಡನೆಯ ಸೆಮಿಸ್ಟರ್ ವಿದ್ಯಾರ್ಥಿನಿ ಗುಲಬರ್ಗಾ ವಿಶ್ವ ವಿದ್ಯಾಲಯದ ಮಟ್ಟದಲ್ಲಿ ಇಂದು ದಿನಾಂಕ 15-0-10-2019 ರಂದು ಜರುಗಿದ ಅದ್ದೆಟಿಕ್ ಕ್ರೀಡೆ ಗುಂದು ಎಸೆತ ದಲ್ಲಿ ಎರಡನೆಯ ಸ್ಥಾನ ಪಡೆದು ಮಹಾವಿದ್ಯಾಲಯಕ್ಕೆ ಕೀರ್ತಿ ತಂದಿದ್ದಾರೆ. ಕ್ರೀಡೆಯಲ್ಲಿ ಅತ್ಯುತ್ತಮ ಗುಣಮಟ್ಟದ ಸಾಧನೆ ಮಾಡಿದ ಕುಮಾರಿ ಅಂತಿತಾ ಅವರನ್ನು ಪ್ರಾಚಾರ್ಯರು ಡಾ ಶ್ರೀಶೈಲ ನಾಗರಾಳ. ಡಾ ಸಿ. ವು. ಕಲಬುರ್ಗಿ ಮುಖ್ಯಸ್ಥರು ಪ್ರೊ ಜೆ. ಜೆ. ಗೌರಪ್ಪಗೋಳ ಮುಖ್ಯಸ್ಥರು ಸಂಖ್ಯಾಶಾಸ್ತ್ರ ವಿಭಾಗ ಗ್ರಾಮಿಣ ಅಭಿವೃದ್ಧಿ ವಿಭಾಗಪ್ರೂ ಶಿವರಾಜ ಜೆ ಮಠ ಮುಖ್ಯಸ್ಥರು ಇತಿಹಾಸ ವಿಭಾಗ, ಡಾ ಲಕ್ಷ್ಮಣ ಚೆ ರಾಹೋಪ ಮುಖ್ಯಸ್ಥರು ಪಾಡೆಜ್ನವಿಭಾಗ. ಡಾ ಮಾಡೆಕನ್ನು. ಎನ್ ಸುಲ್ವಾನಪುರೆ ಮುಖ್ಯಸ್ಥರು ಸಮಾಜಶಾಸ್ತ್ರ ವಿಭಾಗ. ಡಾ ಸಿದ್ಧಜ್ಞ ಕೊಳ್ಳಿ ಸಹಾಯಕ ಪ್ರಾಧ್ಯಾವಕರು ಕನ್ನದ ವಿಭಾಗ. ಪ್ರೊ ಕಾಶೀನಾಥ್ ಕುಐಜೆ ಕನ್ನದ ಉಪನ್ಯಾನಕರು. ಅಫೀಸ್ ಸಿಬಂದಿ. ಮತ್ತು ವಿದ್ಯಾರ್ಥಿಗಳು ಅಭಿನಂದನೆಗಳು ಸಲ್ಲಿಸಿದ್ದಾರೆ ಪ್ರಾಚಾರ್ಯರು