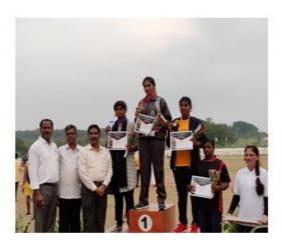

#### INSTITUTIONAL LEVEL SPORTS COMPETITION 11-3-2019 KABADDI

ನಮ್ಮ ಮಹಾವಿದ್ಯಾಲಯದ ಕುಮಾರಿ ಅಂತಿತಾ ಬಿ ಎ ಐಡನೆಯ ಸೆಮಿಸ್ಟರ್ ವಿದ್ಯಾರ್ಥಿನಿ ಗುಲಬರ್ಗಾ ವಿಶ್ವ ವಿದ್ಯಾಲಯದ ಮಟ್ಟದಲ್ಲಿ ಇಂದು ದಿನಾಂಕ 15-0-10-2019 ರಂದು ಜರುಗಿದ ಅದ್ದೆಟಿಕ್ ಕ್ರೀಡೆ ಗುಂದು ಎಸೆತ ದಲ್ಲಿ ಎರಡನೆಯ ಸ್ಥಾನ ಪಡೆದು ಮಹಾವಿದ್ಯಾಲಯಕ್ಕೆ ಕೀರ್ತಿ ತಂದಿದ್ದಾರೆ. ಕ್ರೀಡೆಯಲ್ಲಿ ಅತ್ಯುತ್ತಮ ಗುಣಮಟ್ಟದ ಸಾಧನೆ ಮಾಡಿದ ಕುಮಾರಿ ಅಂತಿತಾ ಅವರನ್ನು ಪ್ರಾಚಾರ್ಯರು ಡಾ ಶ್ರೀಶೈಲ ನಾಗರಾಳ. ಡಾ ಸಿ. ವು. ಕಲಬುರ್ಗಿ ಮುಖ್ಯಸ್ಥರು ಪ್ರೊ ಜೆ. ಜೆ. ಗೌರಪ್ಪಗೋಳ ಮುಖ್ಯಸ್ಥರು ಸಂಖ್ಯಾಶಾಸ್ತ್ರ ವಿಭಾಗ ಗ್ರಾಮಿಣ ಅಭಿವೃದ್ಧಿ ವಿಭಾಗಪ್ರೂ ಶಿವರಾಜ ಜೆ ಮಠ ಮುಖ್ಯಸ್ಥರು ಇತಿಹಾಸ ವಿಭಾಗ, ಡಾ ಲಕ್ಷ್ಮಣ ಚೆ ರಾಹೋಪ ಮುಖ್ಯಸ್ಥರು ಪಾಡೆಜ್ನವಿಭಾಗ. ಡಾ ಮಾಡೆಕನ್ನು. ಎನ್ ಸುಲ್ವಾನಪುರೆ ಮುಖ್ಯಸ್ಥರು ಸಮಾಜಶಾಸ್ತ್ರ ವಿಭಾಗ. ಡಾ ಸಿದ್ಧಜ್ಞ ಕೊಳ್ಳಿ ಸಹಾಯಕ ಪ್ರಾಧ್ಯಾವಕರು ಕನ್ನದ ವಿಭಾಗ. ಪ್ರೊ ಕಾಶೀನಾಥ್ ಕುಐಜೆ ಕನ್ನದ ಉಪನ್ಯಾನಕರು. ಅಫೀಸ್ ಸಿಬಂದಿ. ಮತ್ತು ವಿದ್ಯಾರ್ಥಿಗಳು ಅಭಿನಂದನೆಗಳು ಸಲ್ಲಿಸಿದ್ದಾರೆ ಪ್ರಾಚಾರ್ಯರು

ಹೈ. ಕ. ಶಿ ಸಂಸ್ಥೆಯ ಶ್ರೀಮತಿ ಚೆನ್ನಮ್ಮ ಬಸಪ್ಪ ಪಾಚೀಲ ಕಲಾ ಮತ್ತು ವಾಣಿಜ್ಯ ಪರ೨ ಮಹಾ೨ದ್ಯಾಲಯ ಚೆಂಚೋಳಿ

ಟೆಂಚೋಳಿಡಾಲೂಕಿನಸಿ.ಬಿ.ಪಾಲೇಲ್ ಕಾಲೇಜಿನಬಿ.ಎ ವಿಧ್ಯಾರ್ಥಿನಿಅಂತಿಡಾಕಮಲಾಕರೆಗುಳ್ಳಗಾಗವಿಶ್ವವಿದ್ಯಾ ಲಯದ್ಕೆ ಹಿಕವಿಜ್ಞಾನ39ನೇ ಅಂತರೆಮಹಾವಿದ್ಯಾಲಯಕ್ರೀಡಾಕೊಟ2019-

20ನೇಸಾಲೀನಶಾಲಪುಟ್ಟನಲ್ಲಿಎರಡನೇಸ್ಥಾ ನಪಡೆ ದುಕಾಲೇಜಿಗೆಹಾಗೂಪೋಷಕರಿ ಗೆಕಿರ್ತಿತಂದಿದ್ದು, ಕಾಲೇಜುಪ್ರಾಂಶುಪಾಲಹಾಗೂ ಸಿಬ್ಬಂದಿಗಳು ಹರ್ಷ ಪ್ರಕ್ಷಪಡಿಸಿದರು. https://pwnz.co/28pKo1gXT0