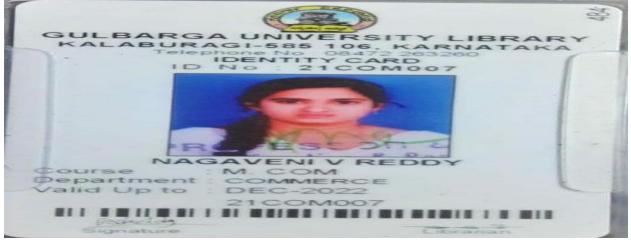

> 25 T. .8. Patil G Smt CES -54

HKES's Smt. C.B. Pata Degree College Chincholi Dist. Kalaburagi

| SI.NO | 5.2.1.15<br>Year | Student's progress<br>Name of the<br>students | ion to higher<br>Program<br>Graduated<br>from | education in p<br>Program<br>Admitted<br>To | Dercentage du<br>Name of<br>the<br>institution<br>joined | ring the year o    | of 2019-20<br>Photo |
|-------|------------------|-----------------------------------------------|-----------------------------------------------|---------------------------------------------|----------------------------------------------------------|--------------------|---------------------|
| 1     | 2019-<br>20      | Anilkumar<br>/Erappa                          | B.com                                         | M.com                                       | GUK                                                      | College ID<br>Card |                     |
| 2     | 2019-<br>20      | Nagaveni /<br>Venkatreddy                     | B.com                                         | M.com                                       | GUK                                                      | College ID<br>Card |                     |
| 3     | 2019-<br>20      | Gouri /<br>Veerendra                          | B.com                                         | M.com                                       | GUK                                                      | College ID<br>Card |                     |
| 4     | 2019-<br>20      | Mamta<br>/Saibanna                            | B.com                                         | M.com                                       | GUK                                                      | College ID<br>Card |                     |
| 5     | 2019-<br>20      | Chaitra /<br>Shivaraj                         | B.com                                         | M.com                                       | GUK                                                      | College ID<br>Card |                     |
| 6     | 2019-<br>20      | Soumya /<br>Rajshekar                         | B.com                                         | M.com                                       | GUK                                                      | College ID<br>Card |                     |
| 7     | 2019-<br>20      | Heenabegam /<br>Dastagir                      | B. com                                        | M.com                                       | GUK                                                      | College ID<br>Card |                     |
| 8     | 2019-<br>20      | Swati/<br>Bandareddy                          | B. com                                        | M.com                                       | GUK                                                      | College ID<br>Card |                     |
| 9     | 2019-<br>20      | Aruna /<br>Shivakumar                         | B. com                                        | M.com                                       | GUK                                                      | Seat<br>Allotment  |                     |
| 10    | 2019-<br>20      | Chandrakala /<br>Shrimanth                    | B. com                                        | M.com                                       | GUK                                                      | Seat<br>Allotment  |                     |
| 11    | 2019-<br>20      | Sumeet /<br>Ramshetty                         | B. com                                        | m.com                                       | N.T.College<br>sedam                                     | College ID<br>Card |                     |
| 12    | 2019-<br>20      | Shabbir                                       | B.A                                           | M.A(Pol.Si)                                 |                                                          |                    |                     |