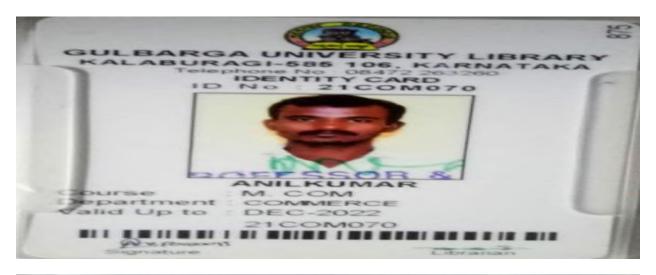

> 25 T. .8. Patil G Smt CES -54

HKES's Smt. C.B. Pata Degree College Chincholi Dist. Kalaburagi

| SI.NO | 5.2.1.15<br>Year | Student's progress<br>Name of the<br>students | ion to higher<br>Program<br>Graduated<br>from | education in p<br>Program<br>Admitted<br>To | Dercentage du<br>Name of<br>the<br>institution<br>joined | ring the year o    | of 2019-20<br>Photo |
|-------|------------------|-----------------------------------------------|-----------------------------------------------|---------------------------------------------|----------------------------------------------------------|--------------------|---------------------|
| 1     | 2019-<br>20      | Anilkumar<br>/Erappa                          | B.com                                         | M.com                                       | GUK                                                      | College ID<br>Card |                     |
| 2     | 2019-<br>20      | Nagaveni /<br>Venkatreddy                     | B.com                                         | M.com                                       | GUK                                                      | College ID<br>Card |                     |
| 3     | 2019-<br>20      | Gouri /<br>Veerendra                          | B.com                                         | M.com                                       | GUK                                                      | College ID<br>Card |                     |
| 4     | 2019-<br>20      | Mamta<br>/Saibanna                            | B.com                                         | M.com                                       | GUK                                                      | College ID<br>Card |                     |
| 5     | 2019-<br>20      | Chaitra /<br>Shivaraj                         | B.com                                         | M.com                                       | GUK                                                      | College ID<br>Card |                     |
| 6     | 2019-<br>20      | Soumya /<br>Rajshekar                         | B.com                                         | M.com                                       | GUK                                                      | College ID<br>Card |                     |
| 7     | 2019-<br>20      | Heenabegam /<br>Dastagir                      | B. com                                        | M.com                                       | GUK                                                      | College ID<br>Card |                     |
| 8     | 2019-<br>20      | Swati/<br>Bandareddy                          | B. com                                        | M.com                                       | GUK                                                      | College ID<br>Card |                     |
| 9     | 2019-<br>20      | Aruna /<br>Shivakumar                         | B. com                                        | M.com                                       | GUK                                                      | Seat<br>Allotment  |                     |
| 10    | 2019-<br>20      | Chandrakala /<br>Shrimanth                    | B. com                                        | M.com                                       | GUK                                                      | Seat<br>Allotment  |                     |
| 11    | 2019-<br>20      | Sumeet /<br>Ramshetty                         | B. com                                        | m.com                                       | N.T.College<br>sedam                                     | College ID<br>Card |                     |
| 12    | 2019-<br>20      | Shabbir                                       | B.A                                           | M.A(Pol.Si)                                 |                                                          |                    |                     |