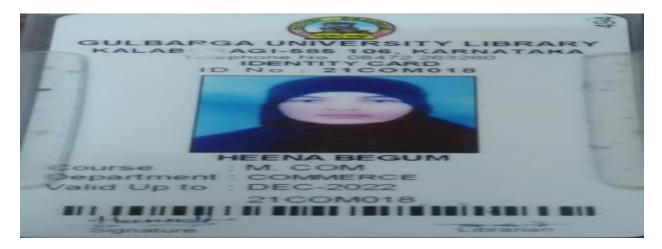

> 25 T. .8. Patil G Smt CES -54

HKES's Smt. C.B. Pata Degree College Chincholi Dist. Kalaburagi

| SI.NO | 5.2.1.15<br>Year | Student's progress<br>Name of the<br>students | ion to higher<br>Program<br>Graduated<br>from | education in p<br>Program<br>Admitted<br>To | Dercentage du<br>Name of<br>the<br>institution<br>joined | ring the year o    | of 2019-20<br>Photo |
|-------|------------------|-----------------------------------------------|-----------------------------------------------|---------------------------------------------|----------------------------------------------------------|--------------------|---------------------|
| 1     | 2019-<br>20      | Anilkumar<br>/Erappa                          | B.com                                         | M.com                                       | GUK                                                      | College ID<br>Card |                     |
| 2     | 2019-<br>20      | Nagaveni /<br>Venkatreddy                     | B.com                                         | M.com                                       | GUK                                                      | College ID<br>Card |                     |
| 3     | 2019-<br>20      | Gouri /<br>Veerendra                          | B.com                                         | M.com                                       | GUK                                                      | College ID<br>Card |                     |
| 4     | 2019-<br>20      | Mamta<br>/Saibanna                            | B.com                                         | M.com                                       | GUK                                                      | College ID<br>Card |                     |
| 5     | 2019-<br>20      | Chaitra /<br>Shivaraj                         | B.com                                         | M.com                                       | GUK                                                      | College ID<br>Card |                     |
| 6     | 2019-<br>20      | Soumya /<br>Rajshekar                         | B.com                                         | M.com                                       | GUK                                                      | College ID<br>Card |                     |
| 7     | 2019-<br>20      | Heenabegam /<br>Dastagir                      | B. com                                        | M.com                                       | GUK                                                      | College ID<br>Card |                     |
| 8     | 2019-<br>20      | Swati/<br>Bandareddy                          | B. com                                        | M.com                                       | GUK                                                      | College ID<br>Card |                     |
| 9     | 2019-<br>20      | Aruna /<br>Shivakumar                         | B. com                                        | M.com                                       | GUK                                                      | Seat<br>Allotment  |                     |
| 10    | 2019-<br>20      | Chandrakala /<br>Shrimanth                    | B. com                                        | M.com                                       | GUK                                                      | Seat<br>Allotment  |                     |
| 11    | 2019-<br>20      | Sumeet /<br>Ramshetty                         | B. com                                        | m.com                                       | N.T.College<br>sedam                                     | College ID<br>Card |                     |
| 12    | 2019-<br>20      | Shabbir                                       | B.A                                           | M.A(Pol.Si)                                 |                                                          |                    |                     |