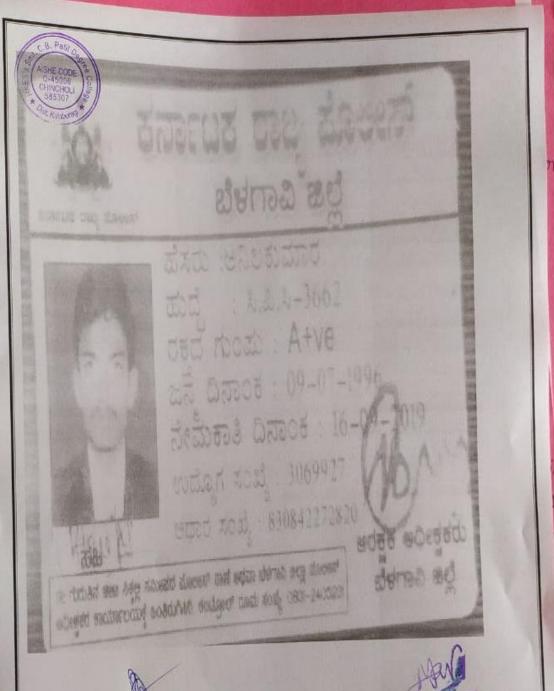

| YEARS   | NUMBER OF STUDENTS QUALIFYING |  |  |  |
|---------|-------------------------------|--|--|--|
| 2017-18 | 01                            |  |  |  |

PRINCIPAL HKES's Smt. C.B. Patil Degree College Chincholi Dist. Kalaburagi