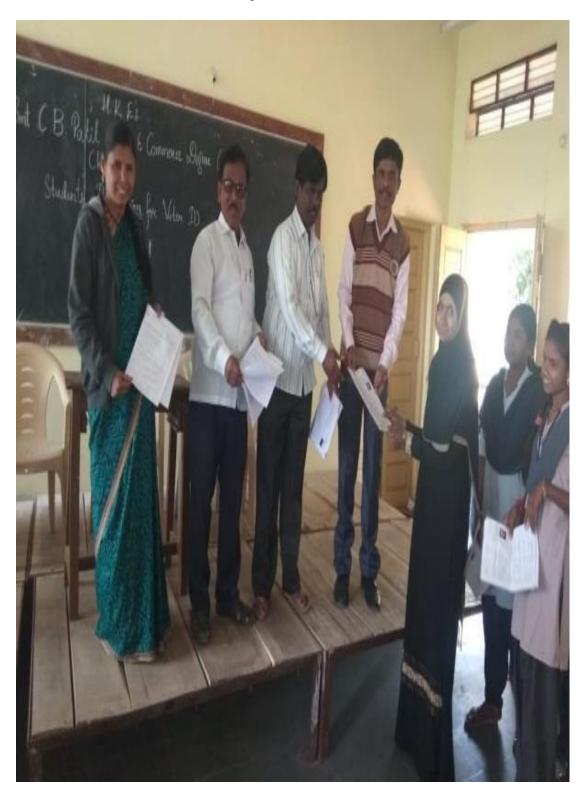

## National voter's day celebration on 25-01-2018

#### NOTICE

All B.A/B.Com Students are hereby informed that under IQAC from the department of Political Science is going to organize **National Voter's Day** Celebration at our college on 25th January 2018. Hence, all the students must be present without fail and make this event successful.

## H.K.E Society's

3mt CB Patil Arts & commerce degree Chincholli.

+ Report of National voter's day

Netional voter's day is celebrated on 95th January 2018 at our college with the help of all department of under JOAC cell Kavita undodi the resource Person and Etaluka magistrate Said voting rights to be accepted as a basic need of human life. She Said, only the voters who elect their representatives have the right to question anything that goes wrong. All the voters and both hence all the youth of citezens of the country need to enroll their names in the electoral list, this program was presided by Dr. SH Hosamani and anchord by Dr Siddlama in Kolli all the students actively participated.