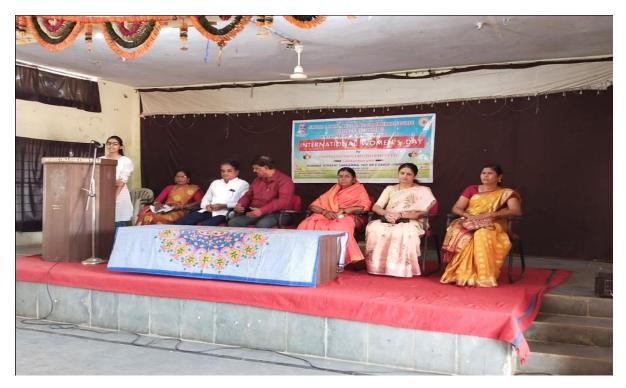

## International women's day 8-3-2017

on the eve of ozon day quidrine of the possipped toffey that is on 25-9-2021 be organised in 16-9-2021 but due to some technical problem we grownised on Parh'cipated faculty Dr. Manikama. N. Sultanpuz Dr Laxman T. 120 Shri. Bararamo. Kage. Kashivery Hunga 5> Smt Sunitaboli, madaji. 6 ent. Bhaggashree. S.K 4) Sint Deepa Fratti Datti