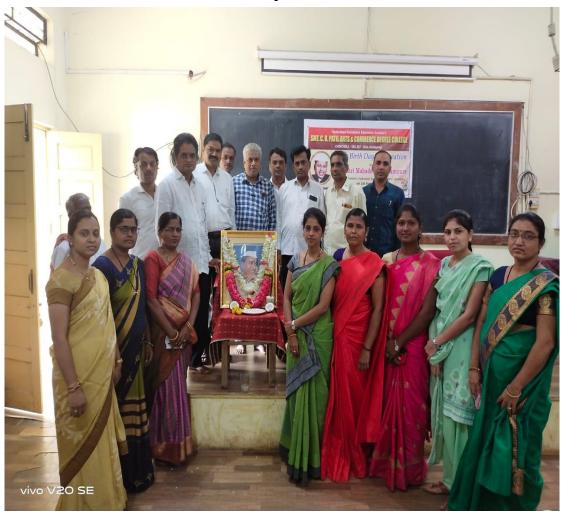

## Celebration of Mahadevappa Rampure 96<sup>th</sup> birthday on 1-8-2017

PRINCIPAL HKES's Smt. C.B. Patil Degree Coilege Chincholi Dist. Kalaburagi