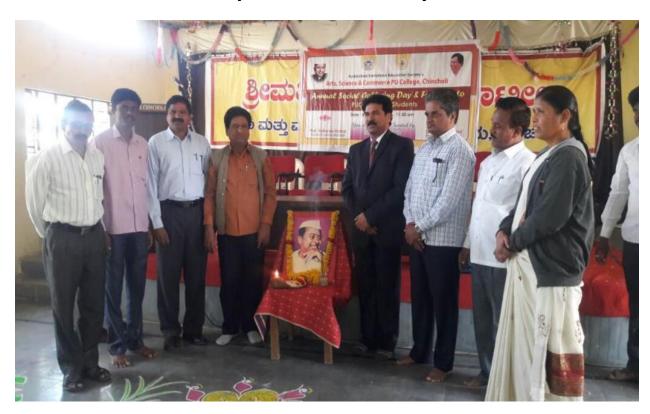

## Celebration of Mahadevappa Rampure 96<sup>th</sup> birthday on 1-8-2017

PRINCIPAL HKES's Smt. C.B. Patil Degree Coilege Chincholi Dist. Kalaburagi