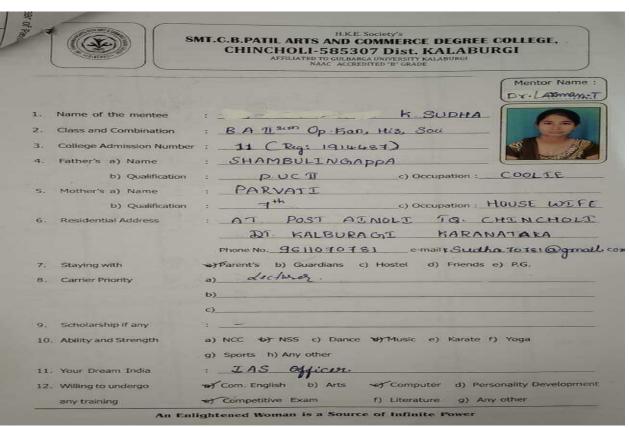

|
|                                                                                                                         |

The Fourth Hulting was conducted on isloshing were inauter discussed about present inecting of multipated Casionlas of Co-casionlas Actualis of also focus on individual tole of these developments.

from the menter.

1:- Problems of Chautius in the Compres.

20 Problems related to Subject book in the library.

2 : Equipment problems in clariscom.

The Problems are Reported to our Respected privile

Menton Sign

IQAC Zo-Ordinator
HKE'S Smt. C.B.For. Arts & Commerce
Degree Com. Chimcholi

ಪ್ರಾಭಾವರ್ಯರು ಜೈನತಿ, ಸಂಕೃತ ತ್ರೀವರಿ ಸಿ.ವ. ಹಾಟೀಲ ವರವಿ ಮನಿಸಿದ್ದಾರ್ಜರು ಕಂಡು ತಿ

"ALLESILU"

#### **INFORMATION OF MEENTEES**







#### **MENTOR MENTEE MEEETING PHOTOS**





#### **MENTOR MENTEE PROGRAM**

#### **DEPARTMENT OF KANNADA**

#### **ACADEMIC YEAR 2018-19**

#### NAME OF THE MENTOR: DR.SIDDANNA. KOLLI

| - 1  |            |       |                         |                    | H.K.I            | E.Soci