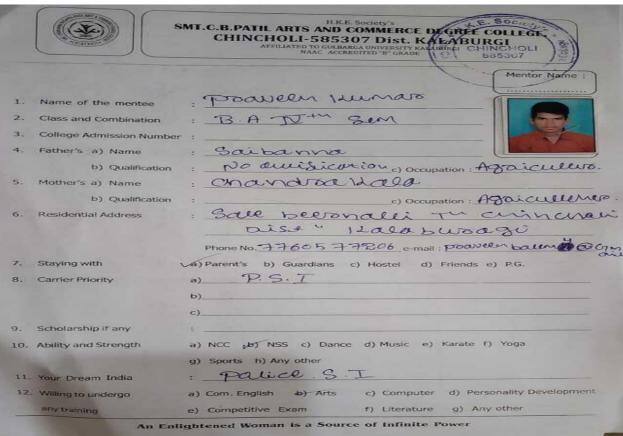

inspired self  Mentor                                                                                                                                         |

a part from these deciges mentor brokend come complaints from menter in the forming suggestion.

Complaints ask as foldows menter brokens of sequipment of sequipment of sequipment in the sequested to satured the problems of equipment in the sequested to full filmont of all semaths with books of subject.

Menter requested to maintain silence in Library menter requested to callege unitain make it all menter requested to callege unitain make it all menter requested to callege unitain make it all menter requested some in the second or subject.

Some complaints are pending to salve is for coming days

#### INFORMATION ABOUT MEENTEE





|                            | SMT. C.D. PATIL ARTS AND COMMERCE DEGREE COLLEGE, CHINCHOLI-585307 Dist, KALABURGI APPLIATED TO GULBARGA UNIVERSITY KALABURGI |
|----------------------------|-------------------------------------------------------------------------------------------------------------------------------|
|                            | Mentor Name :                                                                                                                 |
| 1. Name of the montes.     | Asharane os Pathod                                                                                                            |
| 2. Chege Ach lessed to mbe |                                                                                                                               |
| F