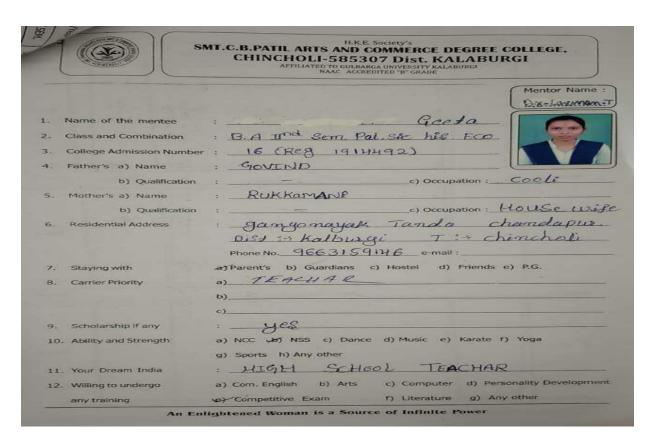

#### NAME OF THE MENTOR: DR.MANIKAMMA. N. SULTANPUR

| 2012-17                                                                                                                                                                                                                                                                                                                                                                                                                                                                                                                                                                                                                                                                                                                                                                                                                                                                                                                                                                                                                                                                                                                                                                                                                                                                                                                                                                                                                                                                                                                                                                                                                                                                                                                                                                                                                                                                                                                                                                                                                                                                                                                        |
|--------------------------------------------------------------------------------------------------------------------------------------------------------------------------------------------------------------------------------------------------------------------------------------------------------------------------------------------------------------------------------------------------------------------------------------------------------------------------------------------------------------------------------------------------------------------------------------------------------------------------------------------------------------------------------------------------------------------------------------------------------------------------------------------------------------------------------------------------------------------------------------------------------------------------------------------------------------------------------------------------------------------------------------------------------------------------------------------------------------------------------------------------------------------------------------------------------------------------------------------------------------------------------------------------------------------------------------------------------------------------------------------------------------------------------------------------------------------------------------------------------------------------------------------------------------------------------------------------------------------------------------------------------------------------------------------------------------------------------------------------------------------------------------------------------------------------------------------------------------------------------------------------------------------------------------------------------------------------------------------------------------------------------------------------------------------------------------------------------------------------------|
| contera - ii                                                                                                                                                                                                                                                                                                                                                                                                                                                                                                                                                                                                                                                                                                                                                                                                                                                                                                                                                                                                                                                                                                                                                                                                                                                                                                                                                                                                                                                                                                                                                                                                                                                                                                                                                                                                                                                                                                                                                                                                                                                                                                                   |
| Natrice - 3 3.2.                                                                                                                                                                                                                                                                                                                                                                                                                                                                                                                                                                                                                                                                                                                                                                                                                                                                                                                                                                                                                                                                                                                                                                                                                                                                                                                                                                                                                                                                                                                                                                                                                                                                                                                                                                                                                                                                                                                                                                                                                                                                                                               |
|                                                                                                                                                                                                                                                                                                                                                                                                                                                                                                                                                                                                                                                                                                                                                                                                                                                                                                                                                                                                                                                                                                                                                                                                                                                                                                                                                                                                                                                                                                                                                                                                                                                                                                                                                                                                                                                                                                                                                                                                                                                                                                                                |
| Stratery Man for Menter Menter                                                                                                                                                                                                                                                                                                                                                                                                                                                                                                                                                                                                                                                                                                                                                                                                                                                                                                                                                                                                                                                                                                                                                                                                                                                                                                                                                                                                                                                                                                                                                                                                                                                                                                                                                                                                                                                                                                                                                                                                                                                                                                 |
| has adopted the year of Dors - 19 The college to the present to extractively to respect the present assured so progress of the students by conducting mentors mehles burely                                                                                                                                                                                                                                                                                                                                                                                                                                                                                                                                                                                                                                                                                                                                                                                                                                                                                                                                                                                                                                                                                                                                                                                                                                                                                                                                                                                                                                                                                                                                                                                                                                                                                                                                                                                                                                                                                                                                                    |
| Their abilities, recognise their skills so interest.                                                                                                                                                                                                                                                                                                                                                                                                                                                                                                                                                                                                                                                                                                                                                                                                                                                                                                                                                                                                                                                                                                                                                                                                                                                                                                                                                                                                                                                                                                                                                                                                                                                                                                                                                                                                                                                                                                                                                                                                                                                                           |
| A To assist them to set the long term goals.                                                                                                                                                                                                                                                                                                                                                                                                                                                                                                                                                                                                                                                                                                                                                                                                                                                                                                                                                                                                                                                                                                                                                                                                                                                                                                                                                                                                                                                                                                                                                                                                                                                                                                                                                                                                                                                                                                                                                                                                                                                                                   |
| * To solve the academic problems of Personal problem white on campus.                                                                                                                                                                                                                                                                                                                                                                                                                                                                                                                                                                                                                                                                                                                                                                                                                                                                                                                                                                                                                                                                                                                                                                                                                                                                                                                                                                                                                                                                                                                                                                                                                                                                                                                                                                                                                                                                                                                                                                                                                                                          |
| - Mentors meet their menter in monthly twice tirdy                                                                                                                                                                                                                                                                                                                                                                                                                                                                                                                                                                                                                                                                                                                                                                                                                                                                                                                                                                                                                                                                                                                                                                                                                                                                                                                                                                                                                                                                                                                                                                                                                                                                                                                                                                                                                                                                                                                                                                                                                                                                             |
| A Register is maintained by each mentor  routh the derails of the mentice so.  Passport size prolo  Date of Birth.                                                                                                                                                                                                                                                                                                                                                                                                                                                                                                                                                                                                                                                                                                                                                                                                                                                                                                                                                                                                                                                                                                                                                                                                                                                                                                                                                                                                                                                                                                                                                                                                                                                                                                                                                                                                                                                                                                                                                                                                             |
| + Dale & Broth.                                                                                                                                                                                                                                                                                                                                                                                                                                                                                                                                                                                                                                                                                                                                                                                                                                                                                                                                                                                                                                                                                                                                                                                                                                                                                                                                                                                                                                                                                                                                                                                                                                                                                                                                                                                                                                                                                                                                                                                                                                                                                                                |
| # Inobilet Nember                                                                                                                                                                                                                                                                                                                                                                                                                                                                                                                                                                                                                                                                                                                                                                                                                                                                                                                                                                                                                                                                                                                                                                                                                                                                                                                                                                                                                                                                                                                                                                                                                                                                                                                                                                                                                                                                                                                                                                                                                                                                                                              |
| A Mentor can motivale their menter to attend                                                                                                                                                                                                                                                                                                                                                                                                                                                                                                                                                                                                                                                                                                                                                                                                                                                                                                                                                                                                                                                                                                                                                                                                                                                                                                                                                                                                                                                                                                                                                                                                                                                                                                                                                                                                                                                                                                                                                                                                                                                                                   |
| Mentor win que suggestions to stow Learner to Improve them the ability of the suggestion and sug |
| Degree College, Chineholi                                                                                                                                                                                                                                                                                                                                                                                                                                                                                                                                                                                                                                                                                                                                                                                                                                                                                                                                                                                                                                                                                                                                                                                                                                                                                                                                                                                                                                                                                                                                                                                                                                                                                                                                                                                                                                                                                                                                                                                                                                                                                                      |