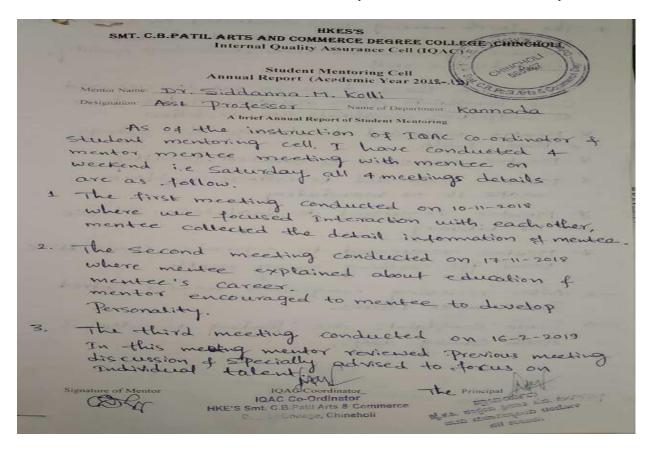

#### STUDENT MENTORING CELL

Higher education's goal is to help people become self-sufficient, capable of supporting society and nature, and ultimately capable of contributing to a country's development. A large proportion of students come from rural areas, and they have a diverse range of backgrounds and educational experiences. They are inexperienced with the collegiate setting, and they will face a range of problems as their academic careers advance. The institute's goals are likely to be unknown to students. The student should have knowledge and skills that are relevant to both his or her subject of study and his or her position as a responsible citizen. The following are the objectives and strategies of the Student Mentoring Cell:

#### STUDENT MENTORING CELL COMMITTEE

| Chairperson      | Principal Dr. S. Nagaral  |
|------------------|---------------------------|
| IQAC Coordinator | Dr.Manikamma N. Sultanpur |
| Coordinator      | Dr.Siddanna M .Kolli      |
| Faculty Incharge | Dr.Laxman                 |
| Members          | ShriKashinathHunaje       |