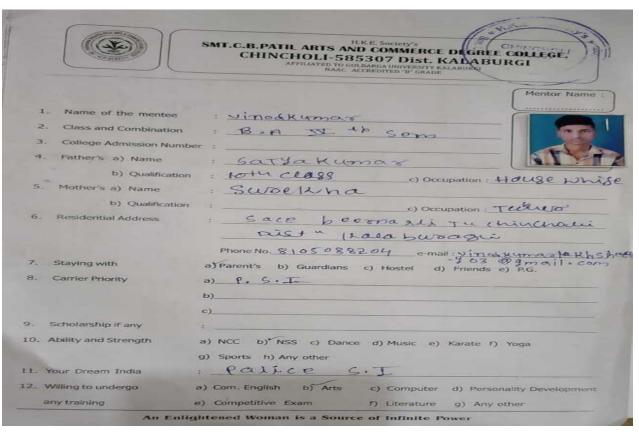

ee inspired self  Mentor                                                                                                                                         |

a part from these deciges mentor brokend come complaints from menter in the forming suggestion.

Complaints ask as foldows menter brokens of sequipment of sequipment of sequipment in the sequested to satured the problems of equipment in the sequested to full filmont of all semaths with books of subject.

Menter requested to maintain silence in Library menter requested to callege unitain make it all menter requested to callege unitain make it all menter requested to callege unitain make it all menter requested some in the second or subject.

Some complaints are pending to salve is for coming days

#### INFORMATION ABOUT MEENTEE





|                            | SMT. C.D. PATIL ARTS AND COMMERCE DEGREE COLLEGE, CHINCHOLI-585307 Dist, KALABURGI APPLIATED TO GULBARGA UNIVERSITY KALABURGI |
|----------------------------|-------------------------------------------------------------------------------------------------------------------------------|
|                            | Mentor Name :                                                                                                                 |
| 1. Name of the montes.     | Asharane os Pathod                                                                                                            |
| 2. Chege Ach lessed to mbe |                                                                                                                               |
|