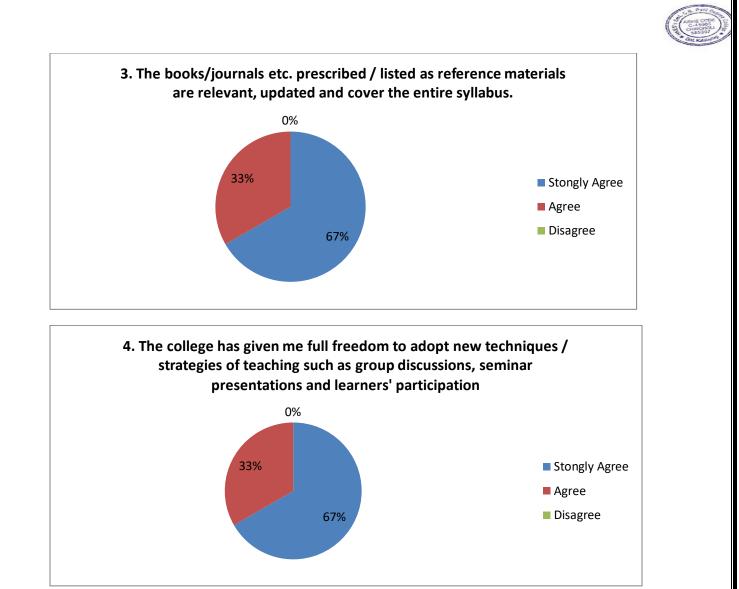

## SMT. CHINNAMMA BASAPPA PATIL ARTS AND COMMERCE DEGREE COLLEGE CHINCHOLI

|                                    |                                              |                        |                                  |                            |                                                       |                                      |                                                             |                                                     |                           |                                | TEAC                         | HER                                                      | FEED                                                    | BACK               | 201                                                       | 3-19                                                         |                                                           |                     |                                             |                                                       |                                                      |                                                     |                                                       |                          |                                       |         |                                 |
|------------------------------------|----------------------------------------------|------------------------|----------------------------------|----------------------------|-------------------------------------------------------|--------------------------------------|-------------------------------------------------------------|-----------------------------------------------------|---------------------------|--------------------------------|------------------------------|----------------------------------------------------------|---------------------------------------------------------|--------------------|-----------------------------------------------------------|--------------------------------------------------------------|-----------------------------------------------------------|---------------------|---------------------------------------------|-------------------------------------------------------|------------------------------------------------------|-----------------------------------------------------|-------------------------------------------------------|--------------------------|---------------------------------------|---------|---------------------------------|
|                                    | Name<br>of the<br>Emplo<br>yee<br>Memb<br>er | Desig                  | Name<br>of the<br>Depar<br>tment | Date of<br>appoint<br>ment | e of<br>appoi<br>ntmen<br>t<br>(Agai<br>nst<br>Sancti | r of<br>experi<br>ence<br>in<br>your | teach<br>er<br>still<br>servin<br>g the<br>instit<br>ution/ | cours<br>es /<br>syllab<br>i<br>taugh<br>t by<br>me | tives<br>of the<br>syllab | /journ<br>als<br>etc.<br>presc | e has<br>given<br>me<br>full | colleg<br>e has<br>given<br>me<br>full<br>freed<br>om to | have<br>the<br>freed<br>om to<br>adopt<br>new<br>techni | nation             | presc<br>ribed<br>books<br>are<br>availa<br>ble in<br>the | enviro<br>nment<br>in the<br>Colle<br>ge is<br>condu<br>cive | The<br>admin<br>istrati<br>on is<br>teach<br>er<br>friend | des<br>adequ<br>ate | facilit<br>ies in<br>the<br>colleg<br>e are | Toilet<br>s /<br>washr<br>ooms<br>are<br>clean<br>and | The<br>classr<br>ooms<br>are<br>clean<br>and<br>well | How<br>do<br>you<br>gener<br>ally<br>comm<br>ute to | Appr<br>oxima<br>te<br>Dista<br>nce of<br>Colle<br>ge | nce of                   | if any                                |         | 20<br>Any<br>sugge<br>stion     |
| aram<br>hkar<br>Imail.<br>N        | Parmes<br>hwar                               | Profess                | English                          | 1/2/2021                   | Tempor                                                | 1 vear                               | Yes                                                         |                                                     |                           |                                |                              |                                                          |                                                         |                    |                                                           |                                                              | Strongl<br>y Agree                                        |                     |                                             |                                                       |                                                      | a. Own<br>Vehicle                                   | e. more<br>than 20<br>km                              | e. more<br>than 20<br>km | No                                    | 2018-19 | No                              |
| thod<br>i@g<br>I.co                | Dr.<br>Laxman<br>T                           |                        | Comme<br>rce                     | *****                      | Perman                                                |                                      | Yes                                                         | Strongl                                             |                           |                                | Strongl                      |                                                          |                                                         | Strongl<br>y Agree |                                                           |                                                              | Strongl<br>y Agree                                        | Strongl             |                                             | Strongl<br>y Agree                                    | Strongl                                              | b.<br>Public<br>Transp                              |                                                       | e. more<br>than 20<br>km | Library                               | 2018-19 | Cantee                          |
| ymail.                             | katti<br>Manika<br>mma                       | Guest<br>lecturer      | Econom<br>ics                    | 1/1/2016                   | Tempor<br>ary                                         | 6 years                              | Yes                                                         |                                                     | Strongl<br>y Agree        |                                |                              | Strongl<br>y Agree                                       |                                                         |                    |                                                           | Strongl<br>y Agree                                           | Strongl<br>y Agree                                        | Strongl<br>y Agree  | Strongl<br>y Agree                          | Strongl<br>y Agree                                    |                                                      | Private<br>Transp                                   | a. 1 to 5<br>km                                       | a 1 to 5<br>km           | Very<br>good<br>need to<br>fill full  | 2018-19 | Very<br>good                    |
| :rikar<br>Imail.<br>N              | Sultanp<br>ur                                | Asst.<br>Profess<br>or | Sociolo<br>gy                    | 1/21/2015                  | Perman<br>ent                                         | 4                                    | Yes                                                         |                                                     | Strongl<br>y Agree        |                                |                              |                                                          |                                                         |                    | Agree                                                     | Agree                                                        | Agree                                                     | Agree               | Agree                                       | Agree                                                 | Agree                                                | b.<br>Public<br>Transp<br>ort                       |                                                       | e. more<br>than 20<br>km | time<br>faculty<br>for all<br>subject | 2018-19 |                                 |
| :pas<br>trikar<br>ymail.<br>n      | Siddann<br>a<br>malakap<br>pa Kolli          |                        | kannada                          | 1/23/2015                  | Perman<br>ent                                         | 3                                    | Yes                                                         |                                                     | Strongl<br>y Agree        |                                |                              | Strongl<br>y Agree                                       |                                                         |                    |                                                           |                                                              | Strongl<br>y Agree                                        | Agree               | Agree                                       | Strongl<br>y Agree                                    |                                                      | Vehicle                                             | a. 1 to 5<br>km                                       | a1to5<br>km              | no                                    | 2018-19 | well<br>eductio<br>n<br>envarni |
| :pas<br>:rikar<br>Imail.<br>N      | Roopak<br>ala B<br>Chandri<br>ky             | Guest<br>lecturer      | Comme<br>rce                     | 6/1/2016                   | Tempor<br>ary                                         | 4 years                              | Yes                                                         |                                                     | Strongl<br>y Agree        | Agree                          | Strongl<br>y Agree           | Agree                                                    | Strongl<br>y Agree                                      | Strongl<br>y Agree | Agree                                                     | Strongl<br>y Agree                                           | Agree                                                     | Strongl<br>y Agree  | Agree                                       | Agree                                                 | Agree                                                | Private<br>Transp<br>ort (<br>auto/<br>hired        |                                                       | e. more<br>than 20<br>km | Good                                  | 2018-19 | Good                            |
| ajek<br>inth1<br>gma<br>)m<br>itam | Kashina<br>th<br>hunaje                      | Lecturer               | Kannad<br>a                      | 3/3/1997                   | Tempor<br>ary                                         | 25                                   | Yes                                                         |                                                     |                           |                                |                              |                                                          |                                                         |                    |                                                           |                                                              | Strongl<br>y Agree                                        |                     |                                             |                                                       |                                                      |                                                     | a. 1 to 5<br>km                                       | a1to5<br>km              | No<br>Maitain                         | 2018-19 | No                              |
| i@g<br>.co                         | Sunita                                       | Lecture                | Econom<br>ics                    | 3/3/2006                   | Tempor<br>ary                                         | 16years                              | Yes                                                         |                                                     |                           |                                |                              |                                                          |                                                         |                    |                                                           |                                                              | Strongl<br>y Agree                                        |                     |                                             | Agree                                                 | Agree                                                | d.<br>Walking                                       | a. 1 to 5<br>km                                       | a 1 to 5<br>km           | thedicip<br>lan                       | 2018-19 | ent                             |
| ajek<br>nth1<br>gma<br>m           | Kashina<br>th<br>hunaje                      | Lecturer               | Kannda                           | 3/3/1997                   | Tempor<br>ary                                         | 22                                   | Yes                                                         |                                                     |                           |                                |                              |                                                          |                                                         |                    |                                                           |                                                              | Strongl<br>y Agree                                        |                     |                                             |                                                       |                                                      |                                                     | a. 1 to 5<br>km                                       | a1to5<br>km              | No                                    | 2018-19 | No                              |