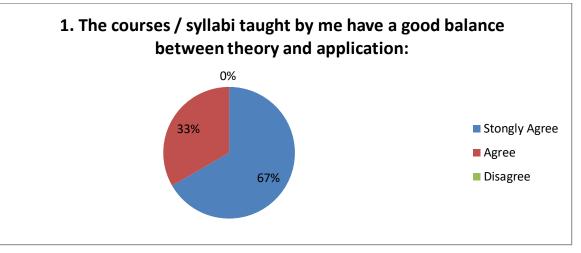

## SMT. CHINNAMMA BASAPPA PATIL ARTS AND COMMERCE DEGREE COLLEGE CHINCHOLI

|                                    |                                              |                        |                                  |                            |                                                       |                                      |                                                             |                                                     |                           |                                | TEAC                         | HER                                                      | FEED                                                    | BACK               | 201                                                       | 3-19                                                         |                                                           |                     |                                             |                                                       |                                                      |                                                     |                                                       |                          |                                       |         |                                 |
|------------------------------------|----------------------------------------------|------------------------|----------------------------------|----------------------------|-------------------------------------------------------|--------------------------------------|-------------------------------------------------------------|-----------------------------------------------------|---------------------------|--------------------------------|------------------------------|----------------------------------------------------------|---------------------------------------------------------|--------------------|-----------------------------------------------------------|--------------------------------------------------------------|-----------------------------------------------------------|---------------------|---------------------------------------------|-------------------------------------------------------|------------------------------------------------------|-----------------------------------------------------|-------------------------------------------------------|--------------------------|---------------------------------------|---------|---------------------------------|
|                                    | Name<br>of the<br>Emplo<br>yee<br>Memb<br>er | Desig                  | Name<br>of the<br>Depar<br>tment | Date of<br>appoint<br>ment | e of<br>appoi<br>ntmen<br>t<br>(Agai<br>nst<br>Sancti | r of<br>experi<br>ence<br>in<br>your | teach<br>er<br>still<br>servin<br>g the<br>instit<br>ution/ | cours<br>es /<br>syllab<br>i<br>taugh<br>t by<br>me | tives<br>of the<br>syllab | /journ<br>als<br>etc.<br>presc | e has<br>given<br>me<br>full | colleg<br>e has<br>given<br>me<br>full<br>freed<br>om to | have<br>the<br>freed<br>om to<br>adopt<br>new<br>techni | nation             | presc<br>ribed<br>books<br>are<br>availa<br>ble in<br>the | enviro<br>nment<br>in the<br>Colle<br>ge is<br>condu<br>cive | The<br>admin<br>istrati<br>on is<br>teach<br>er<br>friend | des<br>adequ<br>ate | facilit<br>ies in<br>the<br>colleg<br>e are | Toilet<br>s /<br>washr<br>ooms<br>are<br>clean<br>and | The<br>classr<br>ooms<br>are<br>clean<br>and<br>well | How<br>do<br>you<br>gener<br>ally<br>comm<br>ute to | Appr<br>oxima<br>te<br>Dista<br>nce of<br>Colle<br>ge | nce of                   | if any                                |         | 20<br>Any<br>sugge<br>stion     |
| aram<br>hkar<br>Imail.<br>N        | Parmes<br>hwar                               | Profess                | English                          | 1/2/2021                   | Tempor                                                | 1 vear                               | Yes                                                         |                                                     |                           |                                |                              |                                                          |                                                         |                    |                                                           |                                                              | Strongl<br>y Agree                                        |                     |                                             |                                                       |                                                      | a. Own<br>Vehicle                                   | e. more<br>than 20<br>km                              | e. more<br>than 20<br>km | No                                    | 2018-19 | No                              |
| thod<br>i@g<br>I.co                | Dr.<br>Laxman<br>T                           |                        | Comme<br>rce                     | *****                      | Perman                                                |                                      | Yes                                                         | Strongl                                             |                           |                                | Strongl                      |                                                          |                                                         | Strongl<br>y Agree |                                                           |                                                              | Strongl<br>y Agree                                        | Strongl             |                                             | Strongl<br>y Agree                                    | Strongl                                              | b.<br>Public<br>Transp                              |                                                       | e. more<br>than 20<br>km | Library                               | 2018-19 | Cantee                          |
| ymail.                             | katti<br>Manika<br>mma                       | Guest<br>lecturer      | Econom<br>ics                    | 1/1/2016                   | Tempor<br>ary                                         | 6 years                              | Yes                                                         |                                                     | Strongl<br>y Agree        |                                |                              | Strongl<br>y Agree                                       |                                                         |                    |                                                           | Strongl<br>y Agree                                           | Strongl<br>y Agree                                        | Strongl<br>y Agree  | Strongl<br>y Agree                          | Strongl<br>y Agree                                    |                                                      | Private<br>Transp                                   | a. 1 to 5<br>km                                       | a 1 to 5<br>km           | Very<br>good<br>need to<br>fill full  | 2018-19 | Very<br>good                    |
| :rikar<br>Imail.<br>N              | Sultanp<br>ur                                | Asst.<br>Profess<br>or | Sociolo<br>gy                    | 1/21/2015                  | Perman<br>ent                                         | 4                                    | Yes                                                         |                                                     | Strongl<br>y Agree        |                                |                              |                                                          |                                                         |                    | Agree                                                     | Agree                                                        | Agree                                                     | Agree               | Agree                                       | Agree                                                 | Agree                                                | b.<br>Public<br>Transp<br>ort                       |                                                       | e. more<br>than 20<br>km | time<br>faculty<br>for all<br>subject | 2018-19 |                                 |
| :pas<br>trikar<br>ymail.<br>n      | Siddann<br>a<br>malakap<br>pa Kolli          |                        | kannada                          | 1/23/2015                  | Perman<br>ent                                         | 3                                    | Yes                                                         |                                                     | Strongl<br>y Agree        |                                |                              | Strongl<br>y Agree                                       |                                                         |                    |                                                           |                                                              | Strongl<br>y Agree                                        | Agree               | Agree                                       | Strongl<br>y Agree                                    |                                                      | Vehicle                                             | a. 1 to 5<br>km                                       | a1to5<br>km              | no                                    | 2018-19 | well<br>eductio<br>n<br>envarni |
| :pas<br>:rikar<br>Imail.<br>N      | Roopak<br>ala B<br>Chandri<br>ky             | Guest<br>lecturer      | Comme<br>rce                     | 6/1/2016                   | Tempor<br>ary                                         | 4 years                              | Yes                                                         |                                                     | Strongl<br>y Agree        | Agree                          | Strongl<br>y Agree           | Agree                                                    | Strongl<br>y Agree                                      | Strongl<br>y Agree | Agree                                                     | Strongl<br>y Agree                                           | Agree                                                     | Strongl<br>y Agree  | Agree                                       | Agree                                                 | Agree                                                | Private<br>Transp<br>ort (<br>auto/<br>hired        |                                                       | e. more<br>than 20<br>km | Good                                  | 2018-19 | Good                            |
| ajek<br>inth1<br>gma<br>)m<br>itam | Kashina<br>th<br>hunaje                      | Lecturer               | Kannad<br>a                      | 3/3/1997                   | Tempor<br>ary                                         | 25                                   | Yes                                                         |                                                     |                           |                                |                              |                                                          |                                                         |                    |                                                           |                                                              | Strongl<br>y Agree                                        |                     |                                             |                                                       |                                                      |                                                     | a. 1 to 5<br>km                                       | a1to5<br>km              | No<br>Maitain                         | 2018-19 | No                              |
| i@g<br>.co                         | Sunita                                       | Lecture                | Econom<br>ics                    | 3/3/2006                   | Tempor<br>ary                                         | 16years                              | Yes                                                         |                                                     |                           |                                |                              |                                                          |                                                         |                    |                                                           |                                                              | Strongl<br>y Agree                                        |                     |                                             | Agree                                                 | Agree                                                | d.<br>Walking                                       | a. 1 to 5<br>km                                       | a 1 to 5<br>km           | thedicip<br>lan                       | 2018-19 | ent                             |
| ajek<br>nth1<br>gma<br>m           | Kashina<br>th<br>hunaje                      | Lecturer               | Kannda                           | 3/3/1997                   | Tempor<br>ary                                         | 22                                   | Yes                                                         |                                                     |                           |                                |                              |                                                          |                                                         |                    |                                                           |                                                              | Strongl<br>y Agree                                        |                     |                                             |                                                       |                                                      |                                                     | a. 1 to 5<br>km                                       | a1to5<br>km              | No                                    | 2018-19 | No                              |