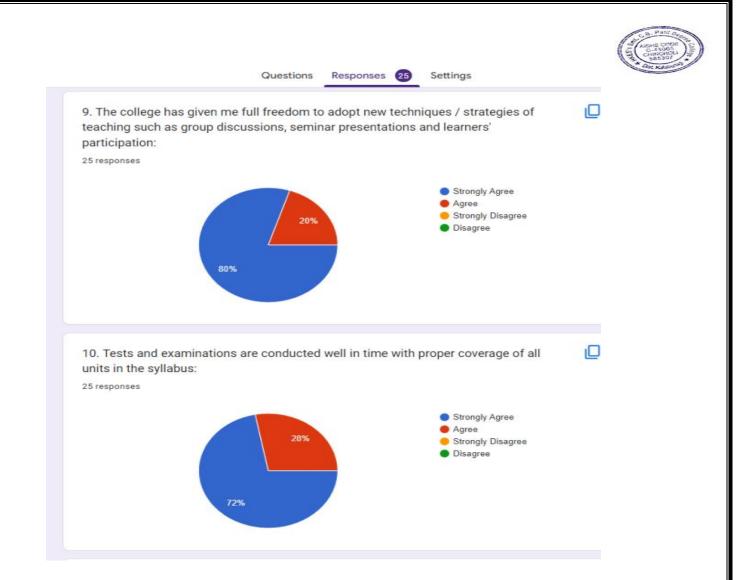

PRINCIPAL HKES's Smt. C.B. Patil Degree College Chincholi Dist, Kalaburagi

TESTKO" AR IQAC Co-Ordinator nKE'S Smt. C.B.Patil Arts, P. Commerce Degree College, Chincholi

Smt.Chinnamma Basappa Patil Arts and Commerce Degree College all staff collected feedback from employees who student in this college regarding how their experienced in this college in learning system. About class room's library, subject related programs, outcomes of learning, curriculum etc. All the employees said that this college has good faculty as well as experienced teachers they all strongly agree and they have given very good and sufficient opinion for all the facilities and work.