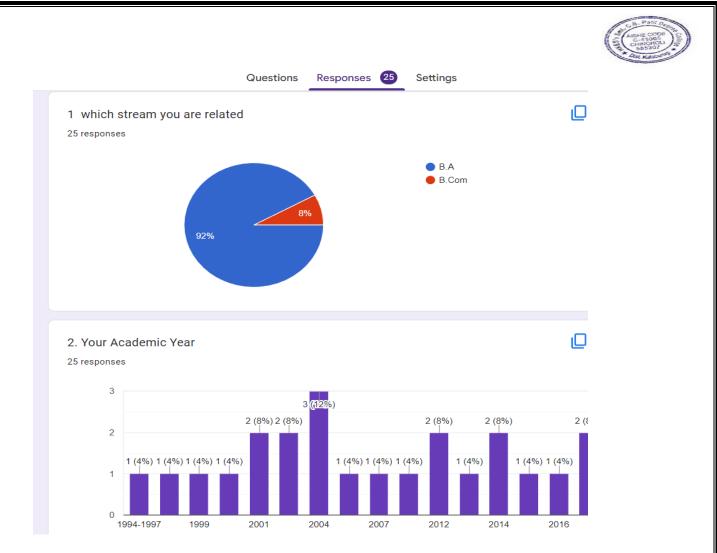

PRINCIPAL HKES's Smt. C.B. Patil Degree College Chincholi Dist, Kalaburagi

TESTKO" AR IQAC Co-Ordinator nKE'S Smt. C.B.Patil Arts, P. Commerce Degree College, Chincholi

Smt.Chinnamma Basappa Patil Arts and Commerce Degree College all staff collected feedback from employees who student in this college regarding how their experienced in this college in learning system. About class room's library, subject related programs, outcomes of learning, curriculum etc. All the employees said that this college has good faculty as well as experienced teachers they all strongly agree and they have given very good and sufficient opinion for all the facilities and work.