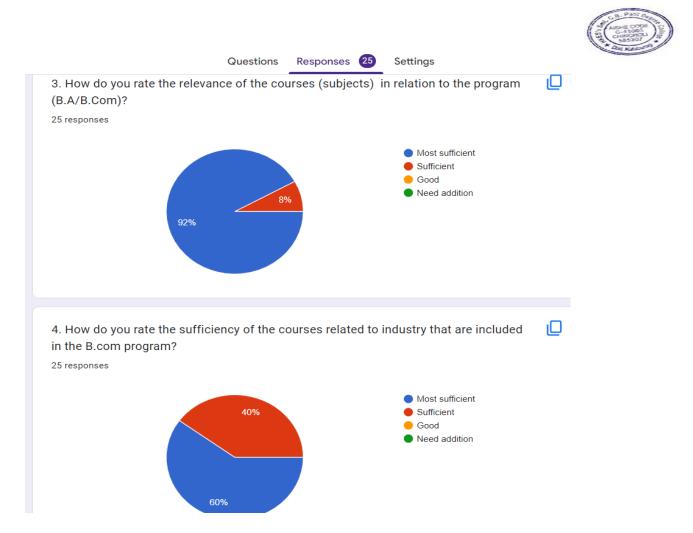

PRINCIPAL HKES's Smt. C.B. Patil Degree College Chincholi Dist, Kalaburagi

TESTKO" AR IQAC Co-Ordinator nKE'S Smt. C.B.Patil Arts, P. Commerce Degree College, Chincholi

Smt.Chinnamma Basappa Patil Arts and Commerce Degree College all staff collected feedback from employees who student in this college regarding how their experienced in this college in learning system. About class room's library, subject related programs, outcomes of learning, curriculum etc. All the employees said that this college has good faculty as well as experienced teachers they all strongly agree and they have given very good and sufficient opinion for all the facilities and work.