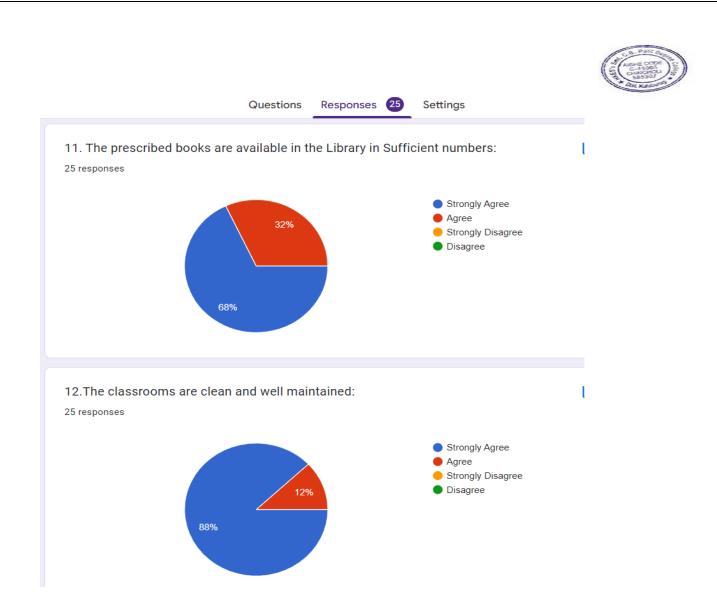

PRINCIPAL HKES's Smt. C.B. Patil Degree College Chincholi Dist, Kalaburagi

TESTKO" AR IQAC Co-Ordinator nKE'S Smt. C.B.Patil Arts, P. Commerce Degree College, Chincholi

Smt.Chinnamma Basappa Patil Arts and Commerce Degree College all staff collected feedback from employees who student in this college regarding how their experienced in this college in learning system. About class room's library, subject related programs, outcomes of learning, curriculum etc. All the employees said that this college has good faculty as well as experienced teachers they all strongly agree and they have given very good and sufficient opinion for all the facilities and work.