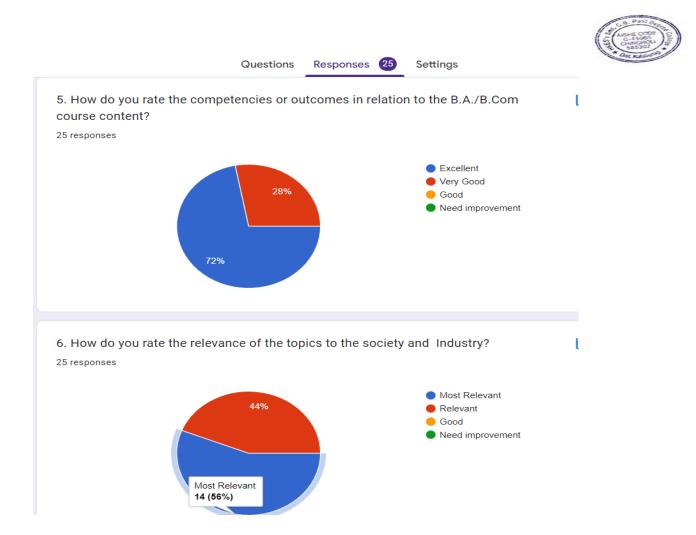

PRINCIPAL HKES's Smt. C.B. Patil Degree College Chincholi Dist, Kalaburagi

TESTKO" AR IQAC Co-Ordinator nKE'S Smt. C.B.Patil Arts, P. Commerce Degree College, Chincholi

Smt.Chinnamma Basappa Patil Arts and Commerce Degree College all staff collected feedback from employees who student in this college regarding how their experienced in this college in learning system. About class room's library, subject related programs, outcomes of learning, curriculum etc. All the employees said that this college has good faculty as well as experienced teachers they all strongly agree and they have given very good and sufficient opinion for all the facilities and work.