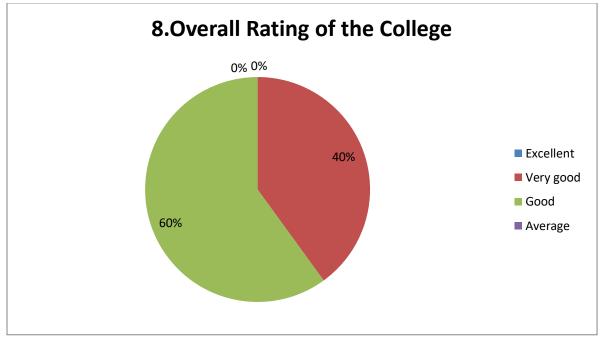

## ALUMNI MEETING FOR ACADEMIC YEAR 2021-22

|                 |                    |                       |                                |            |                    | <u> </u> |                                  | F                                           | LUMNI        | FEEDB                       | ACK 20                         |                                   | 1-7-                                            |               |                         |             |                         |                        | Ouer -                                       | <b>1</b> .1        |                             |                                             | _             |         |                   |   |   |        |                   |    |      |   |   |        |     |    |        |   |    |       |       |      |    |       |      |      |        |
|-----------------|--------------------|-----------------------|--------------------------------|------------|--------------------|----------|----------------------------------|---------------------------------------------|--------------|-----------------------------|--------------------------------|-----------------------------------|-------------------------------------------------|---------------|-------------------------|-------------|-------------------------|------------------------|----------------------------------------------|--------------------|-----------------------------|---------------------------------------------|---------------|---------|-------------------|---|---|--------|-------------------|----|------|---|---|--------|-----|----|--------|---|----|-------|-------|------|----|-------|------|------|--------|
|                 |                    | of<br>the             | Addre<br>ss of<br>the<br>Alumn |            |                    | Gende    | of<br>the<br>cours<br>e<br>compl | Year<br>of<br>compl<br>etion<br>of<br>cours | nt           | lf<br>Emplo<br>yed<br>Desig | doing<br>higher<br>studie<br>s | do<br>you<br>rate<br>the<br>cours | Infras<br>tructu<br>re<br>and<br>faciliti<br>es | ing           | Librar<br>9<br>faciliti |             | Educa<br>tional<br>Reso | Admis<br>sion<br>Proce | Overa<br>II<br>Ratin<br>g of<br>the<br>Colle | Menti<br>on at     | in<br>what                  | Are<br>you a<br>memb<br>er of<br>Alumn<br>i | comm          |         |                   |   |   |        |                   |    |      |   |   |        |     |    |        |   |    |       |       |      |    |       |      |      |        |
|                 |                    |                       |                                |            |                    |          |                                  |                                             |              |                             |                                |                                   |                                                 |               |                         |             |                         |                        |                                              | on at<br>least     | way<br>have<br>the<br>devel |                                             |               |         |                   |   |   |        |                   |    |      |   |   |        |     |    |        |   |    |       |       |      |    |       |      |      |        |
|                 | Email              |                       |                                |            |                    |          |                                  |                                             |              |                             |                                |                                   |                                                 |               |                         |             |                         |                        |                                              | four<br>points     |                             |                                             |               |         |                   |   |   |        |                   |    |      |   |   |        |     |    |        |   |    |       |       |      |    |       |      |      |        |
|                 |                    |                       |                                |            |                    |          |                                  |                                             |              |                             |                                |                                   |                                                 |               |                         |             |                         |                        |                                              |                    |                             |                                             |               | nestamp | 55                | i | i | Number | ID                | Ľ, | eted | e | s | nation | Nov | es | availa | 9 | es | Staff | urces | dure | ge | which | opme | Asso | ents : |
|                 |                    |                       |                                |            |                    |          |                                  |                                             |              |                             |                                |                                   |                                                 |               |                         |             |                         |                        |                                              |                    |                             |                                             |               |         | ashvini<br>hashap |   |   |        | ashvini<br>hashap |    |      |   |   |        |     |    |        |   |    |       |       |      |    |       |      |      |        |
|                 | pa5659             |                       |                                |            | pa5659             |          |                                  |                                             |              |                             |                                |                                   |                                                 |               |                         |             |                         |                        |                                              |                    |                             |                                             |               |         |                   |   |   |        |                   |    |      |   |   |        |     |    |        |   |    |       |       |      |    |       |      |      |        |
|                 | @gmail.            |                       | Gadike                         |            | @gmail.            |          |                                  |                                             | Higher       |                             | Universi                       | Very                              | Very                                            | Very          |                         | Excelle     | Very                    |                        | Very                                         |                    |                             |                                             |               |         |                   |   |   |        |                   |    |      |   |   |        |     |    |        |   |    |       |       |      |    |       |      |      |        |
| 1/1/2022 17:59  | com<br>tahmee      | h                     | swar<br>Mohell                 | 9632059343 | com<br>tahmee      | Fernale  | B.A                              | 2021                                        | study        | Good                        | ty                             | Good                              | Good                                            | Good          | Good                    | nt          | Good                    | Good                   | Good                                         | Good<br>Iam        | Good<br>Collage             | No                                          | Super         |         |                   |   |   |        |                   |    |      |   |   |        |     |    |        |   |    |       |       |      |    |       |      |      |        |
|                 | nashaik            |                       | a                              |            | nashaik            |          |                                  |                                             |              |                             |                                |                                   |                                                 |               |                         |             |                         |                        |                                              | glad to            | is                          |                                             | To<br>attract |         |                   |   |   |        |                   |    |      |   |   |        |     |    |        |   |    |       |       |      |    |       |      |      |        |
|                 | hshaikh            |                       | momin                          |            | hshaikh            |          |                                  |                                             |              |                             |                                |                                   |                                                 |               |                         |             |                         |                        |                                              | provide            | always                      |                                             | the           |         |                   |   |   |        |                   |    |      |   |   |        |     |    |        |   |    |       |       |      |    |       |      |      |        |
|                 | 9216@g<br>mail.co  | Tahme                 | pura tq<br>chincho             |            | 9216@g<br>mail.co  |          |                                  |                                             | C            |                             |                                | Veru                              | Excelle                                         |               |                         |             |                         |                        | Very                                         | you<br>with my     | all over<br>activity        |                                             | best          |         |                   |   |   |        |                   |    |      |   |   |        |     |    |        |   |    |       |       |      |    |       |      |      |        |
| 1/1/2022 18:55  | mail.co            | ena                   | li dist                        | 9379948134 | mail.co            | Female   | ва                               | 2003                                        | Employ<br>ed |                             | No                             | Good                              | nt                                              | Good          | Good                    | Good        | Good                    | Good                   | Good                                         | feedbac            | right                       | Yes                                         | faculty       |         |                   |   |   |        |                   |    |      |   |   |        |     |    |        |   |    |       |       |      |    |       |      |      |        |
| 1112022 10.00   | pavanrg            |                       | Chanda                         |            | pavanrg            |          |                                  |                                             |              |                             |                                |                                   |                                                 |               |                         |             |                         |                        |                                              |                    | No                          |                                             | 1000          |         |                   |   |   |        |                   |    |      |   |   |        |     |    |        |   |    |       |       |      |    |       |      |      |        |
|                 | 222@g              |                       | pur                            |            | 222@g              |          |                                  |                                             |              | Area                        |                                |                                   |                                                 |               |                         |             |                         |                        |                                              |                    | Develo                      |                                             |               |         |                   |   |   |        |                   |    |      |   |   |        |     |    |        |   |    |       |       |      |    |       |      |      |        |
| 10000000        | mail.co            | Pavank                | chincho                        | 9591681272 | mail.co            |          |                                  | 2015                                        | Employ       | sales                       |                                | Excelle                           | Excelle                                         |               | Excelle                 | o           | Excelle<br>nt           | Excelle                | Excelle                                      |                    | pment                       |                                             |               |         |                   |   |   |        |                   |    |      |   |   |        |     |    |        |   |    |       |       |      |    |       |      |      |        |
| 1/2/2022 0:11   | m<br>pkparm        | umar                  | 11                             |            | m<br>pkparm        | Male     | B.Com                            | 2015                                        | ea           | officer                     | No                             | nt                                | nt                                              | nt            | nt                      | Good        | nt                      | nt                     | nt                                           | college<br>Sports, | ground                      | No                                          | No            |         |                   |   |   |        |                   |    |      |   |   |        |     |    |        |   |    |       |       |      |    |       |      |      |        |
|                 | esh742             |                       |                                |            | esh742             |          |                                  |                                             |              |                             |                                |                                   |                                                 |               |                         |             |                         |                        |                                              | nec                |                             |                                             |               |         |                   |   |   |        |                   |    |      |   |   |        |     |    |        |   |    |       |       |      |    |       |      |      |        |
|                 | @gmail.            | Parmes                |                                |            | @gmail.            |          |                                  |                                             | Higher       |                             | Kalbura                        | Excelle                           | Very                                            |               | Very                    |             |                         |                        |                                              | activity,          |                             |                                             | L .           |         |                   |   |   |        |                   |    |      |   |   |        |     |    |        |   |    |       |       |      |    |       |      |      |        |
| 1/2/2022 19:40  |                    | war                   | Mogha                          | 9606229116 | com                | Male     | B.Com                            | 2021                                        | study        | on                          | gi                             | nt                                | Good                                            | Good          | Good                    | Good        | Good                    | Good                   | Good                                         | etc                | Good                        | Yes                                         | Good          |         |                   |   |   |        |                   |    |      |   |   |        |     |    |        |   |    |       |       |      |    |       |      |      |        |
|                 | hanmn<br>oor@g     |                       |                                |            | hanmn<br>oor@g     |          |                                  |                                             |              |                             |                                |                                   |                                                 |               |                         |             |                         |                        |                                              |                    |                             |                                             |               |         |                   |   |   |        |                   |    |      |   |   |        |     |    |        |   |    |       |       |      |    |       |      |      |        |
|                 | mail.co            |                       | Garamp                         |            | mail.co            |          |                                  |                                             | Higher       |                             |                                |                                   |                                                 |               |                         |             |                         |                        |                                              |                    |                             |                                             |               |         |                   |   |   |        |                   |    |      |   |   |        |     |    |        |   |    |       |       |      |    |       |      |      |        |
| 1/13/2022 10:26 | m                  | Nagaraj               | alli                           | 9731803370 | m                  | Male     | B.A                              | Ba                                          | study        | Yes                         | No                             | Good                              | Good                                            | Good          | Good                    | Good        | Good                    | Good                   | Good                                         | Yes<br>Teachin     | Good                        | No                                          | No            |         |                   |   |   |        |                   |    |      |   |   |        |     |    |        |   |    |       |       |      |    |       |      |      |        |
|                 |                    |                       |                                |            |                    |          |                                  |                                             |              |                             | Smt<br>CB                      |                                   |                                                 |               |                         |             |                         |                        |                                              | g stuff            |                             |                                             | Colleg        |         |                   |   |   |        |                   |    |      |   |   |        |     |    |        |   |    |       |       |      |    |       |      |      |        |
|                 | nikhilya           |                       |                                |            | nikhilya           |          |                                  |                                             |              |                             | Patil                          |                                   |                                                 |               |                         |             |                         |                        |                                              | was                |                             |                                             | teache        |         |                   |   |   |        |                   |    |      |   |   |        |     |    |        |   |    |       |       |      |    |       |      |      |        |
|                 | davv8              |                       |                                |            | davv8              |          |                                  |                                             |              |                             | College                        |                                   |                                                 |               |                         |             |                         |                        |                                              | good               |                             |                                             | stuff         |         |                   |   |   |        |                   |    |      |   |   |        |     |    |        |   |    |       |       |      |    |       |      |      |        |
| 1/13/2022 11:19 | @gmail.            | Nikhil                | Miryan                         | 9902724792 | @gmail.<br>com     | Male     | B.A                              | 20-21                                       | other        | Good                        | chincho                        | Good                              | Averag<br>e                                     | Averag<br>e   | Averag<br>e             | Averag<br>e | Good                    | Averag<br>e            | Good                                         | teachin<br>a       | Yes                         | Yes                                         | was           |         |                   |   |   |        |                   |    |      |   |   |        |     |    |        |   |    |       |       |      |    |       |      |      |        |
| 110/2022 11:10  |                    | 1 sinsi ini           | DISť.                          | 0002121102 | 00111              | 1-IGIC   | 0.11                             | 20 21                                       | o sinci      | 0,000                       | Guibarg                        | 0.000                             |                                                 |               |                         |             | 4000                    |                        | 0.000                                        | 9                  |                             | 102                                         | excelle       |         |                   |   |   |        |                   |    |      |   |   |        |     |    |        |   |    |       |       |      |    |       |      |      |        |
|                 | shiyana            |                       | Gulbarg                        |            | Shivana            |          |                                  |                                             |              |                             | a<br>universi                  |                                   |                                                 |               |                         |             |                         |                        |                                              |                    |                             |                                             |               |         |                   |   |   |        |                   |    |      |   |   |        |     |    |        |   |    |       |       |      |    |       |      |      |        |
|                 | ndavy@             |                       | a<br>taluka.                   |            | ndavy@             |          |                                  |                                             |              |                             | universi<br>ty                 |                                   |                                                 |               |                         |             |                         |                        |                                              |                    |                             |                                             |               |         |                   |   |   |        |                   |    |      |   |   |        |     |    |        |   |    |       |       |      |    |       |      |      |        |
|                 | amail.c            | Shivana               | Chichol                        |            | gamil.c            |          |                                  |                                             | Higher       |                             | kalabur                        |                                   |                                                 |               |                         |             |                         | Very                   | Very                                         |                    |                             |                                             |               |         |                   |   |   |        |                   |    |      |   |   |        |     |    |        |   |    |       |       |      |    |       |      |      |        |
| 1/13/2022 11:35 | om                 | nd                    | ipost.                         | 6362853176 | om                 | Male     | B.A                              | 2019                                        | study        | M.A                         | agi                            | Good                              | Good                                            | Good          | Good                    | Good        | Good                    | Good                   | Good                                         | Good               | Yes                         | Yes                                         | Yes           |         |                   |   |   |        |                   |    |      |   |   |        |     |    |        |   |    |       |       |      |    |       |      |      |        |
|                 |                    |                       | mpalli                         |            | 1                  | 1        |                                  |                                             |              | 1                           |                                |                                   |                                                 | 1             |                         | 1           | 1                       | 1                      | 1                                            | 1                  | 1                           |                                             | 1             |         |                   |   |   |        |                   |    |      |   |   |        |     |    |        |   |    |       |       |      |    |       |      |      |        |
|                 | 4                  |                       | tq.                            |            | Dimeir             |          |                                  |                                             |              |                             |                                |                                   |                                                 |               |                         |             |                         |                        |                                              |                    |                             |                                             |               |         |                   |   |   |        |                   |    |      |   |   |        |     |    |        |   |    |       |       |      |    |       |      |      |        |
|                 | divyajad<br>hav429 |                       | Chinch<br>oli dist.            |            | Divyaja<br>dhav42  |          |                                  |                                             |              |                             |                                |                                   |                                                 |               |                         |             |                         |                        |                                              |                    |                             |                                             |               |         |                   |   |   |        |                   |    |      |   |   |        |     |    |        |   |    |       |       |      |    |       |      |      |        |
|                 | 3@gma              |                       | Kalabur                        |            | 93@gm              |          |                                  |                                             |              |                             |                                |                                   | Very                                            | Excelle       | Excelle                 | Excelle     | Very                    | Very                   | Excelle                                      | Teachin            |                             |                                             |               |         |                   |   |   |        |                   |    |      |   |   |        |     |    |        |   |    |       |       |      |    |       |      |      |        |
| 1/13/2022 16:03 | il.com             | Divya                 | gi                             | 7619394293 | ail.com            | Female   | B.A                              | 2019 -20                                    | other        | Nothing                     | Nothi                          | Good                              | Good                                            | nt            | nt                      | nt          | Good                    | Good                   | nt                                           | 9                  | clasess                     | Yes                                         | Nothi         |         |                   |   |   |        |                   |    |      |   |   |        |     |    |        |   |    |       |       |      |    |       |      |      |        |
|                 |                    |                       | Guest                          |            |                    |          |                                  |                                             |              |                             |                                |                                   |                                                 |               |                         |             |                         |                        |                                              | 9                  |                             |                                             |               |         |                   |   |   |        |                   |    |      |   |   |        |     |    |        |   |    |       |       |      |    |       |      |      |        |
|                 |                    |                       | lecturer<br>in                 |            |                    |          |                                  |                                             |              |                             |                                |                                   |                                                 |               |                         |             |                         |                        |                                              | Faculty<br>is good |                             |                                             |               |         |                   |   |   |        |                   |    |      |   |   |        |     |    |        |   |    |       |       |      |    |       |      |      |        |
|                 |                    |                       | smt.c.b.                       |            |                    |          |                                  |                                             |              |                             |                                |                                   |                                                 |               |                         |             |                         |                        |                                              | and                |                             |                                             |               |         |                   |   |   |        |                   |    |      |   |   |        |     |    |        |   |    |       |       |      |    |       |      |      |        |
|                 |                    |                       | patil                          |            |                    |          |                                  |                                             |              |                             |                                |                                   |                                                 |               |                         |             |                         |                        |                                              | College            |                             |                                             |               |         |                   |   |   |        |                   |    |      |   |   |        |     |    |        |   |    |       |       |      |    |       |      |      |        |
|                 |                    |                       | college<br>chincho             |            |                    |          |                                  |                                             |              |                             |                                |                                   |                                                 |               |                         |             |                         |                        |                                              | environ            |                             |                                             |               |         |                   |   |   |        |                   |    |      |   |   |        |     |    |        |   |    |       |       |      |    |       |      |      |        |
|                 | sounda             |                       | litq                           | 1          | sounda             | 1        |                                  | 1                                           |              | 1                           | 1                              |                                   |                                                 | 1             | 1                       | 1           | 1                       | 1                      | 1                                            | ment is            | 1                           | 1                                           | 1             |         |                   |   |   |        |                   |    |      |   |   |        |     |    |        |   |    |       |       |      |    |       |      |      |        |
|                 | ruadesa            |                       | chincho                        |            | ruadesa            |          |                                  |                                             |              |                             |                                |                                   |                                                 |               |                         |             | 1                       |                        |                                              | also               |                             |                                             |               |         |                   |   |   |        |                   |    |      |   |   |        |     |    |        |   |    |       |       |      |    |       |      |      |        |
|                 | i444@g<br>mail.co  |                       | li dist.<br>Kalabur            |            | i444@g<br>mail.co  | 1        |                                  | 1                                           | Employ       | Guest                       | 1                              | Excelle                           | Very                                            | Very          | Very                    | Very        | Very                    | Very                   | Verg                                         | good<br>for the    | 1                           | 1                                           | 1             |         |                   |   |   |        |                   |    |      |   |   |        |     |    |        |   |    |       |       |      |    |       |      |      |        |
| 1/13/2022 19:46 | mail.co            | rya<br>Desai          | gi                             | 9686275973 | mail.co            | Female   | B.Com                            | 2017                                        | Employ<br>ed | lecturer                    |                                | nt                                | Good                                            | Good          | Good                    | Good        | Good                    | Good                   | Good                                         | student            |                             | Yes                                         | No            |         |                   |   |   |        |                   |    |      |   |   |        |     |    |        |   |    |       |       |      |    |       |      |      |        |
|                 | poojaja            |                       | Í                              |            | 1                  | -        |                                  | 1                                           | 1            | 1                           | 1                              |                                   |                                                 |               | 1                       | 1           |                         | 1                      | 1                                            |                    | 1                           |                                             | 1             |         |                   |   |   |        |                   |    |      |   |   |        |     |    |        |   |    |       |       |      |    |       |      |      |        |
|                 | gannath            |                       |                                |            | L                  |          |                                  |                                             |              |                             |                                |                                   |                                                 |               |                         |             | 1                       |                        |                                              |                    |                             |                                             |               |         |                   |   |   |        |                   |    |      |   |   |        |     |    |        |   |    |       |       |      |    |       |      |      |        |
|                 | 2018@g<br>mail.co  |                       | Garamp                         |            | Poojaja<br>gannath |          |                                  |                                             | Higher       |                             |                                | Excelle                           | Excelle                                         | Excelle       | Excelle                 | Excelle     | Excelle                 | Excelle                | Excelle                                      |                    | Swach                       |                                             |               |         |                   |   |   |        |                   |    |      |   |   |        |     |    |        |   |    |       |       |      |    |       |      |      |        |
| 1/15/2022 11:22 | m                  | Pooja                 | alli                           | 8431555490 | gannath<br>2018@   | Female   | B.A                              | 2021                                        | study        | Yas                         | BA                             | nt                                | nt                                              | nt            | nt                      | nt          | nt                      | nt                     | nt                                           | Pooja              | bharat                      | Yes                                         | Good          |         |                   |   |   |        |                   |    |      |   |   |        |     |    |        |   |    |       |       |      |    |       |      |      |        |
|                 | 1                  |                       |                                |            | 1                  | -        |                                  |                                             | 1            | <u> </u>                    | 1                              |                                   |                                                 | 1             | 1                       | 1           | 1                       | 1                      |                                              | This               | 1                           | <u> </u>                                    | 1             |         |                   |   |   |        |                   |    |      |   |   |        |     |    |        |   |    |       |       |      |    |       |      |      |        |
|                 |                    |                       |                                |            |                    |          |                                  |                                             |              |                             |                                |                                   |                                                 |               |                         |             | 1                       |                        |                                              | college            |                             |                                             | Maint         |         |                   |   |   |        |                   |    |      |   |   |        |     |    |        |   |    |       |       |      |    |       |      |      |        |
|                 | sunitam            |                       |                                |            | Sunita             | 1        | 1                                | 1                                           |              | 1                           | 1                              |                                   |                                                 | 1             | 1                       | 1           | 1                       | 1                      | 1                                            | gives<br>us        | 1                           | 1                                           | n<br>quality  |         |                   |   |   |        |                   |    |      |   |   |        |     |    |        |   |    |       |       |      |    |       |      |      |        |
|                 | adgi@g             |                       | Sunita                         |            | madgi              |          |                                  |                                             |              |                             |                                |                                   |                                                 |               |                         |             | 1                       |                        |                                              | more               |                             |                                             | Educa         |         |                   |   |   |        |                   |    |      |   |   |        |     |    |        |   |    |       |       |      |    |       |      |      |        |
|                 | mail.co            | Sunitab               | madgi                          |            | @gmail.            | -l_      | L                                |                                             | Employ       |                             |                                | Excelle                           | Very                                            | Excelle       | Very                    | Very        | Very                    | Very                   | Very                                         | kwnole             | Devole                      |                                             | on            |         |                   |   |   |        |                   |    |      |   |   |        |     |    |        |   |    |       |       |      |    |       |      |      |        |
| 1/29/2022 11:42 |                    | ai                    | Ainoli                         | 7829611424 |                    | Female   | B.A                              | 1999                                        | ed           | Lecture                     | Lecture                        | nt                                | Good                                            | nt            | Good                    | Good        | Good                    | Good                   | Good                                         | dge                | pment                       | Yes                                         | -             |         |                   |   |   |        |                   |    |      |   |   |        |     |    |        |   |    |       |       |      |    |       |      |      |        |
|                 | ajazina<br>mdar16  | Ajaz                  |                                |            | ajazina<br>mdar16  | 1        |                                  | 1                                           |              | 1                           | 1                              |                                   |                                                 | 1             | 1                       | 1           | 1                       | 1                      | 1                                            | 1                  | 1                           | 1                                           |               |         |                   |   |   |        |                   |    |      |   |   |        |     |    |        |   |    |       |       |      |    |       |      |      |        |
|                 | 89@qm              | Hussai                | Chandr                         |            | 89@gm              |          |                                  |                                             | Higher       | Higher                      | Higher                         | Excelle                           | Excelle                                         |               |                         |             | 1                       | Excelle                |                                              |                    |                             |                                             | Mem           |         |                   |   |   |        |                   |    |      |   |   |        |     |    |        |   |    |       |       |      |    |       |      |      |        |
| 1/29/2022 11:44 | ail.com            | n                     | apur                           | 9108239987 | ail.com            | Male     | B.A                              | 2020 21                                     | study        | study                       | study                          | nt                                | nt                                              | Good          | Good                    | Good        | Good                    | nt                     | Good                                         | Yes                | Yes                         | Yes                                         | 1             |         |                   |   |   |        |                   |    |      |   |   |        |     |    |        |   |    |       |       |      |    |       |      |      |        |
|                 |                    |                       |                                |            |                    |          |                                  |                                             |              |                             |                                |                                   |                                                 |               |                         |             |                         |                        |                                              | Environ            |                             |                                             |               |         |                   |   |   |        |                   |    |      |   |   |        |     |    |        |   |    |       |       |      |    |       |      |      |        |
|                 | deepas             |                       |                                |            | deepas             | 1        | 1                                | 1                                           |              | 1                           | 1                              |                                   |                                                 | 1             | 1                       | 1           | 1                       | 1                      | 1                                            | ment,<br>library,  | 1                           | 1                                           | 1             |         |                   |   |   |        |                   |    |      |   |   |        |     |    |        |   |    |       |       |      |    |       |      |      |        |
|                 | Lueepas            | L                     | 1                              | 1          | deepas<br>metrika  | 1        | 1                                | 1                                           | 1            | 1                           | 1                              |                                   | 1                                               | 1             | 1                       | 1           | 1                       | 1                      | 1                                            |                    | 1                           | 1                                           | Very          |         |                   |   |   |        |                   |    |      |   |   |        |     |    |        |   |    |       |       |      |    |       |      |      |        |
|                 | metrika            | Deepa                 |                                |            | T metrika          |          |                                  |                                             |              |                             |                                |                                   |                                                 |               |                         |             |                         |                        |                                              |                    |                             |                                             |               |         |                   |   |   |        |                   |    |      |   |   |        |     |    |        |   |    |       |       |      |    |       |      |      |        |
| 2/3/2022 16:08  | r@gmai             | Deepa<br>Jaganat<br>h | Chinch<br>oli                  | 9900621258 | r@gmai             |          |                                  | 2012                                        | Employ       | Guest<br>lecturer           |                                | Excelle<br>nt                     | Excelle<br>nt                                   | Excelle<br>nt | Excelle<br>nt           | Excelle     | Excelle<br>nt           | Excelle                | Excelle                                      | building,          | Nothing                     |                                             | good          |         |                   |   |   |        |                   |    |      |   |   |        |     |    |        |   |    |       |       |      |    |       |      |      |        |