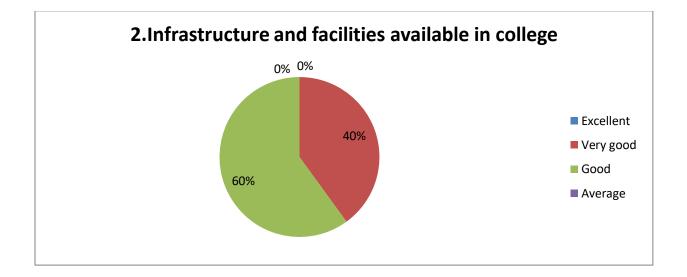

## ALUMNI MEETING FOR ACADEMIC YEAR 2021-22

|                 |                    |                       |                                |            |                    | <u> </u> |                                  | F                                           | LUMNI        | FEEDB                       | ACK 20                         |                                   | 1-7-                                            |               |                         |             |                         |                        | Ouer -                                       | <b>1</b> .1        |                             |                                             | _             |         |                   |   |   |        |                   |    |      |   |   |        |     |    |        |   |    |       |       |      |    |       |      |      |        |
|-----------------|--------------------|-----------------------|--------------------------------|------------|--------------------|----------|----------------------------------|---------------------------------------------|--------------|-----------------------------|--------------------------------|-----------------------------------|-------------------------------------------------|---------------|-------------------------|-------------|-------------------------|------------------------|----------------------------------------------|--------------------|-----------------------------|---------------------------------------------|---------------|---------|-------------------|---|---|--------|-------------------|----|------|---|---|--------|-----|----|--------|---|----|-------|-------|------|----|-------|------|------|--------|
|                 |                    | of<br>the             | Addre<br>ss of<br>the<br>Alumn |            |                    | Gende    | of<br>the<br>cours<br>e<br>compl | Year<br>of<br>compl<br>etion<br>of<br>cours | nt           | lf<br>Emplo<br>yed<br>Desig | doing<br>higher<br>studie<br>s | do<br>you<br>rate<br>the<br>cours | Infras<br>tructu<br>re<br>and<br>faciliti<br>es | ing           | Librar<br>9<br>faciliti |             | Educa<br>tional<br>Reso | Admis<br>sion<br>Proce | Overa<br>II<br>Ratin<br>g of<br>the<br>Colle | Menti<br>on at     | in<br>what                  | Are<br>you a<br>memb<br>er of<br>Alumn<br>i | comm          |         |                   |   |   |        |                   |    |      |   |   |        |     |    |        |   |    |       |       |      |    |       |      |      |        |
|                 |                    |                       |                                |            |                    |          |                                  |                                             |              |                             |                                |                                   |                                                 |               |                         |             |                         |                        |                                              | on at<br>least     | way<br>have<br>the<br>devel |                                             |               |         |                   |   |   |        |                   |    |      |   |   |        |     |    |        |   |    |       |       |      |    |       |      |      |        |
|                 | Email              |                       |                                |            |                    |          |                                  |                                             |              |                             |                                |                                   |                                                 |               |                         |             |                         |                        |                                              | four<br>points     |                             |                                             |               |         |                   |   |   |        |                   |    |      |   |   |        |     |    |        |   |    |       |       |      |    |       |      |      |        |
|                 |                    |                       |                                |            |                    |          |                                  |                                             |              |                             |                                |                                   |                                                 |               |                         |             |                         |                        |                                              |                    |                             |                                             |               | nestamp | 55                | i | i | Number | ID                | Ľ, | eted | e | s | nation | Nov | es | availa | 9 | es | Staff | urces | dure | ge | which | opme | Asso | ents : |
|                 |                    |                       |                                |            |                    |          |                                  |                                             |              |                             |                                |                                   |                                                 |               |                         |             |                         |                        |                                              |                    |                             |                                             |               |         | ashvini<br>hashap |   |   |        | ashvini<br>hashap |    |      |   |   |        |     |    |        |   |    |       |       |      |    |       |      |      |        |
|                 | pa5659             |                       |                                |            | pa5659             |          |                                  |                                             |              |                             |                                |                                   |                                                 |               |                         |             |                         |                        |                                              |                    |                             |                                             |               |         |                   |   |   |        |                   |    |      |   |   |        |     |    |        |   |    |       |       |      |    |       |      |      |        |
|                 | @gmail.            |                       | Gadike                         |            | @gmail.            |          |                                  |                                             | Higher       |                             | Universi                       | Very                              | Very                                            | Very          |                         | Excelle     | Very                    |                        | Very                                         |                    |                             |                                             |               |         |                   |   |   |        |                   |    |      |   |   |        |     |    |        |   |    |       |       |      |    |       |      |      |        |
| 1/1/2022 17:59  | com<br>tahmee      | h                     | swar<br>Mohell                 | 9632059343 | com<br>tahmee      | Fernale  | B.A                              | 2021                                        | study        | Good                        | ty                             | Good                              | Good                                            | Good          | Good                    | nt          | Good                    | Good                   | Good                                         | Good<br>Iam        | Good<br>Collage             | No                                          | Super         |         |                   |   |   |        |                   |    |      |   |   |        |     |    |        |   |    |       |       |      |    |       |      |      |        |
|                 | nashaik            |                       | a                              |            | nashaik            |          |                                  |                                             |              |                             |                                |                                   |                                                 |               |                         |             |                         |                        |                                              | glad to            | is                          |                                             | To<br>attract |         |                   |   |   |        |                   |    |      |   |   |        |     |    |        |   |    |       |       |      |    |       |      |      |        |
|                 | hshaikh            |                       | momin                          |            | hshaikh            |          |                                  |                                             |              |                             |                                |                                   |                                                 |               |                         |             |                         |                        |                                              | provide            | always                      |                                             | the           |         |                   |   |   |        |                   |    |      |   |   |        |     |    |        |   |    |       |       |      |    |       |      |      |        |
|                 | 9216@g<br>mail.co  | Tahme                 | pura tq<br>chincho             |            | 9216@g<br>mail.co  |          |                                  |                                             | C            |                             |                                | Veru                              | Excelle                                         |               |                         |             |                         |                        | Very                                         | you<br>with my     | all over<br>activity        |                                             | best          |         |                   |   |   |        |                   |    |      |   |   |        |     |    |        |   |    |       |       |      |    |       |      |      |        |
| 1/1/2022 18:55  | mail.co            | ena                   | li dist                        | 9379948134 | mail.co            | Female   | ва                               | 2003                                        | Employ<br>ed |                             | No                             | Good                              | nt                                              | Good          | Good                    | Good        | Good                    | Good                   | Good                                         | feedbac            | right                       | Yes                                         | faculty       |         |                   |   |   |        |                   |    |      |   |   |        |     |    |        |   |    |       |       |      |    |       |      |      |        |
| 1112022 10.00   | pavanrg            |                       | Chanda                         |            | pavanrg            |          |                                  |                                             |              |                             |                                |                                   |                                                 |               |                         |             |                         |                        |                                              |                    | No                          |                                             | 1000          |         |                   |   |   |        |                   |    |      |   |   |        |     |    |        |   |    |       |       |      |    |       |      |      |        |
|                 | 222@g              |                       | pur                            |            | 222@g              |          |                                  |                                             |              | Area                        |                                |                                   |                                                 |               |                         |             |                         |                        |                                              |                    | Develo                      |                                             |               |         |                   |   |   |        |                   |    |      |   |   |        |     |    |        |   |    |       |       |      |    |       |      |      |        |
| 10000000        | mail.co            | Pavank                | chincho                        | 9591681272 | mail.co            |          |                                  | 2015                                        | Employ       | sales                       |                                | Excelle                           | Excelle                                         |               | Excelle                 | o           | Excelle<br>nt           | Excelle                | Excelle                                      |                    | pment                       |                                             |               |         |                   |   |   |        |                   |    |      |   |   |        |     |    |        |   |    |       |       |      |    |       |      |      |        |
| 1/2/2022 0:11   | m<br>pkparm        | umar                  | 11                             |            | m<br>pkparm        | Male     | B.Com                            | 2015                                        | ea           | officer                     | No                             | nt                                | nt                                              | nt            | nt                      | Good        | nt                      | nt                     | nt                                           | college<br>Sports, | ground                      | No                                          | No            |         |                   |   |   |        |                   |    |      |   |   |        |     |    |        |   |    |       |       |      |    |       |      |      |        |
|                 | esh742             |                       |                                |            | esh742             |          |                                  |                                             |              |                             |                                |                                   |                                                 |               |                         |             |                         |                        |                                              | nec                |                             |                                             |               |         |                   |   |   |        |                   |    |      |   |   |        |     |    |        |   |    |       |       |      |    |       |      |      |        |
|                 | @gmail.            | Parmes                |                                |            | @gmail.            |          |                                  |                                             | Higher       |                             | Kalbura                        | Excelle                           | Very                                            |               | Very                    |             |                         |                        |                                              | activity,          |                             |                                             | L .           |         |                   |   |   |        |                   |    |      |   |   |        |     |    |        |   |    |       |       |      |    |       |      |      |        |
| 1/2/2022 19:40  |                    | war                   | Mogha                          | 9606229116 | com                | Male     | B.Com                            | 2021                                        | study        | on                          | gi                             | nt                                | Good                                            | Good          | Good                    | Good        | Good                    | Good                   | Good                                         | etc                | Good                        | Yes                                         | Good          |         |                   |   |   |        |                   |    |      |   |   |        |     |    |        |   |    |       |       |      |    |       |      |      |        |
|                 | hanmn<br>oor@g     |                       |                                |            | hanmn<br>oor@g     |          |                                  |                                             |              |                             |                                |                                   |                                                 |               |                         |             |                         |                        |                                              |                    |                             |                                             |               |         |                   |   |   |        |                   |    |      |   |   |        |     |    |        |   |    |       |       |      |    |       |      |      |        |
|                 | mail.co            |                       | Garamp                         |            | mail.co            |          |                                  |                                             | Higher       |                             |                                |                                   |                                                 |               |                         |             |                         |                        |                                              |                    |                             |                                             |               |         |                   |   |   |        |                   |    |      |   |   |        |     |    |        |   |    |       |       |      |    |       |      |      |        |
| 1/13/2022 10:26 | m                  | Nagaraj               | alli                           | 9731803370 | m                  | Male     | B.A                              | Ba                                          | study        | Yes                         | No                             | Good                              | Good                                            | Good          | Good                    | Good        | Good                    | Good                   | Good                                         | Yes<br>Teachin     | Good                        | No                                          | No            |         |                   |   |   |        |                   |    |      |   |   |        |     |    |        |   |    |       |       |      |    |       |      |      |        |
|                 |                    |                       |                                |            |                    |          |                                  |                                             |              |                             | Smt<br>CB                      |                                   |                                                 |               |                         |             |                         |                        |                                              | g stuff            |                             |                                             | Colleg        |         |                   |   |   |        |                   |    |      |   |   |        |     |    |        |   |    |       |       |      |    |       |      |      |        |
|                 | nikhilya           |                       |                                |            | nikhilya           |          |                                  |                                             |              |                             | Patil                          |                                   |                                                 |               |                         |             |                         |                        |                                              | was                |                             |                                             | teache        |         |                   |   |   |        |                   |    |      |   |   |        |     |    |        |   |    |       |       |      |    |       |      |      |        |
|                 | davv8              |                       |                                |            | davv8              |          |                                  |                                             |              |                             | College                        |                                   |                                                 |               |                         |             |                         |                        |                                              | good               |                             |                                             | stuff         |         |                   |   |   |        |                   |    |      |   |   |        |     |    |        |   |    |       |       |      |    |       |      |      |        |
| 1/13/2022 11:19 | @gmail.            | Nikhil                | Miryan                         | 9902724792 | @gmail.<br>com     | Male     | B.A                              | 20-21                                       | other        | Good                        | chincho                        | Good                              | Averag<br>e                                     | Averag<br>e   | Averag<br>e             | Averag<br>e | Good                    | Averag<br>e            | Good                                         | teachin<br>a       | Yes                         | Yes                                         | was           |         |                   |   |   |        |                   |    |      |   |   |        |     |    |        |   |    |       |       |      |    |       |      |      |        |
| 110/2022 11:10  |                    | 1 sinsi ini           | DISť.                          | 0002121102 | 00111              | 1-IGIC   | 0.11                             | 20 21                                       | o sinci      | 0,000                       | Guibarg                        | 0.000                             |                                                 |               |                         |             | 4000                    |                        | 0.000                                        | 9                  |                             | 102                                         | excelle       |         |                   |   |   |        |                   |    |      |   |   |        |     |    |        |   |    |       |       |      |    |       |      |      |        |
|                 | shiyana            |                       | Gulbarg                        |            | Shivana            |          |                                  |                                             |              |                             | a<br>universi                  |                                   |                                                 |               |                         |             |                         |                        |                                              |                    |                             |                                             |               |         |                   |   |   |        |                   |    |      |   |   |        |     |    |        |   |    |       |       |      |    |       |      |      |        |
|                 | ndavy@             |                       | a<br>taluka.                   |            | ndavy@             |          |                                  |                                             |              |                             | universi<br>ty                 |                                   |                                                 |               |                         |             |                         |                        |                                              |                    |                             |                                             |               |         |                   |   |   |        |                   |    |      |   |   |        |     |    |        |   |    |       |       |      |    |       |      |      |        |
|                 | amail.c            | Shivana               | Chichol                        |            | gamil.c            |          |                                  |                                             | Higher       |                             | kalabur                        |                                   |                                                 |               |                         |             |                         | Very                   | Very                                         |                    |                             |                                             |               |         |                   |   |   |        |                   |    |      |   |   |        |     |    |        |   |    |       |       |      |    |       |      |      |        |
| 1/13/2022 11:35 | om                 | nd                    | ipost.                         | 6362853176 | om                 | Male     | B.A                              | 2019                                        | study        | M.A                         | agi                            | Good                              | Good                                            | Good          | Good                    | Good        | Good                    | Good                   | Good                                         | Good               | Yes                         | Yes                                         | Yes           |         |                   |   |   |        |                   |    |      |   |   |        |     |    |        |   |    |       |       |      |    |       |      |      |        |
|                 |                    |                       | mpalli                         |            | 1                  | 1        |                                  |                                             |              | 1                           |                                |                                   |                                                 | 1             |                         | 1           | 1                       | 1                      | 1                                            | 1                  | 1                           |                                             | 1             |         |                   |   |   |        |                   |    |      |   |   |        |     |    |        |   |    |       |       |      |    |       |      |      |        |
|                 | 4                  |                       | tq.                            |            | Dimeir             |          |                                  |                                             |              |                             |                                |                                   |                                                 |               |                         |             |                         |                        |                                              |                    |                             |                                             |               |         |                   |   |   |        |                   |    |      |   |   |        |     |    |        |   |    |       |       |      |    |       |      |      |        |
|                 | divyajad<br>hav429 |                       | Chinch<br>oli dist.            |            | Divyaja<br>dhav42  |          |                                  |                                             |              |                             |                                |                                   |                                                 |               |                         |             |                         |                        |                                              |                    |                             |                                             |               |         |                   |   |   |        |                   |    |      |   |   |        |     |    |        |   |    |       |       |      |    |       |      |      |        |
|                 | 3@gma              |                       | Kalabur                        |            | 93@gm              |          |                                  |                                             |              |                             |                                |                                   | Very                                            | Excelle       | Excelle                 | Excelle     | Very                    | Very                   | Excelle                                      | Teachin            |                             |                                             |               |         |                   |   |   |        |                   |    |      |   |   |        |     |    |        |   |    |       |       |      |    |       |      |      |        |
| 1/13/2022 16:03 | il.com             | Divya                 | gi                             | 7619394293 | ail.com            | Female   | B.A                              | 2019 -20                                    | other        | Nothing                     | Nothi                          | Good                              | Good                                            | nt            | nt                      | nt          | Good                    | Good                   | nt                                           | 9                  | clasess                     | Yes                                         | Nothi         |         |                   |   |   |        |                   |    |      |   |   |        |     |    |        |   |    |       |       |      |    |       |      |      |        |
|                 |                    |                       | Guest                          |            |                    |          |                                  |                                             |              |                             |                                |                                   |                                                 |               |                         |             |                         |                        |                                              | 9                  |                             |                                             |               |         |                   |   |   |        |                   |    |      |   |   |        |     |    |        |   |    |       |       |      |    |       |      |      |        |
|                 |                    |                       | lecturer<br>in                 |            |                    |          |                                  |                                             |              |                             |                                |                                   |                                                 |               |                         |             |                         |                        |                                              | Faculty<br>is good |                             |                                             |               |         |                   |   |   |        |                   |    |      |   |   |        |     |    |        |   |    |       |       |      |    |       |      |      |        |
|                 |                    |                       | smt.c.b.                       |            |                    |          |                                  |                                             |              |                             |                                |                                   |                                                 |               |                         |             |                         |                        |                                              | and                |                             |                                             |               |         |                   |   |   |        |                   |    |      |   |   |        |     |    |        |   |    |       |       |      |    |       |      |      |        |
|                 |                    |                       | patil                          |            |                    |          |                                  |                                             |              |                             |                                |                                   |                                                 |               |                         |             |                         |                        |                                              | College            |                             |                                             |               |         |                   |   |   |        |                   |    |      |   |   |        |     |    |        |   |    |       |       |      |    |       |      |      |        |
|                 |                    |                       | college<br>chincho             |            |                    |          |                                  |                                             |              |                             |                                |                                   |                                                 |               |                         |             |                         |                        |                                              | environ            |                             |                                             |               |         |                   |   |   |        |                   |    |      |   |   |        |     |    |        |   |    |       |       |      |    |       |      |      |        |
|                 | sounda             |                       | litq                           | 1          | sounda             | 1        |                                  | 1                                           |              | 1                           | 1                              |                                   |                                                 | 1             | 1                       | 1           | 1                       | 1                      | 1                                            | ment is            | 1                           | 1                                           | 1             |         |                   |   |   |        |                   |    |      |   |   |        |     |    |        |   |    |       |       |      |    |       |      |      |        |
|                 | ruadesa            |                       | chincho                        |            | ruadesa            |          |                                  |                                             |              |                             |                                |                                   |                                                 |               |                         |             | 1                       |                        |                                              | also               |                             |                                             |               |         |                   |   |   |        |                   |    |      |   |   |        |     |    |        |   |    |       |       |      |    |       |      |      |        |
|                 | i444@g<br>mail.co  |                       | li dist.<br>Kalabur            |            | i444@g<br>mail.co  | 1        |                                  | 1                                           | Employ       | Guest                       | 1                              | Excelle                           | Very                                            | Very          | Very                    | Very        | Very                    | Very                   | Verg                                         | good<br>for the    | 1                           | 1                                           | 1             |         |                   |   |   |        |                   |    |      |   |   |        |     |    |        |   |    |       |       |      |    |       |      |      |        |
| 1/13/2022 19:46 | mail.co            | rya<br>Desai          | gi                             | 9686275973 | mail.co            | Female   | B.Com                            | 2017                                        | Employ<br>ed | lecturer                    |                                | nt                                | Good                                            | Good          | Good                    | Good        | Good                    | Good                   | Good                                         | student            |                             | Yes                                         | No            |         |                   |   |   |        |                   |    |      |   |   |        |     |    |        |   |    |       |       |      |    |       |      |      |        |
|                 | poojaja            |                       | Í                              |            | 1                  | -        |                                  | 1                                           | 1            | 1                           | 1                              |                                   |                                                 |               | 1                       | 1           |                         | 1                      | 1                                            |                    | 1                           |                                             | 1             |         |                   |   |   |        |                   |    |      |   |   |        |     |    |        |   |    |       |       |      |    |       |      |      |        |
|                 | gannath            |                       |                                |            | L                  |          |                                  |                                             |              |                             |                                |                                   |                                                 |               |                         |             | 1                       |                        |                                              |                    |                             |                                             |               |         |                   |   |   |        |                   |    |      |   |   |        |     |    |        |   |    |       |       |      |    |       |      |      |        |
|                 | 2018@g<br>mail.co  |                       | Garamp                         |            | Poojaja<br>gannath |          |                                  |                                             | Higher       |                             |                                | Excelle                           | Excelle                                         | Excelle       | Excelle                 | Excelle     | Excelle                 | Excelle                | Excelle                                      |                    | Swach                       |                                             |               |         |                   |   |   |        |                   |    |      |   |   |        |     |    |        |   |    |       |       |      |    |       |      |      |        |
| 1/15/2022 11:22 | m                  | Pooja                 | alli                           | 8431555490 | gannath<br>2018@   | Female   | B.A                              | 2021                                        | study        | Yas                         | BA                             | nt                                | nt                                              | nt            | nt                      | nt          | nt                      | nt                     | nt                                           | Pooja              | bharat                      | Yes                                         | Good          |         |                   |   |   |        |                   |    |      |   |   |        |     |    |        |   |    |       |       |      |    |       |      |      |        |
|                 | 1                  |                       |                                |            | 1                  | -        |                                  |                                             | 1            | <u> </u>                    | 1                              |                                   |                                                 | 1             | 1                       | 1           | 1                       | 1                      |                                              | This               | 1                           | <u> </u>                                    | 1             |         |                   |   |   |        |                   |    |      |   |   |        |     |    |        |   |    |       |       |      |    |       |      |      |        |
|                 |                    |                       |                                |            |                    |          |                                  |                                             |              |                             |                                |                                   |                                                 |               |                         |             | 1                       |                        |                                              | college            |                             |                                             | Maint         |         |                   |   |   |        |                   |    |      |   |   |        |     |    |        |   |    |       |       |      |    |       |      |      |        |
|                 | sunitam            |                       |                                |            | Sunita             | 1        | 1                                | 1                                           |              | 1                           | 1                              |                                   |                                                 | 1             | 1                       | 1           | 1                       | 1                      | 1                                            | gives<br>us        | 1                           | 1                                           | n<br>quality  |         |                   |   |   |        |                   |    |      |   |   |        |     |    |        |   |    |       |       |      |    |       |      |      |        |
|                 | adgi@g             |                       | Sunita                         |            | madgi              |          |                                  |                                             |              |                             |                                |                                   |                                                 |               |                         |             | 1                       |                        |                                              | more               |                             |                                             | Educa         |         |                   |   |   |        |                   |    |      |   |   |        |     |    |        |   |    |       |       |      |    |       |      |      |        |
|                 | mail.co            | Sunitab               | madgi                          |            | @gmail.            | -l_      | L                                |                                             | Employ       |                             |                                | Excelle                           | Very                                            | Excelle       | Very                    | Very        | Very                    | Very                   | Very                                         | kwnole             | Devole                      |                                             | on            |         |                   |   |   |        |                   |    |      |   |   |        |     |    |        |   |    |       |       |      |    |       |      |      |        |
| 1/29/2022 11:42 |                    | ai                    | Ainoli                         | 7829611424 |                    | Female   | B.A                              | 1999                                        | ed           | Lecture                     | Lecture                        | nt                                | Good                                            | nt            | Good                    | Good        | Good                    | Good                   | Good                                         | dge                | pment                       | Yes                                         | -             |         |                   |   |   |        |                   |    |      |   |   |        |     |    |        |   |    |       |       |      |    |       |      |      |        |
|                 | ajazina<br>mdar16  | Ajaz                  |                                |            | ajazina<br>mdar16  | 1        |                                  | 1                                           |              | 1                           | 1                              |                                   |                                                 | 1             | 1                       | 1           | 1                       | 1                      | 1                                            | 1                  | 1                           | 1                                           |               |         |                   |   |   |        |                   |    |      |   |   |        |     |    |        |   |    |       |       |      |    |       |      |      |        |
|                 | 89@qm              | Hussai                | Chandr                         |            | 89@gm              |          |                                  |                                             | Higher       | Higher                      | Higher                         | Excelle                           | Excelle                                         |               |                         |             | 1                       | Excelle                |                                              |                    |                             |                                             | Mem           |         |                   |   |   |        |                   |    |      |   |   |        |     |    |        |   |    |       |       |      |    |       |      |      |        |
| 1/29/2022 11:44 | ail.com            | n                     | apur                           | 9108239987 | ail.com            | Male     | B.A                              | 2020 21                                     | study        | study                       | study                          | nt                                | nt                                              | Good          | Good                    | Good        | Good                    | nt                     | Good                                         | Yes                | Yes                         | Yes                                         | 1             |         |                   |   |   |        |                   |    |      |   |   |        |     |    |        |   |    |       |       |      |    |       |      |      |        |
|                 |                    |                       |                                |            |                    |          |                                  |                                             |              |                             |                                |                                   |                                                 |               |                         |             |                         |                        |                                              | Environ            |                             |                                             |               |         |                   |   |   |        |                   |    |      |   |   |        |     |    |        |   |    |       |       |      |    |       |      |      |        |
|                 | deepas             |                       |                                |            | deepas             | 1        | 1                                | 1                                           |              | 1                           | 1                              |                                   |                                                 | 1             | 1                       | 1           | 1                       | 1                      | 1                                            | ment,<br>library,  | 1                           | 1                                           | 1             |         |                   |   |   |        |                   |    |      |   |   |        |     |    |        |   |    |       |       |      |    |       |      |      |        |
|                 | Lueepas            | L                     | 1                              | 1          | deepas<br>metrika  | 1        | 1                                | 1                                           | 1            | 1                           | 1                              |                                   | 1                                               | 1             | 1                       | 1           | 1                       | 1                      | 1                                            |                    | 1                           | 1                                           | Very          |         |                   |   |   |        |                   |    |      |   |   |        |     |    |        |   |    |       |       |      |    |       |      |      |        |
|                 | metrika            | Deepa                 |                                |            | T metrika          |          |                                  |                                             |              |                             |                                |                                   |                                                 |               |                         |             |                         |                        |                                              |                    |                             |                                             |               |         |                   |   |   |        |                   |    |      |   |   |        |     |    |        |   |    |       |       |      |    |       |      |      |        |
| 2/3/2022 16:08  | r@gmai             | Deepa<br>Jaganat<br>h | Chinch<br>oli                  | 9900621258 | r@gmai             |          |                                  | 2012                                        | Employ       | Guest<br>lecturer           |                                | Excelle<br>nt                     | Excelle<br>nt                                   | Excelle<br>nt | Excelle<br>nt           | Excelle     | Excelle<br>nt           | Excelle                | Excelle                                      | building,          | Nothing                     |                                             | good          |         |                   |   |   |        |                   |    |      |   |   |        |     |    |        |   |    |       |       |      |    |       |      |      |        |