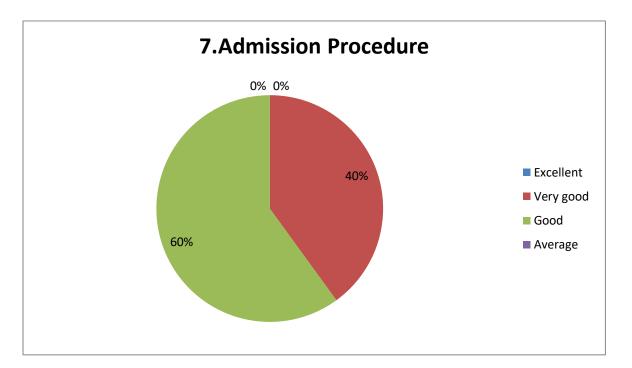

## ALUMNI MEETING FOR ACADEMIC YEAR 2021-22

|                 |                    |                       |                                |            |                    | <u> </u> |                                  | F                                           | LUMNI        | FEEDB                       | ACK 20                         |                                   | 1-7-                                            |               |                         |             |                         |                        | Ouer -                                       | <b>1</b> .1        |                             |                                             | _             |         |                   |   |   |        |                   |    |      |   |   |        |     |    |        |   |    |       |       |      |    |       |      |      |        |
|-----------------|--------------------|-----------------------|--------------------------------|------------|--------------------|----------|----------------------------------|---------------------------------------------|--------------|-----------------------------|--------------------------------|-----------------------------------|-------------------------------------------------|---------------|-------------------------|-------------|-------------------------|------------------------|----------------------------------------------|--------------------|-----------------------------|---------------------------------------------|---------------|---------|-------------------|---|---|--------|-------------------|----|------|---|---|--------|-----|----|--------|---|----|-------|-------|------|----|-------|------|------|--------|
|                 |                    | of<br>the             | Addre<br>ss of<br>the<br>Alumn |            |                    | Gende    | of<br>the<br>cours<br>e<br>compl | Year<br>of<br>compl<br>etion<br>of<br>cours | nt           | lf<br>Emplo<br>yed<br>Desig | doing<br>higher<br>studie<br>s | do<br>you<br>rate<br>the<br>cours | Infras<br>tructu<br>re<br>and<br>faciliti<br>es | ing           | Librar<br>9<br>faciliti |             | Educa<br>tional<br>Reso | Admis<br>sion<br>Proce | Overa<br>II<br>Ratin<br>g of<br>the<br>Colle | Menti<br>on at     | in<br>what                  | Are<br>you a<br>memb<br>er of<br>Alumn<br>i | comm          |         |                   |   |   |        |                   |    |      |   |   |        |     |    |        |   |    |       |       |      |    |       |      |      |        |
|                 |                    |                       |                                |            |                    |          |                                  |                                             |              |                             |                                |                                   |                                                 |               |                         |             |                         |                        |                                              | on at<br>least     | way<br>have<br>the<br>devel |                                             |               |         |                   |   |   |        |                   |    |      |   |   |        |     |    |        |   |    |       |       |      |    |       |      |      |        |
|                 | Email              |                       |                                |            |                    |          |                                  |                                             |              |                             |                                |                                   |                                                 |               |                         |             |                         |                        |                                              | four<br>points     |                             |                                             |               |         |                   |   |   |        |                   |    |      |   |   |        |     |    |        |   |    |       |       |      |    |       |      |      |        |
|                 |                    |                       |                                |            |                    |          |                                  |                                             |              |                             |                                |                                   |                                                 |               |                         |             |                         |                        |                                              |                    |                             |                                             |               | nestamp | 55                | i | i | Number | ID                | Ľ, | eted | e | s | nation | Nov | es | availa | 9 | es | Staff | urces | dure | ge | which | opme | Asso | ents : |
|                 |                    |                       |                                |            |                    |          |                                  |                                             |              |                             |                                |                                   |                                                 |               |                         |             |                         |                        |                                              |                    |                             |                                             |               |         | ashvini<br>hashap |   |   |        | ashvini<br>hashap |    |      |   |   |        |     |    |        |   |    |       |       |      |    |       |      |      |        |
|                 | pa5659             |                       |                                |            | pa5659             |          |                                  |                                             |              |                             |                                |                                   |                                                 |               |                         |             |                         |                        |                                              |                    |                             |                                             |               |         |                   |   |   |        |                   |    |      |   |   |        |     |    |        |   |    |       |       |      |    |       |      |      |        |
|                 | @gmail.            |                       | Gadike                         |            | @gmail.            |          |                                  |                                             | Higher       |                             | Universi                       | Very                              | Very                                            | Very          |                         | Excelle     | Very                    |                        | Very                                         |                    |                             |                                             |               |         |                   |   |   |        |                   |    |      |   |   |        |     |    |        |   |    |       |       |      |    |       |      |      |        |
| 1/1/2022 17:59  | com<br>tahmee      | h                     | swar<br>Mohell                 | 9632059343 | com<br>tahmee      | Fernale  | B.A                              | 2021                                        | study        | Good                        | ty                             | Good                              | Good                                            | Good          | Good                    | nt          | Good                    | Good                   | Good                                         | Good<br>Iam        | Good<br>Collage             | No                                          | Super         |         |                   |   |   |        |                   |    |      |   |   |        |     |    |        |   |    |       |       |      |    |       |      |      |        |
|                 | nashaik            |                       | a                              |            | nashaik            |          |                                  |                                             |              |                             |                                |                                   |                                                 |               |                         |             |                         |                        |                                              | glad to            | is                          |                                             | To<br>attract |         |                   |   |   |        |                   |    |      |   |   |        |     |    |        |   |    |       |       |      |    |       |      |      |        |
|                 | hshaikh            |                       | momin                          |            | hshaikh            |          |                                  |                                             |              |                             |                                |                                   |                                                 |               |                         |             |                         |                        |                                              | provide            | always                      |                                             | the           |         |                   |   |   |        |                   |    |      |   |   |        |     |    |        |   |    |       |       |      |    |       |      |      |        |
|                 | 9216@g<br>mail.co  | Tahme                 | pura tq<br>chincho             |            | 9216@g<br>mail.co  |          |                                  |                                             | C            |                             |                                | Veru                              | Excelle                                         |               |                         |             |                         |                        | Very                                         | you<br>with my     | all over<br>activity        |                                             | best          |         |                   |   |   |        |                   |    |      |   |   |        |     |    |        |   |    |       |       |      |    |       |      |      |        |
| 1/1/2022 18:55  | mail.co            | ena                   | li dist                        | 9379948134 | mail.co            | Female   | ва                               | 2003                                        | Employ<br>ed |                             | No                             | Good                              | nt                                              | Good          | Good                    | Good        | Good                    | Good                   | Good                                         | feedbac            | right                       | Yes                                         | faculty       |         |                   |   |   |        |                   |    |      |   |   |        |     |    |        |   |    |       |       |      |    |       |      |      |        |
| 1112022 10.00   | pavanrg            |                       | Chanda                         |            | pavanrg            |          |                                  |                                             |              |                             |                                |                                   |                                                 |               |                         |             |                         |                        |                                              |                    | No                          |                                             | 1000          |         |                   |   |   |        |                   |    |      |   |   |        |     |    |        |   |    |       |       |      |    |       |      |      |        |
|                 | 222@g              |                       | pur                            |            | 222@g              |          |                                  |                                             |              | Area                        |                                |                                   |                                                 |               |                         |             |                         |                        |                                              |                    | Develo                      |                                             |               |         |                   |   |   |        |                   |    |      |   |   |        |     |    |        |   |    |       |       |      |    |       |      |      |        |
| 10000000        | mail.co            | Pavank                | chincho                        | 9591681272 | mail.co            |          |                                  | 2015                                        | Employ       | sales                       |                                | Excelle                           | Excelle                                         |               | Excelle                 | o           | Excelle<br>nt           | Excelle                | Excelle                                      |                    | pment                       |                                             |               |         |                   |   |   |        |                   |    |      |   |   |        |     |    |        |   |    |       |       |      |    |       |      |      |        |
| 1/2/2022 0:11   | m<br>pkparm        | umar                  | 11                             |            | m<br>pkparm        | Male     | B.Com                            | 2015                                        | ea           | officer                     | No                             | nt                                | nt                                              | nt            | nt                      | Good        | nt                      | nt                     | nt                                           | college<br>Sports, | ground                      | No                                          | No            |         |                   |   |   |        |                   |    |      |   |   |        |     |    |        |   |    |       |       |      |    |       |      |      |        |
|                 | esh742             |                       |                                |            | esh742             |          |                                  |                                             |              |                             |                                |                                   |                                                 |               |                         |             |                         |                        |                                              | nec                |                             |                                             |               |         |                   |   |   |        |                   |    |      |   |   |        |     |    |        |   |    |       |       |      |    |       |      |      |        |
|                 | @gmail.            | Parmes                |                                |            | @gmail.            |          |                                  |                                             | Higher       |                             | Kalbura                        | Excelle                           | Very                                            |               | Very                    |             |                         |                        |                                              | activity,          |                             |                                             | L .           |         |                   |   |   |        |                   |    |      |   |   |        |     |    |        |   |    |       |       |      |    |       |      |      |        |
| 1/2/2022 19:40  |                    | war                   | Mogha                          | 9606229116 | com                | Male     | B.Com                            | 2021                                        | study        | on                          | gi                             | nt                                | Good                                            | Good          | Good                    | Good        | Good                    | Good                   | Good                                         | etc                | Good                        | Yes                                         | Good          |         |                   |   |   |        |                   |    |      |   |   |        |     |    |        |   |    |       |       |      |    |       |      |      |        |
|                 | hanmn<br>oor@g     |                       |                                |            | hanmn<br>oor@g     |          |                                  |                                             |              |                             |                                |                                   |                                                 |               |                         |             |                         |                        |                                              |                    |                             |                                             |               |         |                   |   |   |        |                   |    |      |   |   |        |     |    |        |   |    |       |       |      |    |       |      |      |        |
|                 | mail.co            |                       | Garamp                         |            | mail.co            |          |                                  |                                             | Higher       |                             |                                |                                   |                                                 |               |                         |             |                         |                        |                                              |                    |                             |                                             |               |         |                   |   |   |        |                   |    |      |   |   |        |     |    |        |   |    |       |       |      |    |       |      |      |        |
| 1/13/2022 10:26 | m                  | Nagaraj               | alli                           | 9731803370 | m                  | Male     | B.A                              | Ba                                          | study        | Yes                         | No                             | Good                              | Good                                            | Good          | Good                    | Good        | Good                    | Good                   | Good                                         | Yes<br>Teachin     | Good                        | No                                          | No            |         |                   |   |   |        |                   |    |      |   |   |        |     |    |        |   |    |       |       |      |    |       |      |      |        |
|                 |                    |                       |                                |            |                    |          |                                  |                                             |              |                             | Smt<br>CB                      |                                   |                                                 |               |                         |             |                         |                        |                                              | g stuff            |                             |                                             | Colleg        |         |                   |   |   |        |                   |    |      |   |   |        |     |    |        |   |    |       |       |      |    |       |      |      |        |
|                 | nikhilya           |                       |                                |            | nikhilya           |          |                                  |                                             |              |                             | Patil                          |                                   |                                                 |               |                         |             |                         |                        |                                              | was                |                             |                                             | teache        |         |                   |   |   |        |                   |    |      |   |   |        |     |    |        |   |    |       |       |      |    |       |      |      |        |
|                 | davv8              |                       |                                |            | davv8              |          |                                  |                                             |              |                             | College                        |                                   |                                                 |               |                         |             |                         |                        |                                              | good               |                             |                                             | stuff         |         |                   |   |   |        |                   |    |      |   |   |        |     |    |        |   |    |       |       |      |    |       |      |      |        |
| 1/13/2022 11:19 | @gmail.            | Nikhil                | Miryan                         | 9902724792 | @gmail.<br>com     | Male     | B.A                              | 20-21                                       | other        | Good                        | chincho                        | Good                              | Averag<br>e                                     | Averag<br>e   | Averag<br>e             | Averag<br>e | Good                    | Averag<br>e            | Good                                         | teachin<br>a       | Yes                         | Yes                                         | was           |         |                   |   |   |        |                   |    |      |   |   |        |     |    |        |   |    |       |       |      |    |       |      |      |        |
| 110/2022 11:10  |                    | 1 sinsi ini           | DISť.                          | 0002121102 | 00111              | 1-IGIC   | 0.11                             | 20 21                                       | o sinci      | 0,000                       | Guibarg                        | 0.000                             |                                                 |               |                         |             | 4000                    |                        | 0.000                                        | 9                  |                             | 102                                         | excelle       |         |                   |   |   |        |                   |    |      |   |   |        |     |    |        |   |    |       |       |      |    |       |      |      |        |
|                 | shiyana            |                       | Gulbarg                        |            | Shivana            |          |                                  |                                             |              |                             | a<br>universi                  |                                   |                                                 |               |                         |             |                         |                        |                                              |                    |                             |                                             |               |         |                   |   |   |        |                   |    |      |   |   |        |     |    |        |   |    |       |       |      |    |       |      |      |        |
|                 | ndavy@             |                       | a<br>taluka.                   |            | ndavy@             |          |                                  |                                             |              |                             | universi<br>ty                 |                                   |                                                 |               |                         |             |                         |                        |                                              |                    |                             |                                             |               |         |                   |   |   |        |                   |    |      |   |   |        |     |    |        |   |    |       |       |      |    |       |      |      |        |
|                 | amail.c            | Shivana               | Chichol                        |            | gamil.c            |          |                                  |                                             | Higher       |                             | kalabur                        |                                   |                                                 |               |                         |             |                         | Very                   | Very                                         |                    |                             |                                             |               |         |                   |   |   |        |                   |    |      |   |   |        |     |    |        |   |    |       |       |      |    |       |      |      |        |
| 1/13/2022 11:35 | om                 | nd                    | ipost.                         | 6362853176 | om                 | Male     | B.A                              | 2019                                        | study        | M.A                         | agi                            | Good                              | Good                                            | Good          | Good                    | Good        | Good                    | Good                   | Good                                         | Good               | Yes                         | Yes                                         | Yes           |         |                   |   |   |        |                   |    |      |   |   |        |     |    |        |   |    |       |       |      |    |       |      |      |        |
|                 |                    |                       | mpalli                         |            | 1                  | 1        |                                  |                                             |              | 1                           |                                |                                   |                                                 | 1             |                         | 1           | 1                       | 1                      | 1                                            | 1                  | 1                           |                                             | 1             |         |                   |   |   |        |                   |    |      |   |   |        |     |    |        |   |    |       |       |      |    |       |      |      |        |
|                 | 4                  |                       | tq.                            |            | Dimeir             |          |                                  |                                             |              |                             |                                |                                   |                                                 |               |                         |             |                         |                        |                                              |                    |                             |                                             |               |         |                   |   |   |        |                   |    |      |   |   |        |     |    |        |   |    |       |       |      |    |       |      |      |        |
|                 | divyajad<br>hav429 |                       | Chinch<br>oli dist.            |            | Divyaja<br>dhav42  |          |                                  |                                             |              |                             |                                |                                   |                                                 |               |                         |             |                         |                        |                                              |                    |                             |                                             |               |         |                   |   |   |        |                   |    |      |   |   |        |     |    |        |   |    |       |       |      |    |       |      |      |        |
|                 | 3@gma              |                       | Kalabur                        |            | 93@gm              |          |                                  |                                             |              |                             |                                |                                   | Very                                            | Excelle       | Excelle                 | Excelle     | Very                    | Very                   | Excelle                                      | Teachin            |                             |                                             |               |         |                   |   |   |        |                   |    |      |   |   |        |     |    |        |   |    |       |       |      |    |       |      |      |        |
| 1/13/2022 16:03 | il.com             | Divya                 | gi                             | 7619394293 | ail.com            | Female   | B.A                              | 2019 -20                                    | other        | Nothing                     | Nothi                          | Good                              | Good                                            | nt            | nt                      | nt          | Good                    | Good                   | nt                                           | 9                  | clasess                     | Yes                                         | Nothi         |         |                   |   |   |        |                   |    |      |   |   |        |     |    |        |   |    |       |       |      |    |       |      |      |        |
|                 |                    |                       | Guest                          |            |                    |          |                                  |                                             |              |                             |                                |                                   |                                                 |               |                         |             |                         |                        |                                              | 9                  |                             |                                             |               |         |                   |   |   |        |                   |    |      |   |   |        |     |    |        |   |    |       |       |      |    |       |      |      |        |
|                 |                    |                       | lecturer<br>in                 |            |                    |          |                                  |                                             |              |                             |                                |                                   |                                                 |               |                         |             |                         |                        |                                              | Faculty<br>is good |                             |                                             |               |         |                   |   |   |        |                   |    |      |   |   |        |     |    |        |   |    |       |       |      |    |       |      |      |        |
|                 |                    |                       | smt.c.b.                       |            |                    |          |                                  |                                             |              |                             |                                |                                   |                                                 |               |                         |             |                         |                        |                                              | and                |                             |                                             |               |         |                   |   |   |        |                   |    |      |   |   |        |     |    |        |   |    |       |       |      |    |       |      |      |        |
|                 |                    |                       | patil                          |            |                    |          |                                  |                                             |              |                             |                                |                                   |                                                 |               |                         |             |                         |                        |                                              | College            |                             |                                             |               |         |                   |   |   |        |                   |    |      |   |   |        |     |    |        |   |    |       |       |      |    |       |      |      |        |
|                 |                    |                       | college<br>chincho             |            |                    |          |                                  |                                             |              |                             |                                |                                   |                                                 |               |                         |             |                         |                        |                                              | environ            |                             |                                             |               |         |                   |   |   |        |                   |    |      |   |   |        |     |    |        |   |    |       |       |      |    |       |      |      |        |
|                 | sounda             |                       | litq                           | 1          | sounda             | 1        |                                  | 1                                           |              | 1                           | 1                              |                                   |                                                 | 1             | 1                       | 1           | 1                       | 1                      | 1                                            | ment is            | 1                           | 1                                           | 1             |         |                   |   |   |        |                   |    |      |   |   |        |     |    |        |   |    |       |       |      |    |       |      |      |        |
|                 | ruadesa            |                       | chincho                        |            | ruadesa            |          |                                  |                                             |              |                             |                                |                                   |                                                 |               |                         |             | 1                       |                        |                                              | also               |                             |                                             |               |         |                   |   |   |        |                   |    |      |   |   |        |     |    |        |   |    |       |       |      |    |       |      |      |        |
|                 | i444@g<br>mail.co  |                       | li dist.<br>Kalabur            |            | i444@g<br>mail.co  | 1        |                                  | 1                                           | Employ       | Guest                       | 1                              | Excelle                           | Very                                            | Very          | Very                    | Very        | Very                    | Very                   | Verg                                         | good<br>for the    | 1                           | 1                                           | 1             |         |                   |   |   |        |                   |    |      |   |   |        |     |    |        |   |    |       |       |      |    |       |      |      |        |
| 1/13/2022 19:46 | mail.co            | rya<br>Desai          | gi                             | 9686275973 | mail.co            | Female   | B.Com                            | 2017                                        | Employ<br>ed | lecturer                    |                                | nt                                | Good                                            | Good          | Good                    | Good        | Good                    | Good                   | Good                                         | student            |                             | Yes                                         | No            |         |                   |   |   |        |                   |    |      |   |   |        |     |    |        |   |    |       |       |      |    |       |      |      |        |
|                 | poojaja            |                       | Í                              |            | 1                  | -        |                                  | 1                                           | 1            | 1                           | 1                              |                                   |                                                 |               | 1                       | 1           |                         | 1                      | 1                                            |                    | 1                           |                                             | 1             |         |                   |   |   |        |                   |    |      |   |   |        |     |    |        |   |    |       |       |      |    |       |      |      |        |
|                 | gannath            |                       |                                |            | L                  |          |                                  |                                             |              |                             |                                |                                   |                                                 |               |                         |             | 1                       |                        |                                              |                    |                             |                                             |               |         |                   |   |   |        |                   |    |      |   |   |        |     |    |        |   |    |       |       |      |    |       |      |      |        |
|                 | 2018@g<br>mail.co  |                       | Garamp                         |            | Poojaja<br>gannath |          |                                  |                                             | Higher       |                             |                                | Excelle                           | Excelle                                         | Excelle       | Excelle                 | Excelle     | Excelle                 | Excelle                | Excelle                                      |                    | Swach                       |                                             |               |         |                   |   |   |        |                   |    |      |   |   |        |     |    |        |   |    |       |       |      |    |       |      |      |        |
| 1/15/2022 11:22 | m                  | Pooja                 | alli                           | 8431555490 | gannath<br>2018@   | Female   | B.A                              | 2021                                        | study        | Yas                         | BA                             | nt                                | nt                                              | nt            | nt                      | nt          | nt                      | nt                     | nt                                           | Pooja              | bharat                      | Yes                                         | Good          |         |                   |   |   |        |                   |    |      |   |   |        |     |    |        |   |    |       |       |      |    |       |      |      |        |
|                 | 1                  |                       |                                |            | 1                  | -        |                                  |                                             | 1            | <u> </u>                    | 1                              |                                   |                                                 | 1             | 1                       | 1           | 1                       | 1                      |                                              | This               | 1                           | <u> </u>                                    | 1             |         |                   |   |   |        |                   |    |      |   |   |        |     |    |        |   |    |       |       |      |    |       |      |      |        |
|                 |                    |                       |                                |            |                    |          |                                  |                                             |              |                             |                                |                                   |                                                 |               |                         |             | 1                       |                        |                                              | college            |                             |                                             | Maint         |         |                   |   |   |        |                   |    |      |   |   |        |     |    |        |   |    |       |       |      |    |       |      |      |        |
|                 | sunitam            |                       |                                |            | Sunita             | 1        | 1                                | 1                                           |              | 1                           | 1                              |                                   |                                                 | 1             | 1                       | 1           | 1                       | 1                      | 1                                            | gives<br>us        | 1                           | 1                                           | n<br>quality  |         |                   |   |   |        |                   |    |      |   |   |        |     |    |        |   |    |       |       |      |    |       |      |      |        |
|                 | adgi@g             |                       | Sunita                         |            | madgi              |          |                                  |                                             |              |                             |                                |                                   |                                                 |               |                         |             | 1                       |                        |                                              | more               |                             |                                             | Educa         |         |                   |   |   |        |                   |    |      |   |   |        |     |    |        |   |    |       |       |      |    |       |      |      |        |
|                 | mail.co            | Sunitab               | madgi                          |            | @gmail.            | -l_      | L                                |                                             | Employ       |                             |                                | Excelle                           | Very                                            | Excelle       | Very                    | Very        | Very                    | Very                   | Very                                         | kwnole             | Devole                      |                                             | on            |         |                   |   |   |        |                   |    |      |   |   |        |     |    |        |   |    |       |       |      |    |       |      |      |        |
| 1/29/2022 11:42 |                    | ai                    | Ainoli                         | 7829611424 |                    | Female   | B.A                              | 1999                                        | ed           | Lecture                     | Lecture                        | nt                                | Good                                            | nt            | Good                    | Good        | Good                    | Good                   | Good                                         | dge                | pment                       | Yes                                         | -             |         |                   |   |   |        |                   |    |      |   |   |        |     |    |        |   |    |       |       |      |    |       |      |      |        |
|                 | ajazina<br>mdar16  | Ajaz                  |                                |            | ajazina<br>mdar16  | 1        |                                  | 1                                           |              | 1                           | 1                              |                                   |                                                 | 1             | 1                       | 1           | 1                       | 1                      | 1                                            | 1                  | 1                           | 1                                           |               |         |                   |   |   |        |                   |    |      |   |   |        |     |    |        |   |    |       |       |      |    |       |      |      |        |
|                 | 89@qm              | Hussai                | Chandr                         |            | 89@gm              |          |                                  |                                             | Higher       | Higher                      | Higher                         | Excelle                           | Excelle                                         |               |                         |             | 1                       | Excelle                |                                              |                    |                             |                                             | Mem           |         |                   |   |   |        |                   |    |      |   |   |        |     |    |        |   |    |       |       |      |    |       |      |      |        |
| 1/29/2022 11:44 | ail.com            | n                     | apur                           | 9108239987 | ail.com            | Male     | B.A                              | 2020 21                                     | study        | study                       | study                          | nt                                | nt                                              | Good          | Good                    | Good        | Good                    | nt                     | Good                                         | Yes                | Yes                         | Yes                                         | 1             |         |                   |   |   |        |                   |    |      |   |   |        |     |    |        |   |    |       |       |      |    |       |      |      |        |
|                 |                    |                       |                                |            |                    |          |                                  |                                             |              |                             |                                |                                   |                                                 |               |                         |             |                         |                        |                                              | Environ            |                             |                                             |               |         |                   |   |   |        |                   |    |      |   |   |        |     |    |        |   |    |       |       |      |    |       |      |      |        |
|                 | deepas             |                       |                                |            | deepas             | 1        | 1                                | 1                                           |              | 1                           | 1                              |                                   |                                                 | 1             | 1                       | 1           | 1                       | 1                      | 1                                            | ment,<br>library,  | 1                           | 1                                           | 1             |         |                   |   |   |        |                   |    |      |   |   |        |     |    |        |   |    |       |       |      |    |       |      |      |        |
|                 | Lueepas            | L                     | 1                              | 1          | deepas<br>metrika  | 1        | 1                                | 1                                           | 1            | 1                           | 1                              |                                   | 1                                               | 1             | 1                       | 1           | 1                       | 1                      | 1                                            |                    | 1                           | 1                                           | Very          |         |                   |   |   |        |                   |    |      |   |   |        |     |    |        |   |    |       |       |      |    |       |      |      |        |
|                 | metrika            | Deepa                 |                                |            | T metrika          |          |                                  |                                             |              |                             |                                |                                   |                                                 |               |                         |             |                         |                        |                                              |                    |                             |                                             |               |         |                   |   |   |        |                   |    |      |   |   |        |     |    |        |   |    |       |       |      |    |       |      |      |        |
| 2/3/2022 16:08  | r@gmai             | Deepa<br>Jaganat<br>h | Chinch<br>oli                  | 9900621258 | r@gmai             |          |                                  | 2012                                        | Employ       | Guest<br>lecturer           |                                | Excelle<br>nt                     | Excelle<br>nt                                   | Excelle<br>nt | Excelle<br>nt           | Excelle     | Excelle<br>nt           | Excelle                | Excelle                                      | building,          | Nothing                     |                                             | good          |         |                   |   |   |        |                   |    |      |   |   |        |     |    |        |   |    |       |       |      |    |       |      |      |        |