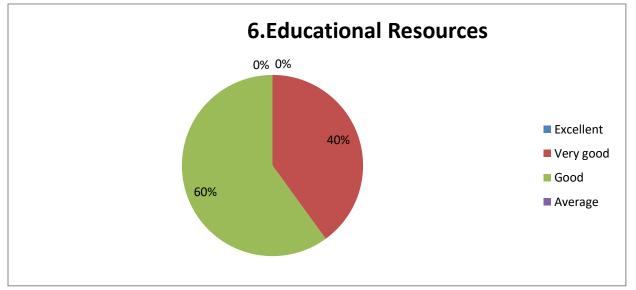

## ALUMNI MEETING FOR ACADEMIC YEAR 2021-22

|                 |                    |                       |                                |            |                    | <u> </u> |                                  | F                                           | LUMNI        | FEEDB                       | ACK 20                         |                                   | 1-7-                                            |               |                         |             |                         |                        | Ouer -                                       | <b>1</b> .1        |                             |                                             | _             |         |                   |   |   |        |                   |    |      |   |   |        |     |    |        |   |    |       |       |      |    |       |      |      |        |
|-----------------|--------------------|-----------------------|--------------------------------|------------|--------------------|----------|----------------------------------|---------------------------------------------|--------------|-----------------------------|--------------------------------|-----------------------------------|-------------------------------------------------|---------------|-------------------------|-------------|-------------------------|------------------------|----------------------------------------------|--------------------|-----------------------------|---------------------------------------------|---------------|---------|-------------------|---|---|--------|-------------------|----|------|---|---|--------|-----|----|--------|---|----|-------|-------|------|----|-------|------|------|--------|
|                 |                    | of<br>the             | Addre<br>ss of<br>the<br>Alumn |            |                    | Gende    | of<br>the<br>cours<br>e<br>compl | Year<br>of<br>compl<br>etion<br>of<br>cours | nt           | lf<br>Emplo<br>yed<br>Desig | doing<br>higher<br>studie<br>s | do<br>you<br>rate<br>the<br>cours | Infras<br>tructu<br>re<br>and<br>faciliti<br>es | ing           | Librar<br>9<br>faciliti |             | Educa<br>tional<br>Reso | Admis<br>sion<br>Proce | Overa<br>II<br>Ratin<br>g of<br>the<br>Colle | Menti<br>on at     | in<br>what                  | Are<br>you a<br>memb<br>er of<br>Alumn<br>i | comm          |         |                   |   |   |        |                   |    |      |   |   |        |     |    |        |   |    |       |       |      |    |       |      |      |        |
|                 |                    |                       |                                |            |                    |          |                                  |                                             |              |                             |                                |                                   |                                                 |               |                         |             |                         |                        |                                              | on at<br>least     | way<br>have<br>the<br>devel |                                             |               |         |                   |   |   |        |                   |    |      |   |   |        |     |    |        |   |    |       |       |      |    |       |      |      |        |
|                 | Email              |                       |                                |            |                    |          |                                  |                                             |              |                             |                                |                                   |                                                 |               |                         |             |                         |                        |                                              | four<br>points     |                             |                                             |               |         |                   |   |   |        |                   |    |      |   |   |        |     |    |        |   |    |       |       |      |    |       |      |      |        |
|                 |                    |                       |                                |            |                    |          |                                  |                                             |              |                             |                                |                                   |                                                 |               |                         |             |                         |                        |                                              |                    |                             |                                             |               | nestamp | 55                | i | i | Number | ID                | Ľ, | eted | e | s | nation | Nov | es | availa | 9 | es | Staff | urces | dure | ge | which | opme | Asso | ents : |
|                 |                    |                       |                                |            |                    |          |                                  |                                             |              |                             |                                |                                   |                                                 |               |                         |             |                         |                        |                                              |                    |                             |                                             |               |         | ashvini<br>hashap |   |   |        | ashvini<br>hashap |    |      |   |   |        |     |    |        |   |    |       |       |      |    |       |      |      |        |
|                 | pa5659             |                       |                                |            | pa5659             |          |                                  |                                             |              |                             |                                |                                   |                                                 |               |                         |             |                         |                        |                                              |                    |                             |                                             |               |         |                   |   |   |        |                   |    |      |   |   |        |     |    |        |   |    |       |       |      |    |       |      |      |        |
|                 | @gmail.            |                       | Gadike                         |            | @gmail.            |          |                                  |                                             | Higher       |                             | Universi                       | Very                              | Very                                            | Very          |                         | Excelle     | Very                    |                        | Very                                         |                    |                             |                                             |               |         |                   |   |   |        |                   |    |      |   |   |        |     |    |        |   |    |       |       |      |    |       |      |      |        |
| 1/1/2022 17:59  | com<br>tahmee      | h                     | swar<br>Mohell                 | 9632059343 | com<br>tahmee      | Fernale  | B.A                              | 2021                                        | study        | Good                        | ty                             | Good                              | Good                                            | Good          | Good                    | nt          | Good                    | Good                   | Good                                         | Good<br>Iam        | Good<br>Collage             | No                                          | Super         |         |                   |   |   |        |                   |    |      |   |   |        |     |    |        |   |    |       |       |      |    |       |      |      |        |
|                 | nashaik            |                       | a                              |            | nashaik            |          |                                  |                                             |              |                             |                                |                                   |                                                 |               |                         |             |                         |                        |                                              | glad to            | is                          |                                             | To<br>attract |         |                   |   |   |        |                   |    |      |   |   |        |     |    |        |   |    |       |       |      |    |       |      |      |        |
|                 | hshaikh            |                       | momin                          |            | hshaikh            |          |                                  |                                             |              |                             |                                |                                   |                                                 |               |                         |             |                         |                        |                                              | provide            | always                      |                                             | the           |         |                   |   |   |        |                   |    |      |   |   |        |     |    |        |   |    |       |       |      |    |       |      |      |        |
|                 | 9216@g<br>mail.co  | Tahme                 | pura tq<br>chincho             |            | 9216@g<br>mail.co  |          |                                  |                                             | C            |                             |                                | Veru                              | Excelle                                         |               |                         |             |                         |                        | Very                                         | you<br>with my     | all over<br>activity        |                                             | best          |         |                   |   |   |        |                   |    |      |   |   |        |     |    |        |   |    |       |       |      |    |       |      |      |        |
| 1/1/2022 18:55  | mail.co            | ena                   | li dist                        | 9379948134 | mail.co            | Female   | ва                               | 2003                                        | Employ<br>ed |                             | No                             | Good                              | nt                                              | Good          | Good                    | Good        | Good                    | Good                   | Good                                         | feedbac            | right                       | Yes                                         | faculty       |         |                   |   |   |        |                   |    |      |   |   |        |     |    |        |   |    |       |       |      |    |       |      |      |        |
| 1112022 10.00   | pavanrg            |                       | Chanda                         |            | pavanrg            |          |                                  |                                             |              |                             |                                |                                   |                                                 |               |                         |             |                         |                        |                                              |                    | No                          |                                             | 1000          |         |                   |   |   |        |                   |    |      |   |   |        |     |    |        |   |    |       |       |      |    |       |      |      |        |
|                 | 222@g              |                       | pur                            |            | 222@g              |          |                                  |                                             |              | Area                        |                                |                                   |                                                 |               |                         |             |                         |                        |                                              |                    | Develo                      |                                             |               |         |                   |   |   |        |                   |    |      |   |   |        |     |    |        |   |    |       |       |      |    |       |      |      |        |
| 10000000        | mail.co            | Pavank                | chincho                        | 9591681272 | mail.co            |          |                                  | 2015                                        | Employ       | sales                       |                                | Excelle                           | Excelle                                         |               | Excelle                 | o           | Excelle<br>nt           | Excelle                | Excelle                                      |                    | pment                       |                                             |               |         |                   |   |   |        |                   |    |      |   |   |        |     |    |        |   |    |       |       |      |    |       |      |      |        |
| 1/2/2022 0:11   | m<br>pkparm        | umar                  | 11                             |            | m<br>pkparm        | Male     | B.Com                            | 2015                                        | ea           | officer                     | No                             | nt                                | nt                                              | nt            | nt                      | Good        | nt                      | nt                     | nt                                           | college<br>Sports, | ground                      | No                                          | No            |         |                   |   |   |        |                   |    |      |   |   |        |     |    |        |   |    |       |       |      |    |       |      |      |        |
|                 | esh742             |                       |                                |            | esh742             |          |                                  |                                             |              |                             |                                |                                   |                                                 |               |                         |             |                         |                        |                                              | nec                |                             |                                             |               |         |                   |   |   |        |                   |    |      |   |   |        |     |    |        |   |    |       |       |      |    |       |      |      |        |
|                 | @gmail.            | Parmes                |                                |            | @gmail.            |          |                                  |                                             | Higher       |                             | Kalbura                        | Excelle                           | Very                                            |               | Very                    |             |                         |                        |                                              | activity,          |                             |                                             | L .           |         |                   |   |   |        |                   |    |      |   |   |        |     |    |        |   |    |       |       |      |    |       |      |      |        |
| 1/2/2022 19:40  |                    | war                   | Mogha                          | 9606229116 | com                | Male     | B.Com                            | 2021                                        | study        | on                          | gi                             | nt                                | Good                                            | Good          | Good                    | Good        | Good                    | Good                   | Good                                         | etc                | Good                        | Yes                                         | Good          |         |                   |   |   |        |                   |    |      |   |   |        |     |    |        |   |    |       |       |      |    |       |      |      |        |
|                 | hanmn<br>oor@g     |                       |                                |            | hanmn<br>oor@g     |          |                                  |                                             |              |                             |                                |                                   |                                                 |               |                         |             |                         |                        |                                              |                    |                             |                                             |               |         |                   |   |   |        |                   |    |      |   |   |        |     |    |        |   |    |       |       |      |    |       |      |      |        |
|                 | mail.co            |                       | Garamp                         |            | mail.co            |          |                                  |                                             | Higher       |                             |                                |                                   |                                                 |               |                         |             |                         |                        |                                              |                    |                             |                                             |               |         |                   |   |   |        |                   |    |      |   |   |        |     |    |        |   |    |       |       |      |    |       |      |      |        |
| 1/13/2022 10:26 | m                  | Nagaraj               | alli                           | 9731803370 | m                  | Male     | B.A                              | Ba                                          | study        | Yes                         | No                             | Good                              | Good                                            | Good          | Good                    | Good        | Good                    | Good                   | Good                                         | Yes<br>Teachin     | Good                        | No                                          | No            |         |                   |   |   |        |                   |    |      |   |   |        |     |    |        |   |    |       |       |      |    |       |      |      |        |
|                 |                    |                       |                                |            |                    |          |                                  |                                             |              |                             | Smt<br>CB                      |                                   |                                                 |               |                         |             |                         |                        |                                              | g stuff            |                             |                                             | Colleg        |         |                   |   |   |        |                   |    |      |   |   |        |     |    |        |   |    |       |       |      |    |       |      |      |        |
|                 | nikhilya           |                       |                                |            | nikhilya           |          |                                  |                                             |              |                             | Patil                          |                                   |                                                 |               |                         |             |                         |                        |                                              | was                |                             |                                             | teache        |         |                   |   |   |        |                   |    |      |   |   |        |     |    |        |   |    |       |       |      |    |       |      |      |        |
|                 | davv8              |                       |                                |            | davv8              |          |                                  |                                             |              |                             | College                        |                                   |                                                 |               |                         |             |                         |                        |                                              | good               |                             |                                             | stuff         |         |                   |   |   |        |                   |    |      |   |   |        |     |    |        |   |    |       |       |      |    |       |      |      |        |
| 1/13/2022 11:19 | @gmail.            | Nikhil                | Miryan                         | 9902724792 | @gmail.<br>com     | Male     | B.A                              | 20-21                                       | other        | Good                        | chincho                        | Good                              | Averag<br>e                                     | Averag<br>e   | Averag<br>e             | Averag<br>e | Good                    | Averag<br>e            | Good                                         | teachin<br>a       | Yes                         | Yes                                         | was           |         |                   |   |   |        |                   |    |      |   |   |        |     |    |        |   |    |       |       |      |    |       |      |      |        |
| 110/2022 11:10  |                    | 1 sinsi ini           | DISť.                          | 0002121102 | 00111              | 1-IGIC   | 0.11                             | 20 21                                       | o sinci      | 0,000                       | Guibarg                        | 0.000                             |                                                 |               |                         |             | 4000                    |                        | 0.000                                        | 9                  |                             | 102                                         | excelle       |         |                   |   |   |        |                   |    |      |   |   |        |     |    |        |   |    |       |       |      |    |       |      |      |        |
|                 | shiyana            |                       | Gulbarg                        |            | Shivana            |          |                                  |                                             |              |                             | a<br>universi                  |                                   |                                                 |               |                         |             |                         |                        |                                              |                    |                             |                                             |               |         |                   |   |   |        |                   |    |      |   |   |        |     |    |        |   |    |       |       |      |    |       |      |      |        |
|                 | ndavy@             |                       | a<br>taluka.                   |            | ndavy@             |          |                                  |                                             |              |                             | universi<br>ty                 |                                   |                                                 |               |                         |             |                         |                        |                                              |                    |                             |                                             |               |         |                   |   |   |        |                   |    |      |   |   |        |     |    |        |   |    |       |       |      |    |       |      |      |        |
|                 | amail.c            | Shivana               | Chichol                        |            | gamil.c            |          |                                  |                                             | Higher       |                             | kalabur                        |                                   |                                                 |               |                         |             |                         | Very                   | Very                                         |                    |                             |                                             |               |         |                   |   |   |        |                   |    |      |   |   |        |     |    |        |   |    |       |       |      |    |       |      |      |        |
| 1/13/2022 11:35 | om                 | nd                    | ipost.                         | 6362853176 | om                 | Male     | B.A                              | 2019                                        | study        | M.A                         | agi                            | Good                              | Good                                            | Good          | Good                    | Good        | Good                    | Good                   | Good                                         | Good               | Yes                         | Yes                                         | Yes           |         |                   |   |   |        |                   |    |      |   |   |        |     |    |        |   |    |       |       |      |    |       |      |      |        |
|                 |                    |                       | mpalli                         |            | 1                  | 1        |                                  |                                             |              | 1                           |                                |                                   |                                                 | 1             |                         | 1           | 1                       | 1                      | 1                                            | 1                  | 1                           |                                             | 1             |         |                   |   |   |        |                   |    |      |   |   |        |     |    |        |   |    |       |       |      |    |       |      |      |        |
|                 | 4                  |                       | tq.                            |            | Dimeir             |          |                                  |                                             |              |                             |                                |                                   |                                                 |               |                         |             |                         |                        |                                              |                    |                             |                                             |               |         |                   |   |   |        |                   |    |      |   |   |        |     |    |        |   |    |       |       |      |    |       |      |      |        |
|                 | divyajad<br>hav429 |                       | Chinch<br>oli dist.            |            | Divyaja<br>dhav42  |          |                                  |                                             |              |                             |                                |                                   |                                                 |               |                         |             |                         |                        |                                              |                    |                             |                                             |               |         |                   |   |   |        |                   |    |      |   |   |        |     |    |        |   |    |       |       |      |    |       |      |      |        |
|                 | 3@gma              |                       | Kalabur                        |            | 93@gm              |          |                                  |                                             |              |                             |                                |                                   | Very                                            | Excelle       | Excelle                 | Excelle     | Very                    | Very                   | Excelle                                      | Teachin            |                             |                                             |               |         |                   |   |   |        |                   |    |      |   |   |        |     |    |        |   |    |       |       |      |    |       |      |      |        |
| 1/13/2022 16:03 | il.com             | Divya                 | gi                             | 7619394293 | ail.com            | Female   | B.A                              | 2019 -20                                    | other        | Nothing                     | Nothi                          | Good                              | Good                                            | nt            | nt                      | nt          | Good                    | Good                   | nt                                           | 9                  | clasess                     | Yes                                         | Nothi         |         |                   |   |   |        |                   |    |      |   |   |        |     |    |        |   |    |       |       |      |    |       |      |      |        |
|                 |                    |                       | Guest                          |            |                    |          |                                  |                                             |              |                             |                                |                                   |                                                 |               |                         |             |                         |                        |                                              | 9                  |                             |                                             |               |         |                   |   |   |        |                   |    |      |   |   |        |     |    |        |   |    |       |       |      |    |       |      |      |        |
|                 |                    |                       | lecturer<br>in                 |            |                    |          |                                  |                                             |              |                             |                                |                                   |                                                 |               |                         |             |                         |                        |                                              | Faculty<br>is good |                             |                                             |               |         |                   |   |   |        |                   |    |      |   |   |        |     |    |        |   |    |       |       |      |    |       |      |      |        |
|                 |                    |                       | smt.c.b.                       |            |                    |          |                                  |                                             |              |                             |                                |                                   |                                                 |               |                         |             |                         |                        |                                              | and                |                             |                                             |               |         |                   |   |   |        |                   |    |      |   |   |        |     |    |        |   |    |       |       |      |    |       |      |      |        |
|                 |                    |                       | patil                          |            |                    |          |                                  |                                             |              |                             |                                |                                   |                                                 |               |                         |             |                         |                        |                                              | College            |                             |                                             |               |         |                   |   |   |        |                   |    |      |   |   |        |     |    |        |   |    |       |       |      |    |       |      |      |        |
|                 |                    |                       | college<br>chincho             |            |                    |          |                                  |                                             |              |                             |                                |                                   |                                                 |               |                         |             |                         |                        |                                              | environ            |                             |                                             |               |         |                   |   |   |        |                   |    |      |   |   |        |     |    |        |   |    |       |       |      |    |       |      |      |        |
|                 | sounda             |                       | litq                           | 1          | sounda             | 1        |                                  | 1                                           |              | 1                           | 1                              |                                   |                                                 | 1             | 1                       | 1           | 1                       | 1                      | 1                                            | ment is            | 1                           | 1                                           | 1             |         |                   |   |   |        |                   |    |      |   |   |        |     |    |        |   |    |       |       |      |    |       |      |      |        |
|                 | ruadesa            |                       | chincho                        |            | ruadesa            |          |                                  |                                             |              |                             |                                |                                   |                                                 |               |                         |             | 1                       |                        |                                              | also               |                             |                                             |               |         |                   |   |   |        |                   |    |      |   |   |        |     |    |        |   |    |       |       |      |    |       |      |      |        |
|                 | i444@g<br>mail.co  |                       | li dist.<br>Kalabur            |            | i444@g<br>mail.co  | 1        |                                  | 1                                           | Employ       | Guest                       | 1                              | Excelle                           | Very                                            | Very          | Very                    | Very        | Very                    | Very                   | Verg                                         | good<br>for the    | 1                           | 1                                           | 1             |         |                   |   |   |        |                   |    |      |   |   |        |     |    |        |   |    |       |       |      |    |       |      |      |        |
| 1/13/2022 19:46 | mail.co            | rya<br>Desai          | gi                             | 9686275973 | mail.co            | Female   | B.Com                            | 2017                                        | Employ<br>ed | lecturer                    |                                | nt                                | Good                                            | Good          | Good                    | Good        | Good                    | Good                   | Good                                         | student            |                             | Yes                                         | No            |         |                   |   |   |        |                   |    |      |   |   |        |     |    |        |   |    |       |       |      |    |       |      |      |        |
|                 | poojaja            |                       | Í                              |            | 1                  | -        |                                  | 1                                           | 1            | 1                           | 1                              |                                   |                                                 |               | 1                       | 1           |                         | 1                      | 1                                            |                    | 1                           |                                             | 1             |         |                   |   |   |        |                   |    |      |   |   |        |     |    |        |   |    |       |       |      |    |       |      |      |        |
|                 | gannath            |                       |                                |            | L                  |          |                                  |                                             |              |                             |                                |                                   |                                                 |               |                         |             | 1                       |                        |                                              |                    |                             |                                             |               |         |                   |   |   |        |                   |    |      |   |   |        |     |    |        |   |    |       |       |      |    |       |      |      |        |
|                 | 2018@g<br>mail.co  |                       | Garamp                         |            | Poojaja<br>gannath |          |                                  |                                             | Higher       |                             |                                | Excelle                           | Excelle                                         | Excelle       | Excelle                 | Excelle     | Excelle                 | Excelle                | Excelle                                      |                    | Swach                       |                                             |               |         |                   |   |   |        |                   |    |      |   |   |        |     |    |        |   |    |       |       |      |    |       |      |      |        |
| 1/15/2022 11:22 | m                  | Pooja                 | alli                           | 8431555490 | gannath<br>2018@   | Female   | B.A                              | 2021                                        | study        | Yas                         | BA                             | nt                                | nt                                              | nt            | nt                      | nt          | nt                      | nt                     | nt                                           | Pooja              | bharat                      | Yes                                         | Good          |         |                   |   |   |        |                   |    |      |   |   |        |     |    |        |   |    |       |       |      |    |       |      |      |        |
|                 | 1                  |                       |                                |            | 1                  | -        |                                  |                                             | 1            | <u> </u>                    | 1                              |                                   |                                                 | 1             | 1                       | 1           | 1                       | 1                      |                                              | This               | 1                           | <u> </u>                                    | 1             |         |                   |   |   |        |                   |    |      |   |   |        |     |    |        |   |    |       |       |      |    |       |      |      |        |
|                 |                    |                       |                                |            |                    |          |                                  |                                             |              |                             |                                |                                   |                                                 |               |                         |             | 1                       |                        |                                              | college            |                             |                                             | Maint         |         |                   |   |   |        |                   |    |      |   |   |        |     |    |        |   |    |       |       |      |    |       |      |      |        |
|                 | sunitam            |                       |                                |            | Sunita             | 1        | 1                                | 1                                           |              | 1                           | 1                              |                                   |                                                 | 1             | 1                       | 1           | 1                       | 1                      | 1                                            | gives<br>us        | 1                           | 1                                           | n<br>quality  |         |                   |   |   |        |                   |    |      |   |   |        |     |    |        |   |    |       |       |      |    |       |      |      |        |
|                 | adgi@g             |                       | Sunita                         |            | madgi              |          |                                  |                                             |              |                             |                                |                                   |                                                 |               |                         |             | 1                       |                        |                                              | more               |                             |                                             | Educa         |         |                   |   |   |        |                   |    |      |   |   |        |     |    |        |   |    |       |       |      |    |       |      |      |        |
|                 | mail.co            | Sunitab               | madgi                          |            | @gmail.            | -l_      | L                                |                                             | Employ       |                             |                                | Excelle                           | Very                                            | Excelle       | Very                    | Very        | Very                    | Very                   | Very                                         | kwnole             | Devole                      |                                             | on            |         |                   |   |   |        |                   |    |      |   |   |        |     |    |        |   |    |       |       |      |    |       |      |      |        |
| 1/29/2022 11:42 |                    | ai                    | Ainoli                         | 7829611424 |                    | Female   | B.A                              | 1999                                        | ed           | Lecture                     | Lecture                        | nt                                | Good                                            | nt            | Good                    | Good        | Good                    | Good                   | Good                                         | dge                | pment                       | Yes                                         | -             |         |                   |   |   |        |                   |    |      |   |   |        |     |    |        |   |    |       |       |      |    |       |      |      |        |
|                 | ajazina<br>mdar16  | Ajaz                  |                                |            | ajazina<br>mdar16  | 1        |                                  | 1                                           |              | 1                           | 1                              |                                   |                                                 | 1             | 1                       | 1           | 1                       | 1                      | 1                                            | 1                  | 1                           | 1                                           |               |         |                   |   |   |        |                   |    |      |   |   |        |     |    |        |   |    |       |       |      |    |       |      |      |        |
|                 | 89@qm              | Hussai                | Chandr                         |            | 89@gm              |          |                                  |                                             | Higher       | Higher                      | Higher                         | Excelle                           | Excelle                                         |               |                         |             | 1                       | Excelle                |                                              |                    |                             |                                             | Mem           |         |                   |   |   |        |                   |    |      |   |   |        |     |    |        |   |    |       |       |      |    |       |      |      |        |
| 1/29/2022 11:44 | ail.com            | n                     | apur                           | 9108239987 | ail.com            | Male     | B.A                              | 2020 21                                     | study        | study                       | study                          | nt                                | nt                                              | Good          | Good                    | Good        | Good                    | nt                     | Good                                         | Yes                | Yes                         | Yes                                         | 1             |         |                   |   |   |        |                   |    |      |   |   |        |     |    |        |   |    |       |       |      |    |       |      |      |        |
|                 |                    |                       |                                |            |                    |          |                                  |                                             |              |                             |                                |                                   |                                                 |               |                         |             |                         |                        |                                              | Environ            |                             |                                             |               |         |                   |   |   |        |                   |    |      |   |   |        |     |    |        |   |    |       |       |      |    |       |      |      |        |
|                 | deepas             |                       |                                |            | deepas             | 1        | 1                                | 1                                           |              | 1                           | 1                              |                                   |                                                 | 1             | 1                       | 1           | 1                       | 1                      | 1                                            | ment,<br>library,  | 1                           | 1                                           | 1             |         |                   |   |   |        |                   |    |      |   |   |        |     |    |        |   |    |       |       |      |    |       |      |      |        |
|                 | Lueepas            | L                     | 1                              | 1          | deepas<br>metrika  | 1        | 1                                | 1                                           | 1            | 1                           | 1                              |                                   | 1                                               | 1             | 1                       | 1           | 1                       | 1                      | 1                                            |                    | 1                           | 1                                           | Very          |         |                   |   |   |        |                   |    |      |   |   |        |     |    |        |   |    |       |       |      |    |       |      |      |        |
|                 | metrika            | Deepa                 |                                |            | T metrika          |          |                                  |                                             |              |                             |                                |                                   |                                                 |               |                         |             |                         |                        |                                              |                    |                             |                                             |               |         |                   |   |   |        |                   |    |      |   |   |        |     |    |        |   |    |       |       |      |    |       |      |      |        |
| 2/3/2022 16:08  | r@gmai             | Deepa<br>Jaganat<br>h | Chinch<br>oli                  | 9900621258 | r@gmai             |          |                                  | 2012                                        | Employ       | Guest<br>lecturer           |                                | Excelle<br>nt                     | Excelle<br>nt                                   | Excelle<br>nt | Excelle<br>nt           | Excelle     | Excelle<br>nt           | Excelle                | Excelle                                      | building,          | Nothing                     |                                             | good          |         |                   |   |   |        |                   |    |      |   |   |        |     |    |        |   |    |       |       |      |    |       |      |      |        |