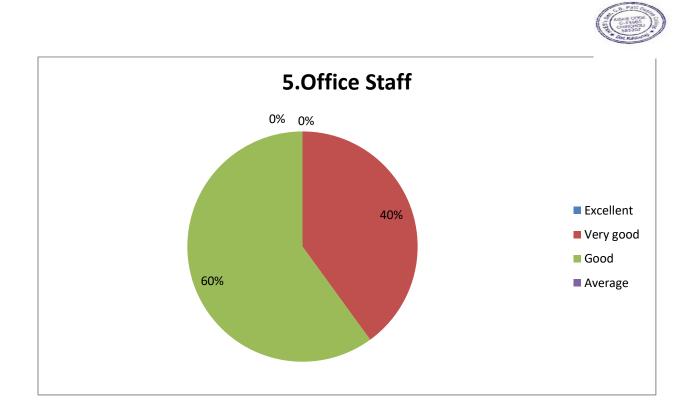

## ALUMNI MEETING FOR ACADEMIC YEAR 2021-22

|                 |                    |                       |                                |            |                    | <u> </u> |                                  | F                                           | LUMNI        | FEEDB                       | ACK 20                         |                                   | 1-7-                                            |               |                         |             |                         |                        | Ouer -                                       | <b>1</b> .1        |                             |                                             | _             |         |                   |   |   |        |                   |    |      |   |   |        |     |    |        |   |    |       |       |      |    |       |      |      |        |
|-----------------|--------------------|-----------------------|--------------------------------|------------|--------------------|----------|----------------------------------|---------------------------------------------|--------------|-----------------------------|--------------------------------|-----------------------------------|-------------------------------------------------|---------------|-------------------------|-------------|-------------------------|------------------------|----------------------------------------------|--------------------|-----------------------------|---------------------------------------------|---------------|---------|-------------------|---|---|--------|-------------------|----|------|---|---|--------|-----|----|--------|---|----|-------|-------|------|----|-------|------|------|--------|
|                 |                    | of<br>the             | Addre<br>ss of<br>the<br>Alumn |            |                    | Gende    | of<br>the<br>cours<br>e<br>compl | Year<br>of<br>compl<br>etion<br>of<br>cours | nt           | lf<br>Emplo<br>yed<br>Desig | doing<br>higher<br>studie<br>s | do<br>you<br>rate<br>the<br>cours | Infras<br>tructu<br>re<br>and<br>faciliti<br>es | ing           | Librar<br>9<br>faciliti |             | Educa<br>tional<br>Reso | Admis<br>sion<br>Proce | Overa<br>II<br>Ratin<br>g of<br>the<br>Colle | Menti<br>on at     | in<br>what                  | Are<br>you a<br>memb<br>er of<br>Alumn<br>i | comm          |         |                   |   |   |        |                   |    |      |   |   |        |     |    |        |   |    |       |       |      |    |       |      |      |        |
|                 |                    |                       |                                |            |                    |          |                                  |                                             |              |                             |                                |                                   |                                                 |               |                         |             |                         |                        |                                              | on at<br>least     | way<br>have<br>the<br>devel |                                             |               |         |                   |   |   |        |                   |    |      |   |   |        |     |    |        |   |    |       |       |      |    |       |      |      |        |
|                 | Email              |                       |                                |            |                    |          |                                  |                                             |              |                             |                                |                                   |                                                 |               |                         |             |                         |                        |                                              | four<br>points     |                             |                                             |               |         |                   |   |   |        |                   |    |      |   |   |        |     |    |        |   |    |       |       |      |    |       |      |      |        |
|                 |                    |                       |                                |            |                    |          |                                  |                                             |              |                             |                                |                                   |                                                 |               |                         |             |                         |                        |                                              |                    |                             |                                             |               | nestamp | 55                | i | i | Number | ID                | Ľ, | eted | e | s | nation | Nov | es | availa | 9 | es | Staff | urces | dure | ge | which | opme | Asso | ents : |
|                 |                    |                       |                                |            |                    |          |                                  |                                             |              |                             |                                |                                   |                                                 |               |                         |             |                         |                        |                                              |                    |                             |                                             |               |         | ashvini<br>hashap |   |   |        | ashvini<br>hashap |    |      |   |   |        |     |    |        |   |    |       |       |      |    |       |      |      |        |
|                 | pa5659             |                       |                                |            | pa5659             |          |                                  |                                             |              |                             |                                |                                   |                                                 |               |                         |             |                         |                        |                                              |                    |                             |                                             |               |         |                   |   |   |        |                   |    |      |   |   |        |     |    |        |   |    |       |       |      |    |       |      |      |        |
|                 | @gmail.            |                       | Gadike                         |            | @gmail.            |          |                                  |                                             | Higher       |                             | Universi                       | Very                              | Very                                            | Very          |                         | Excelle     | Very                    |                        | Very                                         |                    |                             |                                             |               |         |                   |   |   |        |                   |    |      |   |   |        |     |    |        |   |    |       |       |      |    |       |      |      |        |
| 1/1/2022 17:59  | com<br>tahmee      | h                     | swar<br>Mohell                 | 9632059343 | com<br>tahmee      | Fernale  | B.A                              | 2021                                        | study        | Good                        | ty                             | Good                              | Good                                            | Good          | Good                    | nt          | Good                    | Good                   | Good                                         | Good<br>Iam        | Good<br>Collage             | No                                          | Super         |         |                   |   |   |        |                   |    |      |   |   |        |     |    |        |   |    |       |       |      |    |       |      |      |        |
|                 | nashaik            |                       | a                              |            | nashaik            |          |                                  |                                             |              |                             |                                |                                   |                                                 |               |                         |             |                         |                        |                                              | glad to            | is                          |                                             | To<br>attract |         |                   |   |   |        |                   |    |      |   |   |        |     |    |        |   |    |       |       |      |    |       |      |      |        |
|                 | hshaikh            |                       | momin                          |            | hshaikh            |          |                                  |                                             |              |                             |                                |                                   |                                                 |               |                         |             |                         |                        |                                              | provide            | always                      |                                             | the           |         |                   |   |   |        |                   |    |      |   |   |        |     |    |        |   |    |       |       |      |    |       |      |      |        |
|                 | 9216@g<br>mail.co  | Tahme                 | pura tq<br>chincho             |            | 9216@g<br>mail.co  |          |                                  |                                             | C            |                             |                                | Veru                              | Excelle                                         |               |                         |             |                         |                        | Very                                         | you<br>with my     | all over<br>activity        |                                             | best          |         |                   |   |   |        |                   |    |      |   |   |        |     |    |        |   |    |       |       |      |    |       |      |      |        |
| 1/1/2022 18:55  | mail.co            | ena                   | li dist                        | 9379948134 | mail.co            | Female   | ва                               | 2003                                        | Employ<br>ed |                             | No                             | Good                              | nt                                              | Good          | Good                    | Good        | Good                    | Good                   | Good                                         | feedbac            | right                       | Yes                                         | faculty       |         |                   |   |   |        |                   |    |      |   |   |        |     |    |        |   |    |       |       |      |    |       |      |      |        |
| 1112022 10.00   | pavanrg            |                       | Chanda                         |            | pavanrg            |          |                                  |                                             |              |                             |                                |                                   |                                                 |               |                         |             |                         |                        |                                              |                    | No                          |                                             | 1000          |         |                   |   |   |        |                   |    |      |   |   |        |     |    |        |   |    |       |       |      |    |       |      |      |        |
|                 | 222@g              |                       | pur                            |            | 222@g              |          |                                  |                                             |              | Area                        |                                |                                   |                                                 |               |                         |             |                         |                        |                                              |                    | Develo                      |                                             |               |         |                   |   |   |        |                   |    |      |   |   |        |     |    |        |   |    |       |       |      |    |       |      |      |        |
| 10000000        | mail.co            | Pavank                | chincho                        | 9591681272 | mail.co            |          |                                  | 2015                                        | Employ       | sales                       |                                | Excelle                           | Excelle                                         |               | Excelle                 | o           | Excelle<br>nt           | Excelle                | Excelle                                      |                    | pment                       |                                             |               |         |                   |   |   |        |                   |    |      |   |   |        |     |    |        |   |    |       |       |      |    |       |      |      |        |
| 1/2/2022 0:11   | m<br>pkparm        | umar                  | 11                             |            | m<br>pkparm        | Male     | B.Com                            | 2015                                        | ea           | officer                     | No                             | nt                                | nt                                              | nt            | nt                      | Good        | nt                      | nt                     | nt                                           | college<br>Sports, | ground                      | No                                          | No            |         |                   |   |   |        |                   |    |      |   |   |        |     |    |        |   |    |       |       |      |    |       |      |      |        |
|                 | esh742             |                       |                                |            | esh742             |          |                                  |                                             |              |                             |                                |                                   |                                                 |               |                         |             |                         |                        |                                              | nec                |                             |                                             |               |         |                   |   |   |        |                   |    |      |   |   |        |     |    |        |   |    |       |       |      |    |       |      |      |        |
|                 | @gmail.            | Parmes                |                                |            | @gmail.            |          |                                  |                                             | Higher       |                             | Kalbura                        | Excelle                           | Very                                            |               | Very                    |             |                         |                        |                                              | activity,          |                             |                                             | L .           |         |                   |   |   |        |                   |    |      |   |   |        |     |    |        |   |    |       |       |      |    |       |      |      |        |
| 1/2/2022 19:40  |                    | war                   | Mogha                          | 9606229116 | com                | Male     | B.Com                            | 2021                                        | study        | on                          | gi                             | nt                                | Good                                            | Good          | Good                    | Good        | Good                    | Good                   | Good                                         | etc                | Good                        | Yes                                         | Good          |         |                   |   |   |        |                   |    |      |   |   |        |     |    |        |   |    |       |       |      |    |       |      |      |        |
|                 | hanmn<br>oor@g     |                       |                                |            | hanmn<br>oor@g     |          |                                  |                                             |              |                             |                                |                                   |                                                 |               |                         |             |                         |                        |                                              |                    |                             |                                             |               |         |                   |   |   |        |                   |    |      |   |   |        |     |    |        |   |    |       |       |      |    |       |      |      |        |
|                 | mail.co            |                       | Garamp                         |            | mail.co            |          |                                  |                                             | Higher       |                             |                                |                                   |                                                 |               |                         |             |                         |                        |                                              |                    |                             |                                             |               |         |                   |   |   |        |                   |    |      |   |   |        |     |    |        |   |    |       |       |      |    |       |      |      |        |
| 1/13/2022 10:26 | m                  | Nagaraj               | alli                           | 9731803370 | m                  | Male     | B.A                              | Ba                                          | study        | Yes                         | No                             | Good                              | Good                                            | Good          | Good                    | Good        | Good                    | Good                   | Good                                         | Yes<br>Teachin     | Good                        | No                                          | No            |         |                   |   |   |        |                   |    |      |   |   |        |     |    |        |   |    |       |       |      |    |       |      |      |        |
|                 |                    |                       |                                |            |                    |          |                                  |                                             |              |                             | Smt<br>CB                      |                                   |                                                 |               |                         |             |                         |                        |                                              | g stuff            |                             |                                             | Colleg        |         |                   |   |   |        |                   |    |      |   |   |        |     |    |        |   |    |       |       |      |    |       |      |      |        |
|                 | nikhilya           |                       |                                |            | nikhilya           |          |                                  |                                             |              |                             | Patil                          |                                   |                                                 |               |                         |             |                         |                        |                                              | was                |                             |                                             | teache        |         |                   |   |   |        |                   |    |      |   |   |        |     |    |        |   |    |       |       |      |    |       |      |      |        |
|                 | davv8              |                       |                                |            | davv8              |          |                                  |                                             |              |                             | College                        |                                   |                                                 |               |                         |             |                         |                        |                                              | good               |                             |                                             | stuff         |         |                   |   |   |        |                   |    |      |   |   |        |     |    |        |   |    |       |       |      |    |       |      |      |        |
| 1/13/2022 11:19 | @gmail.            | Nikhil                | Miryan                         | 9902724792 | @gmail.<br>com     | Male     | B.A                              | 20-21                                       | other        | Good                        | chincho                        | Good                              | Averag<br>e                                     | Averag<br>e   | Averag<br>e             | Averag<br>e | Good                    | Averag<br>e            | Good                                         | teachin<br>a       | Yes                         | Yes                                         | was           |         |                   |   |   |        |                   |    |      |   |   |        |     |    |        |   |    |       |       |      |    |       |      |      |        |
| 110/2022 11:10  |                    | 1 sinsi ini           | DISť.                          | 0002121102 | 00111              | 1-IGIC   | 0.11                             | 20 21                                       | o sinci      | 0,000                       | Guibarg                        | 0.000                             |                                                 |               |                         |             | 4000                    |                        | 0.000                                        | 9                  |                             | 102                                         | excelle       |         |                   |   |   |        |                   |    |      |   |   |        |     |    |        |   |    |       |       |      |    |       |      |      |        |
|                 | shiyana            |                       | Gulbarg                        |            | Shivana            |          |                                  |                                             |              |                             | a<br>universi                  |                                   |                                                 |               |                         |             |                         |                        |                                              |                    |                             |                                             |               |         |                   |   |   |        |                   |    |      |   |   |        |     |    |        |   |    |       |       |      |    |       |      |      |        |
|                 | ndavy@             |                       | a<br>taluka.                   |            | ndavy@             |          |                                  |                                             |              |                             | universi<br>ty                 |                                   |                                                 |               |                         |             |                         |                        |                                              |                    |                             |                                             |               |         |                   |   |   |        |                   |    |      |   |   |        |     |    |        |   |    |       |       |      |    |       |      |      |        |
|                 | amail.c            | Shivana               | Chichol                        |            | gamil.c            |          |                                  |                                             | Higher       |                             | kalabur                        |                                   |                                                 |               |                         |             |                         | Very                   | Very                                         |                    |                             |                                             |               |         |                   |   |   |        |                   |    |      |   |   |        |     |    |        |   |    |       |       |      |    |       |      |      |        |
| 1/13/2022 11:35 | om                 | nd                    | ipost.                         | 6362853176 | om                 | Male     | B.A                              | 2019                                        | study        | M.A                         | agi                            | Good                              | Good                                            | Good          | Good                    | Good        | Good                    | Good                   | Good                                         | Good               | Yes                         | Yes                                         | Yes           |         |                   |   |   |        |                   |    |      |   |   |        |     |    |        |   |    |       |       |      |    |       |      |      |        |
|                 |                    |                       | mpalli                         |            | 1                  | 1        |                                  |                                             |              | 1                           |                                |                                   |                                                 | 1             |                         | 1           | 1                       | 1                      | 1                                            | 1                  | 1                           |                                             | 1             |         |                   |   |   |        |                   |    |      |   |   |        |     |    |        |   |    |       |       |      |    |       |      |      |        |
|                 | 4                  |                       | tq.                            |            | Dimeir             |          |                                  |                                             |              |                             |                                |                                   |                                                 |               |                         |             |                         |                        |                                              |                    |                             |                                             |               |         |                   |   |   |        |                   |    |      |   |   |        |     |    |        |   |    |       |       |      |    |       |      |      |        |
|                 | divyajad<br>hav429 |                       | Chinch<br>oli dist.            |            | Divyaja<br>dhav42  |          |                                  |                                             |              |                             |                                |                                   |                                                 |               |                         |             |                         |                        |                                              |                    |                             |                                             |               |         |                   |   |   |        |                   |    |      |   |   |        |     |    |        |   |    |       |       |      |    |       |      |      |        |
|                 | 3@gma              |                       | Kalabur                        |            | 93@gm              |          |                                  |                                             |              |                             |                                |                                   | Very                                            | Excelle       | Excelle                 | Excelle     | Very                    | Very                   | Excelle                                      | Teachin            |                             |                                             |               |         |                   |   |   |        |                   |    |      |   |   |        |     |    |        |   |    |       |       |      |    |       |      |      |        |
| 1/13/2022 16:03 | il.com             | Divya                 | gi                             | 7619394293 | ail.com            | Female   | B.A                              | 2019 -20                                    | other        | Nothing                     | Nothi                          | Good                              | Good                                            | nt            | nt                      | nt          | Good                    | Good                   | nt                                           | 9                  | clasess                     | Yes                                         | Nothi         |         |                   |   |   |        |                   |    |      |   |   |        |     |    |        |   |    |       |       |      |    |       |      |      |        |
|                 |                    |                       | Guest                          |            |                    |          |                                  |                                             |              |                             |                                |                                   |                                                 |               |                         |             |                         |                        |                                              | 9                  |                             |                                             |               |         |                   |   |   |        |                   |    |      |   |   |        |     |    |        |   |    |       |       |      |    |       |      |      |        |
|                 |                    |                       | lecturer<br>in                 |            |                    |          |                                  |                                             |              |                             |                                |                                   |                                                 |               |                         |             |                         |                        |                                              | Faculty<br>is good |                             |                                             |               |         |                   |   |   |        |                   |    |      |   |   |        |     |    |        |   |    |       |       |      |    |       |      |      |        |
|                 |                    |                       | smt.c.b.                       |            |                    |          |                                  |                                             |              |                             |                                |                                   |                                                 |               |                         |             |                         |                        |                                              | and                |                             |                                             |               |         |                   |   |   |        |                   |    |      |   |   |        |     |    |        |   |    |       |       |      |    |       |      |      |        |
|                 |                    |                       | patil                          |            |                    |          |                                  |                                             |              |                             |                                |                                   |                                                 |               |                         |             |                         |                        |                                              | College            |                             |                                             |               |         |                   |   |   |        |                   |    |      |   |   |        |     |    |        |   |    |       |       |      |    |       |      |      |        |
|                 |                    |                       | college<br>chincho             |            |                    |          |                                  |                                             |              |                             |                                |                                   |                                                 |               |                         |             |                         |                        |                                              | environ            |                             |                                             |               |         |                   |   |   |        |                   |    |      |   |   |        |     |    |        |   |    |       |       |      |    |       |      |      |        |
|                 | sounda             |                       | litq                           | 1          | sounda             | 1        |                                  | 1                                           |              | 1                           | 1                              |                                   |                                                 | 1             | 1                       | 1           | 1                       | 1                      | 1                                            | ment is            | 1                           | 1                                           | 1             |         |                   |   |   |        |                   |    |      |   |   |        |     |    |        |   |    |       |       |      |    |       |      |      |        |
|                 | ruadesa            |                       | chincho                        |            | ruadesa            |          |                                  |                                             |              |                             |                                |                                   |                                                 |               |                         |             | 1                       |                        |                                              | also               |                             |                                             |               |         |                   |   |   |        |                   |    |      |   |   |        |     |    |        |   |    |       |       |      |    |       |      |      |        |
|                 | i444@g<br>mail.co  |                       | li dist.<br>Kalabur            |            | i444@g<br>mail.co  | 1        |                                  | 1                                           | Employ       | Guest                       | 1                              | Excelle                           | Very                                            | Very          | Very                    | Very        | Very                    | Very                   | Verg                                         | good<br>for the    | 1                           | 1                                           | 1             |         |                   |   |   |        |                   |    |      |   |   |        |     |    |        |   |    |       |       |      |    |       |      |      |        |
| 1/13/2022 19:46 | mail.co            | rya<br>Desai          | gi                             | 9686275973 | mail.co            | Female   | B.Com                            | 2017                                        | Employ<br>ed | lecturer                    |                                | nt                                | Good                                            | Good          | Good                    | Good        | Good                    | Good                   | Good                                         | student            |                             | Yes                                         | No            |         |                   |   |   |        |                   |    |      |   |   |        |     |    |        |   |    |       |       |      |    |       |      |      |        |
|                 | poojaja            |                       | Í                              |            | 1                  | -        |                                  | 1                                           | 1            | 1                           | 1                              |                                   |                                                 |               | 1                       | 1           |                         | 1                      | 1                                            |                    | 1                           |                                             | 1             |         |                   |   |   |        |                   |    |      |   |   |        |     |    |        |   |    |       |       |      |    |       |      |      |        |
|                 | gannath            |                       |                                |            | L                  |          |                                  |                                             |              |                             |                                |                                   |                                                 |               |                         |             | 1                       |                        |                                              |                    |                             |                                             |               |         |                   |   |   |        |                   |    |      |   |   |        |     |    |        |   |    |       |       |      |    |       |      |      |        |
|                 | 2018@g<br>mail.co  |                       | Garamp                         |            | Poojaja<br>gannath |          |                                  |                                             | Higher       |                             |                                | Excelle                           | Excelle                                         | Excelle       | Excelle                 | Excelle     | Excelle                 | Excelle                | Excelle                                      |                    | Swach                       |                                             |               |         |                   |   |   |        |                   |    |      |   |   |        |     |    |        |   |    |       |       |      |    |       |      |      |        |
| 1/15/2022 11:22 | m                  | Pooja                 | alli                           | 8431555490 | gannath<br>2018@   | Female   | B.A                              | 2021                                        | study        | Yas                         | BA                             | nt                                | nt                                              | nt            | nt                      | nt          | nt                      | nt                     | nt                                           | Pooja              | bharat                      | Yes                                         | Good          |         |                   |   |   |        |                   |    |      |   |   |        |     |    |        |   |    |       |       |      |    |       |      |      |        |
|                 | 1                  |                       |                                |            | 1                  | -        |                                  |                                             | 1            | <u> </u>                    | 1                              |                                   |                                                 | 1             | 1                       | 1           | 1                       | 1                      |                                              | This               | 1                           | <u> </u>                                    | 1             |         |                   |   |   |        |                   |    |      |   |   |        |     |    |        |   |    |       |       |      |    |       |      |      |        |
|                 |                    |                       |                                |            |                    |          |                                  |                                             |              |                             |                                |                                   |                                                 |               |                         |             | 1                       |                        |                                              | college            |                             |                                             | Maint         |         |                   |   |   |        |                   |    |      |   |   |        |     |    |        |   |    |       |       |      |    |       |      |      |        |
|                 | sunitam            |                       |                                |            | Sunita             | 1        | 1                                | 1                                           |              | 1                           | 1                              |                                   |                                                 | 1             | 1                       | 1           | 1                       | 1                      | 1                                            | gives<br>us        | 1                           | 1                                           | n<br>quality  |         |                   |   |   |        |                   |    |      |   |   |        |     |    |        |   |    |       |       |      |    |       |      |      |        |
|                 | adgi@g             |                       | Sunita                         |            | madgi              |          |                                  |                                             |              |                             |                                |                                   |                                                 |               |                         |             | 1                       |                        |                                              | more               |                             |                                             | Educa         |         |                   |   |   |        |                   |    |      |   |   |        |     |    |        |   |    |       |       |      |    |       |      |      |        |
|                 | mail.co            | Sunitab               | madgi                          |            | @gmail.            | -l_      | L                                |                                             | Employ       |                             |                                | Excelle                           | Very                                            | Excelle       | Very                    | Very        | Very                    | Very                   | Very                                         | kwnole             | Devole                      |                                             | on            |         |                   |   |   |        |                   |    |      |   |   |        |     |    |        |   |    |       |       |      |    |       |      |      |        |
| 1/29/2022 11:42 |                    | ai                    | Ainoli                         | 7829611424 |                    | Female   | B.A                              | 1999                                        | ed           | Lecture                     | Lecture                        | nt                                | Good                                            | nt            | Good                    | Good        | Good                    | Good                   | Good                                         | dge                | pment                       | Yes                                         | -             |         |                   |   |   |        |                   |    |      |   |   |        |     |    |        |   |    |       |       |      |    |       |      |      |        |
|                 | ajazina<br>mdar16  | Ajaz                  |                                |            | ajazina<br>mdar16  | 1        |                                  | 1                                           |              | 1                           | 1                              |                                   |                                                 | 1             | 1                       | 1           | 1                       | 1                      | 1                                            | 1                  | 1                           | 1                                           |               |         |                   |   |   |        |                   |    |      |   |   |        |     |    |        |   |    |       |       |      |    |       |      |      |        |
|                 | 89@qm              | Hussai                | Chandr                         |            | 89@gm              |          |                                  |                                             | Higher       | Higher                      | Higher                         | Excelle                           | Excelle                                         |               |                         |             | 1                       | Excelle                |                                              |                    |                             |                                             | Mem           |         |                   |   |   |        |                   |    |      |   |   |        |     |    |        |   |    |       |       |      |    |       |      |      |        |
| 1/29/2022 11:44 | ail.com            | n                     | apur                           | 9108239987 | ail.com            | Male     | B.A                              | 2020 21                                     | study        | study                       | study                          | nt                                | nt                                              | Good          | Good                    | Good        | Good                    | nt                     | Good                                         | Yes                | Yes                         | Yes                                         | 1             |         |                   |   |   |        |                   |    |      |   |   |        |     |    |        |   |    |       |       |      |    |       |      |      |        |
|                 |                    |                       |                                |            |                    |          |                                  |                                             |              |                             |                                |                                   |                                                 |               |                         |             |                         |                        |                                              | Environ            |                             |                                             |               |         |                   |   |   |        |                   |    |      |   |   |        |     |    |        |   |    |       |       |      |    |       |      |      |        |
|                 | deepas             |                       |                                |            | deepas             | 1        | 1                                | 1                                           |              | 1                           | 1                              |                                   |                                                 | 1             | 1                       | 1           | 1                       | 1                      | 1                                            | ment,<br>library,  | 1                           | 1                                           | 1             |         |                   |   |   |        |                   |    |      |   |   |        |     |    |        |   |    |       |       |      |    |       |      |      |        |
|                 | Lueepas            | L                     | 1                              | 1          | deepas<br>metrika  | 1        | 1                                | 1                                           | 1            | 1                           | 1                              |                                   | 1                                               | 1             | 1                       | 1           | 1                       | 1                      | 1                                            |                    | 1                           | 1                                           | Very          |         |                   |   |   |        |                   |    |      |   |   |        |     |    |        |   |    |       |       |      |    |       |      |      |        |
|                 | metrika            | Deepa                 |                                |            | T metrika          |          |                                  |                                             |              |                             |                                |                                   |                                                 |               |                         |             |                         |                        |                                              |                    |                             |                                             |               |         |                   |   |   |        |                   |    |      |   |   |        |     |    |        |   |    |       |       |      |    |       |      |      |        |
| 2/3/2022 16:08  | r@gmai             | Deepa<br>Jaganat<br>h | Chinch<br>oli                  | 9900621258 | r@gmai             |          |                                  | 2012                                        | Employ       | Guest<br>lecturer           |                                | Excelle<br>nt                     | Excelle<br>nt                                   | Excelle<br>nt | Excelle<br>nt           | Excelle     | Excelle<br>nt           | Excelle                | Excelle                                      | building,          | Nothing                     |                                             | good          |         |                   |   |   |        |                   |    |      |   |   |        |     |    |        |   |    |       |       |      |    |       |      |      |        |