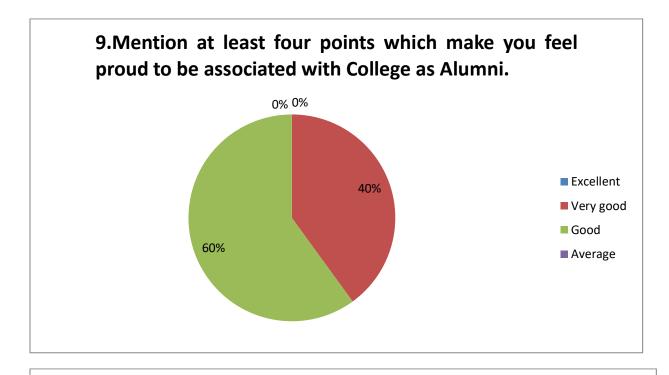

## ALUMNI MEETING FOR ACADEMIC YEAR 2021-22

|                 |                    |                       |                                |            |                    | <u> </u> |                                  | F                                           | LUMNI        | FEEDB                       | ACK 20                         |                                   | 1-7-                                            |               |                         |             |                         |                        | Ouer -                                       | <b>1</b> .1        |                             |                                             | _             |         |                   |   |   |        |                   |    |      |   |   |        |     |    |        |   |    |       |       |      |    |       |      |      |        |
|-----------------|--------------------|-----------------------|--------------------------------|------------|--------------------|----------|----------------------------------|---------------------------------------------|--------------|-----------------------------|--------------------------------|-----------------------------------|-------------------------------------------------|---------------|-------------------------|-------------|-------------------------|------------------------|----------------------------------------------|--------------------|-----------------------------|---------------------------------------------|---------------|---------|-------------------|---|---|--------|-------------------|----|------|---|---|--------|-----|----|--------|---|----|-------|-------|------|----|-------|------|------|--------|
|                 |                    | of<br>the             | Addre<br>ss of<br>the<br>Alumn |            |                    | Gende    | of<br>the<br>cours<br>e<br>compl | Year<br>of<br>compl<br>etion<br>of<br>cours | nt           | lf<br>Emplo<br>yed<br>Desig | doing<br>higher<br>studie<br>s | do<br>you<br>rate<br>the<br>cours | Infras<br>tructu<br>re<br>and<br>faciliti<br>es | ing           | Librar<br>9<br>faciliti |             | Educa<br>tional<br>Reso | Admis<br>sion<br>Proce | Overa<br>II<br>Ratin<br>g of<br>the<br>Colle | Menti<br>on at     | in<br>what                  | Are<br>you a<br>memb<br>er of<br>Alumn<br>i | comm          |         |                   |   |   |        |                   |    |      |   |   |        |     |    |        |   |    |       |       |      |    |       |      |      |        |
|                 |                    |                       |                                |            |                    |          |                                  |                                             |              |                             |                                |                                   |                                                 |               |                         |             |                         |                        |                                              | on at<br>least     | way<br>have<br>the<br>devel |                                             |               |         |                   |   |   |        |                   |    |      |   |   |        |     |    |        |   |    |       |       |      |    |       |      |      |        |
|                 | Email              |                       |                                |            |                    |          |                                  |                                             |              |                             |                                |                                   |                                                 |               |                         |             |                         |                        |                                              | four<br>points     |                             |                                             |               |         |                   |   |   |        |                   |    |      |   |   |        |     |    |        |   |    |       |       |      |    |       |      |      |        |
|                 |                    |                       |                                |            |                    |          |                                  |                                             |              |                             |                                |                                   |                                                 |               |                         |             |                         |                        |                                              |                    |                             |                                             |               | nestamp | 55                | i | i | Number | ID                | Ľ, | eted | e | s | nation | Nov | es | availa | 9 | es | Staff | urces | dure | ge | which | opme | Asso | ents : |
|                 |                    |                       |                                |            |                    |          |                                  |                                             |              |                             |                                |                                   |                                                 |               |                         |             |                         |                        |                                              |                    |                             |                                             |               |         | ashvini<br>hashap |   |   |        | ashvini<br>hashap |    |      |   |   |        |     |    |        |   |    |       |       |      |    |       |      |      |        |
|                 | pa5659             |                       |                                |            | pa5659             |          |                                  |                                             |              |                             |                                |                                   |                                                 |               |                         |             |                         |                        |                                              |                    |                             |                                             |               |         |                   |   |   |        |                   |    |      |   |   |        |     |    |        |   |    |       |       |      |    |       |      |      |        |
|                 | @gmail.            |                       | Gadike                         |            | @gmail.            |          |                                  |                                             | Higher       |                             | Universi                       | Very                              | Very                                            | Very          |                         | Excelle     | Very                    |                        | Very                                         |                    |                             |                                             |               |         |                   |   |   |        |                   |    |      |   |   |        |     |    |        |   |    |       |       |      |    |       |      |      |        |
| 1/1/2022 17:59  | com<br>tahmee      | h                     | swar<br>Mohell                 | 9632059343 | com<br>tahmee      | Fernale  | B.A                              | 2021                                        | study        | Good                        | ty                             | Good                              | Good                                            | Good          | Good                    | nt          | Good                    | Good                   | Good                                         | Good<br>Iam        | Good<br>Collage             | No                                          | Super         |         |                   |   |   |        |                   |    |      |   |   |        |     |    |        |   |    |       |       |      |    |       |      |      |        |
|                 | nashaik            |                       | a                              |            | nashaik            |          |                                  |                                             |              |                             |                                |                                   |                                                 |               |                         |             |                         |                        |                                              | glad to            | is                          |                                             | To<br>attract |         |                   |   |   |        |                   |    |      |   |   |        |     |    |        |   |    |       |       |      |    |       |      |      |        |
|                 | hshaikh            |                       | momin                          |            | hshaikh            |          |                                  |                                             |              |                             |                                |                                   |                                                 |               |                         |             |                         |                        |                                              | provide            | always                      |                                             | the           |         |                   |   |   |        |                   |    |      |   |   |        |     |    |        |   |    |       |       |      |    |       |      |      |        |
|                 | 9216@g<br>mail.co  | Tahme                 | pura tq<br>chincho             |            | 9216@g<br>mail.co  |          |                                  |                                             | C            |                             |                                | Veru                              | Excelle                                         |               |                         |             |                         |                        | Very                                         | you<br>with my     | all over<br>activity        |                                             | best          |         |                   |   |   |        |                   |    |      |   |   |        |     |    |        |   |    |       |       |      |    |       |      |      |        |
| 1/1/2022 18:55  | mail.co            | ena                   | li dist                        | 9379948134 | mail.co            | Female   | ва                               | 2003                                        | Employ<br>ed |                             | No                             | Good                              | nt                                              | Good          | Good                    | Good        | Good                    | Good                   | Good                                         | feedbac            | right                       | Yes                                         | faculty       |         |                   |   |   |        |                   |    |      |   |   |        |     |    |        |   |    |       |       |      |    |       |      |      |        |
| 1112022 10.00   | pavanrg            |                       | Chanda                         |            | pavanrg            |          |                                  |                                             |              |                             |                                |                                   |                                                 |               |                         |             |                         |                        |                                              |                    | No                          |                                             | 1000          |         |                   |   |   |        |                   |    |      |   |   |        |     |    |        |   |    |       |       |      |    |       |      |      |        |
|                 | 222@g              |                       | pur                            |            | 222@g              |          |                                  |                                             |              | Area                        |                                |                                   |                                                 |               |                         |             |                         |                        |                                              |                    | Develo                      |                                             |               |         |                   |   |   |        |                   |    |      |   |   |        |     |    |        |   |    |       |       |      |    |       |      |      |        |
| 10000000        | mail.co            | Pavank                | chincho                        | 9591681272 | mail.co            |          |                                  | 2015                                        | Employ       | sales                       |                                | Excelle                           | Excelle                                         |               | Excelle                 | o           | Excelle<br>nt           | Excelle                | Excelle                                      |                    | pment                       |                                             |               |         |                   |   |   |        |                   |    |      |   |   |        |     |    |        |   |    |       |       |      |    |       |      |      |        |
| 1/2/2022 0:11   | m<br>pkparm        | umar                  | 11                             |            | m<br>pkparm        | Male     | B.Com                            | 2015                                        | ea           | officer                     | No                             | nt                                | nt                                              | nt            | nt                      | Good        | nt                      | nt                     | nt                                           | college<br>Sports, | ground                      | No                                          | No            |         |                   |   |   |        |                   |    |      |   |   |        |     |    |        |   |    |       |       |      |    |       |      |      |        |
|                 | esh742             |                       |                                |            | esh742             |          |                                  |                                             |              |                             |                                |                                   |                                                 |               |                         |             |                         |                        |                                              | nec                |                             |                                             |               |         |                   |   |   |        |                   |    |      |   |   |        |     |    |        |   |    |       |       |      |    |       |      |      |        |
|                 | @gmail.            | Parmes                |                                |            | @gmail.            |          |                                  |                                             | Higher       |                             | Kalbura                        | Excelle                           | Very                                            |               | Very                    |             |                         |                        |                                              | activity,          |                             |                                             | L .           |         |                   |   |   |        |                   |    |      |   |   |        |     |    |        |   |    |       |       |      |    |       |      |      |        |
| 1/2/2022 19:40  |                    | war                   | Mogha                          | 9606229116 | com                | Male     | B.Com                            | 2021                                        | study        | on                          | gi                             | nt                                | Good                                            | Good          | Good                    | Good        | Good                    | Good                   | Good                                         | etc                | Good                        | Yes                                         | Good          |         |                   |   |   |        |                   |    |      |   |   |        |     |    |        |   |    |       |       |      |    |       |      |      |        |
|                 | hanmn<br>oor@g     |                       |                                |            | hanmn<br>oor@g     |          |                                  |                                             |              |                             |                                |                                   |                                                 |               |                         |             |                         |                        |                                              |                    |                             |                                             |               |         |                   |   |   |        |                   |    |      |   |   |        |     |    |        |   |    |       |       |      |    |       |      |      |        |
|                 | mail.co            |                       | Garamp                         |            | mail.co            |          |                                  |                                             | Higher       |                             |                                |                                   |                                                 |               |                         |             |                         |                        |                                              |                    |                             |                                             |               |         |                   |   |   |        |                   |    |      |   |   |        |     |    |        |   |    |       |       |      |    |       |      |      |        |
| 1/13/2022 10:26 | m                  | Nagaraj               | alli                           | 9731803370 | m                  | Male     | B.A                              | Ba                                          | study        | Yes                         | No                             | Good                              | Good                                            | Good          | Good                    | Good        | Good                    | Good                   | Good                                         | Yes<br>Teachin     | Good                        | No                                          | No            |         |                   |   |   |        |                   |    |      |   |   |        |     |    |        |   |    |       |       |      |    |       |      |      |        |
|                 |                    |                       |                                |            |                    |          |                                  |                                             |              |                             | Smt<br>CB                      |                                   |                                                 |               |                         |             |                         |                        |                                              | g stuff            |                             |                                             | Colleg        |         |                   |   |   |        |                   |    |      |   |   |        |     |    |        |   |    |       |       |      |    |       |      |      |        |
|                 | nikhilya           |                       |                                |            | nikhilya           |          |                                  |                                             |              |                             | Patil                          |                                   |                                                 |               |                         |             |                         |                        |                                              | was                |                             |                                             | teache        |         |                   |   |   |        |                   |    |      |   |   |        |     |    |        |   |    |       |       |      |    |       |      |      |        |
|                 | davv8              |                       |                                |            | davv8              |          |                                  |                                             |              |                             | College                        |                                   |                                                 |               |                         |             |                         |                        |                                              | good               |                             |                                             | stuff         |         |                   |   |   |        |                   |    |      |   |   |        |     |    |        |   |    |       |       |      |    |       |      |      |        |
| 1/13/2022 11:19 | @gmail.            | Nikhil                | Miryan                         | 9902724792 | @gmail.<br>com     | Male     | B.A                              | 20-21                                       | other        | Good                        | chincho                        | Good                              | Averag<br>e                                     | Averag<br>e   | Averag<br>e             | Averag<br>e | Good                    | Averag<br>e            | Good                                         | teachin<br>a       | Yes                         | Yes                                         | was           |         |                   |   |   |        |                   |    |      |   |   |        |     |    |        |   |    |       |       |      |    |       |      |      |        |
| 110/2022 11:10  |                    | 1 sinsi ini           | DISť.                          | 0002121102 | 00111              | 1-IGIC   | 0.11                             | 20 21                                       | o sinci      | 0,000                       | Guibarg                        | 0.000                             |                                                 |               |                         |             | 4000                    |                        | 0.000                                        | 9                  |                             | 102                                         | excelle       |         |                   |   |   |        |                   |    |      |   |   |        |     |    |        |   |    |       |       |      |    |       |      |      |        |
|                 | shiyana            |                       | Gulbarg                        |            | Shivana            |          |                                  |                                             |              |                             | a<br>universi                  |                                   |                                                 |               |                         |             |                         |                        |                                              |                    |                             |                                             |               |         |                   |   |   |        |                   |    |      |   |   |        |     |    |        |   |    |       |       |      |    |       |      |      |        |
|                 | ndavy@             |                       | a<br>taluka.                   |            | ndavy@             |          |                                  |                                             |              |                             | universi<br>ty                 |                                   |                                                 |               |                         |             |                         |                        |                                              |                    |                             |                                             |               |         |                   |   |   |        |                   |    |      |   |   |        |     |    |        |   |    |       |       |      |    |       |      |      |        |
|                 | amail.c            | Shivana               | Chichol                        |            | gamil.c            |          |                                  |                                             | Higher       |                             | kalabur                        |                                   |                                                 |               |                         |             |                         | Very                   | Very                                         |                    |                             |                                             |               |         |                   |   |   |        |                   |    |      |   |   |        |     |    |        |   |    |       |       |      |    |       |      |      |        |
| 1/13/2022 11:35 | om                 | nd                    | ipost.                         | 6362853176 | om                 | Male     | B.A                              | 2019                                        | study        | M.A                         | agi                            | Good                              | Good                                            | Good          | Good                    | Good        | Good                    | Good                   | Good                                         | Good               | Yes                         | Yes                                         | Yes           |         |                   |   |   |        |                   |    |      |   |   |        |     |    |        |   |    |       |       |      |    |       |      |      |        |
|                 |                    |                       | mpalli                         |            | 1                  | 1        |                                  |                                             |              | 1                           |                                |                                   |                                                 | 1             |                         | 1           | 1                       | 1                      | 1                                            | 1                  | 1                           |                                             | 1             |         |                   |   |   |        |                   |    |      |   |   |        |     |    |        |   |    |       |       |      |    |       |      |      |        |
|                 | 4                  |                       | tq.                            |            | Dimeir             |          |                                  |                                             |              |                             |                                |                                   |                                                 |               |                         |             |                         |                        |                                              |                    |                             |                                             |               |         |                   |   |   |        |                   |    |      |   |   |        |     |    |        |   |    |       |       |      |    |       |      |      |        |
|                 | divyajad<br>hav429 |                       | Chinch<br>oli dist.            |            | Divyaja<br>dhav42  |          |                                  |                                             |              |                             |                                |                                   |                                                 |               |                         |             |                         |                        |                                              |                    |                             |                                             |               |         |                   |   |   |        |                   |    |      |   |   |        |     |    |        |   |    |       |       |      |    |       |      |      |        |
|                 | 3@gma              |                       | Kalabur                        |            | 93@gm              |          |                                  |                                             |              |                             |                                |                                   | Very                                            | Excelle       | Excelle                 | Excelle     | Very                    | Very                   | Excelle                                      | Teachin            |                             |                                             |               |         |                   |   |   |        |                   |    |      |   |   |        |     |    |        |   |    |       |       |      |    |       |      |      |        |
| 1/13/2022 16:03 | il.com             | Divya                 | gi                             | 7619394293 | ail.com            | Female   | B.A                              | 2019 -20                                    | other        | Nothing                     | Nothi                          | Good                              | Good                                            | nt            | nt                      | nt          | Good                    | Good                   | nt                                           | 9                  | clasess                     | Yes                                         | Nothi         |         |                   |   |   |        |                   |    |      |   |   |        |     |    |        |   |    |       |       |      |    |       |      |      |        |
|                 |                    |                       | Guest                          |            |                    |          |                                  |                                             |              |                             |                                |                                   |                                                 |               |                         |             |                         |                        |                                              | 9                  |                             |                                             |               |         |                   |   |   |        |                   |    |      |   |   |        |     |    |        |   |    |       |       |      |    |       |      |      |        |
|                 |                    |                       | lecturer<br>in                 |            |                    |          |                                  |                                             |              |                             |                                |                                   |                                                 |               |                         |             |                         |                        |                                              | Faculty<br>is good |                             |                                             |               |         |                   |   |   |        |                   |    |      |   |   |        |     |    |        |   |    |       |       |      |    |       |      |      |        |
|                 |                    |                       | smt.c.b.                       |            |                    |          |                                  |                                             |              |                             |                                |                                   |                                                 |               |                         |             |                         |                        |                                              | and                |                             |                                             |               |         |                   |   |   |        |                   |    |      |   |   |        |     |    |        |   |    |       |       |      |    |       |      |      |        |
|                 |                    |                       | patil                          |            |                    |          |                                  |                                             |              |                             |                                |                                   |                                                 |               |                         |             |                         |                        |                                              | College            |                             |                                             |               |         |                   |   |   |        |                   |    |      |   |   |        |     |    |        |   |    |       |       |      |    |       |      |      |        |
|                 |                    |                       | college<br>chincho             |            |                    |          |                                  |                                             |              |                             |                                |                                   |                                                 |               |                         |             |                         |                        |                                              | environ            |                             |                                             |               |         |                   |   |   |        |                   |    |      |   |   |        |     |    |        |   |    |       |       |      |    |       |      |      |        |
|                 | sounda             |                       | litq                           | 1          | sounda             | 1        |                                  | 1                                           |              | 1                           | 1                              |                                   |                                                 | 1             | 1                       | 1           | 1                       | 1                      | 1                                            | ment is            | 1                           | 1                                           | 1             |         |                   |   |   |        |                   |    |      |   |   |        |     |    |        |   |    |       |       |      |    |       |      |      |        |
|                 | ruadesa            |                       | chincho                        |            | ruadesa            |          |                                  |                                             |              |                             |                                |                                   |                                                 |               |                         |             | 1                       |                        |                                              | also               |                             |                                             |               |         |                   |   |   |        |                   |    |      |   |   |        |     |    |        |   |    |       |       |      |    |       |      |      |        |
|                 | i444@g<br>mail.co  |                       | li dist.<br>Kalabur            |            | i444@g<br>mail.co  | 1        |                                  | 1                                           | Employ       | Guest                       | 1                              | Excelle                           | Very                                            | Very          | Very                    | Very        | Very                    | Very                   | Verg                                         | good<br>for the    | 1                           | 1                                           | 1             |         |                   |   |   |        |                   |    |      |   |   |        |     |    |        |   |    |       |       |      |    |       |      |      |        |
| 1/13/2022 19:46 | mail.co            | rya<br>Desai          | gi                             | 9686275973 | mail.co            | Female   | B.Com                            | 2017                                        | Employ<br>ed | lecturer                    |                                | nt                                | Good                                            | Good          | Good                    | Good        | Good                    | Good                   | Good                                         | student            |                             | Yes                                         | No            |         |                   |   |   |        |                   |    |      |   |   |        |     |    |        |   |    |       |       |      |    |       |      |      |        |
|                 | poojaja            |                       | Í                              |            | 1                  | -        |                                  | 1                                           | 1            | 1                           | 1                              |                                   |                                                 |               | 1                       | 1           |                         | 1                      | 1                                            |                    | 1                           |                                             | 1             |         |                   |   |   |        |                   |    |      |   |   |        |     |    |        |   |    |       |       |      |    |       |      |      |        |
|                 | gannath            |                       |                                |            | L                  |          |                                  |                                             |              |                             |                                |                                   |                                                 |               |                         |             | 1                       |                        |                                              |                    |                             |                                             |               |         |                   |   |   |        |                   |    |      |   |   |        |     |    |        |   |    |       |       |      |    |       |      |      |        |
|                 | 2018@g<br>mail.co  |                       | Garamp                         |            | Poojaja<br>gannath |          |                                  |                                             | Higher       |                             |                                | Excelle                           | Excelle                                         | Excelle       | Excelle                 | Excelle     | Excelle                 | Excelle                | Excelle                                      |                    | Swach                       |                                             |               |         |                   |   |   |        |                   |    |      |   |   |        |     |    |        |   |    |       |       |      |    |       |      |      |        |
| 1/15/2022 11:22 | m                  | Pooja                 | alli                           | 8431555490 | gannath<br>2018@   | Female   | B.A                              | 2021                                        | study        | Yas                         | BA                             | nt                                | nt                                              | nt            | nt                      | nt          | nt                      | nt                     | nt                                           | Pooja              | bharat                      | Yes                                         | Good          |         |                   |   |   |        |                   |    |      |   |   |        |     |    |        |   |    |       |       |      |    |       |      |      |        |
|                 | 1                  |                       |                                |            | 1                  | -        |                                  |                                             | 1            | <u> </u>                    | 1                              |                                   |                                                 | 1             | 1                       | 1           | 1                       | 1                      |                                              | This               | 1                           | <u> </u>                                    | 1             |         |                   |   |   |        |                   |    |      |   |   |        |     |    |        |   |    |       |       |      |    |       |      |      |        |
|                 |                    |                       |                                |            |                    |          |                                  |                                             |              |                             |                                |                                   |                                                 |               |                         |             | 1                       |                        |                                              | college            |                             |                                             | Maint         |         |                   |   |   |        |                   |    |      |   |   |        |     |    |        |   |    |       |       |      |    |       |      |      |        |
|                 | sunitam            |                       |                                |            | Sunita             | 1        | 1                                | 1                                           |              | 1                           | 1                              |                                   |                                                 | 1             | 1                       | 1           | 1                       | 1                      | 1                                            | gives<br>us        | 1                           | 1                                           | n<br>quality  |         |                   |   |   |        |                   |    |      |   |   |        |     |    |        |   |    |       |       |      |    |       |      |      |        |
|                 | adgi@g             |                       | Sunita                         |            | madgi              |          |                                  |                                             |              |                             |                                |                                   |                                                 |               |                         |             | 1                       |                        |                                              | more               |                             |                                             | Educa         |         |                   |   |   |        |                   |    |      |   |   |        |     |    |        |   |    |       |       |      |    |       |      |      |        |
|                 | mail.co            | Sunitab               | madgi                          |            | @gmail.            | -l_      | L                                |                                             | Employ       |                             |                                | Excelle                           | Very                                            | Excelle       | Very                    | Very        | Very                    | Very                   | Very                                         | kwnole             | Devole                      |                                             | on            |         |                   |   |   |        |                   |    |      |   |   |        |     |    |        |   |    |       |       |      |    |       |      |      |        |
| 1/29/2022 11:42 |                    | ai                    | Ainoli                         | 7829611424 |                    | Female   | B.A                              | 1999                                        | ed           | Lecture                     | Lecture                        | nt                                | Good                                            | nt            | Good                    | Good        | Good                    | Good                   | Good                                         | dge                | pment                       | Yes                                         | -             |         |                   |   |   |        |                   |    |      |   |   |        |     |    |        |   |    |       |       |      |    |       |      |      |        |
|                 | ajazina<br>mdar16  | Ajaz                  |                                |            | ajazina<br>mdar16  | 1        |                                  | 1                                           |              | 1                           | 1                              |                                   |                                                 | 1             | 1                       | 1           | 1                       | 1                      | 1                                            | 1                  | 1                           | 1                                           |               |         |                   |   |   |        |                   |    |      |   |   |        |     |    |        |   |    |       |       |      |    |       |      |      |        |
|                 | 89@qm              | Hussai                | Chandr                         |            | 89@gm              |          |                                  |                                             | Higher       | Higher                      | Higher                         | Excelle                           | Excelle                                         |               |                         |             | 1                       | Excelle                |                                              |                    |                             |                                             | Mem           |         |                   |   |   |        |                   |    |      |   |   |        |     |    |        |   |    |       |       |      |    |       |      |      |        |
| 1/29/2022 11:44 | ail.com            | n                     | apur                           | 9108239987 | ail.com            | Male     | B.A                              | 2020 21                                     | study        | study                       | study                          | nt                                | nt                                              | Good          | Good                    | Good        | Good                    | nt                     | Good                                         | Yes                | Yes                         | Yes                                         | 1             |         |                   |   |   |        |                   |    |      |   |   |        |     |    |        |   |    |       |       |      |    |       |      |      |        |
|                 |                    |                       |                                |            |                    |          |                                  |                                             |              |                             |                                |                                   |                                                 |               |                         |             |                         |                        |                                              | Environ            |                             |                                             |               |         |                   |   |   |        |                   |    |      |   |   |        |     |    |        |   |    |       |       |      |    |       |      |      |        |
|                 | deepas             |                       |                                |            | deepas             | 1        | 1                                | 1                                           |              | 1                           | 1                              |                                   |                                                 | 1             | 1                       | 1           | 1                       | 1                      | 1                                            | ment,<br>library,  | 1                           | 1                                           | 1             |         |                   |   |   |        |                   |    |      |   |   |        |     |    |        |   |    |       |       |      |    |       |      |      |        |
|                 | Lueepas            | L                     | 1                              | 1          | deepas<br>metrika  | 1        | 1                                | 1                                           | 1            | 1                           | 1                              |                                   | 1                                               | 1             | 1                       | 1           | 1                       | 1                      | 1                                            |                    | 1                           | 1                                           | Very          |         |                   |   |   |        |                   |    |      |   |   |        |     |    |        |   |    |       |       |      |    |       |      |      |        |
|                 | metrika            | Deepa                 |                                |            | T metrika          |          |                                  |                                             |              |                             |                                |                                   |                                                 |               |                         |             |                         |                        |                                              |                    |                             |                                             |               |         |                   |   |   |        |                   |    |      |   |   |        |     |    |        |   |    |       |       |      |    |       |      |      |        |
| 2/3/2022 16:08  | r@gmai             | Deepa<br>Jaganat<br>h | Chinch<br>oli                  | 9900621258 | r@gmai             |          |                                  | 2012                                        | Employ       | Guest<br>lecturer           |                                | Excelle<br>nt                     | Excelle<br>nt                                   | Excelle<br>nt | Excelle<br>nt           | Excelle     | Excelle<br>nt           | Excelle                | Excelle                                      | building,          | Nothing                     |                                             | good          |         |                   |   |   |        |                   |    |      |   |   |        |     |    |        |   |    |       |       |      |    |       |      |      |        |