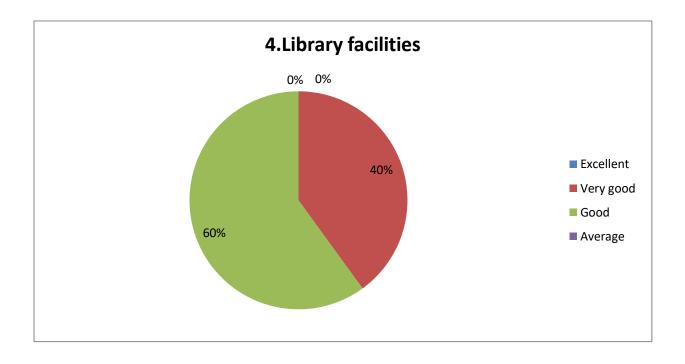

## ALUMNI MEETING FOR ACADEMIC YEAR 2021-22

|                 |                    |                       |                                |            |                    | <u> </u> |                                  | F                                           | LUMNI        | FEEDB                       | ACK 20                         |                                   | 1-7-                                            |               |                         |             |                         |                        | Ouer -                                       | <b>1</b> .1        |                             |                                             | _             |         |                   |   |   |        |                   |    |      |   |   |        |     |    |        |   |    |       |       |      |    |       |      |      |        |
|-----------------|--------------------|-----------------------|--------------------------------|------------|--------------------|----------|----------------------------------|---------------------------------------------|--------------|-----------------------------|--------------------------------|-----------------------------------|-------------------------------------------------|---------------|-------------------------|-------------|-------------------------|------------------------|----------------------------------------------|--------------------|-----------------------------|---------------------------------------------|---------------|---------|-------------------|---|---|--------|-------------------|----|------|---|---|--------|-----|----|--------|---|----|-------|-------|------|----|-------|------|------|--------|
|                 |                    | of<br>the             | Addre<br>ss of<br>the<br>Alumn |            |                    | Gende    | of<br>the<br>cours<br>e<br>compl | Year<br>of<br>compl<br>etion<br>of<br>cours | nt           | lf<br>Emplo<br>yed<br>Desig | doing<br>higher<br>studie<br>s | do<br>you<br>rate<br>the<br>cours | Infras<br>tructu<br>re<br>and<br>faciliti<br>es | ing           | Librar<br>9<br>faciliti |             | Educa<br>tional<br>Reso | Admis<br>sion<br>Proce | Overa<br>II<br>Ratin<br>g of<br>the<br>Colle | Menti<br>on at     | in<br>what                  | Are<br>you a<br>memb<br>er of<br>Alumn<br>i | comm          |         |                   |   |   |        |                   |    |      |   |   |        |     |    |        |   |    |       |       |      |    |       |      |      |        |
|                 |                    |                       |                                |            |                    |          |                                  |                                             |              |                             |                                |                                   |                                                 |               |                         |             |                         |                        |                                              | on at<br>least     | way<br>have<br>the<br>devel |                                             |               |         |                   |   |   |        |                   |    |      |   |   |        |     |    |        |   |    |       |       |      |    |       |      |      |        |
|                 | Email              |                       |                                |            |                    |          |                                  |                                             |              |                             |                                |                                   |                                                 |               |                         |             |                         |                        |                                              | four<br>points     |                             |                                             |               |         |                   |   |   |        |                   |    |      |   |   |        |     |    |        |   |    |       |       |      |    |       |      |      |        |
|                 |                    |                       |                                |            |                    |          |                                  |                                             |              |                             |                                |                                   |                                                 |               |                         |             |                         |                        |                                              |                    |                             |                                             |               | nestamp | 55                | i | i | Number | ID                | Ľ, | eted | e | s | nation | Nov | es | availa | 9 | es | Staff | urces | dure | ge | which | opme | Asso | ents : |
|                 |                    |                       |                                |            |                    |          |                                  |                                             |              |                             |                                |                                   |                                                 |               |                         |             |                         |                        |                                              |                    |                             |                                             |               |         | ashvini<br>hashap |   |   |        | ashvini<br>hashap |    |      |   |   |        |     |    |        |   |    |       |       |      |    |       |      |      |        |
|                 | pa5659             |                       |                                |            | pa5659             |          |                                  |                                             |              |                             |                                |                                   |                                                 |               |                         |             |                         |                        |                                              |                    |                             |                                             |               |         |                   |   |   |        |                   |    |      |   |   |        |     |    |        |   |    |       |       |      |    |       |      |      |        |
|                 | @gmail.            |                       | Gadike                         |            | @gmail.            |          |                                  |                                             | Higher       |                             | Universi                       | Very                              | Very                                            | Very          |                         | Excelle     | Very                    |                        | Very                                         |                    |                             |                                             |               |         |                   |   |   |        |                   |    |      |   |   |        |     |    |        |   |    |       |       |      |    |       |      |      |        |
| 1/1/2022 17:59  | com<br>tahmee      | h                     | swar<br>Mohell                 | 9632059343 | com<br>tahmee      | Fernale  | B.A                              | 2021                                        | study        | Good                        | ty                             | Good                              | Good                                            | Good          | Good                    | nt          | Good                    | Good                   | Good                                         | Good<br>Iam        | Good<br>Collage             | No                                          | Super         |         |                   |   |   |        |                   |    |      |   |   |        |     |    |        |   |    |       |       |      |    |       |      |      |        |
|                 | nashaik            |                       | a                              |            | nashaik            |          |                                  |                                             |              |                             |                                |                                   |                                                 |               |                         |             |                         |                        |                                              | glad to            | is                          |                                             | To<br>attract |         |                   |   |   |        |                   |    |      |   |   |        |     |    |        |   |    |       |       |      |    |       |      |      |        |
|                 | hshaikh            |                       | momin                          |            | hshaikh            |          |                                  |                                             |              |                             |                                |                                   |                                                 |               |                         |             |                         |                        |                                              | provide            | always                      |                                             | the           |         |                   |   |   |        |                   |    |      |   |   |        |     |    |        |   |    |       |       |      |    |       |      |      |        |
|                 | 9216@g<br>mail.co  | Tahme                 | pura tq<br>chincho             |            | 9216@g<br>mail.co  |          |                                  |                                             | C            |                             |                                | Veru                              | Excelle                                         |               |                         |             |                         |                        | Very                                         | you<br>with my     | all over<br>activity        |                                             | best          |         |                   |   |   |        |                   |    |      |   |   |        |     |    |        |   |    |       |       |      |    |       |      |      |        |
| 1/1/2022 18:55  | mail.co            | ena                   | li dist                        | 9379948134 | mail.co            | Female   | ва                               | 2003                                        | Employ<br>ed |                             | No                             | Good                              | nt                                              | Good          | Good                    | Good        | Good                    | Good                   | Good                                         | feedbac            | right                       | Yes                                         | faculty       |         |                   |   |   |        |                   |    |      |   |   |        |     |    |        |   |    |       |       |      |    |       |      |      |        |
| 1112022 10.00   | pavanrg            |                       | Chanda                         |            | pavanrg            |          |                                  |                                             |              |                             |                                |                                   |                                                 |               |                         |             |                         |                        |                                              |                    | No                          |                                             | 1000          |         |                   |   |   |        |                   |    |      |   |   |        |     |    |        |   |    |       |       |      |    |       |      |      |        |
|                 | 222@g              |                       | pur                            |            | 222@g              |          |                                  |                                             |              | Area                        |                                |                                   |                                                 |               |                         |             |                         |                        |                                              |                    | Develo                      |                                             |               |         |                   |   |   |        |                   |    |      |   |   |        |     |    |        |   |    |       |       |      |    |       |      |      |        |
| 10000000        | mail.co            | Pavank                | chincho                        | 9591681272 | mail.co            |          |                                  | 2015                                        | Employ       | sales                       |                                | Excelle                           | Excelle                                         |               | Excelle                 | o           | Excelle<br>nt           | Excelle                | Excelle                                      |                    | pment                       |                                             |               |         |                   |   |   |        |                   |    |      |   |   |        |     |    |        |   |    |       |       |      |    |       |      |      |        |
| 1/2/2022 0:11   | m<br>pkparm        | umar                  | 11                             |            | m<br>pkparm        | Male     | B.Com                            | 2015                                        | ea           | officer                     | No                             | nt                                | nt                                              | nt            | nt                      | Good        | nt                      | nt                     | nt                                           | college<br>Sports, | ground                      | No                                          | No            |         |                   |   |   |        |                   |    |      |   |   |        |     |    |        |   |    |       |       |      |    |       |      |      |        |
|                 | esh742             |                       |                                |            | esh742             |          |                                  |                                             |              |                             |                                |                                   |                                                 |               |                         |             |                         |                        |                                              | nec                |                             |                                             |               |         |                   |   |   |        |                   |    |      |   |   |        |     |    |        |   |    |       |       |      |    |       |      |      |        |
|                 | @gmail.            | Parmes                |                                |            | @gmail.            |          |                                  |                                             | Higher       |                             | Kalbura                        | Excelle                           | Very                                            |               | Very                    |             |                         |                        |                                              | activity,          |                             |                                             | L .           |         |                   |   |   |        |                   |    |      |   |   |        |     |    |        |   |    |       |       |      |    |       |      |      |        |
| 1/2/2022 19:40  |                    | war                   | Mogha                          | 9606229116 | com                | Male     | B.Com                            | 2021                                        | study        | on                          | gi                             | nt                                | Good                                            | Good          | Good                    | Good        | Good                    | Good                   | Good                                         | etc                | Good                        | Yes                                         | Good          |         |                   |   |   |        |                   |    |      |   |   |        |     |    |        |   |    |       |       |      |    |       |      |      |        |
|                 | hanmn<br>oor@g     |                       |                                |            | hanmn<br>oor@g     |          |                                  |                                             |              |                             |                                |                                   |                                                 |               |                         |             |                         |                        |                                              |                    |                             |                                             |               |         |                   |   |   |        |                   |    |      |   |   |        |     |    |        |   |    |       |       |      |    |       |      |      |        |
|                 | mail.co            |                       | Garamp                         |            | mail.co            |          |                                  |                                             | Higher       |                             |                                |                                   |                                                 |               |                         |             |                         |                        |                                              |                    |                             |                                             |               |         |                   |   |   |        |                   |    |      |   |   |        |     |    |        |   |    |       |       |      |    |       |      |      |        |
| 1/13/2022 10:26 | m                  | Nagaraj               | alli                           | 9731803370 | m                  | Male     | B.A                              | Ba                                          | study        | Yes                         | No                             | Good                              | Good                                            | Good          | Good                    | Good        | Good                    | Good                   | Good                                         | Yes<br>Teachin     | Good                        | No                                          | No            |         |                   |   |   |        |                   |    |      |   |   |        |     |    |        |   |    |       |       |      |    |       |      |      |        |
|                 |                    |                       |                                |            |                    |          |                                  |                                             |              |                             | Smt<br>CB                      |                                   |                                                 |               |                         |             |                         |                        |                                              | g stuff            |                             |                                             | Colleg        |         |                   |   |   |        |                   |    |      |   |   |        |     |    |        |   |    |       |       |      |    |       |      |      |        |
|                 | nikhilya           |                       |                                |            | nikhilya           |          |                                  |                                             |              |                             | Patil                          |                                   |                                                 |               |                         |             |                         |                        |                                              | was                |                             |                                             | teache        |         |                   |   |   |        |                   |    |      |   |   |        |     |    |        |   |    |       |       |      |    |       |      |      |        |
|                 | davv8              |                       |                                |            | davv8              |          |                                  |                                             |              |                             | College                        |                                   |                                                 |               |                         |             |                         |                        |                                              | good               |                             |                                             | stuff         |         |                   |   |   |        |                   |    |      |   |   |        |     |    |        |   |    |       |       |      |    |       |      |      |        |
| 1/13/2022 11:19 | @gmail.            | Nikhil                | Miryan                         | 9902724792 | @gmail.<br>com     | Male     | B.A                              | 20-21                                       | other        | Good                        | chincho                        | Good                              | Averag<br>e                                     | Averag<br>e   | Averag<br>e             | Averag<br>e | Good                    | Averag<br>e            | Good                                         | teachin<br>a       | Yes                         | Yes                                         | was           |         |                   |   |   |        |                   |    |      |   |   |        |     |    |        |   |    |       |       |      |    |       |      |      |        |
| 110/2022 11:10  |                    | 1 sinsi ini           | DISť.                          | 0002121102 | 00111              | 1-IGIC   | 0.11                             | 20 21                                       | o sinci      | 0,000                       | Guibarg                        | 0.000                             |                                                 |               |                         |             | 4000                    |                        | 0.000                                        | 9                  |                             | 102                                         | excelle       |         |                   |   |   |        |                   |    |      |   |   |        |     |    |        |   |    |       |       |      |    |       |      |      |        |
|                 | shiyana            |                       | Gulbarg                        |            | Shivana            |          |                                  |                                             |              |                             | a<br>universi                  |                                   |                                                 |               |                         |             |                         |                        |                                              |                    |                             |                                             |               |         |                   |   |   |        |                   |    |      |   |   |        |     |    |        |   |    |       |       |      |    |       |      |      |        |
|                 | ndavy@             |                       | a<br>taluka.                   |            | ndavy@             |          |                                  |                                             |              |                             | universi<br>ty                 |                                   |                                                 |               |                         |             |                         |                        |                                              |                    |                             |                                             |               |         |                   |   |   |        |                   |    |      |   |   |        |     |    |        |   |    |       |       |      |    |       |      |      |        |
|                 | amail.c            | Shivana               | Chichol                        |            | gamil.c            |          |                                  |                                             | Higher       |                             | kalabur                        |                                   |                                                 |               |                         |             |                         | Very                   | Very                                         |                    |                             |                                             |               |         |                   |   |   |        |                   |    |      |   |   |        |     |    |        |   |    |       |       |      |    |       |      |      |        |
| 1/13/2022 11:35 | om                 | nd                    | ipost.                         | 6362853176 | om                 | Male     | B.A                              | 2019                                        | study        | M.A                         | agi                            | Good                              | Good                                            | Good          | Good                    | Good        | Good                    | Good                   | Good                                         | Good               | Yes                         | Yes                                         | Yes           |         |                   |   |   |        |                   |    |      |   |   |        |     |    |        |   |    |       |       |      |    |       |      |      |        |
|                 |                    |                       | mpalli                         |            | 1                  | 1        |                                  |                                             |              | 1                           |                                |                                   |                                                 | 1             |                         | 1           | 1                       | 1                      | 1                                            | 1                  | 1                           |                                             | 1             |         |                   |   |   |        |                   |    |      |   |   |        |     |    |        |   |    |       |       |      |    |       |      |      |        |
|                 | 4                  |                       | tq.                            |            | Dimeir             |          |                                  |                                             |              |                             |                                |                                   |                                                 |               |                         |             |                         |                        |                                              |                    |                             |                                             |               |         |                   |   |   |        |                   |    |      |   |   |        |     |    |        |   |    |       |       |      |    |       |      |      |        |
|                 | divyajad<br>hav429 |                       | Chinch<br>oli dist.            |            | Divyaja<br>dhav42  |          |                                  |                                             |              |                             |                                |                                   |                                                 |               |                         |             |                         |                        |                                              |                    |                             |                                             |               |         |                   |   |   |        |                   |    |      |   |   |        |     |    |        |   |    |       |       |      |    |       |      |      |        |
|                 | 3@gma              |                       | Kalabur                        |            | 93@gm              |          |                                  |                                             |              |                             |                                |                                   | Very                                            | Excelle       | Excelle                 | Excelle     | Very                    | Very                   | Excelle                                      | Teachin            |                             |                                             |               |         |                   |   |   |        |                   |    |      |   |   |        |     |    |        |   |    |       |       |      |    |       |      |      |        |
| 1/13/2022 16:03 | il.com             | Divya                 | gi                             | 7619394293 | ail.com            | Female   | B.A                              | 2019 -20                                    | other        | Nothing                     | Nothi                          | Good                              | Good                                            | nt            | nt                      | nt          | Good                    | Good                   | nt                                           | 9                  | clasess                     | Yes                                         | Nothi         |         |                   |   |   |        |                   |    |      |   |   |        |     |    |        |   |    |       |       |      |    |       |      |      |        |
|                 |                    |                       | Guest                          |            |                    |          |                                  |                                             |              |                             |                                |                                   |                                                 |               |                         |             |                         |                        |                                              | 9                  |                             |                                             |               |         |                   |   |   |        |                   |    |      |   |   |        |     |    |        |   |    |       |       |      |    |       |      |      |        |
|                 |                    |                       | lecturer<br>in                 |            |                    |          |                                  |                                             |              |                             |                                |                                   |                                                 |               |                         |             |                         |                        |                                              | Faculty<br>is good |                             |                                             |               |         |                   |   |   |        |                   |    |      |   |   |        |     |    |        |   |    |       |       |      |    |       |      |      |        |
|                 |                    |                       | smt.c.b.                       |            |                    |          |                                  |                                             |              |                             |                                |                                   |                                                 |               |                         |             |                         |                        |                                              | and                |                             |                                             |               |         |                   |   |   |        |                   |    |      |   |   |        |     |    |        |   |    |       |       |      |    |       |      |      |        |
|                 |                    |                       | patil                          |            |                    |          |                                  |                                             |              |                             |                                |                                   |                                                 |               |                         |             |                         |                        |                                              | College            |                             |                                             |               |         |                   |   |   |        |                   |    |      |   |   |        |     |    |        |   |    |       |       |      |    |       |      |      |        |
|                 |                    |                       | college<br>chincho             |            |                    |          |                                  |                                             |              |                             |                                |                                   |                                                 |               |                         |             |                         |                        |                                              | environ            |                             |                                             |               |         |                   |   |   |        |                   |    |      |   |   |        |     |    |        |   |    |       |       |      |    |       |      |      |        |
|                 | sounda             |                       | litq                           | 1          | sounda             | 1        |                                  | 1                                           |              | 1                           | 1                              |                                   |                                                 | 1             | 1                       | 1           | 1                       | 1                      | 1                                            | ment is            | 1                           | 1                                           | 1             |         |                   |   |   |        |                   |    |      |   |   |        |     |    |        |   |    |       |       |      |    |       |      |      |        |
|                 | ruadesa            |                       | chincho                        |            | ruadesa            |          |                                  |                                             |              |                             |                                |                                   |                                                 |               |                         |             | 1                       |                        |                                              | also               |                             |                                             |               |         |                   |   |   |        |                   |    |      |   |   |        |     |    |        |   |    |       |       |      |    |       |      |      |        |
|                 | i444@g<br>mail.co  |                       | li dist.<br>Kalabur            |            | i444@g<br>mail.co  | 1        |                                  | 1                                           | Employ       | Guest                       | 1                              | Excelle                           | Very                                            | Very          | Very                    | Very        | Very                    | Very                   | Verg                                         | good<br>for the    | 1                           | 1                                           | 1             |         |                   |   |   |        |                   |    |      |   |   |        |     |    |        |   |    |       |       |      |    |       |      |      |        |
| 1/13/2022 19:46 | mail.co            | rya<br>Desai          | gi                             | 9686275973 | mail.co            | Female   | B.Com                            | 2017                                        | Employ<br>ed | lecturer                    |                                | nt                                | Good                                            | Good          | Good                    | Good        | Good                    | Good                   | Good                                         | student            |                             | Yes                                         | No            |         |                   |   |   |        |                   |    |      |   |   |        |     |    |        |   |    |       |       |      |    |       |      |      |        |
|                 | poojaja            |                       | Í                              |            | 1                  | -        |                                  | 1                                           | 1            | 1                           | 1                              |                                   |                                                 |               | 1                       | 1           |                         | 1                      | 1                                            |                    | 1                           |                                             | 1             |         |                   |   |   |        |                   |    |      |   |   |        |     |    |        |   |    |       |       |      |    |       |      |      |        |
|                 | gannath            |                       |                                |            | L                  |          |                                  |                                             |              |                             |                                |                                   |                                                 |               |                         |             | 1                       |                        |                                              |                    |                             |                                             |               |         |                   |   |   |        |                   |    |      |   |   |        |     |    |        |   |    |       |       |      |    |       |      |      |        |
|                 | 2018@g<br>mail.co  |                       | Garamp                         |            | Poojaja<br>gannath |          |                                  |                                             | Higher       |                             |                                | Excelle                           | Excelle                                         | Excelle       | Excelle                 | Excelle     | Excelle                 | Excelle                | Excelle                                      |                    | Swach                       |                                             |               |         |                   |   |   |        |                   |    |      |   |   |        |     |    |        |   |    |       |       |      |    |       |      |      |        |
| 1/15/2022 11:22 | m                  | Pooja                 | alli                           | 8431555490 | gannath<br>2018@   | Female   | B.A                              | 2021                                        | study        | Yas                         | BA                             | nt                                | nt                                              | nt            | nt                      | nt          | nt                      | nt                     | nt                                           | Pooja              | bharat                      | Yes                                         | Good          |         |                   |   |   |        |                   |    |      |   |   |        |     |    |        |   |    |       |       |      |    |       |      |      |        |
|                 | 1                  |                       |                                |            | 1                  | -        |                                  |                                             | 1            | <u> </u>                    | 1                              |                                   |                                                 | 1             | 1                       | 1           | 1                       | 1                      |                                              | This               | 1                           | <u> </u>                                    | 1             |         |                   |   |   |        |                   |    |      |   |   |        |     |    |        |   |    |       |       |      |    |       |      |      |        |
|                 |                    |                       |                                |            |                    |          |                                  |                                             |              |                             |                                |                                   |                                                 |               |                         |             | 1                       |                        |                                              | college            |                             |                                             | Maint         |         |                   |   |   |        |                   |    |      |   |   |        |     |    |        |   |    |       |       |      |    |       |      |      |        |
|                 | sunitam            |                       |                                |            | Sunita             | 1        | 1                                | 1                                           |              | 1                           | 1                              |                                   |                                                 | 1             | 1                       | 1           | 1                       | 1                      | 1                                            | gives<br>us        | 1                           | 1                                           | n<br>quality  |         |                   |   |   |        |                   |    |      |   |   |        |     |    |        |   |    |       |       |      |    |       |      |      |        |
|                 | adgi@g             |                       | Sunita                         |            | madgi              |          |                                  |                                             |              |                             |                                |                                   |                                                 |               |                         |             | 1                       |                        |                                              | more               |                             |                                             | Educa         |         |                   |   |   |        |                   |    |      |   |   |        |     |    |        |   |    |       |       |      |    |       |      |      |        |
|                 | mail.co            | Sunitab               | madgi                          |            | @gmail.            | -l_      | L                                |                                             | Employ       |                             |                                | Excelle                           | Very                                            | Excelle       | Very                    | Very        | Very                    | Very                   | Very                                         | kwnole             | Devole                      |                                             | on            |         |                   |   |   |        |                   |    |      |   |   |        |     |    |        |   |    |       |       |      |    |       |      |      |        |
| 1/29/2022 11:42 |                    | ai                    | Ainoli                         | 7829611424 |                    | Female   | B.A                              | 1999                                        | ed           | Lecture                     | Lecture                        | nt                                | Good                                            | nt            | Good                    | Good        | Good                    | Good                   | Good                                         | dge                | pment                       | Yes                                         | -             |         |                   |   |   |        |                   |    |      |   |   |        |     |    |        |   |    |       |       |      |    |       |      |      |        |
|                 | ajazina<br>mdar16  | Ajaz                  |                                |            | ajazina<br>mdar16  | 1        |                                  | 1                                           |              | 1                           | 1                              |                                   |                                                 | 1             | 1                       | 1           | 1                       | 1                      | 1                                            | 1                  | 1                           | 1                                           |               |         |                   |   |   |        |                   |    |      |   |   |        |     |    |        |   |    |       |       |      |    |       |      |      |        |
|                 | 89@qm              | Hussai                | Chandr                         |            | 89@gm              |          |                                  |                                             | Higher       | Higher                      | Higher                         | Excelle                           | Excelle                                         |               |                         |             | 1                       | Excelle                |                                              |                    |                             |                                             | Mem           |         |                   |   |   |        |                   |    |      |   |   |        |     |    |        |   |    |       |       |      |    |       |      |      |        |
| 1/29/2022 11:44 | ail.com            | n                     | apur                           | 9108239987 | ail.com            | Male     | B.A                              | 2020 21                                     | study        | study                       | study                          | nt                                | nt                                              | Good          | Good                    | Good        | Good                    | nt                     | Good                                         | Yes                | Yes                         | Yes                                         | 1             |         |                   |   |   |        |                   |    |      |   |   |        |     |    |        |   |    |       |       |      |    |       |      |      |        |
|                 |                    |                       |                                |            |                    |          |                                  |                                             |              |                             |                                |                                   |                                                 |               |                         |             |                         |                        |                                              | Environ            |                             |                                             |               |         |                   |   |   |        |                   |    |      |   |   |        |     |    |        |   |    |       |       |      |    |       |      |      |        |
|                 | deepas             |                       |                                |            | deepas             | 1        | 1                                | 1                                           |              | 1                           | 1                              |                                   |                                                 | 1             | 1                       | 1           | 1                       | 1                      | 1                                            | ment,<br>library,  | 1                           | 1                                           | 1             |         |                   |   |   |        |                   |    |      |   |   |        |     |    |        |   |    |       |       |      |    |       |      |      |        |
|                 | Lueepas            | L                     | 1                              | 1          | deepas<br>metrika  | 1        | 1                                | 1                                           | 1            | 1                           | 1                              |                                   | 1                                               | 1             | 1                       | 1           | 1                       | 1                      | 1                                            |                    | 1                           | 1                                           | Very          |         |                   |   |   |        |                   |    |      |   |   |        |     |    |        |   |    |       |       |      |    |       |      |      |        |
|                 | metrika            | Deepa                 |                                |            | T metrika          |          |                                  |                                             |              |                             |                                |                                   |                                                 |               |                         |             |                         |                        |                                              |                    |                             |                                             |               |         |                   |   |   |        |                   |    |      |   |   |        |     |    |        |   |    |       |       |      |    |       |      |      |        |
| 2/3/2022 16:08  | r@gmai             | Deepa<br>Jaganat<br>h | Chinch<br>oli                  | 9900621258 | r@gmai             |          |                                  | 2012                                        | Employ       | Guest<br>lecturer           |                                | Excelle<br>nt                     | Excelle<br>nt                                   | Excelle<br>nt | Excelle<br>nt           | Excelle     | Excelle<br>nt           | Excelle                | Excelle                                      | building,          | Nothing                     |                                             | good          |         |                   |   |   |        |                   |    |      |   |   |        |     |    |        |   |    |       |       |      |    |       |      |      |        |