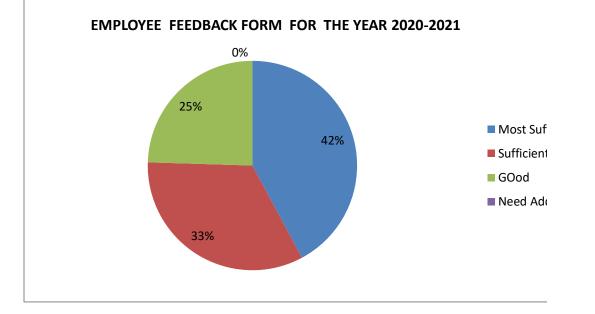

### EMPLOYEE FEEDBACK FORM FOR THE YEAR 2020-2021

# Analysis of Employer Feed Back

Smt.Chinnamma Basappa Patil Arts and Commerce Degree College all staff collected feedback from employees who student in this college regarding how their experienced in this college in learning system. About class room's library, subject related programs, outcomes of learning, curriculum etc. All the employees said that this college has good faculty as well as experienced teachers they all strongly agree and they have given very good and sufficient opinion for all the facilities and work.