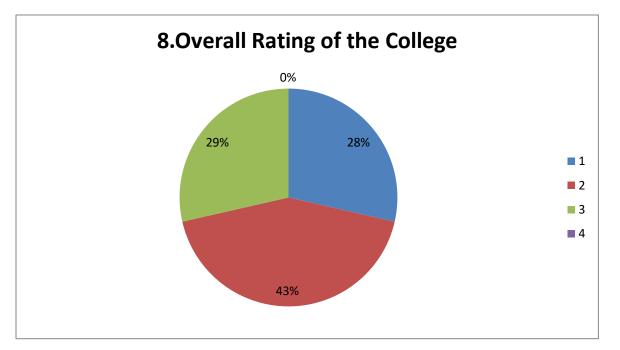

## 1.How do you rate the courses that you have learn in the college in relation to your current job ?

PRINCIPAL HKES's Smt. C.B. Patil Degree College Chincheli Dist. Kalaburagi

"ATTESTMO" AN IQAC Co-Ordinator rKE'S Smt. C.B.Patil Arts. 8. Commerce Degree College, Chincholi