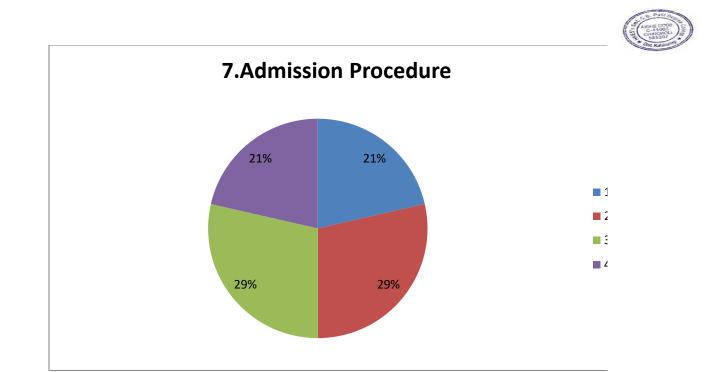

## 1.How do you rate the courses that you have learn in the college in relation to your current job ?

PRINCIPAL HKES's Smt. C.B. Patil Degree College Chincheli Dist. Kalaburagi

"ATTESTMO" AN IQAC Co-Ordinator rKE'S Smt. C.B.Patil Arts. 8. Commerce Degree College, Chincholi