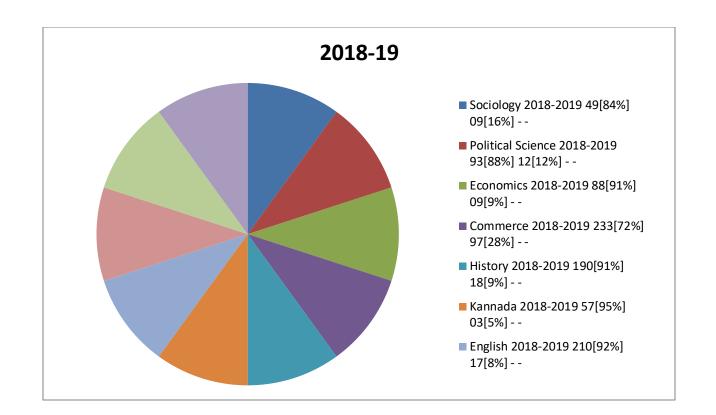

| Department        | Academic  | very good | Good | Satisfactory | Unsatisfactory | percentage |
|-------------------|-----------|-----------|------|--------------|----------------|------------|
|                   | year      |           |      |              |                |            |
| Sociology         | 2018-2019 | 84%       | 16%  | -            | -              | 100%       |
| Political Science | 2018-2019 | 88%       | 12%  |              | -              | 100%       |
| Economics         | 2018-2019 | 91%       | 9%   | _            | -              | 100%       |
| Commerce          | 2018-2019 | 72%       | 28%  | -            | -              | 100%       |
| History           | 2018-2019 | 91%       | 9%   | -            | _              | 100%       |
| Kannada           | 2018-2019 | 95%       | 5%   | -            | _              | 100%       |
| English           | 2018-2019 | 92%       | 8%   | -            | _              | 100%       |
| Rural development | 2018-2019 | 86%       | 14%  | -            | -              | 100%       |
| Urdu              | 2018-2019 | 95%       | 5%   | -            | -              | 100%       |
| Hindi             | 2018-2019 | 79%       | 21%  | -            | -              | 100%       |

"方贝子正是宝然的" AN IQAC Co-Ordinator nKE'S Smt. C.B.Patil Arts. 8. Commerce Degree College, Chincholi

PRINCIPAL HKES's Smt. C.B. Patil

HKES's Smt. C.B. Pati Degree College Chincholi Dist. Kalaburagi

College Committed Impart Quality Higher education by offering UG, degree's the systemeticaly designed questionairy is used to collect the information relating to the curriculum and its relevance from student for each question score is given scale from very good, good, satisfactory and unsatisfactory in below following subjects are In the year of 2018-2019 department of Sociology got feedback on curriculum like this 84% of students stated curriculum is excellent. Where as 16% of students stated curriculum is good. Department of Political science cumculum is 88% excellent and 12% good .As well as Department of Economics 91% got Excellent and 9% curriculum is good. In the Department of commerce got 72% excellent 28% good and 5% from the students. As well as department of History got 91% excellent and 9% good .While taking Kannada department it has got 95% excellent and 5% good .As well as Department of English got 92% excellent and 8% good from students.Then Rural development Department got 86% excellent and 14% good feedback on curriculum. Department of Urdu 95% excellent and 5% good and ultimately department of Hindi got 79% excellent and 21% good feedback on curriculum.