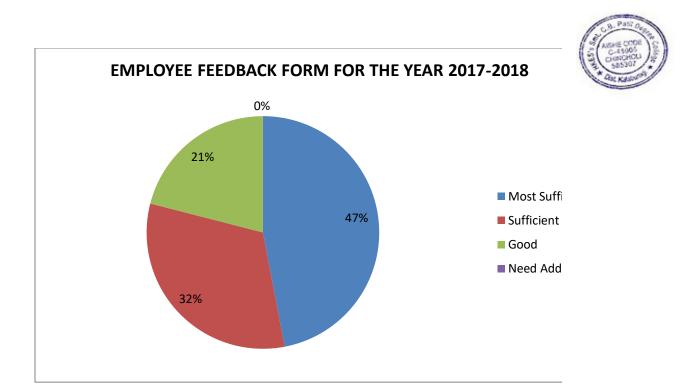

#### EMPLOYEE FEEDBACK FORM FOR THE YEAR 2017-2018

### Analysis of Employer Feed Back

Smt.Chinnamma Basappa Patil Arts and Commerce Degree College all staff collected feedback from employees who student in this college regarding how their experienced in this college in learning system. About class room's library, subject related programs, outcomes of learning, curriculum etc. All the employees said that this college has good faculty as well as experienced teachers they all strongly agree and they have given very good and sufficient opinion for all the facilities and work.