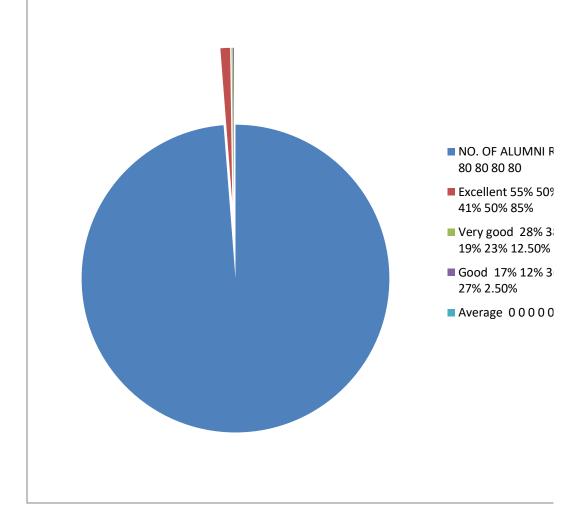

| Question                                                                                            | No. Of<br>Alumni<br>Rated | Excellent | Very good | Good | Average |
|-----------------------------------------------------------------------------------------------------|---------------------------|-----------|-----------|------|---------|
| 1) How do you rate the courses that you have learnt in the college in relation to your current job? | 60                        | 77%       | 15%       | 8%   | 0       |
| 2)Infrastructure<br>and facilities<br>available in<br>college                                       | 60                        | 70%       | 22%       | 8%   | 0       |
| 3) Was the course content delivery interesting?                                                     | 60                        | 845       | 08%       | 8%   | 0       |
| 4) Did the course curriculum intellectually stimulate you?                                          | 60                        | 76%       | 17%       | 7%   | 0       |
| 5)Was the<br>curriculum<br>fulfilling your<br>expectations                                          | 60                        | 84%       | 08%       | 8%   | 0       |
| 6) Have you learnt any new skill during your study?                                                 | 60                        | 77%       | 15%       | 8%   | 0       |
| 7) Does the curriculum creates any interest to pursur                                               | 60                        | 73%       | 18%       | 9%   | 0       |

| research?                 |    |      |      |     |   |
|---------------------------|----|------|------|-----|---|
| 8)Overall rating          | 60 | 67%  | 25%  | 8%  | 0 |
| of the college            |    |      |      |     |   |
| 9)Mention at              | 60 | 64%  | 23%  | 13% | 0 |
| least four points         |    |      |      |     |   |
| which make                |    |      |      |     |   |
| you feel proud            |    |      |      |     |   |
| tobe associated           |    |      |      |     |   |
| with college as<br>Alumni |    |      |      |     |   |
| 10) In what               | 60 | 70%  | 27%  | 3%  | 0 |
| way have the              | 00 | 7070 | 2170 | 370 | U |
| development               |    |      |      |     |   |
| activities                |    |      |      |     |   |
| organized by              |    |      |      |     |   |
| the college               |    |      |      |     |   |
| contributed to            |    |      |      |     |   |
| your overall              |    |      |      |     |   |
| development?              |    |      |      |     |   |
| 11) Are you a             | 60 | 74%  | 20%  | 6%  | 0 |
| member of                 |    |      |      |     |   |
| Alumni                    |    |      |      |     |   |
| Association of            |    |      |      |     |   |
| our college?              |    |      |      |     |   |

Smt.C.B.Patil Arts and commerce degree college chincholi .committed to impart quality higher education by collecting feedback from alumni. The systematically designed questionnaire is used to collect the information relating to the infrastructure and facilities teaching faculty library facilities office staff educational resources. And add Admission procedure etc .Internal quality assurance cell and all units and department collected feedback from alumni. They all replied/feedback very positive regarding this college. Maximum numbers of alumni said that college infrastructure and facilities are excellent and college faculty has a good teaching faculty where the teacher understands the students well and teaches in the best way as well as this college has a good library all students are utilizing it in a proper way and plenty of books are there in the library they are the sources of education this college admission procedure is very good all staff members are very co – operative in a single word they said this college is excellence in all the department.