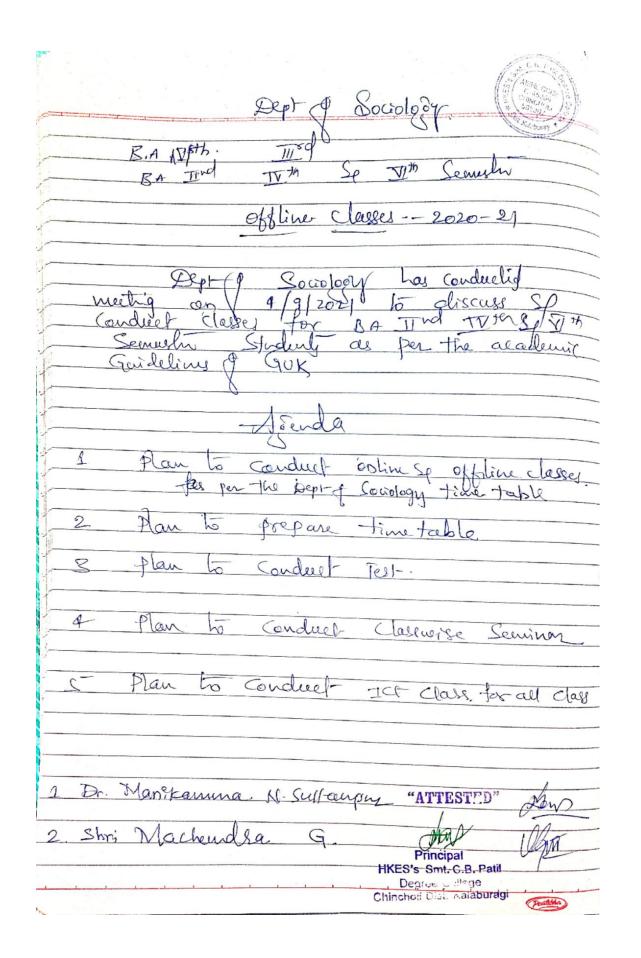

#### HKE SOCIETY'S SMT. C.B.PATIL ARTS AND COMMERCE DEGREE COLLEGE CHINCHOLI, KALABURAGI

## DEPARTMENT OF SOCIOLOGY CALENDAR OF EVENTS FOR B.A II\*\*, IV\*\* & VI\*\* SEMESTER

| DATE                  | ACADEMIC YEAR 2020-21                                                                               | LOCATION  |
|-----------------------|-----------------------------------------------------------------------------------------------------|-----------|
| 1-5-2021              | Commencement of classes II IV and Vth Semester                                                      | Online    |
| 1-6-2021              | Online Regular classes begin                                                                        | Online    |
| 1-6-2021              | Time table preparation                                                                              | Online    |
| 29-6-2021             | Participated in Covid Vaccination drive program-                                                    | College   |
| 19-7-2021             | Conducted Test B.A IInd Sem                                                                         | College   |
| 20-7-2021             | Conducted Test B.A IV Sem                                                                           | College   |
| 19-7-2021             | Conducted Test B.A Vth Sem                                                                          | College   |
| -8-2021               | Participated in Founder father of HKE Society: Late Shri Mahadevappa Rampur 100th Birth anniversary | College   |
| -8-2021               | Annual exam                                                                                         | College   |
| 3-8-2021              | Participated in Organized special lecture on the eve of Azadi Ka Amrit Mahotsav                     | College   |
| 5-8-2021              | Participated in 75th independence day 15-8-2021                                                     | College   |
| 0-8-2021              | Participated in Sadbhavana Day                                                                      | College   |
| 1- 9-2021             | Participated in Staff meeting                                                                       | College   |
| 7-9-2021              | Participated in Hyderabad Karnataka independence day                                                | college   |
| 3-9-2021 to 30-9-2021 | Conducted Internal assessment Test                                                                  | College   |
| -9-2021               | Participated in Kalyan Karnataka                                                                    | College   |
| -9-2021               | Participated in Annual Social Gathering                                                             | College   |
| -9-2021               | Last day of Offline classes                                                                         | College   |
|                       | Coordinator IOAC                                                                                    | Principal |

Degree College, Chincholi

PATRICIPAL
HKES's Smt. C.B. Patil
Degree College
Chincholi Dist. Kalaburagi