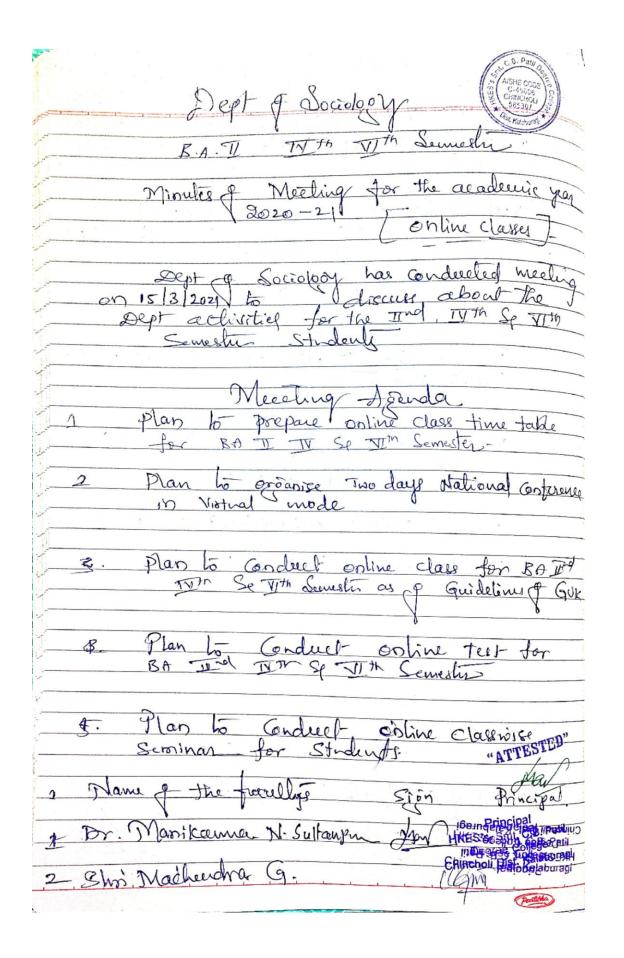

## HKE SOCIETY'S SMT. C.B.PATIL ARTS AND COMMERCE DEGREE COLLEGE CHINCHOLI, KALABURAGI

DEPARTMENT OF SOCIOLOGY CALENDAR OF EVENTS FOR ACADEMIC YEAR 2020-21 RAIST IIIRD & VTH SEMESTER

| DATE                   | EVENTS NAME                                                          | LOCATION        |
|------------------------|----------------------------------------------------------------------|-----------------|
| 15.06.2020             | Staff Meeting to plan the academic activities                        | Chincholi       |
| 30-8-2020              | Last date of admission I, III & V Sem.                               | College         |
| 20-6-2020              | Conducted quiz for students on "awareness of International yoga day" | College         |
| 21-6-2020              | Participated in International yoga day                               | College         |
| 12-7-2020              | Organize webinar "impact of coved19 on household women crises"       | College         |
| 1-08-2020              | Commencement of I, III & V Sem. Classes                              | College         |
| 15-8-2020 to 30-8-2020 | Admission work                                                       | College         |
| 1-09-2020              | IQAC Meeting to plan the academic activities                         | College         |
| 1-09-2020              | Re-opening of the College with online class                          | College         |
| 1-10-2020              | Re-opening of the College                                            | College         |
| 22-10-2020             | Conducted Online Test-B.A IIIrd Sem                                  | College         |
| 22-10-2020             | Conducted Online Test B.A Vth Sem                                    | College         |
| 17-11-2020             | Re-opening of the College for B. A/B.com Vth semester                | College         |
| 15-1-2021              | Re-opening of the College for B. A /B.Com Ist and IIIRd semester     | College         |
| 21-1-2021              | Department of Sociology Meeting                                      | College         |
| 26-1-2021              | Celebration of Republic day                                          | College         |
| 3-2-2021to 10-2-2021   | Peer teaching                                                        | College         |
| 1-2-2021 and 25-2-2021 | Conducted Online Test-B.A Ist Sem                                    | College "ATTEST |
| 25-2-2021              | Conducted Online Test B.A IIIrd Sem                                  | College         |

|                                                |                                                                                              |                            | 1 50 mg                 |
|------------------------------------------------|----------------------------------------------------------------------------------------------|----------------------------|-------------------------|
| 25-2-2021                                      | Conducted Online Test B.A Vth Sem                                                            | College                    | SS (AIGHE CODE)         |
| 3-3-2021                                       | Department of Sociology second Meeting                                                       | College                    | \$ 58530 P              |
| 10-3-2021                                      | Organized one day National level Webinar on "IMPACT OF GST ON SMALL BUSINESS IN RURAL INDIA" | Dept of Ru<br>and Comm     | ral Development<br>erce |
| 17-3-2021                                      | Semester Last working day                                                                    | college                    |                         |
| 5 <sup>th</sup> and 6 <sup>th</sup> April 2021 | Organized two day's National virtual Conference on "Folklore, society and Women"             | Dept. of So<br>and History | ociology, Kannada<br>Y  |

Coordinator IQAC

IQAC Co-Ordinator -inE'S Smt. C.B.Patil Arts & Commerce Degree College, Chincholi

Principal PRINCIPAL HKES's Smt. C.B. Patil Degree College Chincheli Dist. Kalaburagi