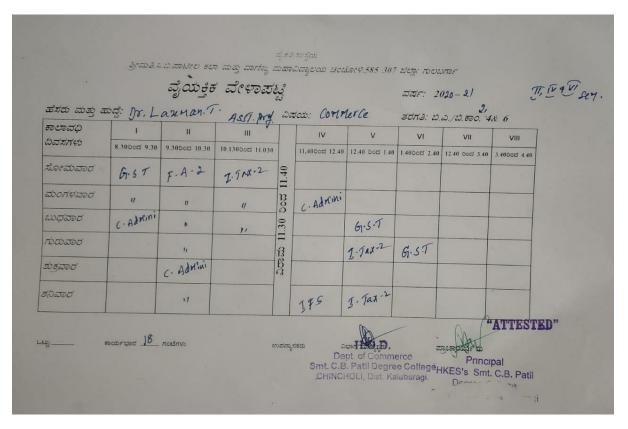

| 1.30  |                 | B. Law          |              |                     |               |  |
| ಗುರುವಾರ  |               | b              |                         | 3     |                 | HKM.            |              |                     |               |  |
| ಶುಕ್ರವಾರ |               | B. LAV         | HRM                     | ವಿರಾಭ |                 |                 | I. Tax-1     |                     |               |  |
| ಶನಿವಾರ   |               | Blaw           | HRM                     |       |                 | J. THAT-1       |              |                     | *             |  |
|          |               |                |                         | ಬರ್ಡ  |                 | L'INX+          | I. Tax-1     |                     |               |  |



ತ್ರೀಮತಿ.ಸಿ.ಬಿ.ಪಾಟೀಲ ಕಲಾ ಮತ್ತು ವಾಣಿಜ್ಯ ಮಹಾವಿದ್ಯಾಲಯ ಚಿಂಚೋಳಿ.585 307 ಜಿಲ್ಲಾ: ಗುಲಬರ್ಗಾ ವೈಯಕ್ತಿಕ ವೇಳಾಪಟ್ಟಿ ಹಸರು ಮತ್ತು ಹುದ್ದೆ:Di Siddonna M. Kolli 225: 2020-21 Daras: BABLOM I ILL &V ಕಾಲಾವಧಿ 1 - 3073: Kannada ವಿವಸಗಳು п 8.30ರಿಂದ 9.30 9.30ರಿಂದ 10.30 VI 10.130ರಿಂದ 11.030 11,400od 12.40 12.40 0od 1.40 ಸೋಮವಾರ 1.40ರಿಂದ 2.40 12.40 ರಿಂದ 3.40 3.40ರಿಂದ 4.40 BA. V (0) BATIL(0) ಮಂಗಳವಾರ BA V(0) ರಿಂದ BATILO ಬುಧವಾರ B.A Y (0) BAII(0) BA.I(O) ಗುರುವಾರ BA-I(0) B.A.Y (0) B.A TIL (0)

: w: 30

ಶುಕ್ರವಾರ

ಶನಿವಾರ

ಕಾರ್ಯಭಾರ 16 ಗಂಟೆಗಳು "ATTESTED"

B.A.Y (0)

BAX(0)

B.A III (0)

B.A. II(0)

ಡಾ. ಸಿದ್ದ್ಯ ಎಂ. ಕೂಳ್ಳ

ಪ್ರಾಚಾರ್ಯರು ಶೈಕ್ರತಿ. ಸಂಸ್ಥೆಯ ಶ್ರೀಮತಿ ಸಿಖ. ಪಾಟೀಲ ಪದವಿ ಮಹಾವಿದ್ಯಾಲಯ ಚಿಂಚೋಳಿ ಜಿ11 ಕಲಬುರಗಿ

CHINCHOLI 585307

Degree College Chincholi Dist. Kalaburagi

BA. I(0)

BA·I(O)

market the solution

कुरतान इ.स.सम्बर्ग १८