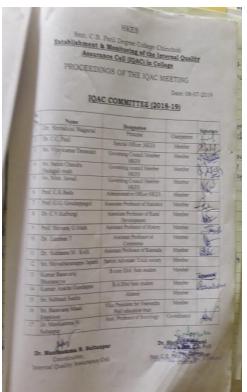

### IQAC FOURTH MINUTES OF MEETING FOR 2019-20

|      |     |                                                             | Monitoring of the Internance Cell (IQAC) in College<br>INGS OF THE IQAC MEI | ETING       |                                                            |
|------|-----|-------------------------------------------------------------|-----------------------------------------------------------------------------|-------------|------------------------------------------------------------|
|      |     | IQA                                                         | C COMMITTEE (2019                                                           | Date: 15:10 | 2019                                                       |
|      | Sr. |                                                             | - 11EE  2019                                                                | -20)        |                                                            |
|      | 1   | Dr. Shrishial Nagaral                                       | Designation                                                                 |             |                                                            |
|      | 2   | Dr. C.C. Patil                                              | Principal                                                                   | Chairperson | Signature                                                  |
|      | 3   | Sri. Vijaykumar Desmukh                                     | Special Officer HKES                                                        | Member      | 100.00                                                     |
|      | 4   | Wallar Desmukh                                              | Governing Council Member                                                    | Member      | MARKET                                                     |
|      |     | Sri. Satish Chandra<br>Hadagali math                        | HKES<br>Governing council Member                                            | Member      | 1/00                                                       |
|      | 5   | Sri. Nitin Jawali                                           | HKES                                                                        |             | (\$ ph/s)                                                  |
| 100  | 6   | Prof. C.R.Bada                                              | Governing Council Member<br>HKES                                            | Member      | A.Z.                                                       |
| 1    |     |                                                             | Administrative Officer HKES                                                 | Member      | that                                                       |
|      |     | Prof. G.G. Goudappagol                                      | Associate Professor of Statistics                                           | Member      | as                                                         |
| 0    | -   | Dr. C.V.Kalburgi                                            | Associate Professor of Rural<br>Development                                 | Member      | 1                                                          |
|      |     | Prof. Shivaraj G.Math                                       | Assistant Professor of History                                              | Member      | 104                                                        |
| 10   |     | Or. Laxman T                                                | Assistant Professor of<br>Commerce                                          | Member      | 0                                                          |
| -11  | E   | Dr. Siddanna M. Kolli                                       | Assistant Professor of Kannada                                              | Member      | BL                                                         |
| 12   | S   | ri. Shivasharanappa Japatti                                 | Senior Advocate Local society                                               | Member      |                                                            |
| 13   |     | umar Basavaraj<br>huranavva                                 | B com IIIrd Sem student                                                     | Membe       | Thompson                                                   |
| 14   |     | umari Ankita Gundappa                                       | B.A.IIIrd Sem student                                                       | Membo       | I around                                                   |
| 15   | Sr  | Subhash Seelin                                              | Alumni                                                                      | Membe       |                                                            |
| 16   | Sri | . Basavaraj Maali                                           | Vice President Sri Veerendra<br>Patil education trust                       | Memb        | er                                                         |
| 17   | Dr. | nployer<br>Manikamma N.                                     | Asst. Professor of Sociology                                                | Co-ordina   | ntor Hay                                                   |
| Inte | D   | or. Manikamma N. Su<br>Coordinator,<br>al Quality Assurance | atampu.                                                                     | Dr. Shrish  | All Nagaral<br>historial Pal<br>Degree College<br>hinchols |