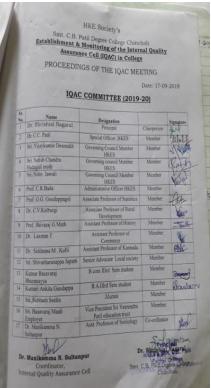

### IQAC FOURTH MINUTES OF MEETING FOR 2019-20

|      |     |                                                             | Monitoring of the Internance Cell (IQAC) in College<br>INGS OF THE IQAC MEI | ETING       |                                                            |
|------|-----|-------------------------------------------------------------|-----------------------------------------------------------------------------|-------------|------------------------------------------------------------|
|      |     | IQA                                                         | C COMMITTEE (2019                                                           | Date: 15:10 | 2019                                                       |
|      | Sr. |                                                             | - 11EE  2019                                                                | -20)        |                                                            |
|      | 1   | Dr. Shrishial Nagaral                                       | Designation                                                                 |             |                                                            |
|      | 2   | Dr. C.C. Patil                                              | Principal                                                                   | Chairperson | Signature                                                  |
|      | 3   | Sri. Vijaykumar Desmukh                                     | Special Officer HKES                                                        | Member      | 100.00                                                     |
|      | 4   | Wallar Desmukh                                              | Governing Council Member                                                    | Member      | MARKET                                                     |
|      |     | Sri. Satish Chandra<br>Hadagali math                        | HKES<br>Governing council Member                                            | Member      | 1/00                                                       |
|      | 5   | Sri. Nitin Jawali                                           | HKES                                                                        |             | (\$ ph/s)                                                  |
| 100  | 6   | Prof. C.R.Bada                                              | Governing Council Member<br>HKES                                            | Member      | A.Z.                                                       |
| 1    |     |                                                             | Administrative Officer HKES                                                 | Member      | that                                                       |
|      |     | Prof. G.G. Goudappagol                                      | Associate Professor of Statistics                                           | Member      | as                                                         |
| 0    | -   | Dr. C.V.Kalburgi                                            | Associate Professor of Rural<br>Development                                 | Member      | 1                                                          |
|      |     | Prof. Shivaraj G.Math                                       | Assistant Professor of History                                              | Member      | 104                                                        |
| 10   |     | Or. Laxman T                                                | Assistant Professor of<br>Commerce                                          | Member      | 0                                                          |
| -11  | E   | Dr. Siddanna M. Kolli                                       | Assistant Professor of Kannada                                              | Member      | BL                                                         |
| 12   | S   | ri. Shivasharanappa Japatti                                 | Senior Advocate Local society                                               | Member      |                                                            |
| 13   |     | umar Basavaraj<br>huranavva                                 | B com IIIrd Sem student                                                     | Membe       | Thompson                                                   |
| 14   |     | umari Ankita Gundappa                                       | B.A.IIIrd Sem student                                                       | Membo       | I around                                                   |
| 15   | Sr  | Subhash Seelin                                              | Alumni                                                                      | Membe       |                                                            |
| 16   | Sri | . Basavaraj Maali                                           | Vice President Sri Veerendra<br>Patil education trust                       | Memb        | er                                                         |
| 17   | Dr. | nployer<br>Manikamma N.                                     | Asst. Professor of Sociology                                                | Co-ordina   | ntor Hay                                                   |
| Inte | D   | or. Manikamma N. Su<br>Coordinator,<br>al Quality Assurance | atampu.                                                                     | Dr. Shrish  | All Nagaral<br>historial Pal<br>Degree College<br>hinchols |