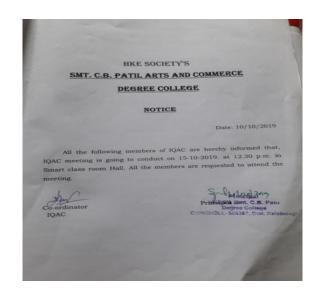

## IQAC FIRST MINUTES OF MEETING FOR 2019-20











#### IQAC SECOND MINUTES OF MEETING FOR 2019-20











#### IQAC THIRD MINUTES OF MEETING FOR 2019-20











### IQAC FOURTH MINUTES OF MEETING FOR 2019-20









|      |     |                                                             | Monitoring of the Internance Cell (IQAC) in College<br>INGS OF THE IQAC MEI | ETING       |                                                            |
|------|-----|-------------------------------------------------------------|-----------------------------------------------------------------------------|-------------|------------------------------------------------------------|
|      |     | IQA                                                         | C COMMITTEE (2019                                                           | Date: 15:10 | 2019                                                       |
|      | Sr. |                                                             | - 11EE  2019