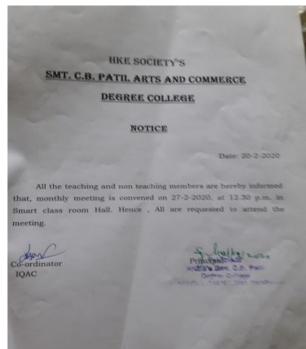

# IQAC FIFTH MINUTES OF MEETING FOR 2019-20

|     | PROCEEDIN                            | Monitoring of the Inter-<br>tor Cell (IQAC) in College<br>IGS OF THE IQAC MEI | ETING<br>Date: 27-2 | 2020      |
|-----|--------------------------------------|-------------------------------------------------------------------------------|---------------------|-----------|
| Sr. | IQAC                                 | COMMITTEE (2019                                                               | 20)                 |           |
| No. |                                      |                                                                               |                     |           |
| 1   | Dr. Shrishial Nagaral                | Designation<br>Principal                                                      | Chairperson         | Signature |
|     | Dr. C.C. Panil                       | Special Officer JHKES                                                         | Member              | 100.10    |
| 3   | Sri. Vijaykumar Desmukh              | Governing Council Member                                                      | Member              | 1/000     |
| 4   | Sri. Satish Chandra<br>Hadagali math | Governing council Member<br>HKES                                              | Member              | 1         |
| 5   | Sri. Nitin Jawali                    | Governing Council Member                                                      | Member              | the       |
| 7.  | Prof.G.G. Goudappagol                | Associate Professor of Statistics                                             | Member              | figh      |
| 8   | Dr. C.V.Kalburgi                     | Associate Professor of Rural<br>Development                                   | Member              | 6         |
| 9   | Prof. Shivaraj G.Math                | Assistant Professor of History                                                | Member              | - Sala    |
| 10  | Dr. Laxman T                         | Assistant Professor of<br>Commerce                                            | Member              | 0         |
| 11  | Dr. Siddanna M. Kolli                | Assistant Professor of Kannada                                                | Member              | C32       |
| 12  | Sri. Shivasharanappa Japatti         | Senior Advocate Local society                                                 | Member              |           |
| 13  | Kumar Basavaraj<br>Bhuranayya        | B com IIIrd Sem student                                                       | Member              | 4502      |
| 14  | Kumari Ankita Gundappa               | B.A.IIIrd Sem student                                                         | Member              | Oten      |
| 15  | Sri. Subhash Seelin                  | Alumni                                                                        | Member              |           |
| 16  | Sri. Basavaraj Maali<br>Employer     | Vice President Sri Vecrendra<br>Patil education trust                         | Membe               | c         |
| 17  | Dr. Manikamma N.                     | Asst. Professor of Sociology                                                  | Co-ordinat          | or 5      |