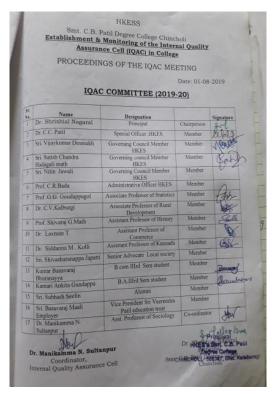

### IQAC FOURTH MINUTES OF MEETING FOR 2019-20

|      |     |                                                             | Monitoring of the Internance Cell (IQAC) in College<br>INGS OF THE IQAC MEI | ETING       |                                                            |
|------|-----|-------------------------------------------------------------|-----------------------------------------------------------------------------|-------------|------------------------------------------------------------|
|      |     | IQA                                                         | C COMMITTEE (2019                                                           | Date: 15:10 | 2019                                                       |
|      | Sr. |                                                             | - 11EE  2019                                                                | -20)        |                                                            |
|      | 1   | Dr. Shrishial Nagaral                                       | Designation                                                                 |             |                                                            |
|      | 2   | Dr. C.C. Patil                                              | Principal                                                                   | Chairperson | Signature                                                  |
|      | 3   | Sri. Vijaykumar Desmukh                                     | Special Officer HKES                                                        | Member      | 100.00                                                     |
|      | 4   | Wallar Desmukh                                              | Governing Council Member                                                    | Member      | MARKET                                                     |
|      |     | Sri. Satish Chandra<br>Hadagali math                        | HKES<br>Governing council Member                                            | Member      | 1/00                                                       |
|      | 5   | Sri. Nitin Jawali                                           | HKES                                                                        |             | (\$ ph/s)                                                  |
| 100  | 6   | Prof. C.R.Bada                                              | Governing Council Member<br>HKES                                            | Member      | A.Z.                                                       |
| 1    |     |                                                             | Administrative Officer HKES                                                 | Member      | that                                                       |
|      |     | Prof. G.G. Goudappagol                                      | Associate Professor of Statistics                                           | Member      | as                                                         |
| 0    | -   | Dr. C.V.Kalburgi                                            | Associate Professor of Rural<br>Development                                 | Member      | 1                                                          |
|      |     | Prof. Shivaraj G.Math                                       | Assistant Professor of History                                              | Member      | 104                                                        |
| 10   |     | Or. Laxman T                                                | Assistant Professor of<br>Commerce                                          | Member      | 0                                                          |
| -11  | E   | Dr. Siddanna M. Kolli                                       | Assistant Professor of Kannada                                              | Member      | BL                                                         |
| 12   | S   | ri. Shivasharanappa Japatti                                 | Senior Advocate Local society                                               | Member      |                                                            |
| 13   |     | umar Basavaraj<br>huranavva                                 | B com IIIrd Sem student                                                     | Membe       | Thompson                                                   |
| 14   |     | umari Ankita Gundappa                                       | B.A.IIIrd Sem student                                                       | Membo       | I around                                                   |
| 15   | Sr  | Subhash Seelin                                              | Alumni                                                                      | Membe       |                                                            |
| 16   | Sri | . Basavaraj Maali                                           | Vice President Sri Veerendra<br>Patil education trust                       | Memb        | er                                                         |
| 17   | Dr. | nployer<br>Manikamma N.                                     | Asst. Professor of Sociology                                                | Co-ordina   | ntor Hay                                                   |
| Inte | D   | or. Manikamma N. Su<br>Coordinator,<br>al Quality Assurance | atampu.                                                                     | Dr. Shrish  | All Nagaral<br>historial Pal<br>Degree College<br>hinchols |