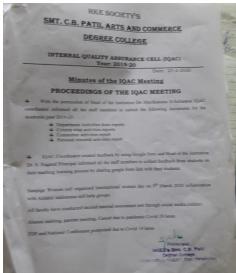

### IQAC FOURTH MINUTES OF MEETING FOR 2019-20

|      |     |                                                             | Monitoring of the Internance Cell (IQAC) in College<br>INGS OF THE IQAC MEI | ETING       |                                                            |
|------|-----|-------------------------------------------------------------|-----------------------------------------------------------------------------|-------------|------------------------------------------------------------|
|      |     | IQA                                                         | C COMMITTEE (2019                                                           | Date: 15:10 | 2019                                                       |
|      | Sr. |                                                             | - 11EE  2019                                                                | -20)        |                                                            |
|      | 1   | Dr. Shrishial Nagaral                                       | Designation                                                                 |             |                                                            |
|      | 2   | Dr. C.C. Patil                                              | Principal                                                                   | Chairperson | Signature                                                  |
|      | 3   | Sri. Vijaykumar Desmukh                                     | Special Officer HKES                                                        | Member      | 100.00                                                     |
|      | 4   | Wallar Desmukh                                              | Governing Council Member                                                    | Member      | MARKET                                                     |
|      |     | Sri. Satish Chandra<br>Hadagali math                        | HKES<br>Governing council Member                                            | Member      | 1/00                                                       |
|      | 5   | Sri. Nitin Jawali                                           | HKES                                                                        |             | (\$ ph/s)                                                  |
| 100  | 6   | Prof. C.R.Bada                                              | Governing Council Member<br>HKES                                            | Member      | A.Z.                                                       |
| 1    |     |                                                             | Administrative Officer HKES                                                 | Member      | that                                                       |
|      |     | Prof. G.G. Goudappagol                                      | Associate Professor of Statistics                                           | Member      | as                                                         |
| 0    | -   | Dr. C.V.Kalburgi                                            | Associate Professor of Rural<br>Development                                 | Member      | 1                                                          |
|      |     | Prof. Shivaraj G.Math                                       | Assistant Professor of History                                              | Member      | 104                                                        |
| 10   |     | Or. Laxman T                                                | Assistant Professor of<br>Commerce                                          | Member      | 0                                                          |
| -11  | E   | Dr. Siddanna M. Kolli                                       | Assistant Professor of Kannada                                              | Member      | BL                                                         |
| 12   | S   | ri. Shivasharanappa Japatti                                 | Senior Advocate Local society                                               | Member      |                                                            |
| 13   |     | umar Basavaraj<br>huranavva                                 | B com IIIrd Sem student                                                     | Membe       | Thompson                                                   |
| 14   |     | umari Ankita Gundappa                                       | B.A.IIIrd Sem student                                                       | Membo       | I around                                                   |
| 15   | Sr  | Subhash Seelin                                              | Alumni                                                                      | Membe       |                                                            |
| 16   | Sri | . Basavaraj Maali                                           | Vice President Sri Veerendra<br>Patil education trust                       | Memb        | er                                                         |
| 17   | Dr. | nployer<br>Manikamma N.                                     | Asst. Professor of Sociology                                                | Co-ordina   | ntor Hay                                                   |
| Inte | D   | or. Manikamma N. Su<br>Coordinator,<br>al Quality Assurance | atampu.                                                                     | Dr. Shrish  | All Nagaral<br>historial Pal<br>Degree College<br>hinchols |