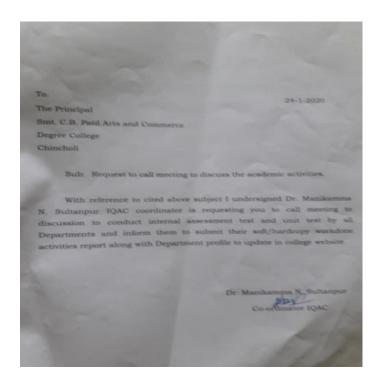

|                                                            |
| 16   | Sri | . Basavaraj Maali                                           | Vice President Sri Veerendra<br>Patil education trust                       | Memb        | er                                                         |
| 17   | Dr. | nployer<br>Manikamma N.                                     | Asst. Professor of Sociology                                                | Co-ordina   | ntor Hay                                                   |
| Inte | D   | or. Manikamma N. Su<br>Coordinator,<br>al Quality Assurance | atampu.                                                                     | Dr. Shrish  | All Nagaral<br>historial Pal<br>Degree College<br>hinchols |

# IQAC FIFTH MINUTES OF MEETING FOR 2019-20









|     | PROCEEDIN                            | Monitoring of the Inter-<br>tor Cell (IQAC) in College<br>IGS OF THE IQAC MEI | ETING<br>Date: 27-2 | 2020      |
|-----|--------------------------------------|-------------------------------------------------------------------------------|---------------------|-----------|
| Sr. | IQAC                                 | COMMITTEE (2019                                                               | 20)                 |           |
| No. |                                      |                                                                               |                     |           |
| 1   | Dr. Shrishial Nagaral                | Designation<br>Principal                                                      | Chairperson         |