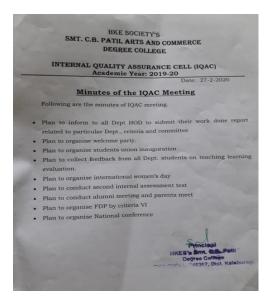

### IQAC FOURTH MINUTES OF MEETING FOR 2019-20

|      |     |                                                             | Monitoring of the Internance Cell (IQAC) in College<br>INGS OF THE IQAC MEI | ETING       |                                                            |
|------|-----|-------------------------------------------------------------|-----------------------------------------------------------------------------|-------------|------------------------------------------------------------|
|      |     | IQA                                                         | C COMMITTEE (2019                                                           | Date: 15:10 | 2019                                                       |
|      | Sr. |                                                             | - 11EE  2019                                                                | -20)        |                                                            |
|      | 1   | Dr. Shrishial Nagaral                                       | Designation                                                                 |             |                                                            |
|      | 2   | Dr. C.C. Patil                                              | Principal                                                                   | Chairperson | Signature                                                  |
|      | 3   | Sri. Vijaykumar Desmukh                                     | Special Officer HKES                                                        | Member      | 100.00                                                     |
|      | 4   | Wallar Desmukh                                              | Governing Council Member                                                    | Member      | MARKET                                                     |
|      |     | Sri. Satish Chandra<br>Hadagali math                        | HKES<br>Governing council Member                                            | Member      | 1/00                                                       |
|      | 5   | Sri. Nitin Jawali                                           | HKES                                                                        |             | (\$ ph/s)                                                  |
| 100  | 6   | Prof. C.R.Bada                                              | Governing Council Member<br>HKES                                            | Member      | A.Z.                                                       |
| 1    |     |                                                             | Administrative Officer HKES                                                 | Member      | that                                                       |
|      |     | Prof. G.G. Goudappagol                                      | Associate Professor of Statistics                                           | Member      | as                                                         |
| 0    | -   | Dr. C.V.Kalburgi                                            | Associate Professor of Rural<br>Development                                 | Member      | 1                                                          |
|      |     | Prof. Shivaraj G.Math                                       | Assistant Professor of History                                              | Member      | 104                                                        |
| 10   |     | Or. Laxman T                                                | Assistant Professor of<br>Commerce                                          | Member      | 0                                                          |
| -11  | E   | Dr. Siddanna M. Kolli                                       | Assistant Professor of Kannada                                              | Member      | BL                                                         |
| 12   | S   | ri. Shivasharanappa Japatti                                 | Senior Advocate Local society                                               | Member      |                                                            |
| 13   |     | umar Basavaraj<br>huranavva                                 | B com IIIrd Sem student                                                     | Membe       | Thompson                                                   |
| 14   |     | umari Ankita Gundappa                                       | B.A.IIIrd Sem student                                                       | Membo       | I around                                                   |
| 15   | Sr  | Subhash Seelin                                              | Alumni                                                                      | Membe       |                                                            |
| 16   | Sri | . Basavaraj Maali                                           | Vice President Sri Veerendra<br>Patil education trust                       | Memb        | er                                                         |
| 17   | Dr. | nployer<br>Manikamma N.                                     | Asst. Professor of Sociology                                                | Co-ordina   | ntor Hay                                                   |
| Inte | D   | or. Manikamma N. Su<br>Coordinator,<br>al Quality Assurance | atampu.                                                                     | Dr. Shrish  | All Nagaral<br>historial Pal<br>Degree College<br>hinchols |