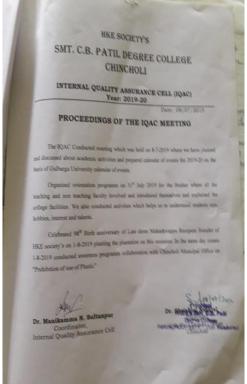

### IQAC FOURTH MINUTES OF MEETING FOR 2019-20

|      |     |                                                             | Monitoring of the Internance Cell (IQAC) in College<br>INGS OF THE IQAC MEI | ETING       |                                                            |
|------|-----|-------------------------------------------------------------|-----------------------------------------------------------------------------|-------------|------------------------------------------------------------|
|      |     | IQA                                                         | C COMMITTEE (2019                                                           | Date: 15:10 | 2019                                                       |
|      | Sr. |                                                             | - 11EE  2019                                                                | -20)        |                                                            |
|      | 1   | Dr. Shrishial Nagaral                                       | Designation                                                                 |             |                                                            |
|      | 2   | Dr. C.C. Patil                                              | Principal                                                                   | Chairperson | Signature                                                  |
|      | 3   | Sri. Vijaykumar Desmukh                                     | Special Officer HKES                                                        | Member      | 100.00                                                     |
|      | 4   | Wallar Desmukh                                              | Governing Council Member                                                    | Member      | MARKET                                                     |
|      |     | Sri. Satish Chandra<br>Hadagali math                        | HKES<br>Governing council Member                                            | Member      | 1/00                                                       |
|      | 5   | Sri. Nitin Jawali                                           | HKES                                                                        |             | (\$ ph/s)                                                  |
| 100  | 6   | Prof. C.R.Bada                                              | Governing Council Member<br>HKES                                            | Member      | A.Z.                                                       |
| 1    |     |                                                             | Administrative Officer HKES                                                 | Member      | that                                                       |
|      |     | Prof. G.G. Goudappagol                                      | Associate Professor of Statistics                                           | Member      | as                                                         |
| 0    | -   | Dr. C.V.Kalburgi                                            | Associate Professor of Rural<br>Development                                 | Member      | 1                                                          |
|      |     | Prof. Shivaraj G.Math                                       | Assistant Professor of History                                              | Member      | 104                                                        |
| 10   |     | Or. Laxman T                                                | Assistant Professor of<br>Commerce                                          | Member      | 0                                                          |
| -11  | E   | Dr. Siddanna M. Kolli                                       | Assistant Professor of Kannada                                              | Member      | BL                                                         |
| 12   | S   | ri. Shivasharanappa Japatti                                 | Senior Advocate Local society                                               | Member      |                                                            |
| 13   |     | umar Basavaraj<br>huranavva                                 | B com IIIrd Sem student                                                     | Membe       | Thompson                                                   |
| 14   |     | umari Ankita Gundappa                                       | B.A.IIIrd Sem student                                                       | Membo       | I around                                                   |
| 15   | Sr  | Subhash Seelin                                              | Alumni                                                                      | Membe       |                                                            |
| 16   | Sri | . Basavaraj Maali                                           | Vice President Sri Veerendra<br>Patil education trust                       | Memb        | er                                                         |
| 17   | Dr. | nployer<br>Manikamma N.                                     | Asst. Professor of Sociology                                                | Co-ordina   | ntor Hay                                                   |
| Inte | D   | or. Manikamma N. Su<br>Coordinator,<br>al Quality Assurance | atampu.                                                                     | Dr. Shrish  | All Nagaral<br>historial Pal<br>Degree College<br>hinchols |